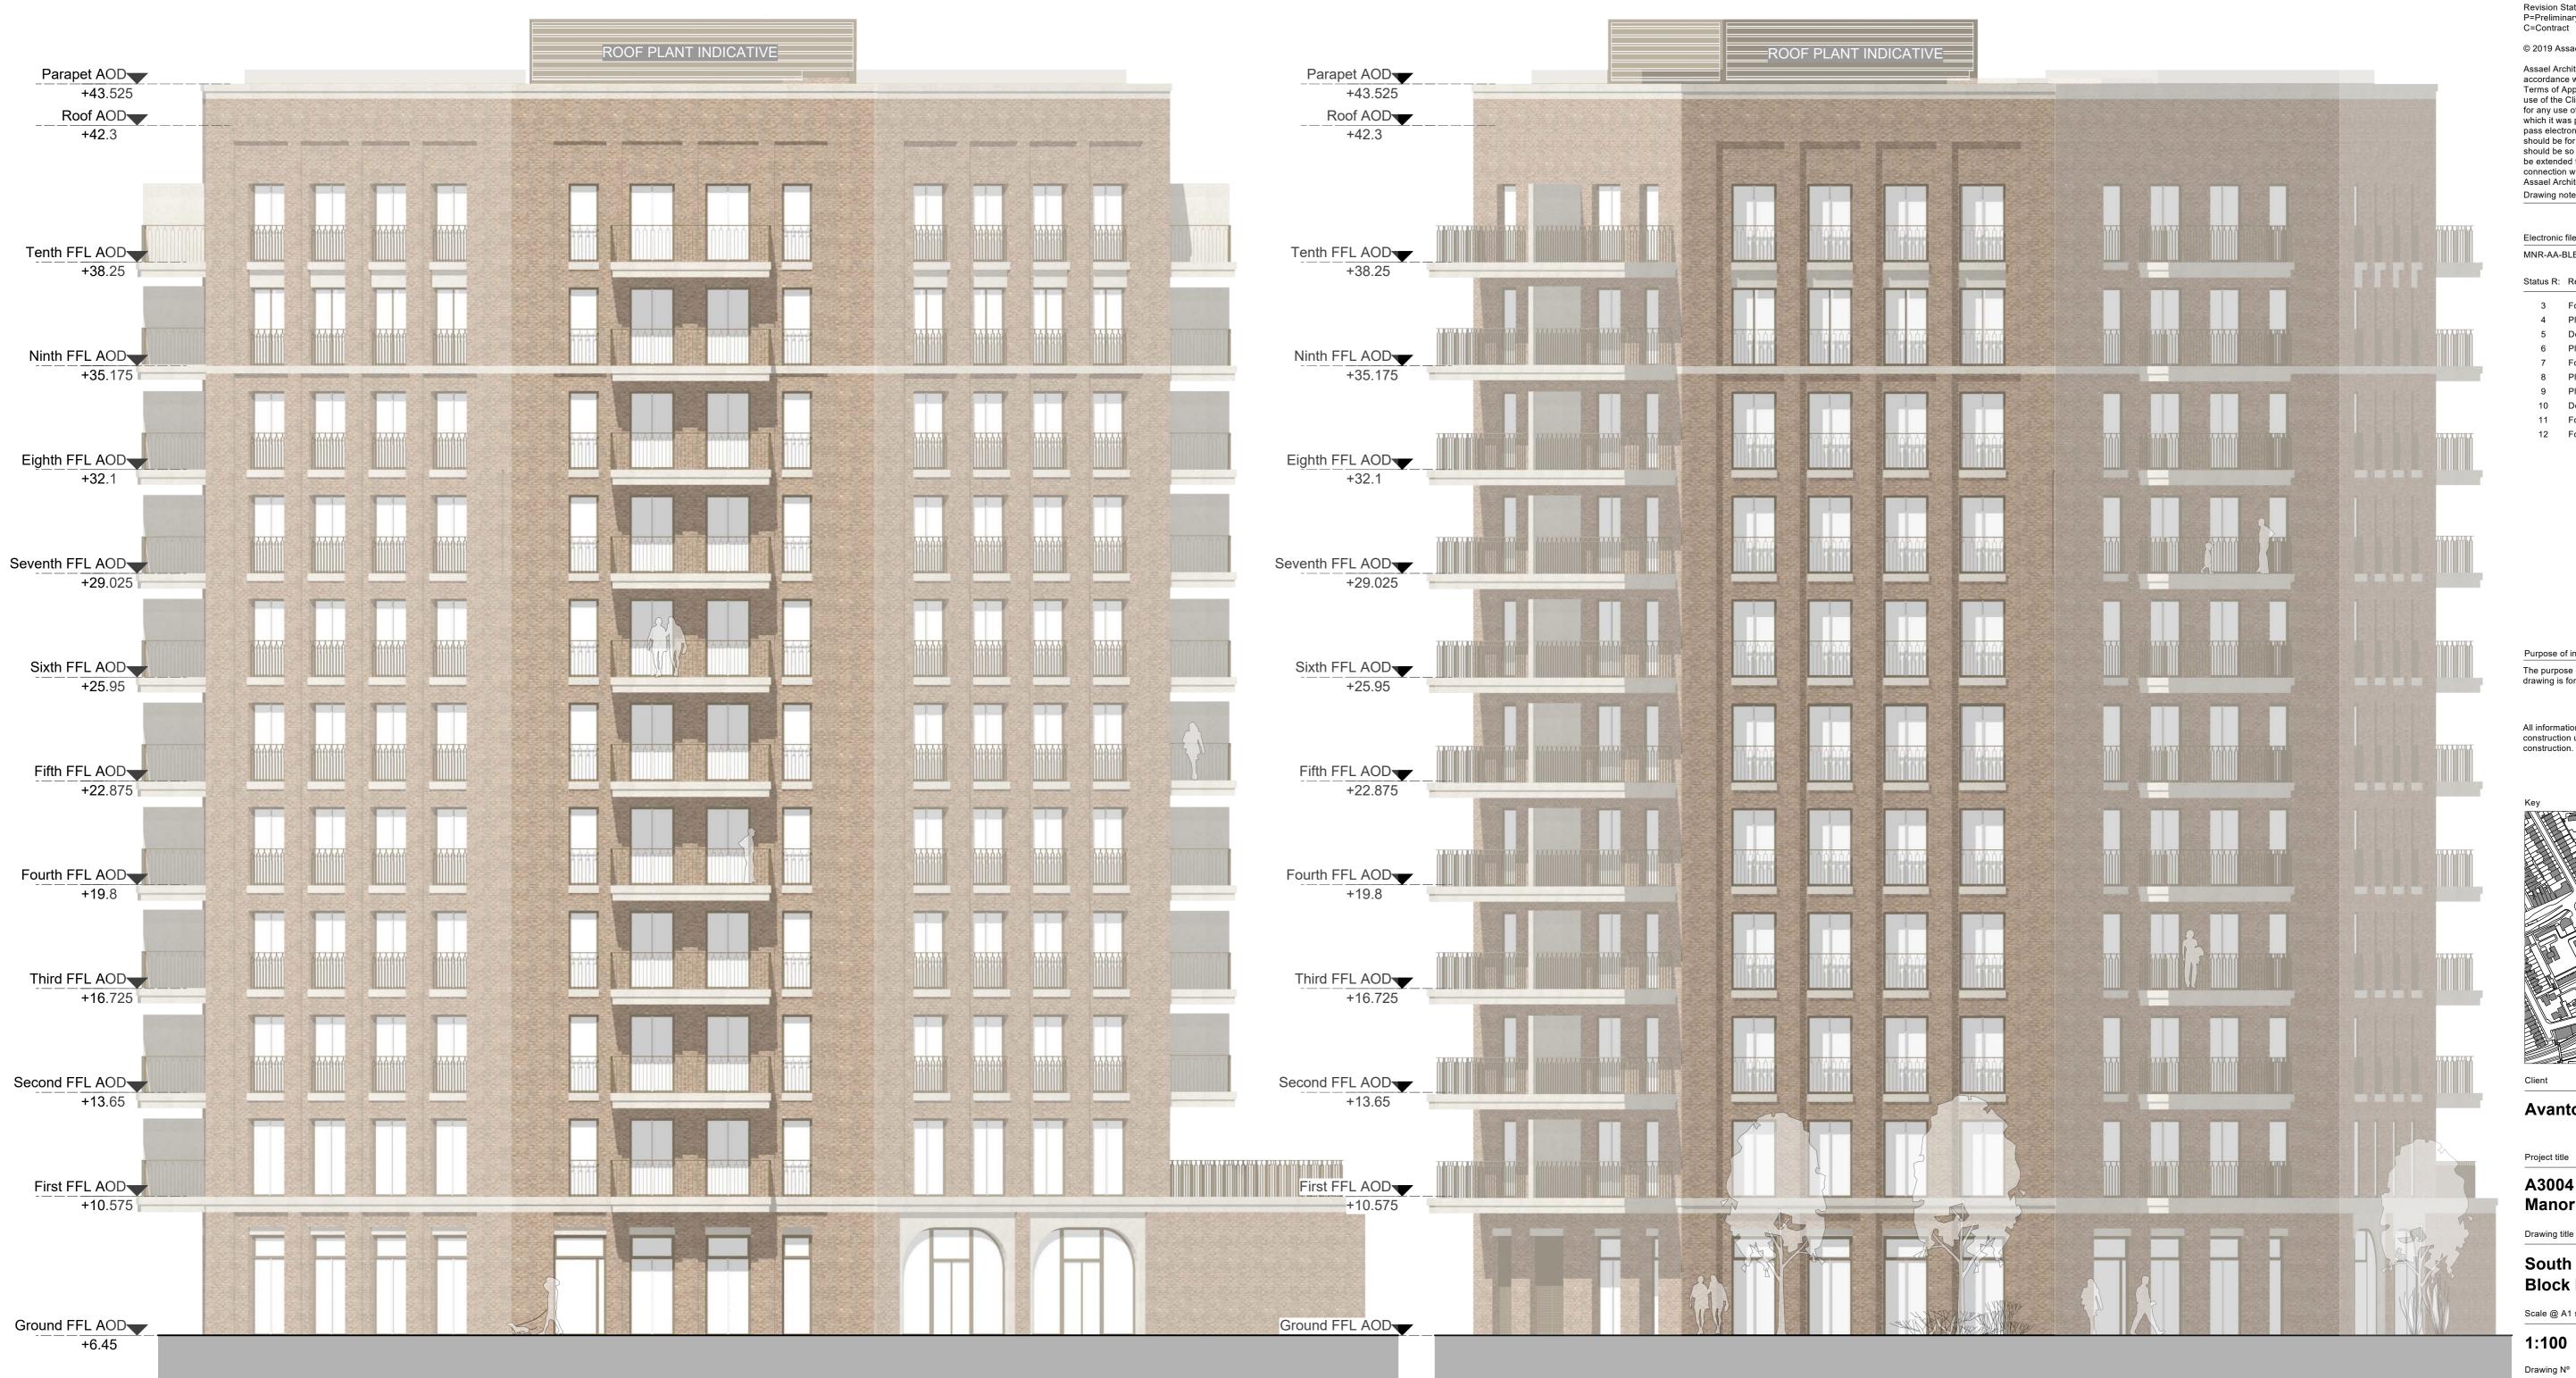

Block B South East Elevation
Scale: 1:100

Block B South Elevation Scale: 1:100

**Avanton** 

A3004

**Manor Road Richmond** 

Drawing title

South East and South Elevation **Block B Elevations** Scale @ A1 size

1:100

Aug' 23

Drawing N°