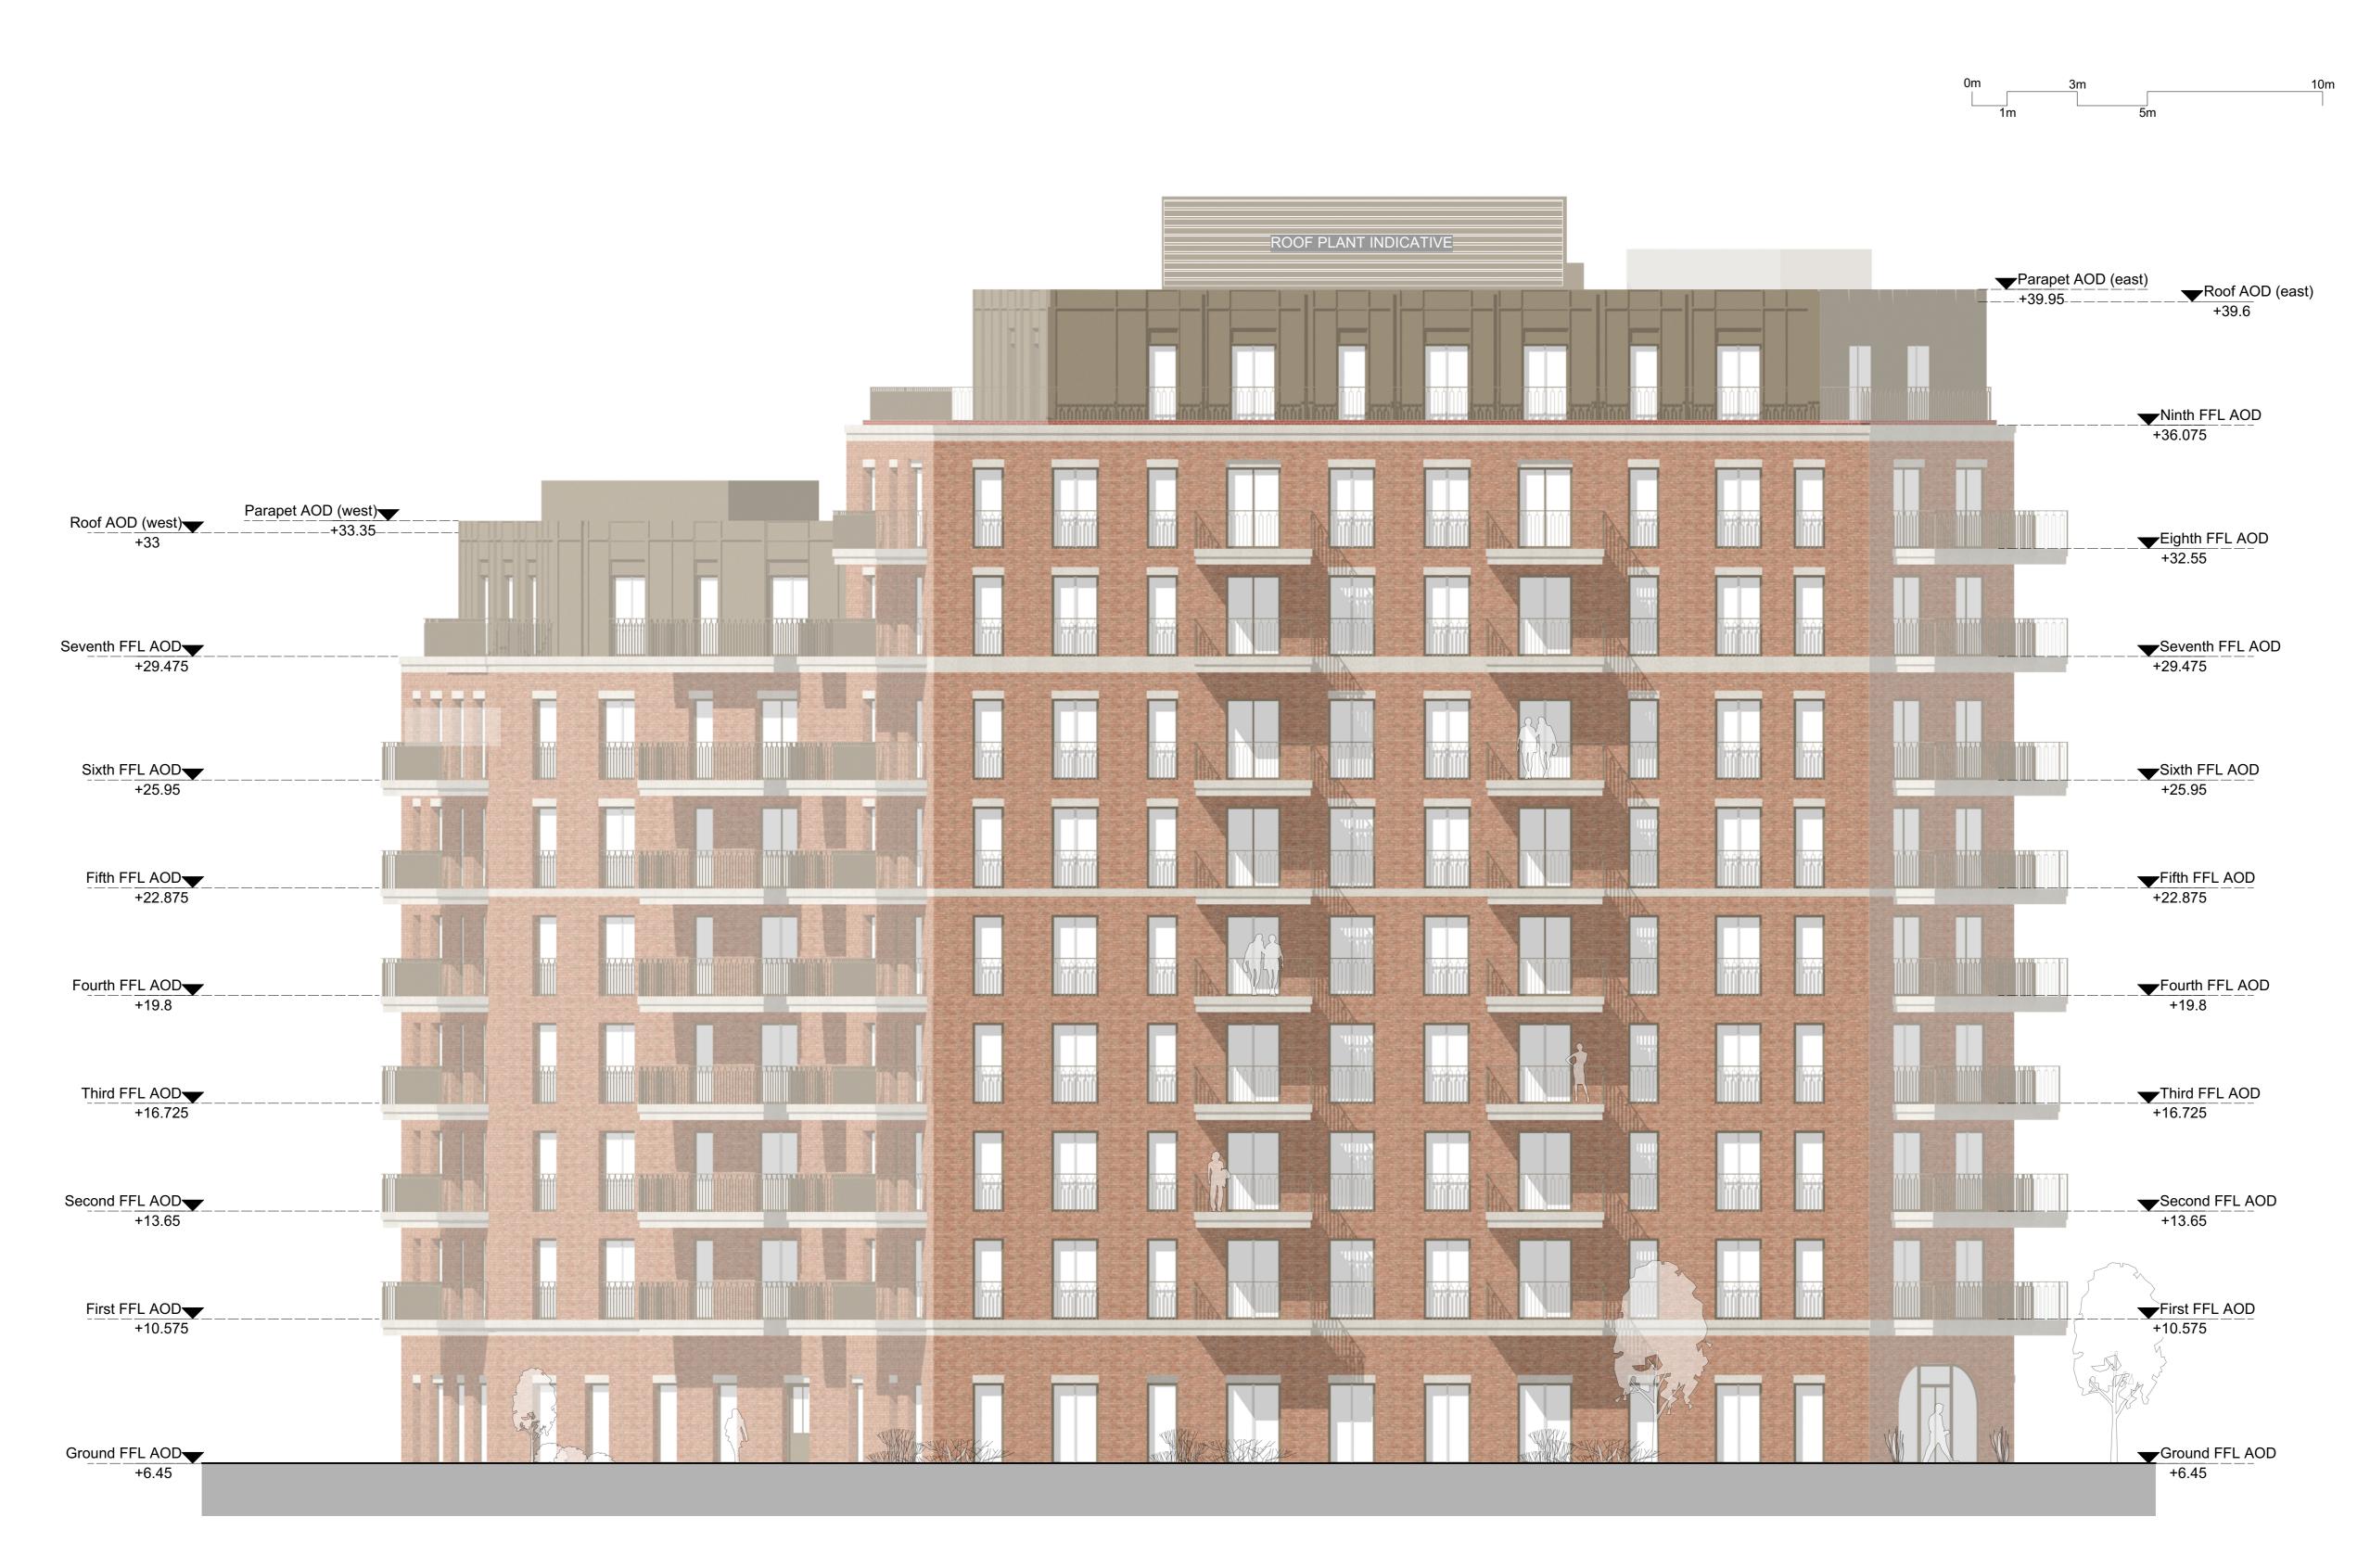

Block C East Elevation 2 Scale: 1:100

General notes

All setting out must be checked on site All levels must be checked on site and refer to Ordnance Datum Newlyn unless alternative Datum given All fixings and weatherings must be checked on site All dimensions must be checked on site This drawing must not be scaled This drawing must be read in conjunction with all other relevant drawings, specification clauses and current design risk This drawing must not be used for land transfer purposes Calculated areas in accordance with Assael Architecture's Definition of Areas for Schedule of Areas This drawing must not be used on site unless issued for construction Subject to survey, consultation and approval from all statutory Authorities

# East Elevation **Block C Elevations** Date

Scale @ A1 size

1:100

Drawing N°

Status & Revision

MNR-AA-BLC-ZZ-DR-A-4301

Aug '23

R14