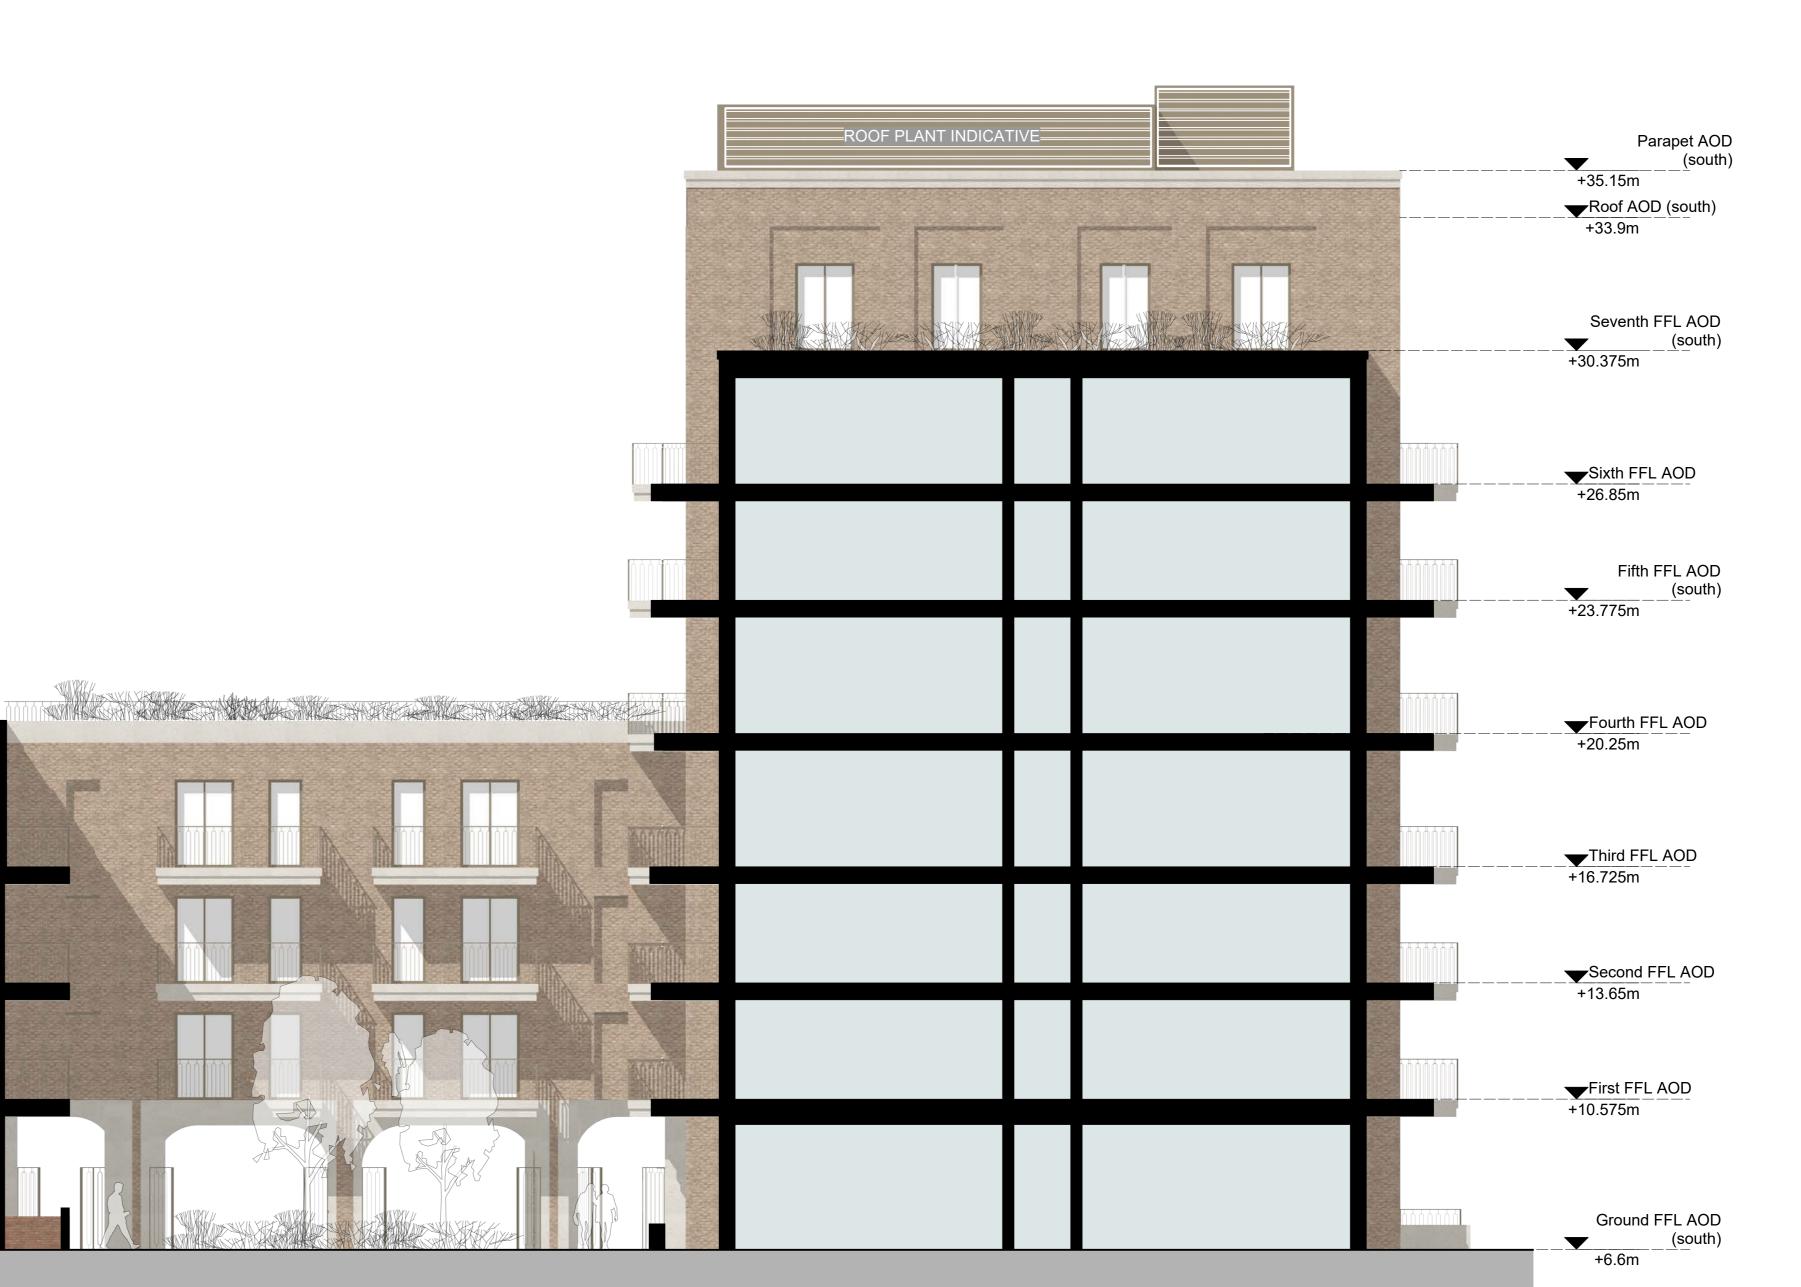

Fourth FFL AOD

Third FFL AOD

Second FFL AOD

First FFL AOD

Ground FFL AOD

+20.25m

+16.725m

+13.65m

+10.575m

(south) +6.6m

General notes

All setting out must be checked on site All levels must be checked on site and refer to Ordnance Datum Newlyn unless alternative Datum given All fixings and weatherings must be checked on site All dimensions must be checked on site

Project title A3004

**Manor Road Richmond** 

Drawing title

Scale @ A1 size

**Block A Elevations Internal Courtyard Elevation** 

Aug' 23 1:100

Drawing Nº

MNR-AA-BLA-ZZ-DR-A-4106