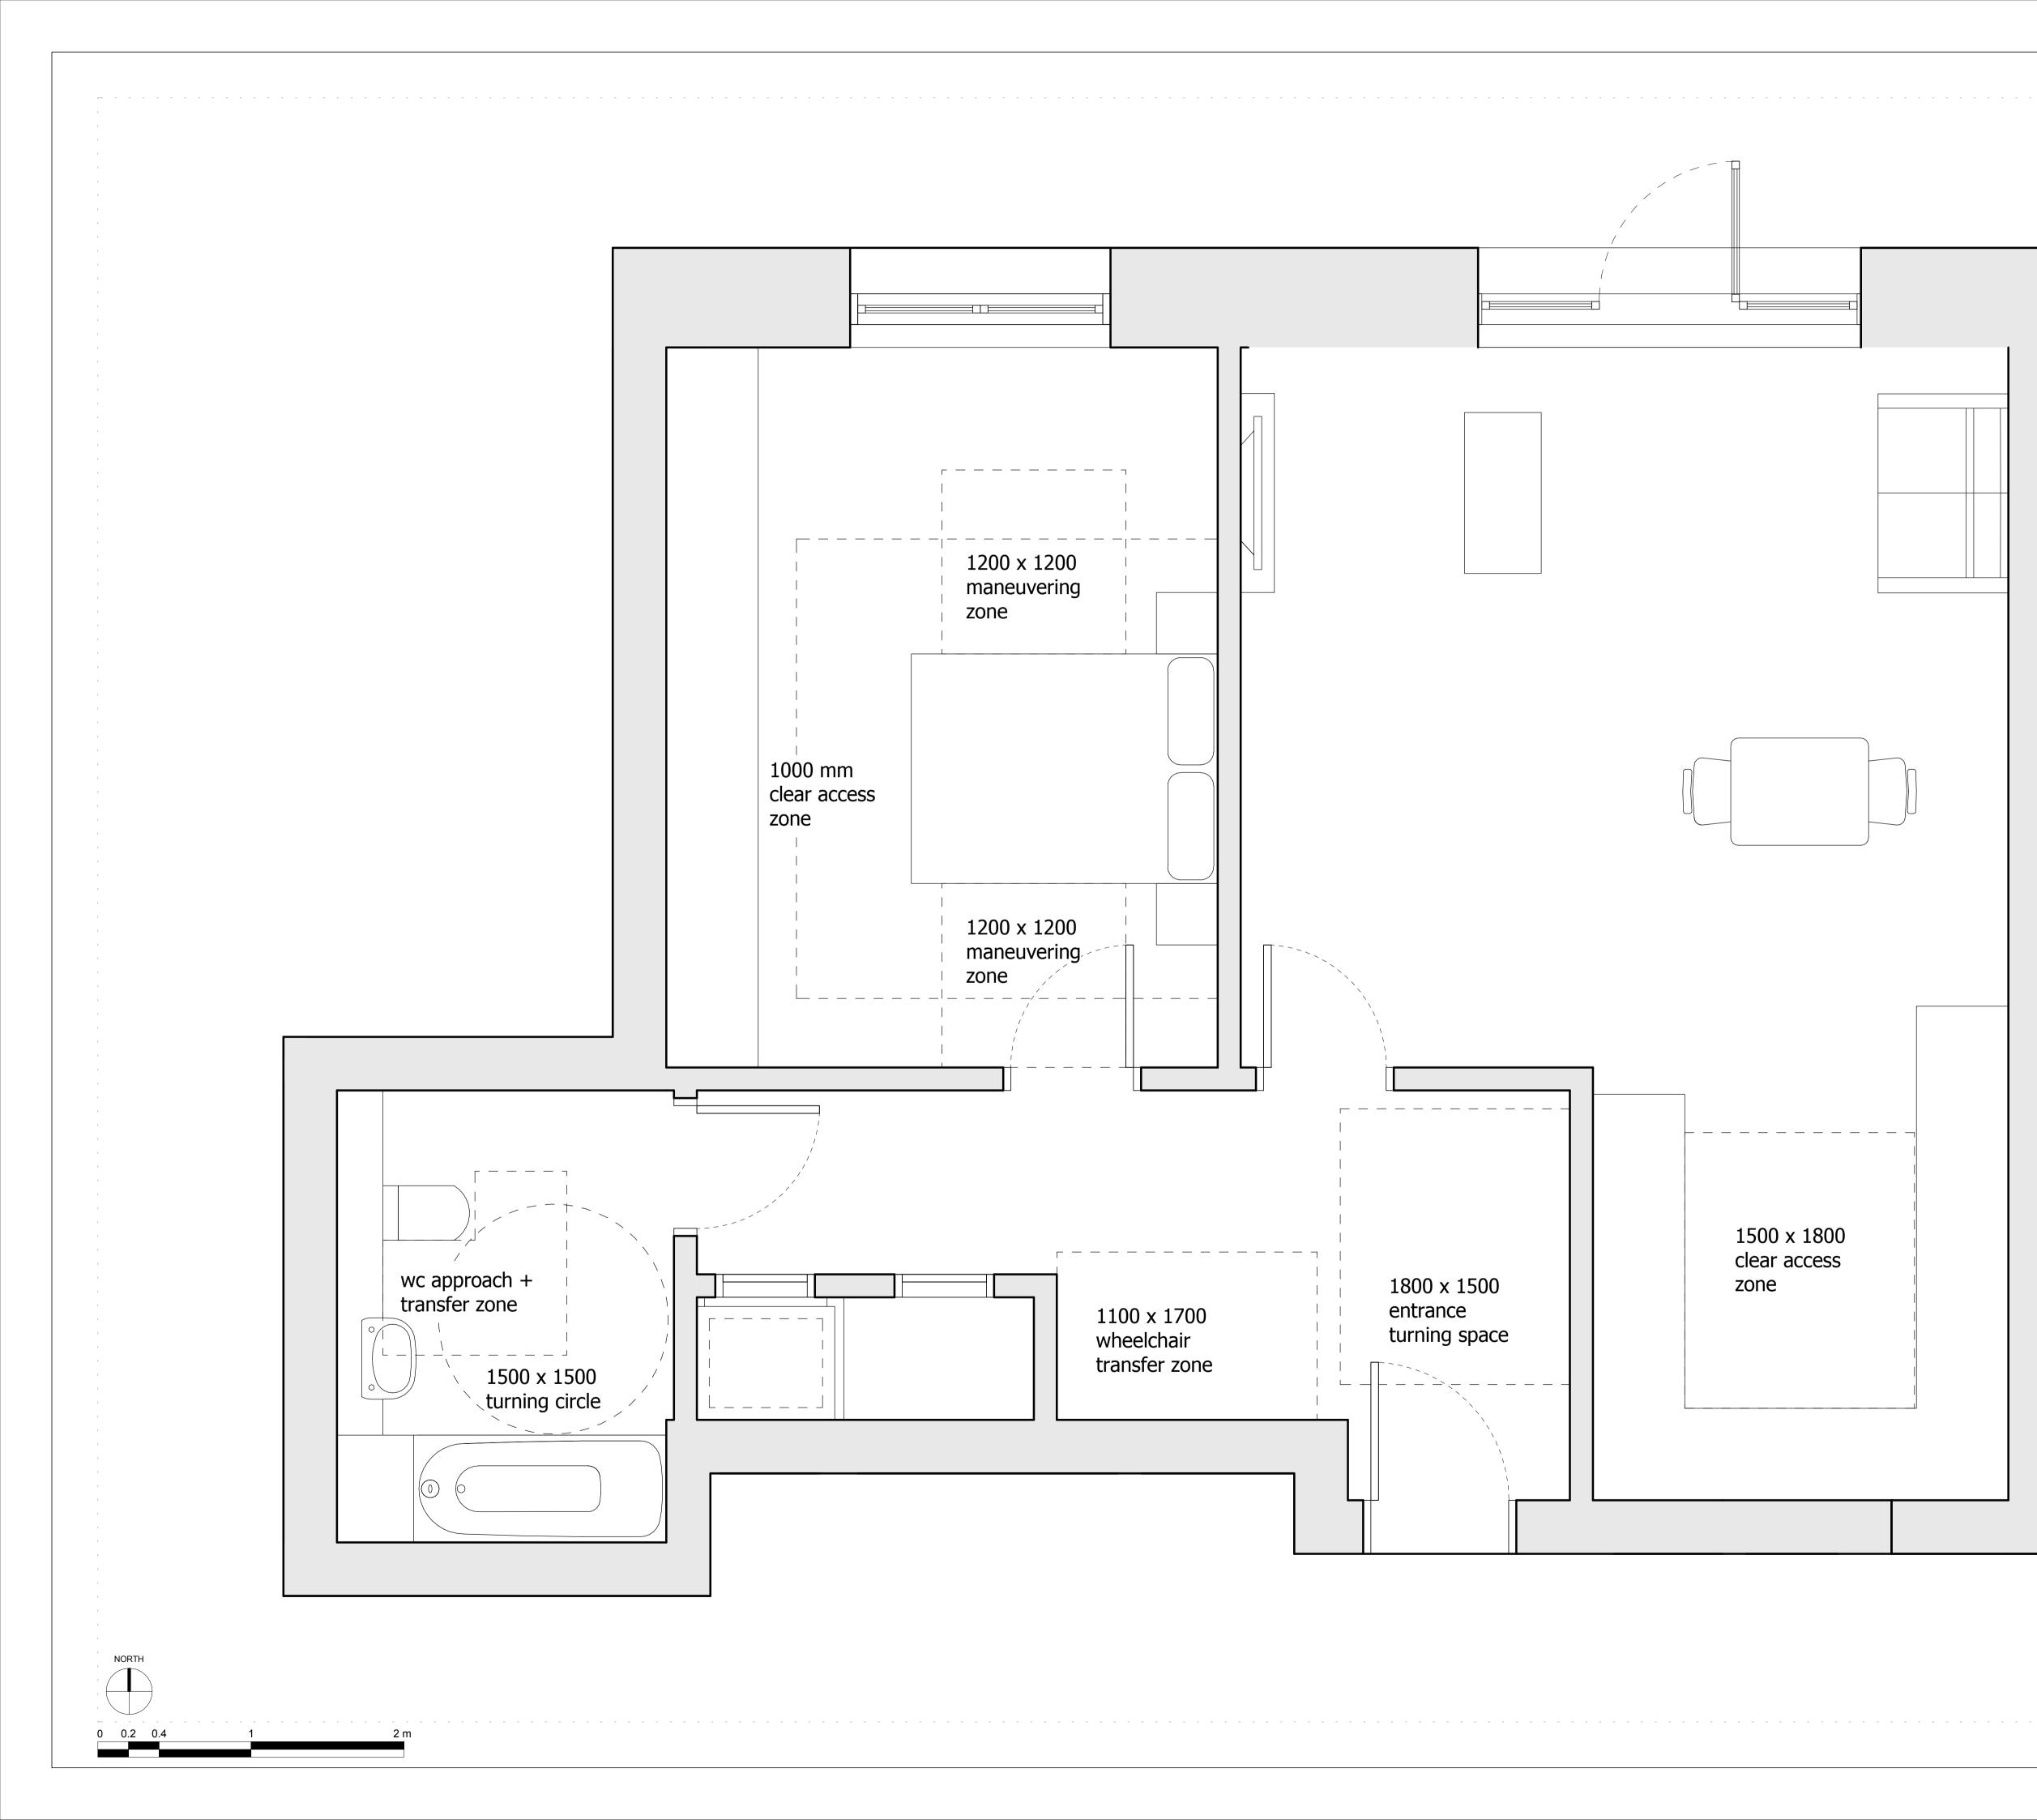

## BUILDING 11 - ACCESSIBLE UNIT APARTMENT 11.G.2

| Drawn      | Date              | Scale                  |
|------------|-------------------|------------------------|
| KHO        | 07/02/18          | 1:20 @ A1<br>1:40 @ A3 |
| Job Number | Drawing number    | Revision               |
| 18125      | C645_B11_P_00_003 | С                      |