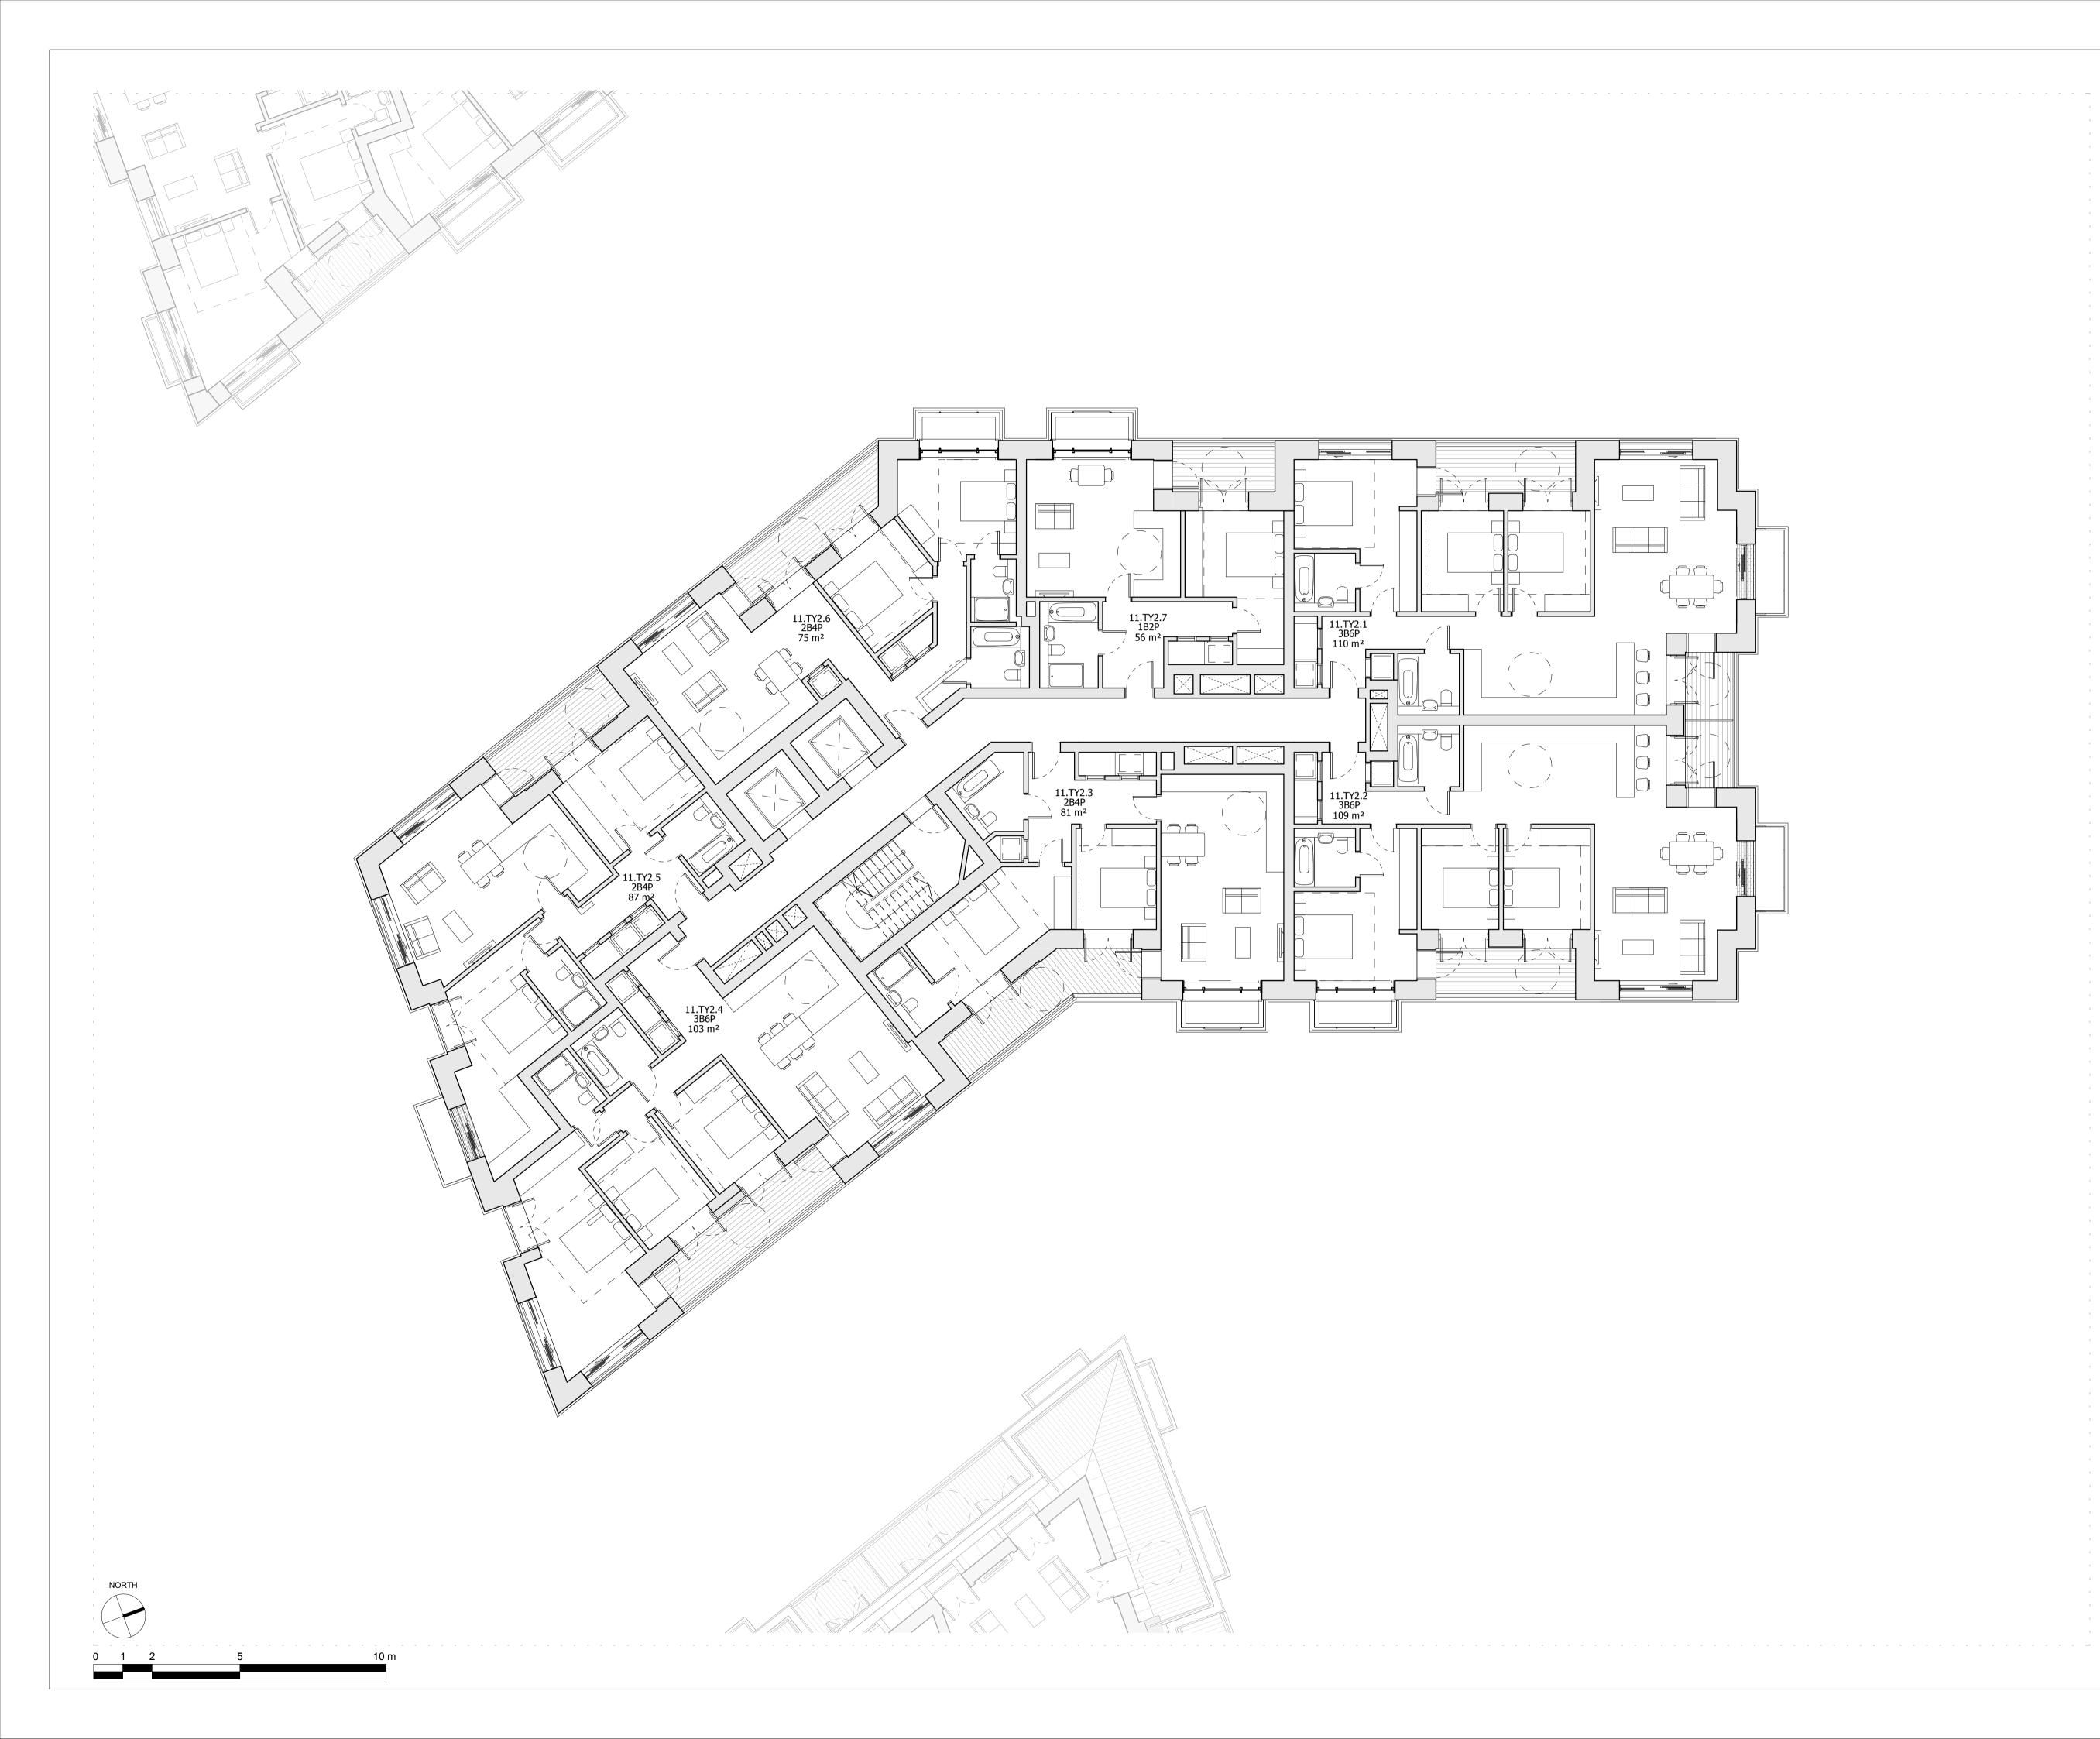

## BUILDING 11 - PROPOSED TYPICAL FLOOR 2 (FIRST AND SIXTH LEVELS)

| Drawn      | Date               | Scale                    |
|------------|--------------------|--------------------------|
| KH         | 09/05/19           | 1:100 @ A1<br>1:200 @ A3 |
| Job Number | Drawing number     | Revision                 |
| 18125      | C645_B11_P_TY2_001 | С                        |

## INTERNAL LAYOUTS SHOWN ILLUSTRATIVELY ONLY

| -        | KH       | -                          |
|----------|----------|----------------------------|
| 21/10/19 | KH       | А                          |
| 24/01/20 | KH       | В                          |
| 27/04/20 | BJ       | С                          |
|          | 24/01/20 | 24/01/20 KH<br>21/10/19 KH |