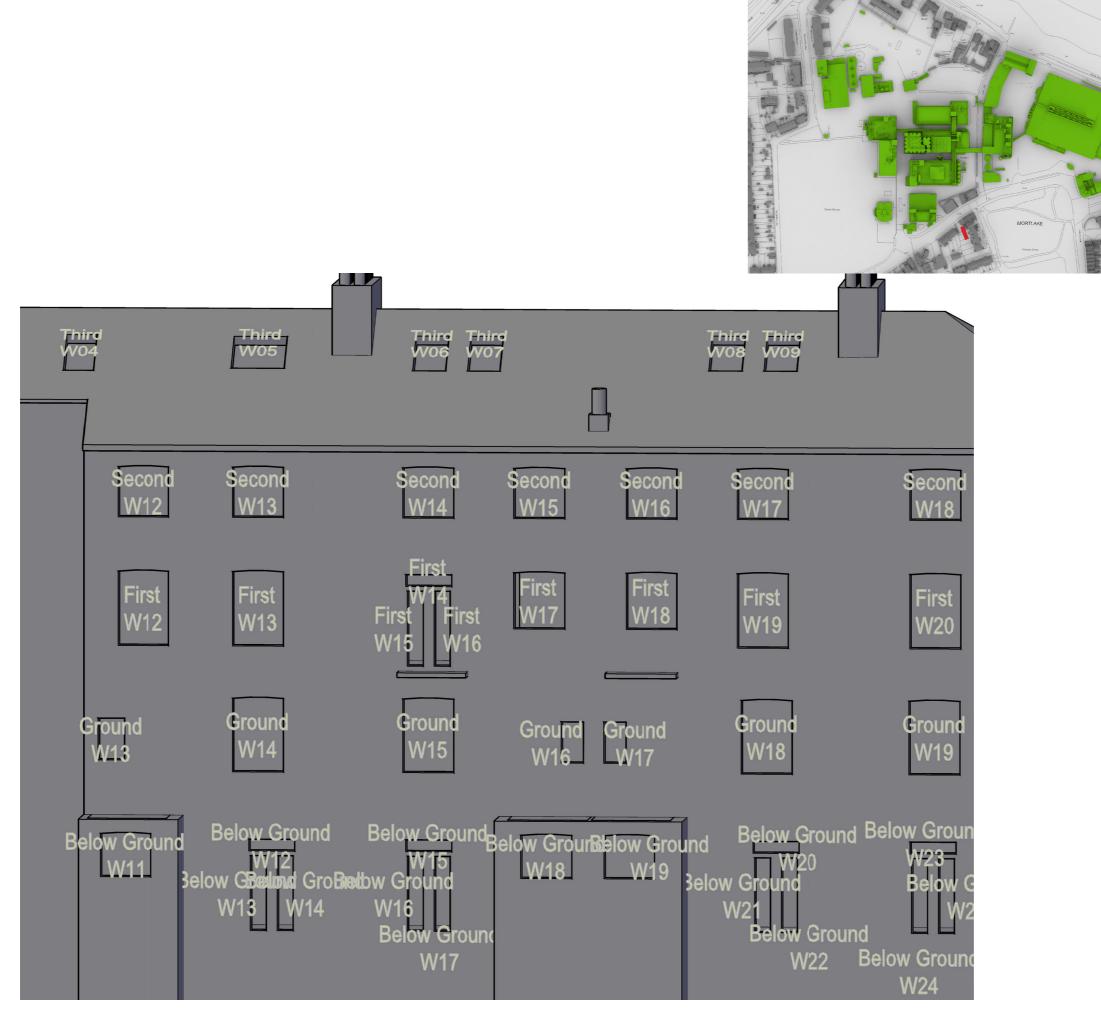

## EB7 Ltd

Site Photographs Ordnance Survey

Project The Stag Brewery SW14 7ET London

The Tapestry
Window Map

Drawn AA Checked -
Date 29/01/2018 Rel no. 07

Drawing no.

Sources of information