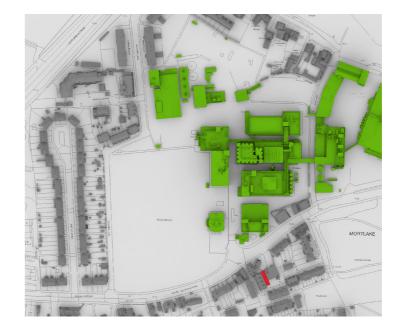

## EB7 Ltd

Site Photographs Ordnance Survey

Project The Stag Brewery SW14 7ET London

Jolly Gardeners
Window Map

Drawn AA Checked -
Date 29/01/2018 Rel no. 07

Drawing no.

Sources of information

## EB7 Ltd

Site Photographs Ordnance Survey

Project The Stag Brewery SW14 7ET London

The Tapestry
Window Map

Drawn AA Checked -
Date 29/01/2018 Rel no. 07

Drawing no.

Sources of information

### EB7 Ltd

Site Photographs Ordnance Survey

Project The Stag Brewery SW14 7ET London

The Tapestry
Window Map

Drawn AA Checked -
Date 29/01/2018 Rel no. 07

Drawing no.

Sources of information

## EB7 Ltd

Site Photographs Ordnance Survey

Project The Stag Brewery SW14 7ET London

1-10 Cromwell Place Window Map

Drawn AA Checked -Date 29/01/2018 Rel no. 07

Drawing no.

Sources of information

#### EB7 Ltd

Site Photographs Ordnance Survey

Project The Stag Brewery SW14 7ET London

1-10 Cromwell Place Window Map

Drawn AA Checked -
Date 29/01/2018 Rel no. 07

Drawing no.

Sources of information

### EB7 Ltd

Site Photographs Ordnance Survey

Project The Stag Brewery SW14 7ET London

> 1-10 Cromwell Place Window Map

Drawn AA Checked -
Date 29/01/2018 Rel no. 07

Drawing no.

Sources of information

### EB7 Ltd

Site Photographs Ordnance Survey

Project The Stag Brewery SW14 7ET London

1-10 Cromwell Place Window Map

Drawn AA Checked -Date 29/01/2018 Rel no. 07

Drawing no.

Sources of information

## EB7 Ltd

Site Photographs Ordnance Survey

Project The Stag Brewery SW14 7ET London

22 Cromwell Place Window Map

Drawn AA Checked -
Date 29/01/2018 Rel no. 07

Drawing no.

Sources of information

## EB7 Ltd

Site Photographs Ordnance Survey

Project The Stag Brewery SW14 7ET London

Title 3-9 Waldeck Road Window Map

Drawn AA Checked -
Date 29/01/2018 Rel no. 07

Drawing no.

Sources of information

## EB7 Ltd

Site Photographs Ordnance Survey

Project The Stag Brewery SW14 7ET London

3-9 Waldeck Road Window Map

Drawn AA Checked -
Date 29/01/2018 Rel no. 07

Drawing no.

Sources of information

### EB7 Ltd

Site Photographs Ordnance Survey

Project The Stag Brewery SW14 7ET London

3-9 Waldeck Road Window Map

29/01/2018

Checked AA Rel no.

Drawing no.

2201-WM33

### EB7 Ltd

Site Photographs Ordnance Survey

Project The Stag Brewery SW14 7ET London

> 2-10 Waldeck Road Window Map

Drawn AA Checked -
Date 29/01/2018 Rel no. 07

Drawing no.

Sources of information

### EB7 Ltd

Site Photographs Ordnance Survey

Project The Stag Brewery SW14 7ET London

> e 2-10 Waldeck Road Window Map

Drawn AA Checked -
Date 29/01/2018 Rel no. 07

Drawing no.

Sources of information

## EB7 Ltd

Site Photographs Ordnance Survey

Project The Stag Brewery SW14 7ET London

> 2-10 Waldeck Road Window Map

Drawn AA Checked -
Date 29/01/2018 Rel no. 07

Drawing no.