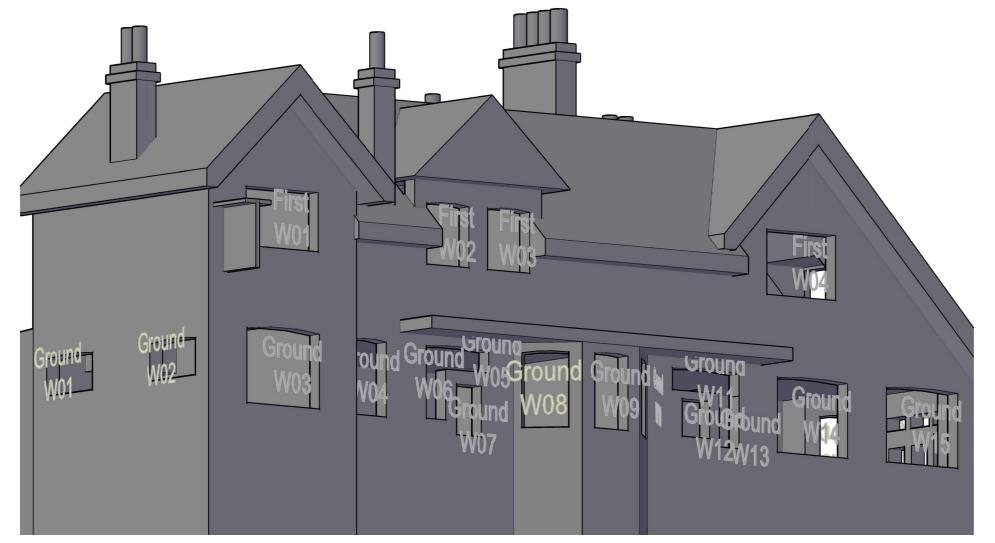

## EB7 Ltd

Site Photographs Ordnance Survey

Project The Stag Brewery SW14 7ET London

The Tapestry
Window Map

Drawn AA Checked -
Date 29/01/2018 Rel no. 07

Drawing no.

Sources of information