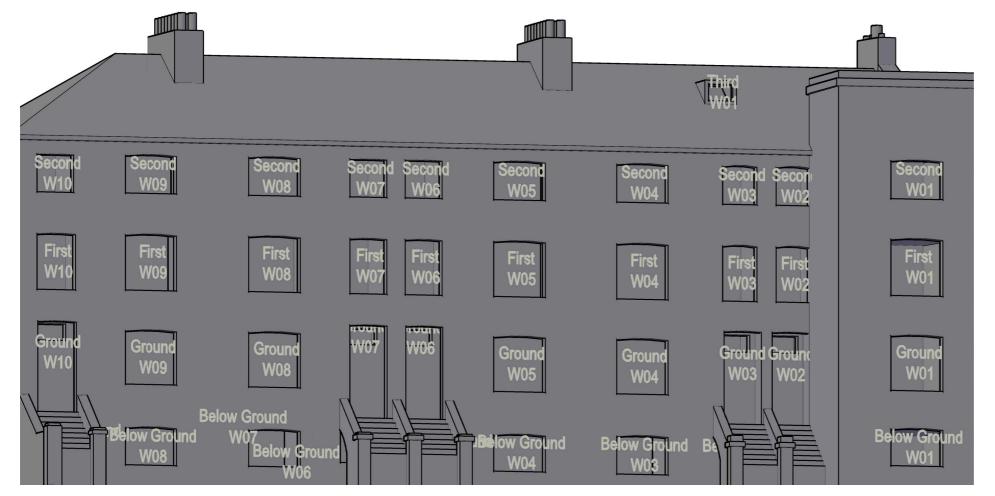

## EB7 Ltd

Site Photographs Ordnance Survey

Project The Stag Brewery SW14 7ET London

The Tapestry
Window Map

Drawn AA Checked -
Date 29/01/2018 Rel no. 07

Drawing no.

Sources of information