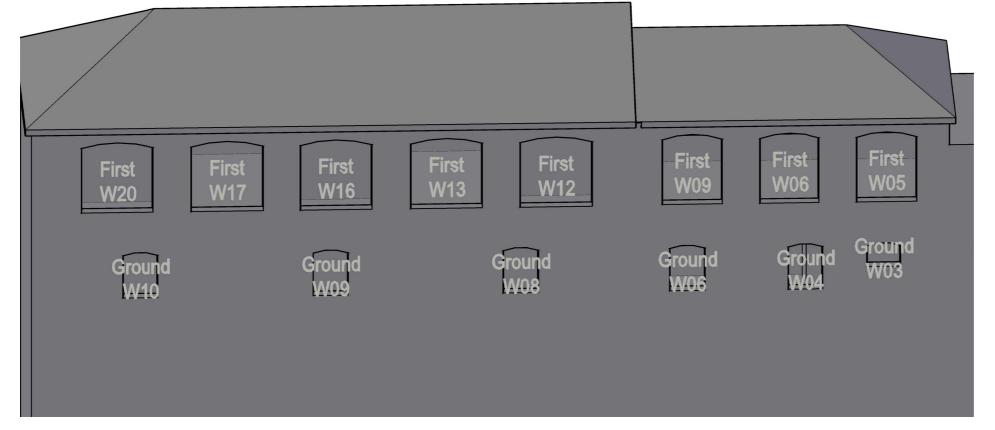

## EB7 Ltd

Site Photographs Ordnance Survey

Project The Stag Brewery SW14 7ET London

Jolly Gardeners
Window Map

Drawn AA Checked -
Date 29/01/2018 Rel no. 07

Drawing no.

Sources of information