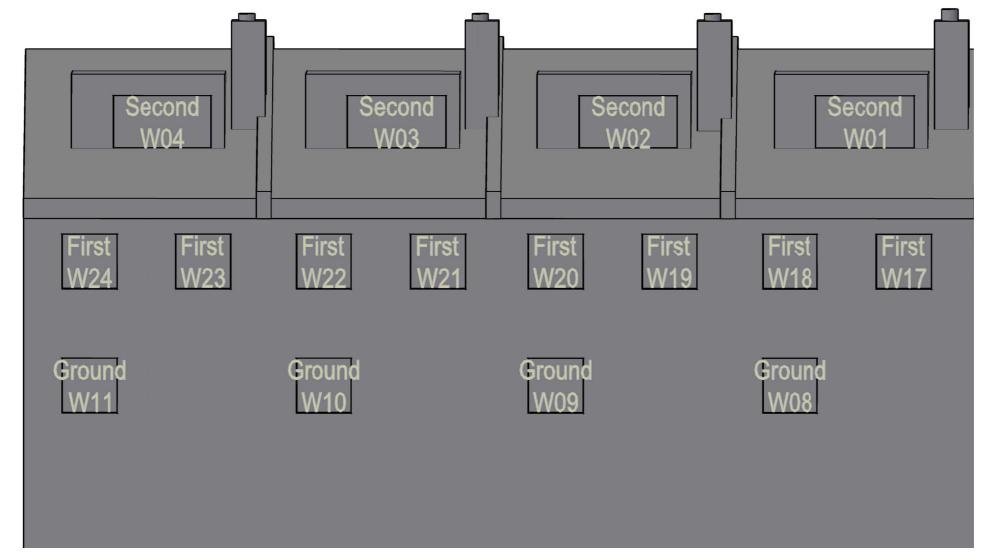

## EB7 Ltd

Site Photographs Ordnance Survey

Project The Stag Brewery SW14 7ET London

Jolly Gardeners
Window Map

Drawn AA Checked -
Date 29/01/2018 Rel no. 07

Drawing no.

Sources of information

## EB7 Ltd

Site Photographs Ordnance Survey

Project The Stag Brewery SW14 7ET London

The Tapestry
Window Map

Drawn AA Checked -
Date 29/01/2018 Rel no. 07

Drawing no.

Sources of information

### EB7 Ltd

Site Photographs Ordnance Survey

Project The Stag Brewery SW14 7ET London

The Tapestry
Window Map

Drawn AA Checked -
Date 29/01/2018 Rel no. 07

Drawing no.

Sources of information

## EB7 Ltd

Site Photographs Ordnance Survey

Project The Stag Brewery SW14 7ET London

1-10 Cromwell Place Window Map

Drawn AA Checked -Date 29/01/2018 Rel no. 07

Drawing no.

Sources of information

#### EB7 Ltd

Site Photographs Ordnance Survey

Project The Stag Brewery SW14 7ET London

1-10 Cromwell Place Window Map

Drawn AA Checked -
Date 29/01/2018 Rel no. 07

Drawing no.

Sources of information

### EB7 Ltd

Site Photographs Ordnance Survey

Project The Stag Brewery SW14 7ET London

> 1-10 Cromwell Place Window Map

Drawn AA Checked -
Date 29/01/2018 Rel no. 07

Drawing no.

Sources of information

### EB7 Ltd

Site Photographs Ordnance Survey

Project The Stag Brewery SW14 7ET London

1-10 Cromwell Place Window Map

Drawn AA Checked -Date 29/01/2018 Rel no. 07

Drawing no.

Sources of information

## EB7 Ltd

Site Photographs Ordnance Survey

Project The Stag Brewery SW14 7ET London

22 Cromwell Place Window Map

Drawn AA Checked -
Date 29/01/2018 Rel no. 07

Drawing no.

Sources of information

## EB7 Ltd

Site Photographs Ordnance Survey

Project The Stag Brewery SW14 7ET London

Title 3-9 Waldeck Road Window Map

Drawn AA Checked -
Date 29/01/2018 Rel no. 07

Drawing no.

Sources of information

## EB7 Ltd

Site Photographs Ordnance Survey

Project The Stag Brewery SW14 7ET London

3-9 Waldeck Road Window Map

Drawn AA Checked -
Date 29/01/2018 Rel no. 07

Drawing no.

Sources of information

### EB7 Ltd

Site Photographs Ordnance Survey

Project The Stag Brewery SW14 7ET London

3-9 Waldeck Road Window Map

29/01/2018

Checked AA Rel no.

Drawing no.

2201-WM33

### EB7 Ltd

Site Photographs Ordnance Survey

Project The Stag Brewery SW14 7ET London

> 2-10 Waldeck Road Window Map

Drawn AA Checked -
Date 29/01/2018 Rel no. 07

Drawing no.

Sources of information

### EB7 Ltd

Site Photographs Ordnance Survey

Project The Stag Brewery SW14 7ET London

> e 2-10 Waldeck Road Window Map

Drawn AA Checked -
Date 29/01/2018 Rel no. 07

Drawing no.

Sources of information

## EB7 Ltd

Site Photographs Ordnance Survey

Project The Stag Brewery SW14 7ET London

> 2-10 Waldeck Road Window Map

Drawn AA Checked -
Date 29/01/2018 Rel no. 07

Drawing no.