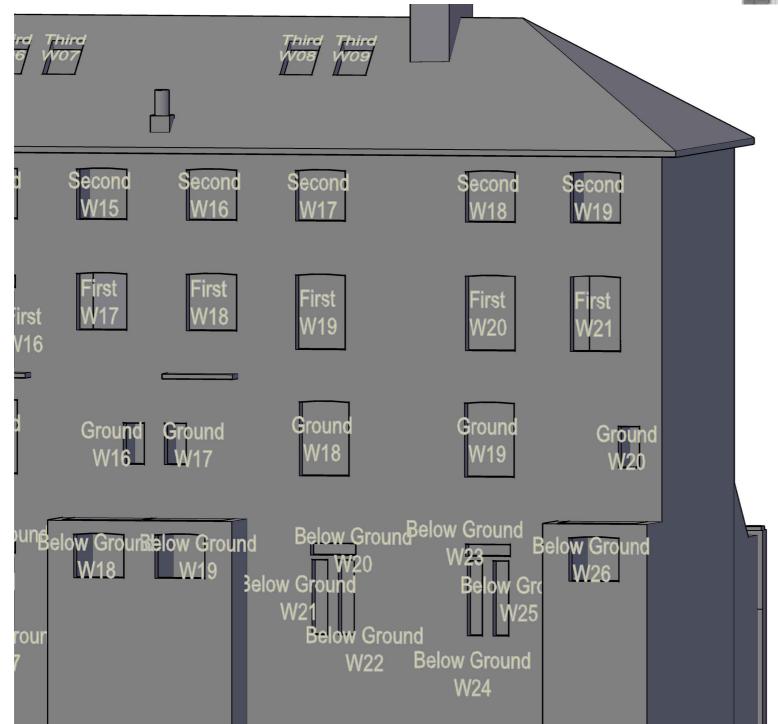

## EB7 Ltd

Site Photographs Ordnance Survey

Project The Stag Brewery SW14 7ET London

Jolly Gardeners
Window Map

Drawn AA Checked -
Date 29/01/2018 Rel no. 07

Drawing no.

Sources of information