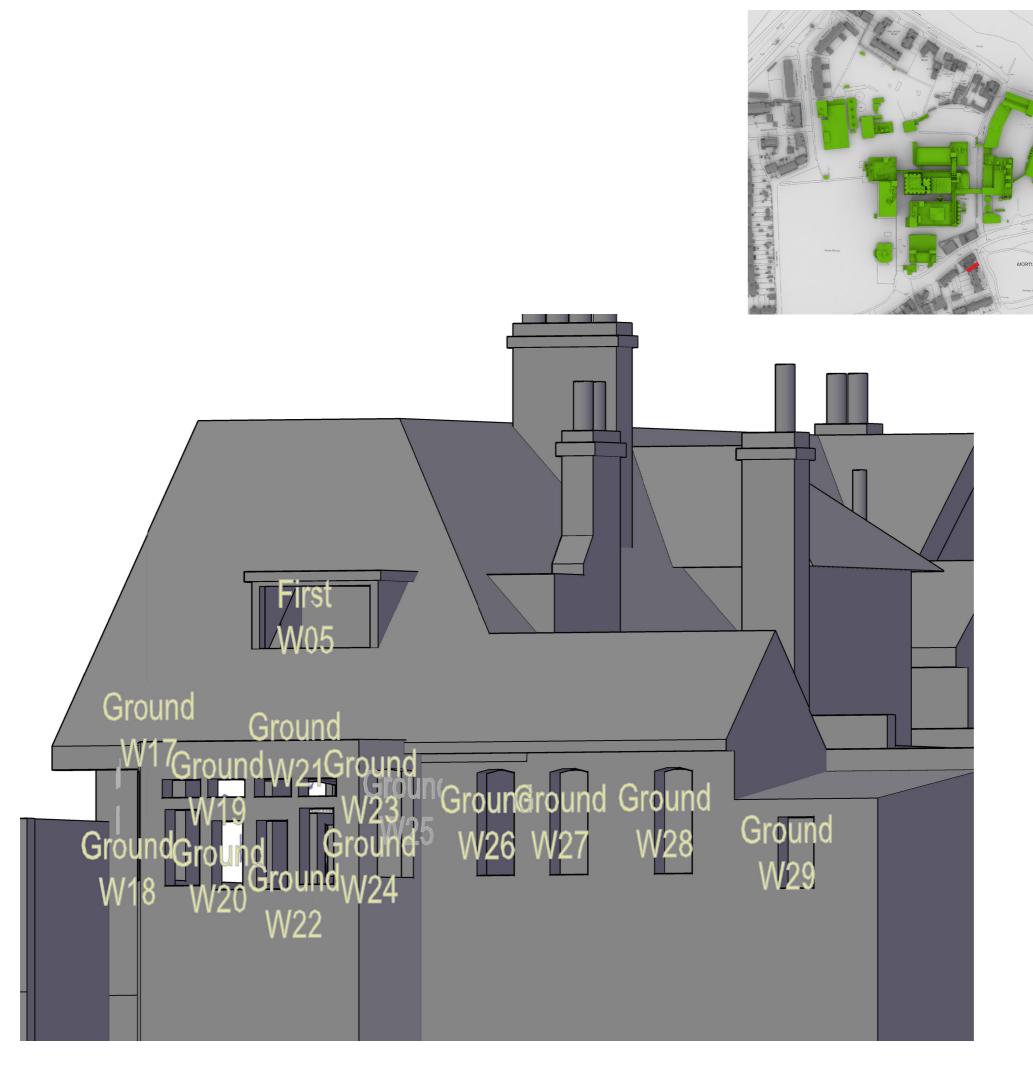

## EB7 Ltd

Site Photographs Ordnance Survey

Project The Stag Brewery SW14 7ET London

Jolly Gardeners
Window Map

Drawn AA Checked -
Date 29/01/2018 Rel no. 07

Drawing no.

Sources of information