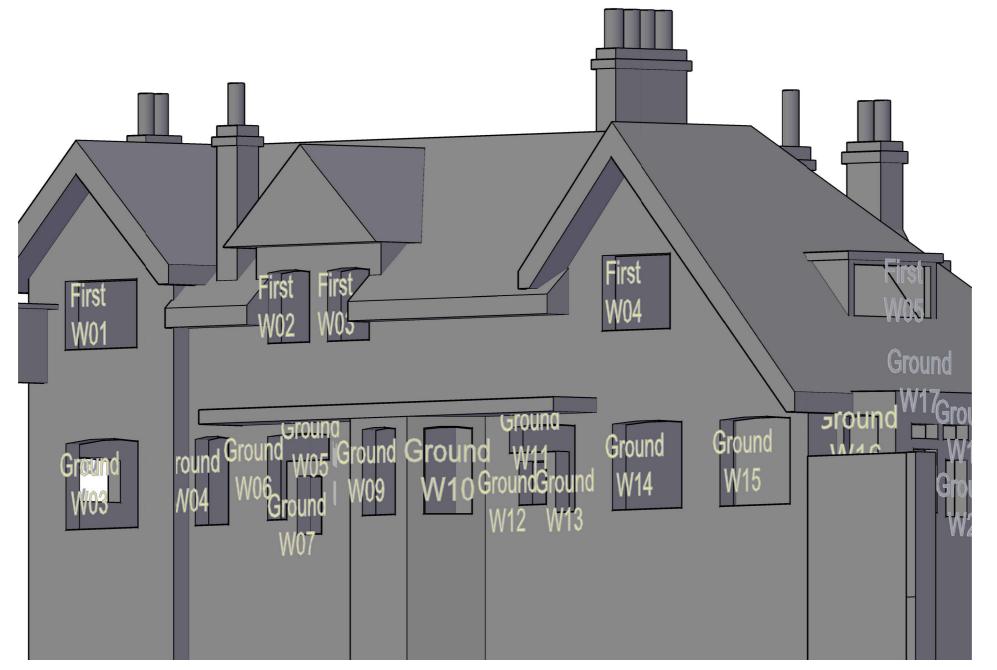

## EB7 Ltd

Site Photographs Ordnance Survey

Project The Stag Brewery SW14 7ET London

The Tapestry
Window Map

Drawn AA Checked -
Date 29/01/2018 Rel no. 07

Drawing no.

Sources of information