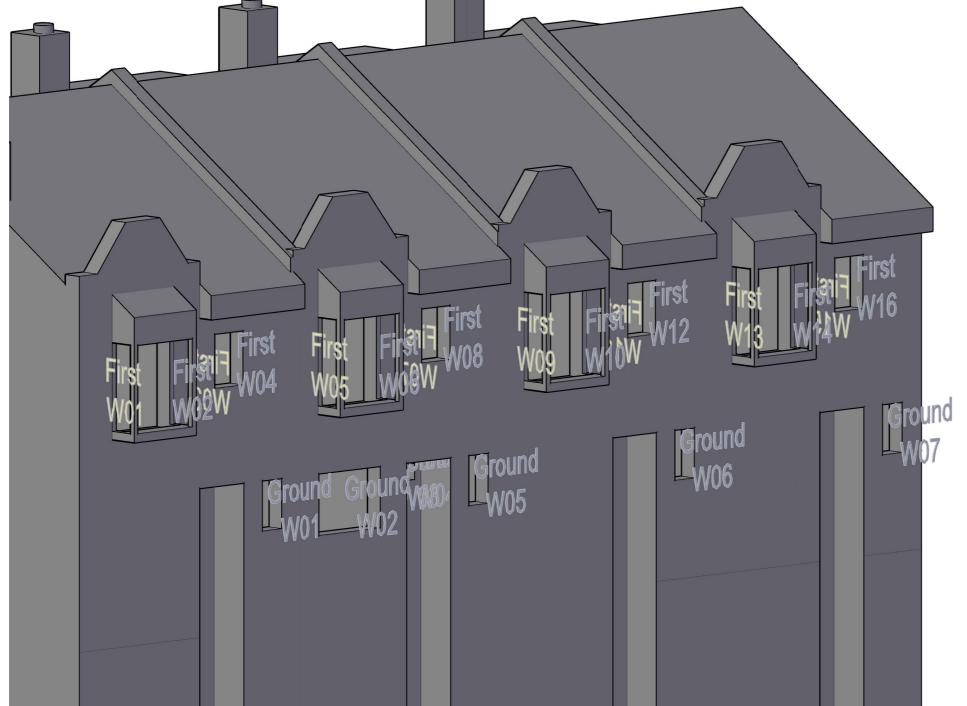

## EB7 Ltd

Site Photographs Ordnance Survey

Project The Stag Brewery SW14 7ET London

The Tapestry
Window Map

Drawn AA Checked -
Date 29/01/2018 Rel no. 07

Drawing no.

Sources of information

### EB7 Ltd

Site Photographs Ordnance Survey

Project The Stag Brewery SW14 7ET London

The Tapestry
Window Map

Drawn AA Checked -
Date 29/01/2018 Rel no. 07

Drawing no.

Sources of information