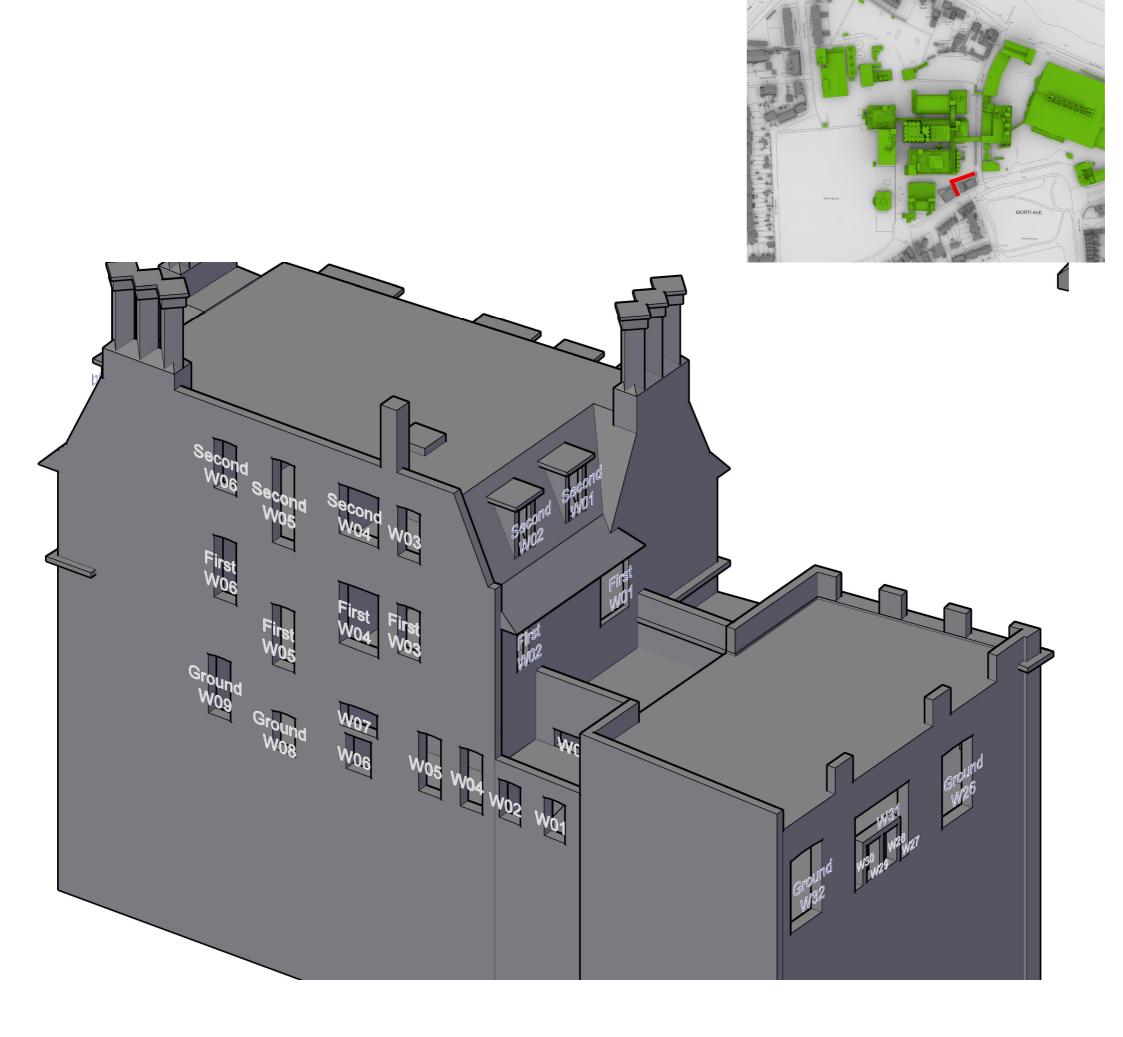

## EB7 Ltd

Site Photographs Ordnance Survey

Project The Stag Brewery SW14 7ET London

Jolly Gardeners
Window Map

Drawn AA Checked -
Date 29/01/2018 Rel no. 07

Drawing no.

Sources of information