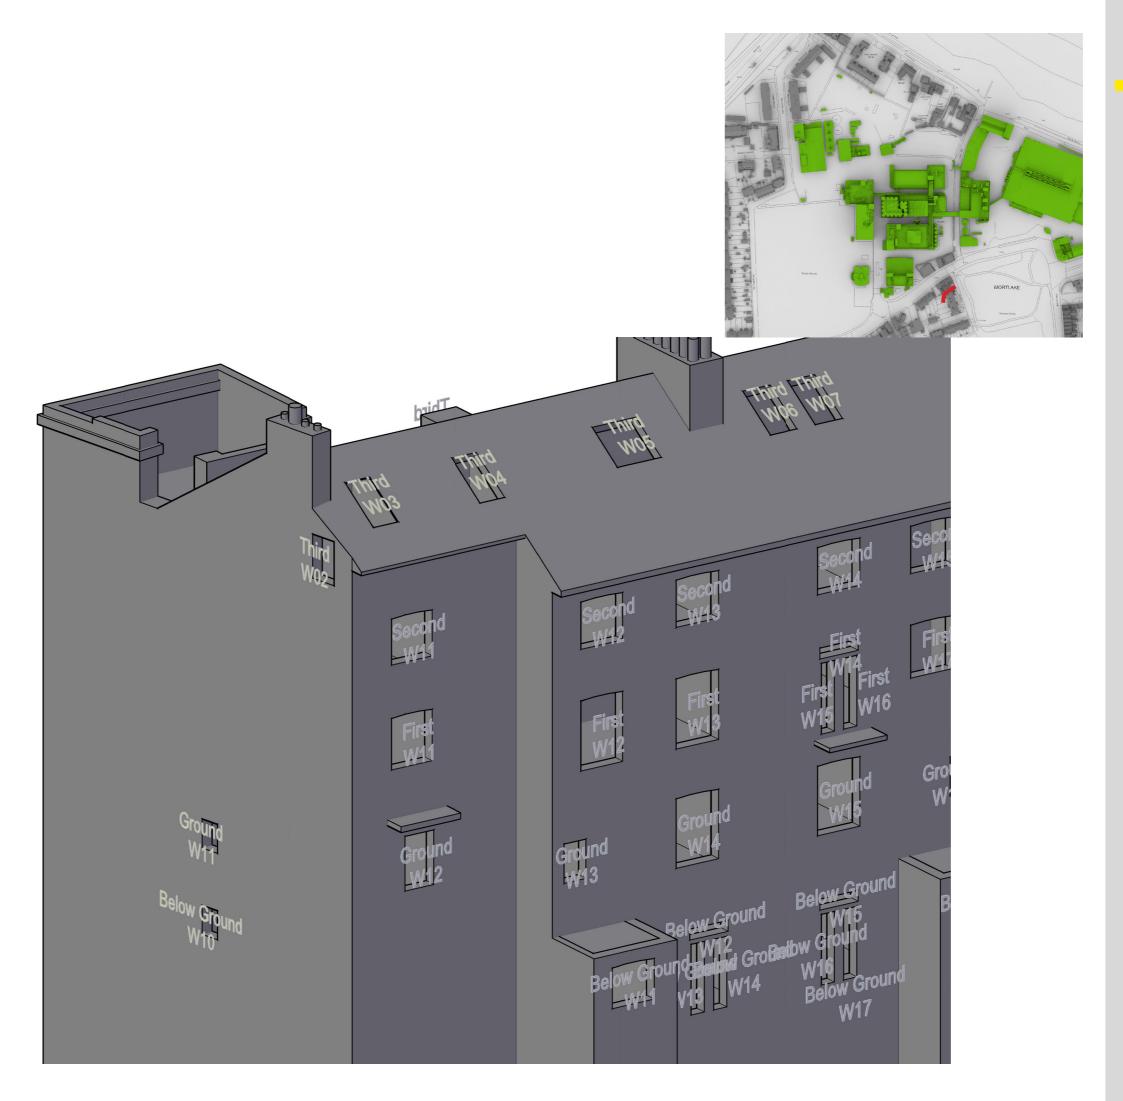

## EB7 Ltd

Site Photographs Ordnance Survey

Project The Stag Brewery SW14 7ET London

The Tapestry
Window Map

Drawn AA Checked -
Date 29/01/2018 Rel no. 07

Drawing no.

Sources of information