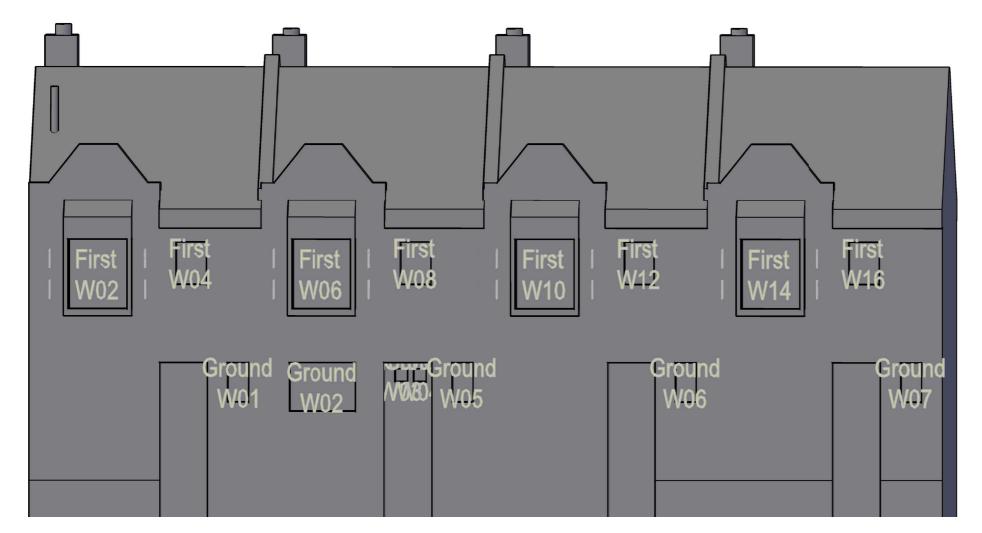

## EB7 Ltd

Site Photographs Ordnance Survey

Project The Stag Brewery SW14 7ET London

1-10 Cromwell Place Window Map

Drawn AA Checked -Date 29/01/2018 Rel no. 07

Drawing no.

Sources of information

#### EB7 Ltd

Site Photographs Ordnance Survey

Project The Stag Brewery SW14 7ET London

1-10 Cromwell Place Window Map

Drawn AA Checked -
Date 29/01/2018 Rel no. 07

Drawing no.

Sources of information

### EB7 Ltd

Site Photographs Ordnance Survey

Project The Stag Brewery SW14 7ET London

> 1-10 Cromwell Place Window Map

Drawn AA Checked -
Date 29/01/2018 Rel no. 07

Drawing no.

Sources of information

### EB7 Ltd

Site Photographs Ordnance Survey

Project The Stag Brewery SW14 7ET London

1-10 Cromwell Place Window Map

Drawn AA Checked -Date 29/01/2018 Rel no. 07

Drawing no.

Sources of information