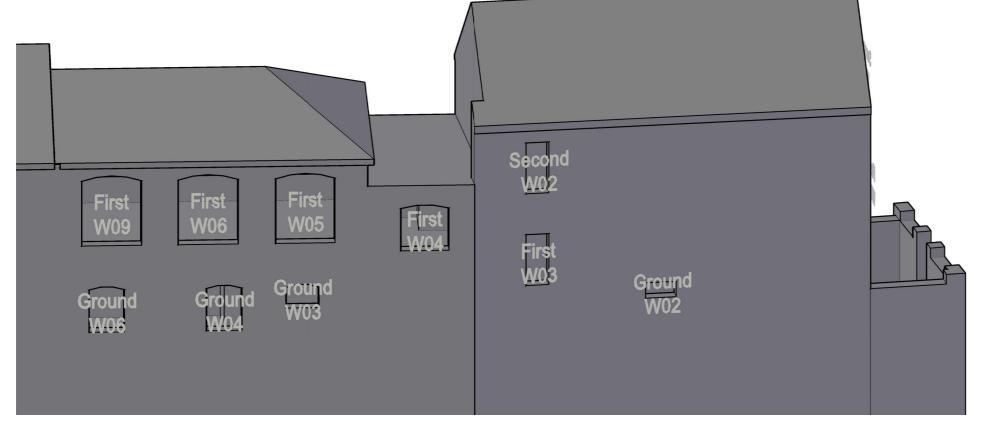

## EB7 Ltd

Site Photographs Ordnance Survey

Project The Stag Brewery SW14 7ET London

The Tapestry
Window Map

Drawn AA Checked -
Date 29/01/2018 Rel no. 07

Drawing no.

Sources of information

### EB7 Ltd

Site Photographs Ordnance Survey

Project The Stag Brewery SW14 7ET London

The Tapestry
Window Map

Drawn AA Checked -
Date 29/01/2018 Rel no. 07

Drawing no.

Sources of information