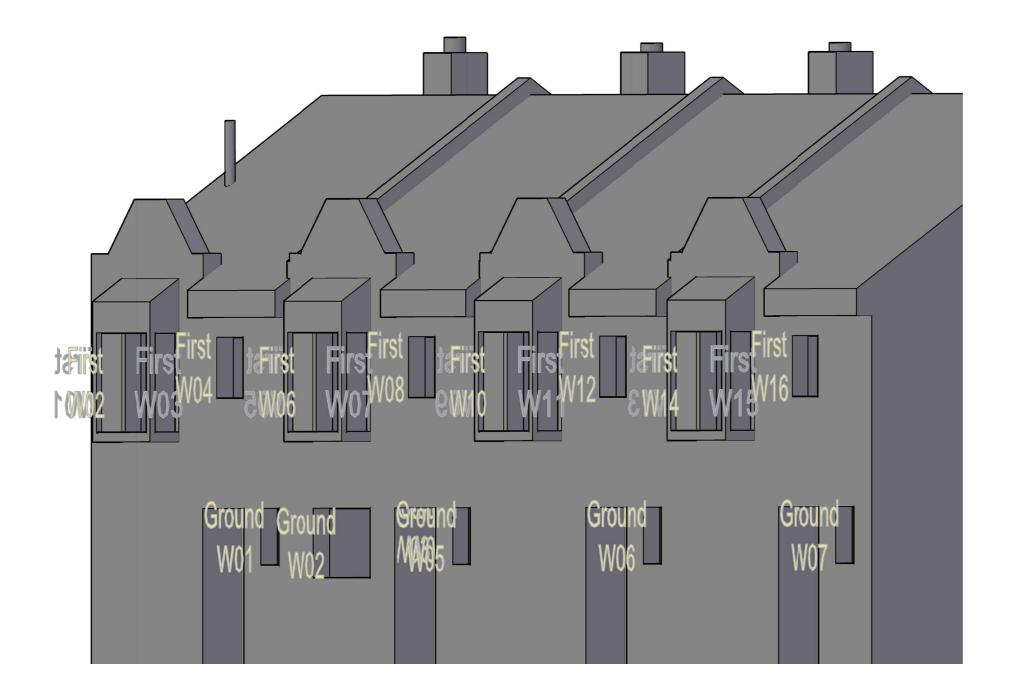

## EB7 Ltd

Site Photographs Ordnance Survey

Project The Stag Brewery SW14 7ET London

Jolly Gardeners
Window Map

Drawn AA Checked -
Date 29/01/2018 Rel no. 07

Drawing no.

Sources of information

## EB7 Ltd

Site Photographs Ordnance Survey

Project The Stag Brewery SW14 7ET London

The Tapestry
Window Map

Drawn AA Checked -
Date 29/01/2018 Rel no. 07

Drawing no.

Sources of information

### EB7 Ltd

Site Photographs Ordnance Survey

Project The Stag Brewery SW14 7ET London

The Tapestry
Window Map

Drawn AA Checked -
Date 29/01/2018 Rel no. 07

Drawing no.

Sources of information

## EB7 Ltd

Site Photographs Ordnance Survey

Project The Stag Brewery SW14 7ET London

1-10 Cromwell Place Window Map

Drawn AA Checked -Date 29/01/2018 Rel no. 07

Drawing no.

Sources of information

#### EB7 Ltd

Site Photographs Ordnance Survey

Project The Stag Brewery SW14 7ET London

1-10 Cromwell Place Window Map

Drawn AA Checked -
Date 29/01/2018 Rel no. 07

Drawing no.

Sources of information

### EB7 Ltd

Site Photographs Ordnance Survey

Project The Stag Brewery SW14 7ET London

> 1-10 Cromwell Place Window Map

Drawn AA Checked -
Date 29/01/2018 Rel no. 07

Drawing no.

Sources of information

### EB7 Ltd

Site Photographs Ordnance Survey

Project The Stag Brewery SW14 7ET London

1-10 Cromwell Place Window Map

Drawn AA Checked -Date 29/01/2018 Rel no. 07

Drawing no.

Sources of information

## EB7 Ltd

Site Photographs Ordnance Survey

Project The Stag Brewery SW14 7ET London

22 Cromwell Place Window Map

Drawn AA Checked -
Date 29/01/2018 Rel no. 07

Drawing no.

Sources of information

## EB7 Ltd

Site Photographs Ordnance Survey

Project The Stag Brewery SW14 7ET London

Title 3-9 Waldeck Road Window Map

Drawn AA Checked -
Date 29/01/2018 Rel no. 07

Drawing no.

Sources of information

## EB7 Ltd

Site Photographs Ordnance Survey

Project The Stag Brewery SW14 7ET London

3-9 Waldeck Road Window Map

Drawn AA Checked -
Date 29/01/2018 Rel no. 07

Drawing no.

Sources of information

### EB7 Ltd

Site Photographs Ordnance Survey

Project The Stag Brewery SW14 7ET London

3-9 Waldeck Road Window Map

29/01/2018

Checked AA Rel no.

Drawing no.

2201-WM33

### EB7 Ltd

Site Photographs Ordnance Survey

Project The Stag Brewery SW14 7ET London

> 2-10 Waldeck Road Window Map

Drawn AA Checked -
Date 29/01/2018 Rel no. 07

Drawing no.

Sources of information

### EB7 Ltd

Site Photographs Ordnance Survey

Project The Stag Brewery SW14 7ET London

> e 2-10 Waldeck Road Window Map

Drawn AA Checked -
Date 29/01/2018 Rel no. 07

Drawing no.

Sources of information

## EB7 Ltd

Site Photographs Ordnance Survey

Project The Stag Brewery SW14 7ET London

> 2-10 Waldeck Road Window Map

Drawn AA Checked -
Date 29/01/2018 Rel no. 07

Drawing no.