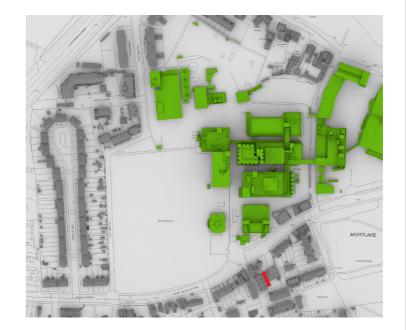

## EB7 Ltd

Site Photographs Ordnance Survey

Project The Stag Brewery SW14 7ET London

Jolly Gardeners
Window Map

Drawn AA Checked -
Date 29/01/2018 Rel no. 07

Drawing no.

Sources of information

## EB7 Ltd

Site Photographs Ordnance Survey

Project The Stag Brewery SW14 7ET London

The Tapestry
Window Map

Drawn AA Checked -
Date 29/01/2018 Rel no. 07

Drawing no.

Sources of information

### EB7 Ltd

Site Photographs Ordnance Survey

Project The Stag Brewery SW14 7ET London

The Tapestry
Window Map

Drawn AA Checked -
Date 29/01/2018 Rel no. 07

Drawing no.

Sources of information

## EB7 Ltd

Site Photographs Ordnance Survey

Project The Stag Brewery SW14 7ET London

1-10 Cromwell Place Window Map

Drawn AA Checked -Date 29/01/2018 Rel no. 07

Drawing no.

Sources of information

#### EB7 Ltd

Site Photographs Ordnance Survey

Project The Stag Brewery SW14 7ET London

1-10 Cromwell Place Window Map

Drawn AA Checked -
Date 29/01/2018 Rel no. 07

Drawing no.

Sources of information

### EB7 Ltd

Site Photographs Ordnance Survey

Project The Stag Brewery SW14 7ET London

> 1-10 Cromwell Place Window Map

Drawn AA Checked -
Date 29/01/2018 Rel no. 07

Drawing no.

Sources of information

### EB7 Ltd

Site Photographs Ordnance Survey

Project The Stag Brewery SW14 7ET London

1-10 Cromwell Place Window Map

Drawn AA Checked -Date 29/01/2018 Rel no. 07

Drawing no.

Sources of information

## EB7 Ltd

Site Photographs Ordnance Survey

Project The Stag Brewery SW14 7ET London

22 Cromwell Place Window Map

Drawn AA Checked -
Date 29/01/2018 Rel no. 07

Drawing no.

Sources of information

## EB7 Ltd

Site Photographs Ordnance Survey

Project The Stag Brewery SW14 7ET London

Title 3-9 Waldeck Road Window Map

Drawn AA Checked -
Date 29/01/2018 Rel no. 07

Drawing no.

Sources of information

## EB7 Ltd

Site Photographs Ordnance Survey

Project The Stag Brewery SW14 7ET London

3-9 Waldeck Road Window Map

Drawn AA Checked -
Date 29/01/2018 Rel no. 07

Drawing no.

Sources of information

### EB7 Ltd

Site Photographs Ordnance Survey

Project The Stag Brewery SW14 7ET London

3-9 Waldeck Road Window Map

29/01/2018

Checked AA Rel no.

Drawing no.

2201-WM33

### EB7 Ltd

Site Photographs Ordnance Survey

Project The Stag Brewery SW14 7ET London

> 2-10 Waldeck Road Window Map

Drawn AA Checked -
Date 29/01/2018 Rel no. 07

Drawing no.

Sources of information

### EB7 Ltd

Site Photographs Ordnance Survey

Project The Stag Brewery SW14 7ET London

> e 2-10 Waldeck Road Window Map

Drawn AA Checked -
Date 29/01/2018 Rel no. 07

Drawing no.

Sources of information

## EB7 Ltd

Site Photographs Ordnance Survey

Project The Stag Brewery SW14 7ET London

> 2-10 Waldeck Road Window Map

Drawn AA Checked -
Date 29/01/2018 Rel no. 07

Drawing no.