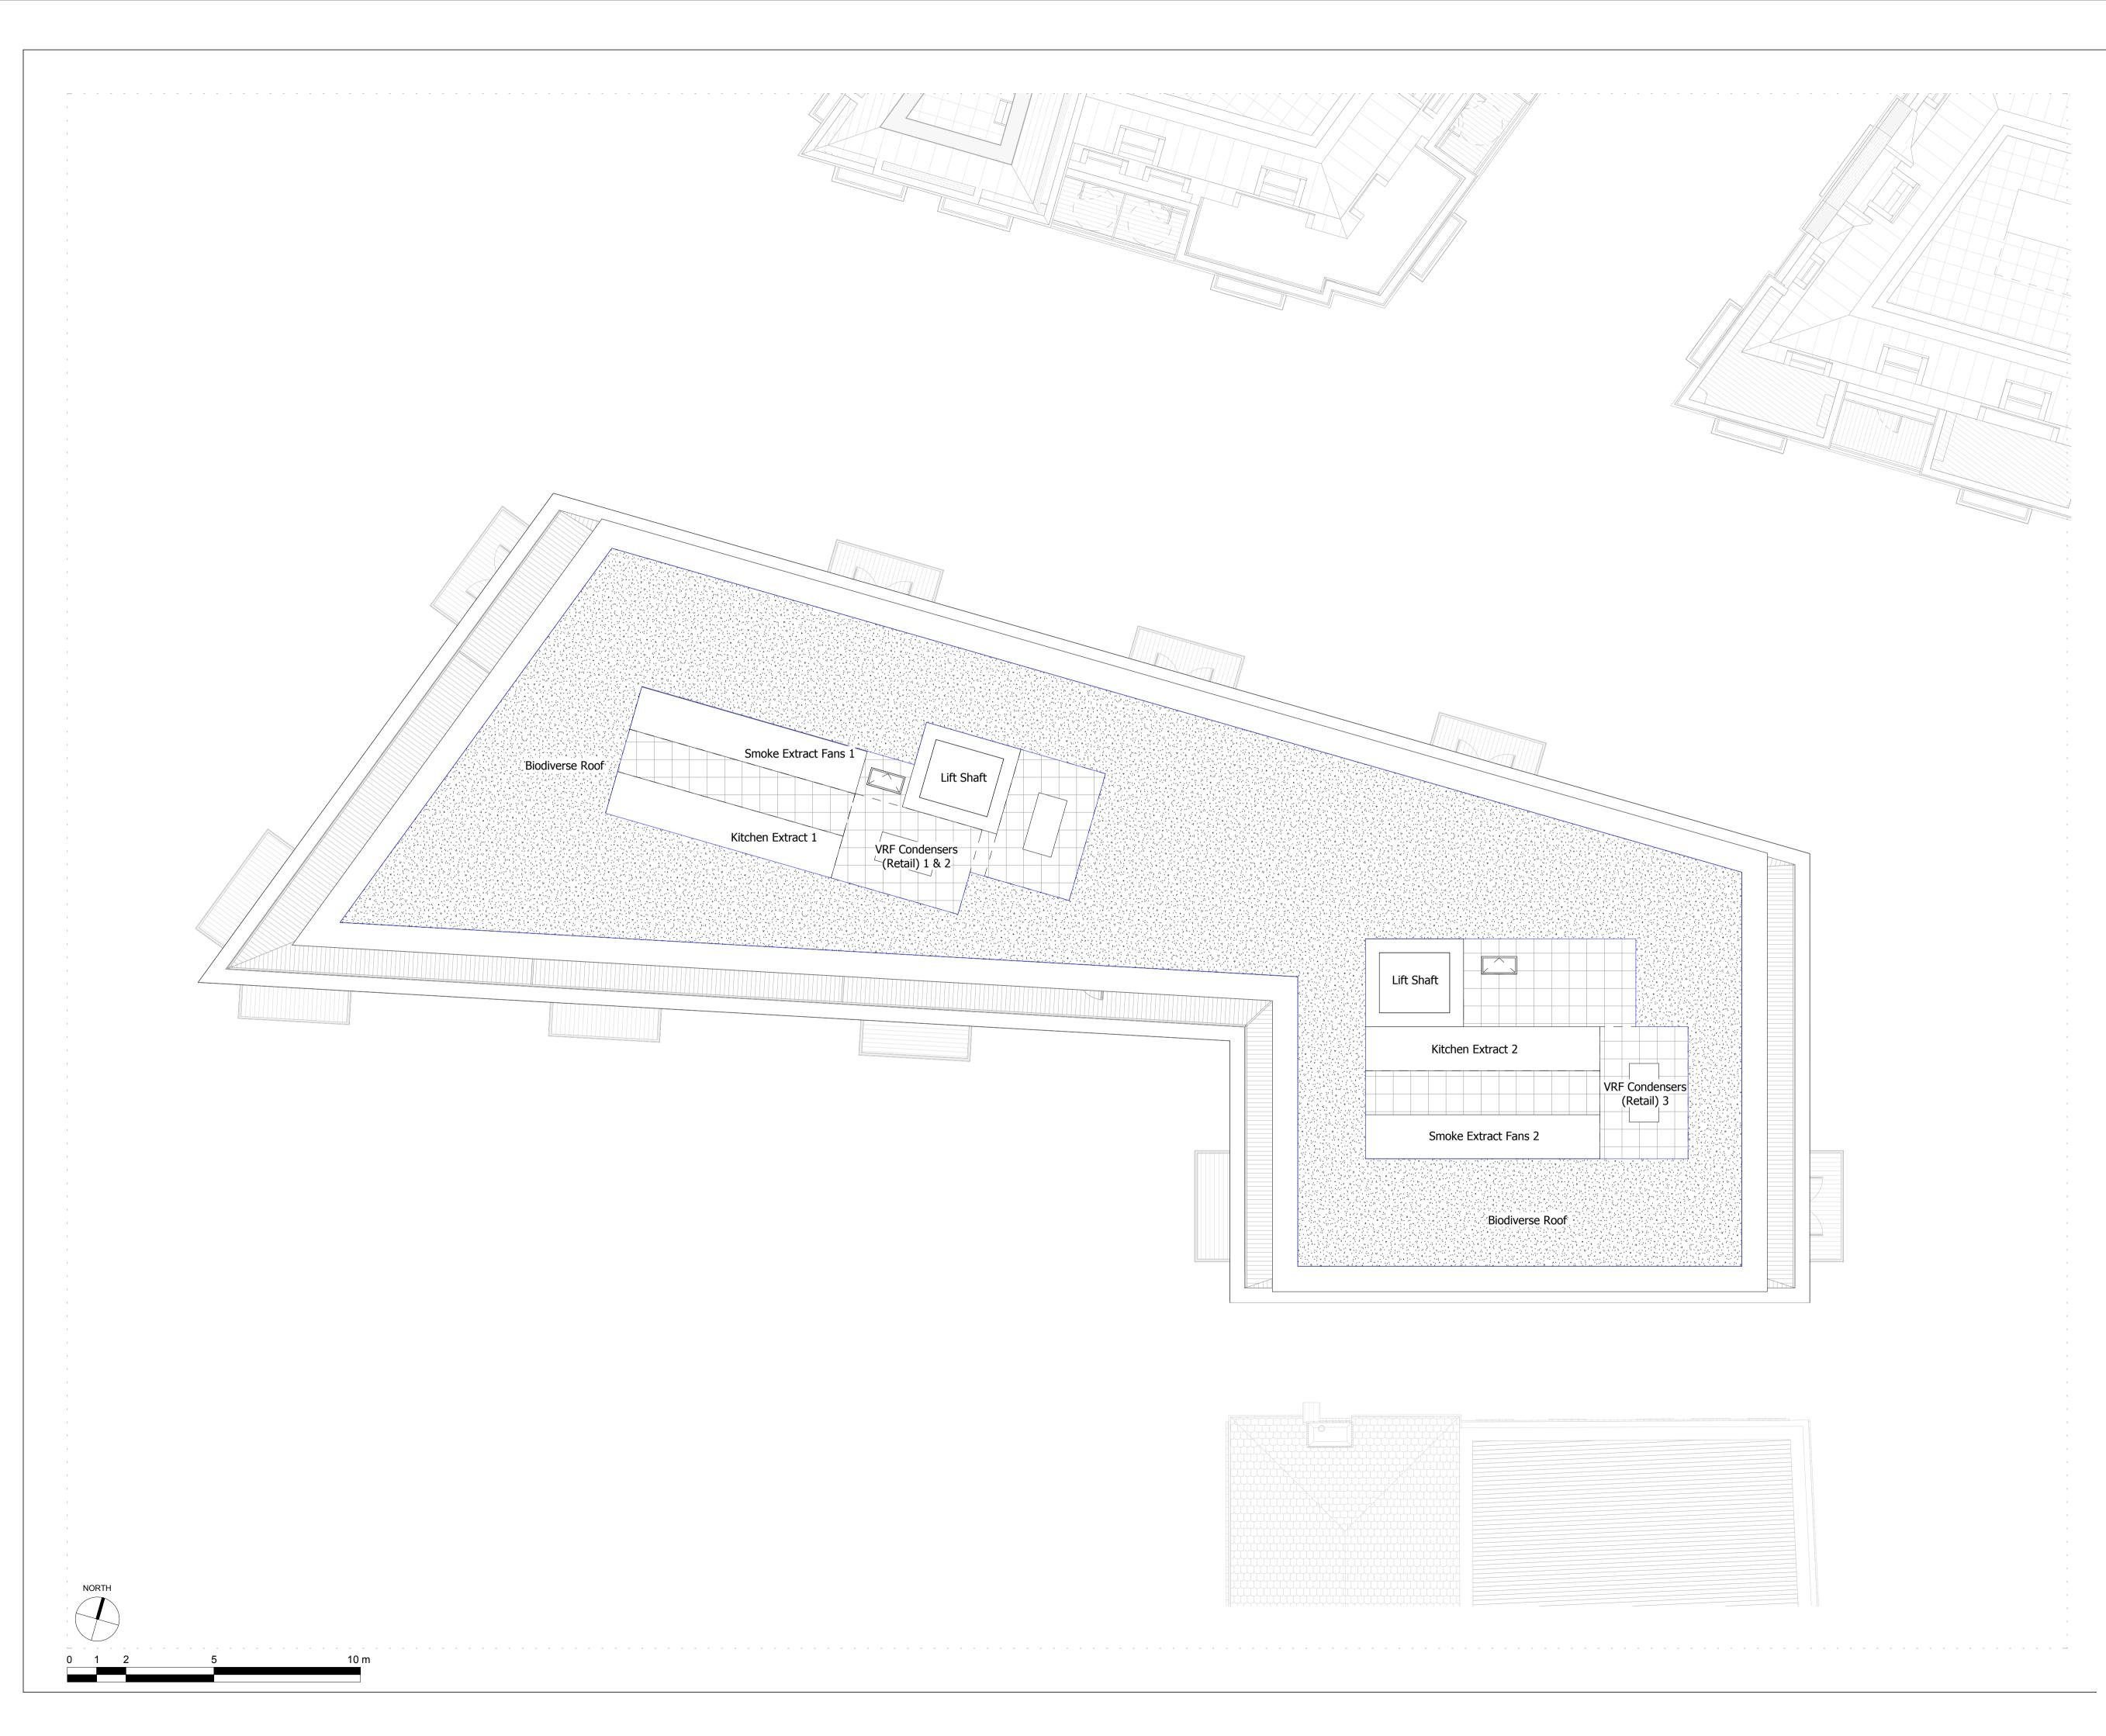

### Available roof space for brown/green roof and PVs

INTERNAL LAYOUTS SHOWN ILLUSTRATIVELY ONLY

| Revision description             | Date     | Check | Rev |
|----------------------------------|----------|-------|-----|
| LEGAL REVIEW                     | 13/09/19 | KH    | -   |
| FINAL DRAFT PLANNING APPLICATION | 21/10/19 | KH    | А   |
| DRAFT GLA SUBMISSION             | 24/01/20 | KH    | В   |
| GLA SUBMISSION                   | 27/04/20 | BJ    | С   |
|                                  | 27/04/20 |       | 6   |

## Drawing

BUILDING 06 - PROPOSED ROOF PLAN

| Drawn      | Date              | Scale                        |
|------------|-------------------|------------------------------|
| NSh        | 13/09/09          | 1 : 100 @ A1<br>1 : 200 @ A3 |
| Job Number | Drawing number    | Revision                     |
| 18125      | C645_B06_P_RF_001 | С                            |