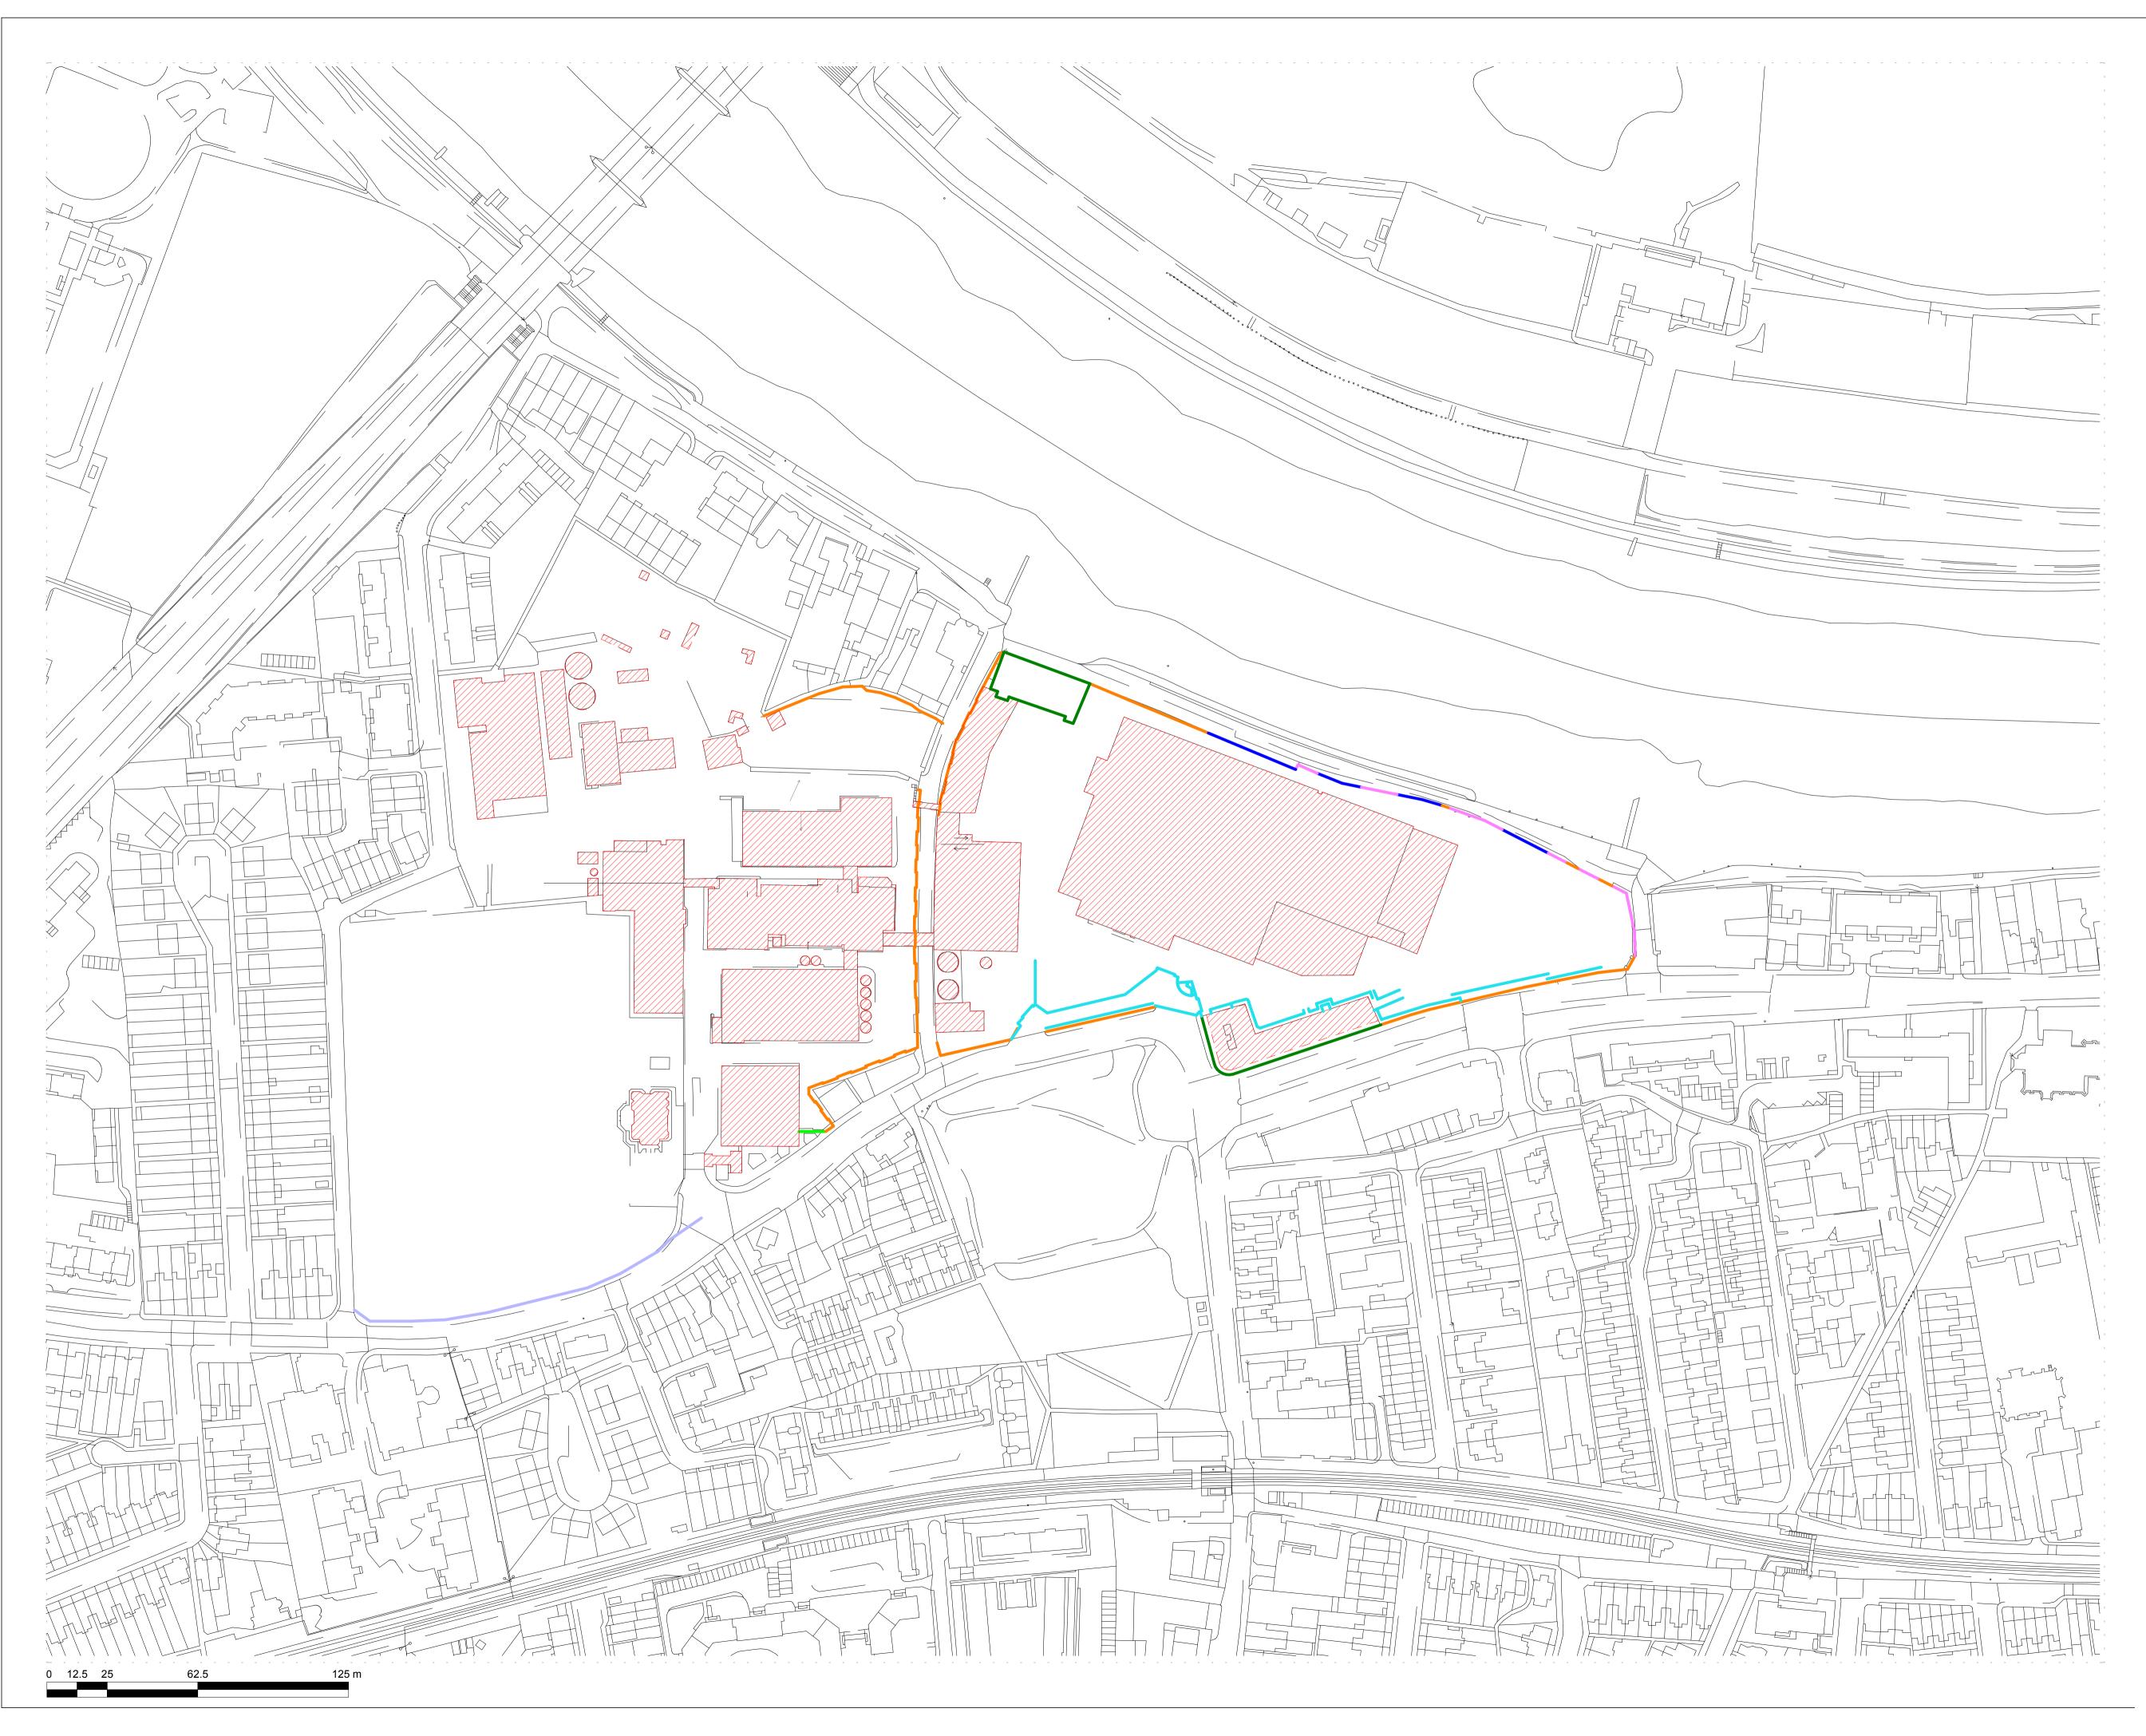

## NOTES:

DO NOT SCALE FROM THIS DRAWING. ALL DIMENSIONS TO BE CHECKED ON SITE. ALL OMISSIONS AND DISCREPANCIES TO BE REPORTED TO THE ARCHITECT IMMEDIATELY.

ALL RIGHTS RESERVED. THIS WORK IS COPYRIGHT AND CANNOT BE REPRODUCED OR COPIED OR MODIFIED IN ANY FORM OR BY ANY MEANS, GRAPHIC ELECTRONIC OR MECHANICAL, INCLUDING PHOTOCOPYING WITHOUT THE WRITTEN PERMISSION OF SQUIRE AND PARTNERS ARCHITECTS.

| KEY:- |                                                                                            |
|-------|--------------------------------------------------------------------------------------------|
|       | TO BE DEMOLISHED                                                                           |
| _     | EXISTING WALL TO BE DEMOLISHED<br>TO LEVEL +6.03m AND NEW GLASS<br>BALUSTRADE ON RIVERWALL |
| _     | EXISTING WALL TO BE DEMOLISHED<br>TO FINISH LEVEL +6.70m                                   |
| _     | EXISTING WALL TO BE REMOVED                                                                |
| _     | MEMORIALS ON EXISTING WALL TO<br>BE RELOCATED ON SITE                                      |
| _     | FACADE TO BE RETAINED AND                                                                  |

- SITE FEATURES INCLUDING LOW WALLS, CURBS & RAILINGS TO BE DEMOLISED

| Revision description | Date     | Check | Rev |
|----------------------|----------|-------|-----|
| PLANNING APPLICATION | 12/02/18 | BJ    | -   |
| FOR INFORMATION      | 21/10/19 | КН    | А   |
|                      |          |       |     |

## DEMOLITION PLAN - ENTIRE SITE

| Drawn      | Date             | Scale                      |
|------------|------------------|----------------------------|
| RKL        | 19/01/18         | 1:1250 @ A1<br>1:2500 @ A3 |
| Job Number | Drawing number   | Revision                   |
| 16019      | JA12_Z0_P_00_002 | А                          |