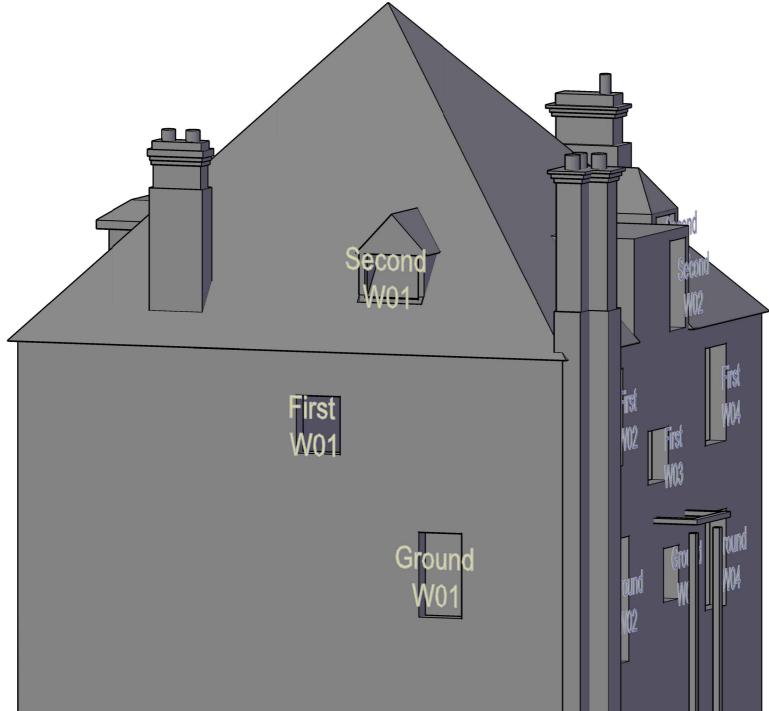

#### EB7 Ltd

| Project               | The Stag Brewe<br>SW14 7ET<br>London | ery     |    |
|-----------------------|--------------------------------------|---------|----|
| Title                 | 1-2 Thames Bar<br>Window Map         | nk      |    |
| Drawn                 | AA                                   | Checked |    |
| Date                  | 29/01/2018                           | Rel no. | 07 |
| Drawing no. 2201-WM92 |                                      |         |    |