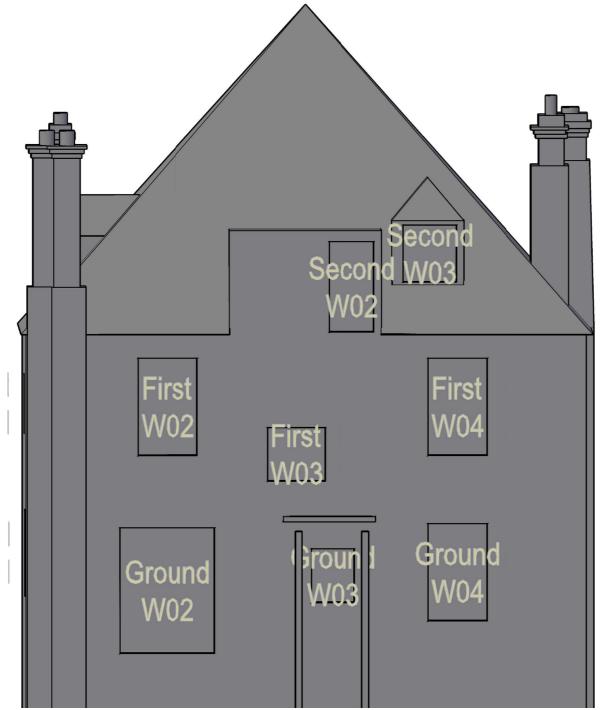

#### EB7 Ltd

| Project               | The Stag Brewe<br>SW14 7ET<br>London | ery     |    |
|-----------------------|--------------------------------------|---------|----|
| Title                 | The Ship Tham<br>Window Map          | es      |    |
| Drawn                 | AA                                   | Checked |    |
| Date                  | 29/01/2018                           | Rel no. | 07 |
| Drawing no. 2201-WM93 |                                      |         |    |