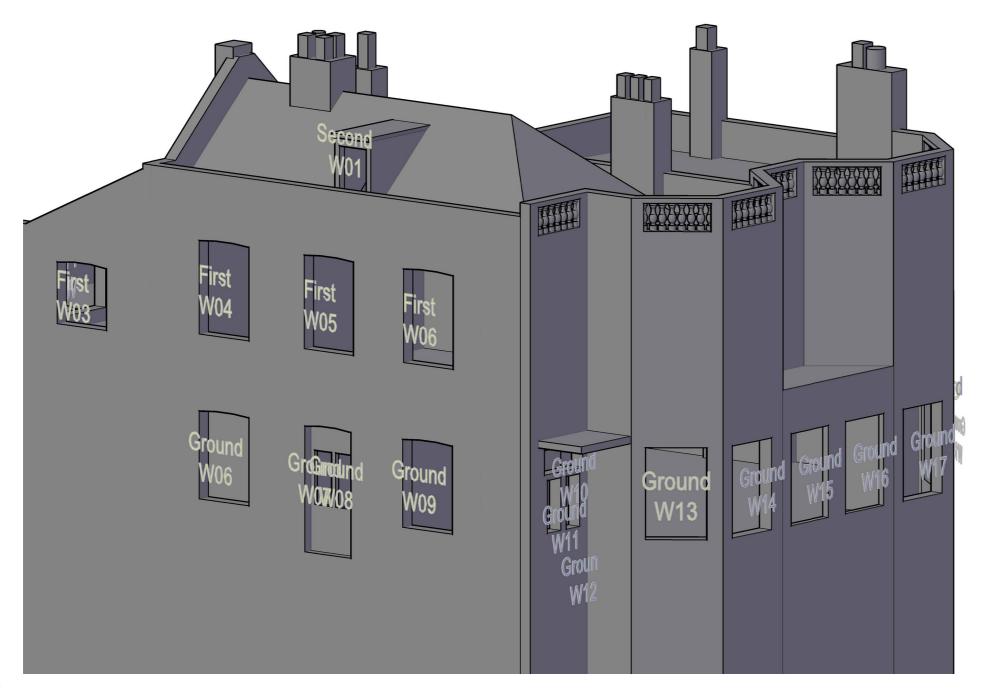

#### EB7 Ltd

| Project               | The Stag Brewe<br>SW14 7ET<br>London | ery     |    |
|-----------------------|--------------------------------------|---------|----|
| Title                 | The Ship Tham<br>Window Map          | es      |    |
| Drawn                 | AA                                   | Checked |    |
| Date                  | 29/01/2018                           | Rel no. | 07 |
| Drawing no. 2201-WM93 |                                      |         |    |

### EB7 Ltd

| Project               | The Stag Brewe<br>SW14 7ET<br>London | ery     |    |
|-----------------------|--------------------------------------|---------|----|
| Title                 | The Ship Tham<br>Window Map          | es      |    |
| Drawn                 | AA                                   | Checked |    |
| Date                  | 29/01/2018                           | Rel no. | 07 |
| Drawing no. 2201-WM94 |                                      |         |    |