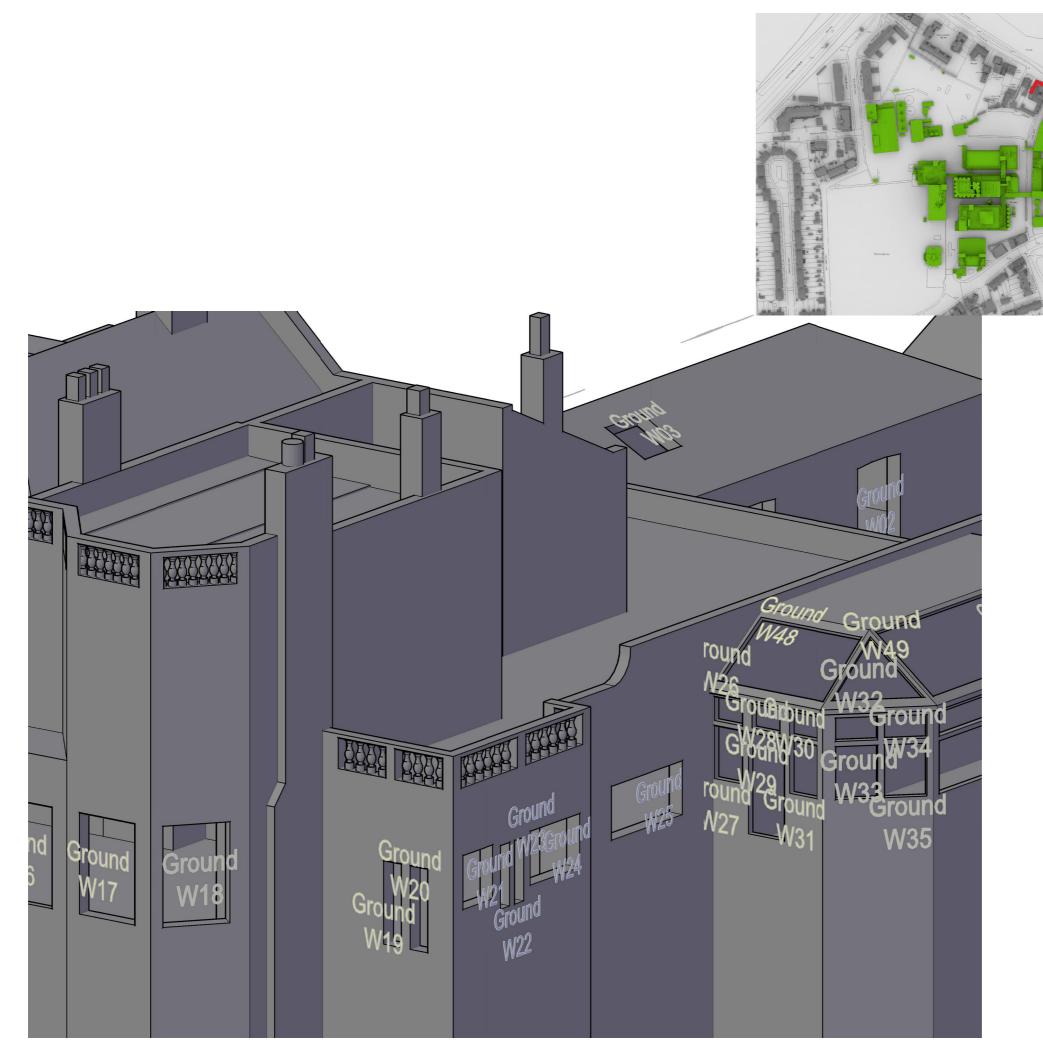

#### EB7 Ltd

| Project               | The Stag Brewe<br>SW14 7ET<br>London | ery     |    |
|-----------------------|--------------------------------------|---------|----|
| Title                 | The Ship Tham<br>Window Map          | es      |    |
| Drawn                 | AA                                   | Checked |    |
| Date                  | 29/01/2018                           | Rel no. | 07 |
| Drawing no. 2201-WM95 |                                      |         |    |

#### EB7 Ltd

| Project               | The Stag Brew<br>SW14 7ET<br>London | ery     |    |
|-----------------------|-------------------------------------|---------|----|
| Title                 | The Ship Than<br>Window Map         | nes     |    |
| Drawn                 | AA                                  | Checked |    |
| Date                  | 29/01/2018                          | Rel no. | 07 |
| Drawing no. 2201-WM96 |                                     |         |    |