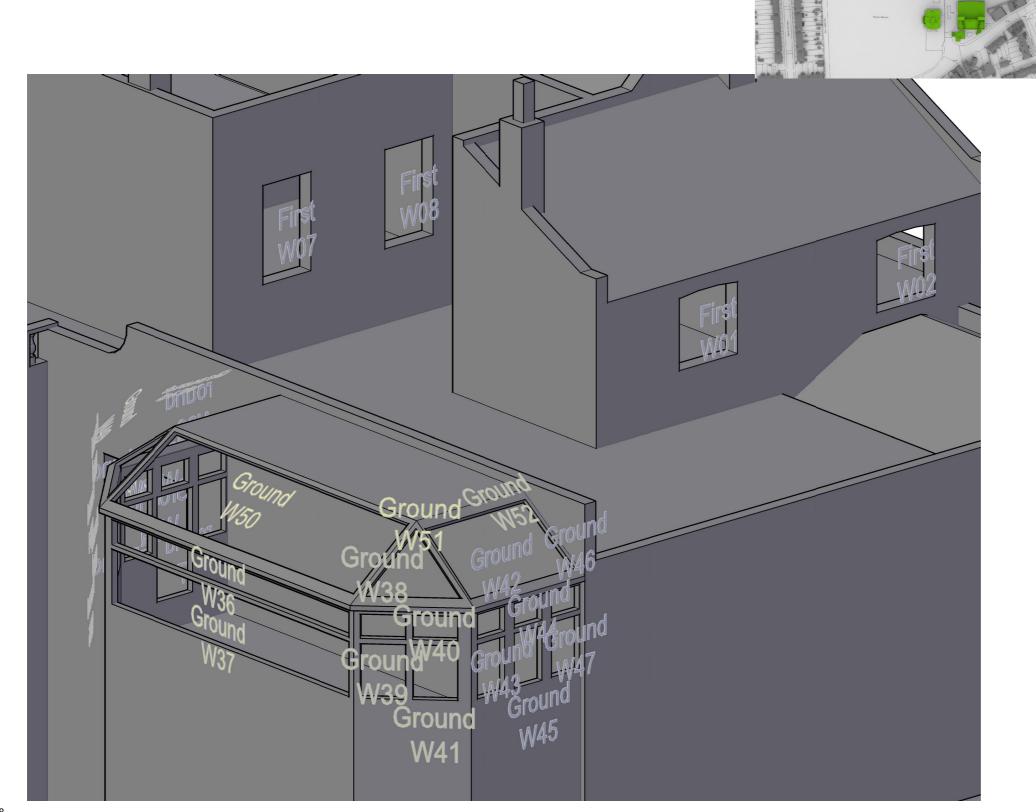

#### EB7 Ltd

| Project               | The Stag Brewe<br>SW14 7ET<br>London | ery     |    |
|-----------------------|--------------------------------------|---------|----|
| Title                 | The Ship Tham<br>Window Map          | es      |    |
| Drawn                 | AA                                   | Checked |    |
| Date                  | 29/01/2018                           | Rel no. | 07 |
| Drawing no. 2201-WM93 |                                      |         |    |

### EB7 Ltd

| Project               | The Stag Brewe<br>SW14 7ET<br>London | ery     |    |
|-----------------------|--------------------------------------|---------|----|
| Title                 | The Ship Tham<br>Window Map          | es      |    |
| Drawn                 | AA                                   | Checked |    |
| Date                  | 29/01/2018                           | Rel no. | 07 |
| Drawing no. 2201-WM94 |                                      |         |    |