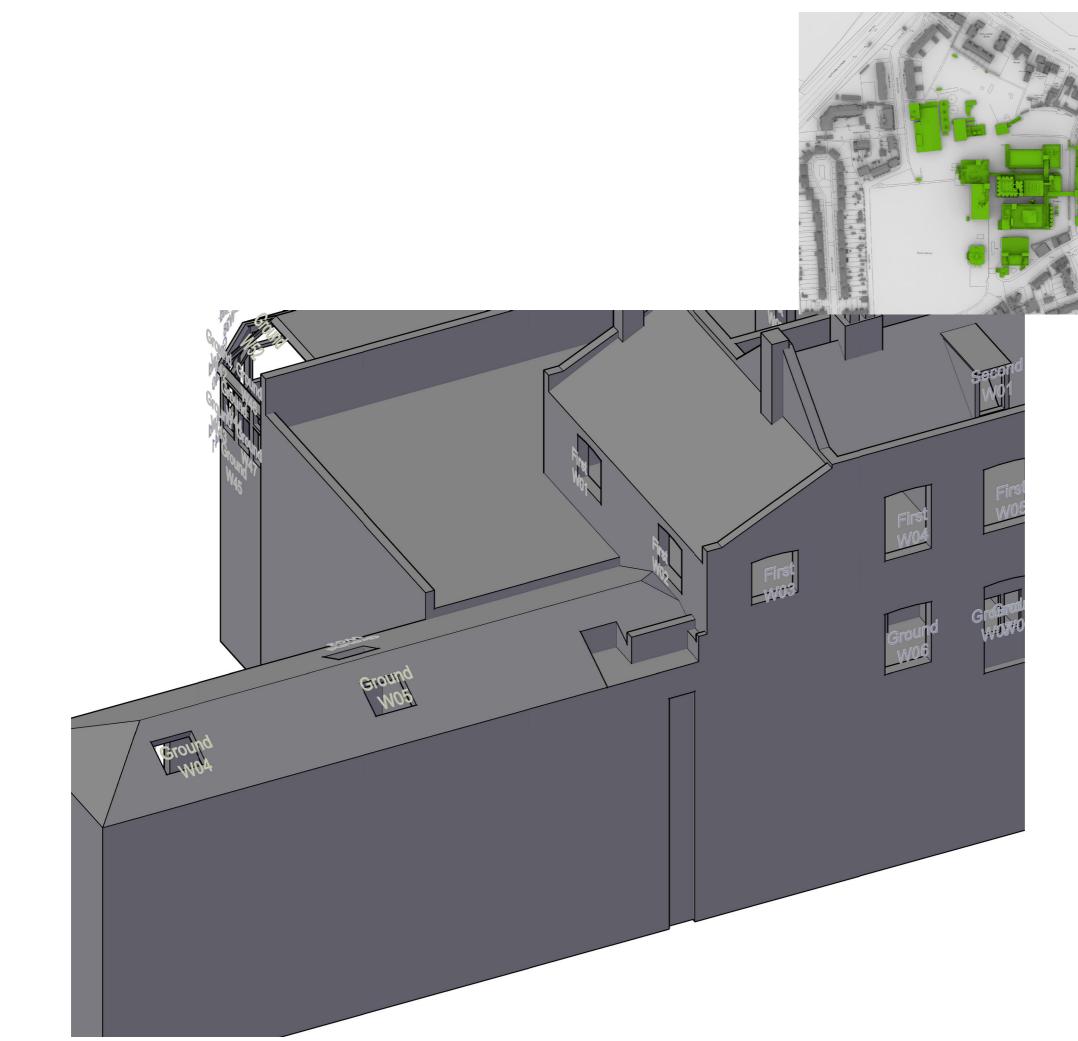

### EB7 Ltd

| Project               | The Stag Brewe<br>SW14 7ET<br>London | ery     |    |
|-----------------------|--------------------------------------|---------|----|
| Title                 | The Ship Tham<br>Window Map          | es      |    |
| Drawn                 | AA                                   | Checked |    |
| Date                  | 29/01/2018                           | Rel no. | 07 |
| Drawing no. 2201-WM94 |                                      |         |    |