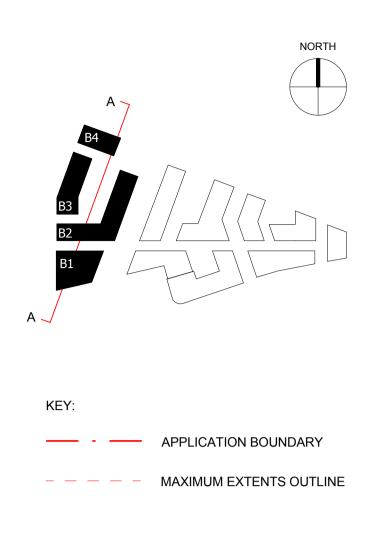

### Drawing

PROPOSED SITE SECTION AA

| Drawn      | Date             | Scale                     |
|------------|------------------|---------------------------|
| KHO        | 18/01/18         | 1:500 @ A1<br>1:1000 @ A3 |
| Job Number | Drawing number   | Revision                  |
| 18125      | C645_Z1_S_AA_001 | D                         |