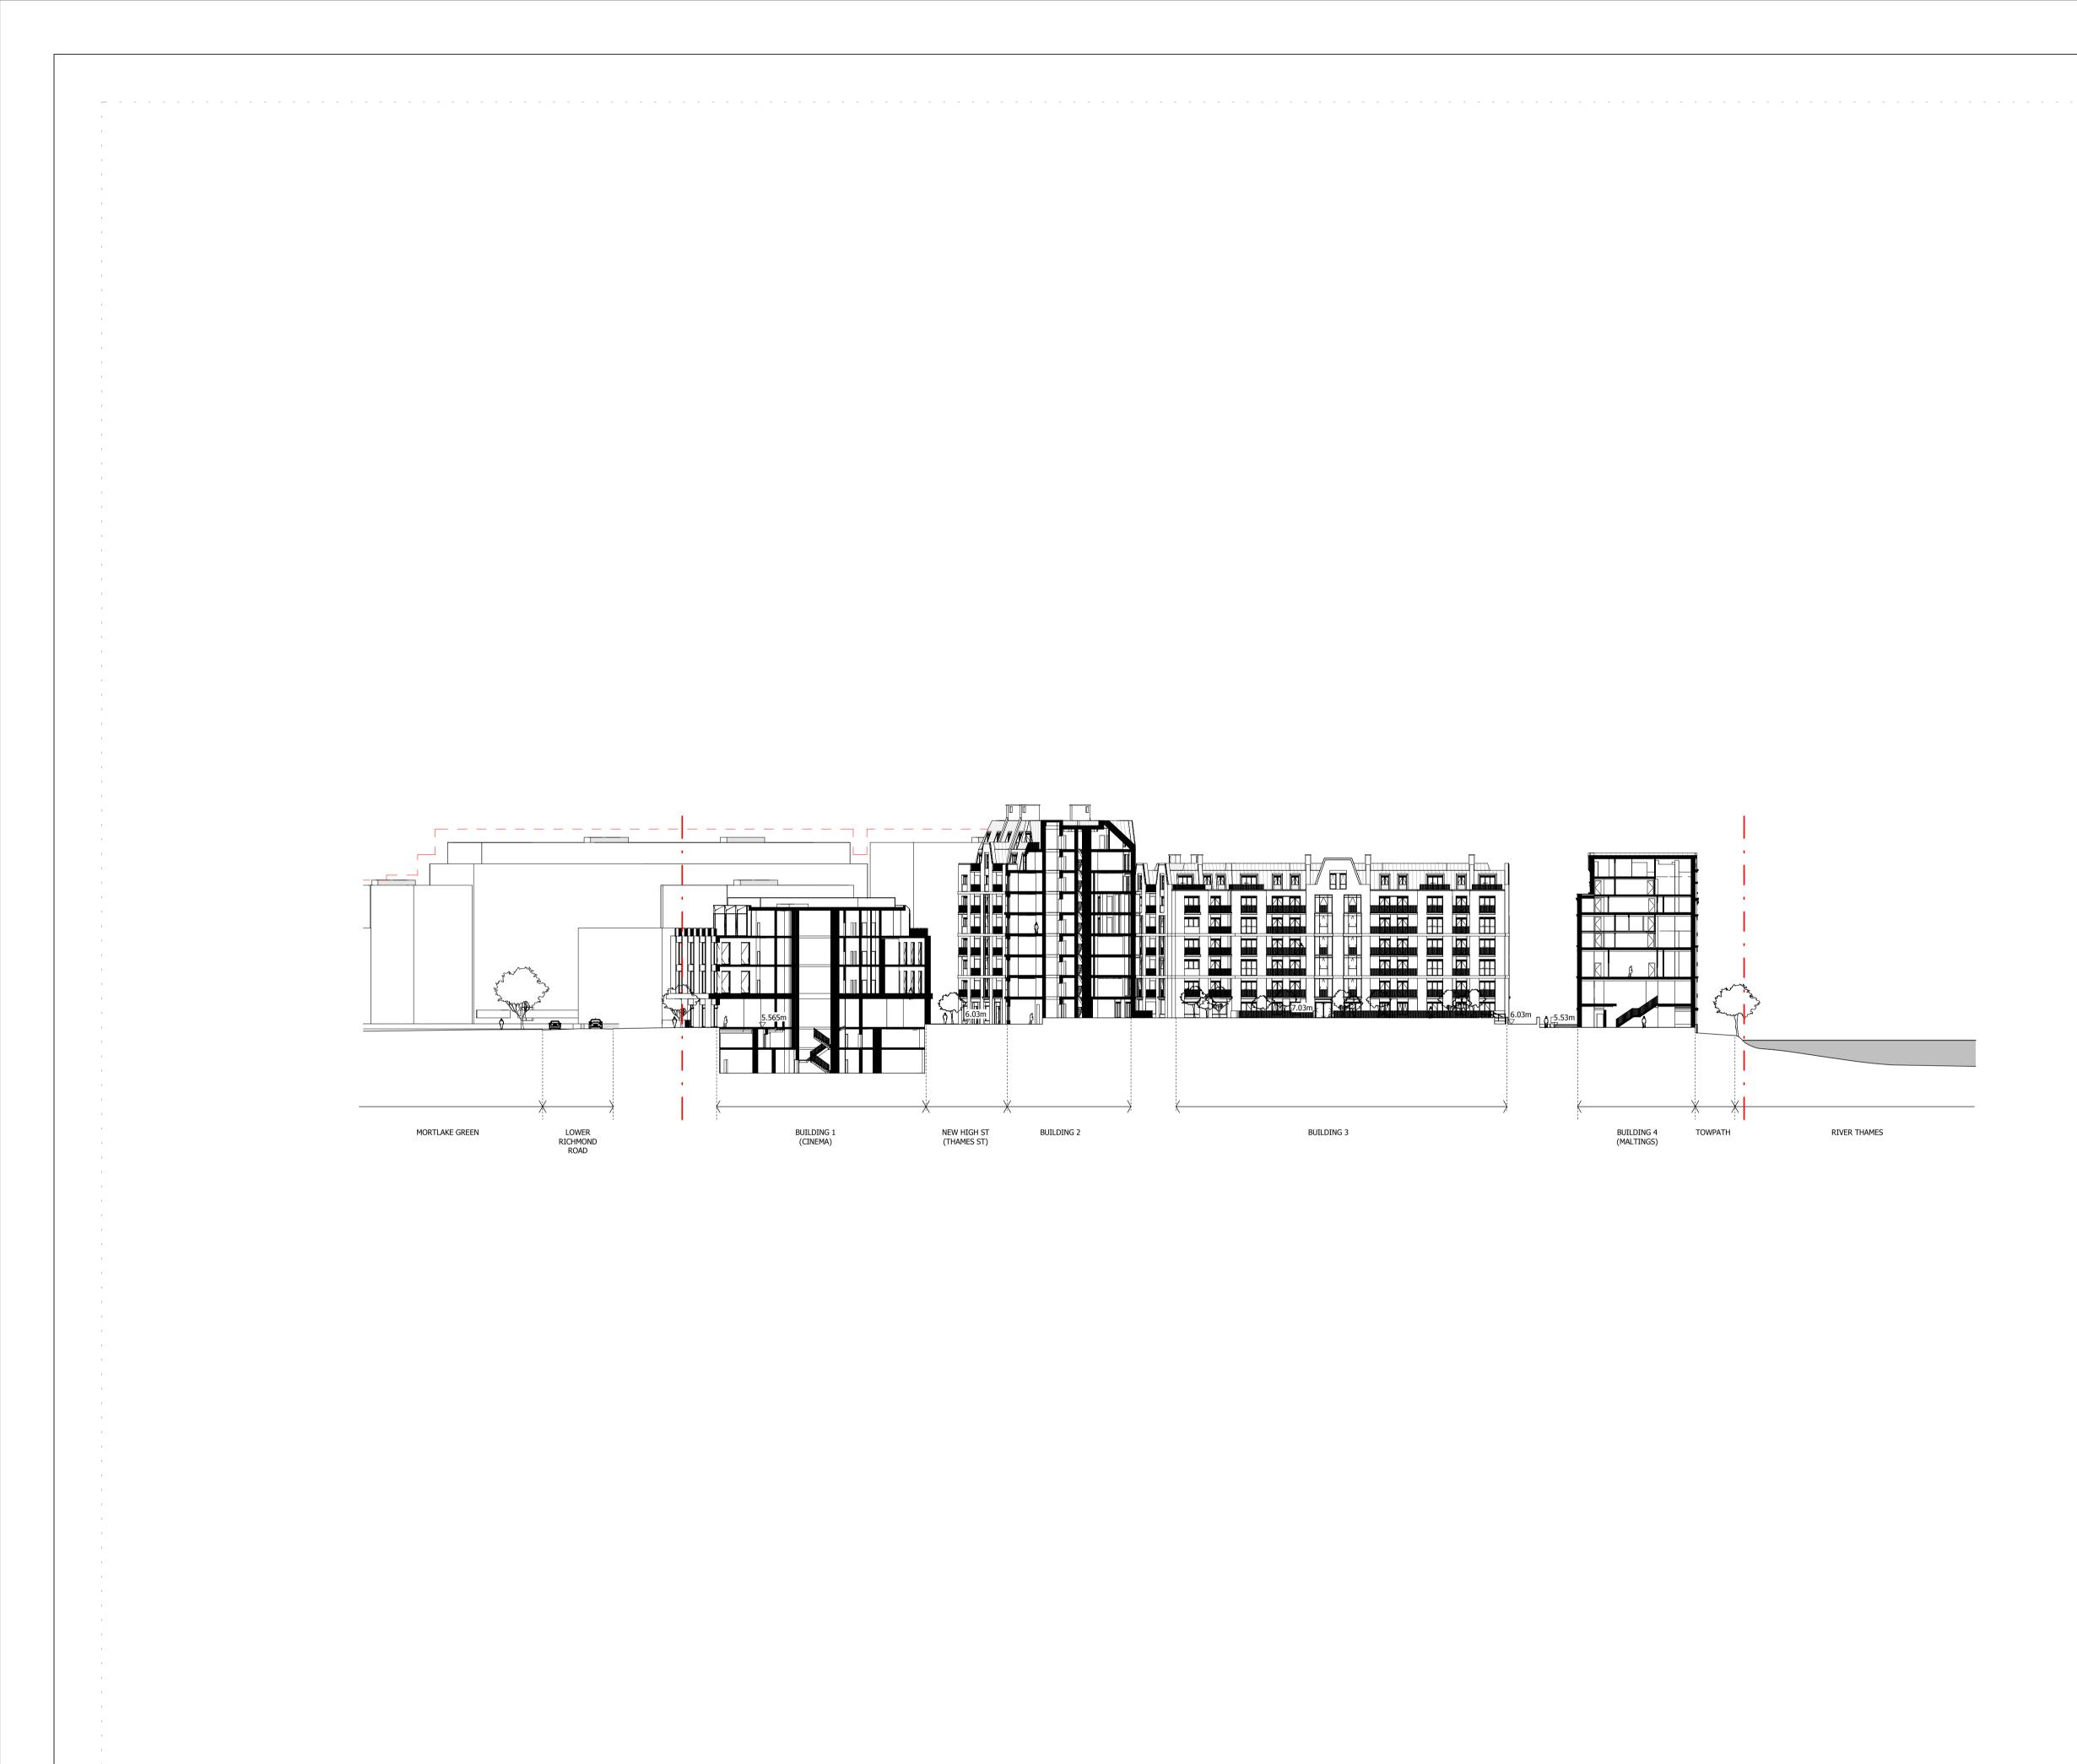

## Stag Brewery

Richmond

### Drawing

PROPOSED SITE SECTION AA

| Drawn      | Date             | Scale                     |
|------------|------------------|---------------------------|
| KHO        | 18/01/18         | 1:500 @ A1<br>1:1000 @ A3 |
| Job Number | Drawing number   | Revision                  |
| 18125      | C645_Z1_S_AA_001 | D                         |