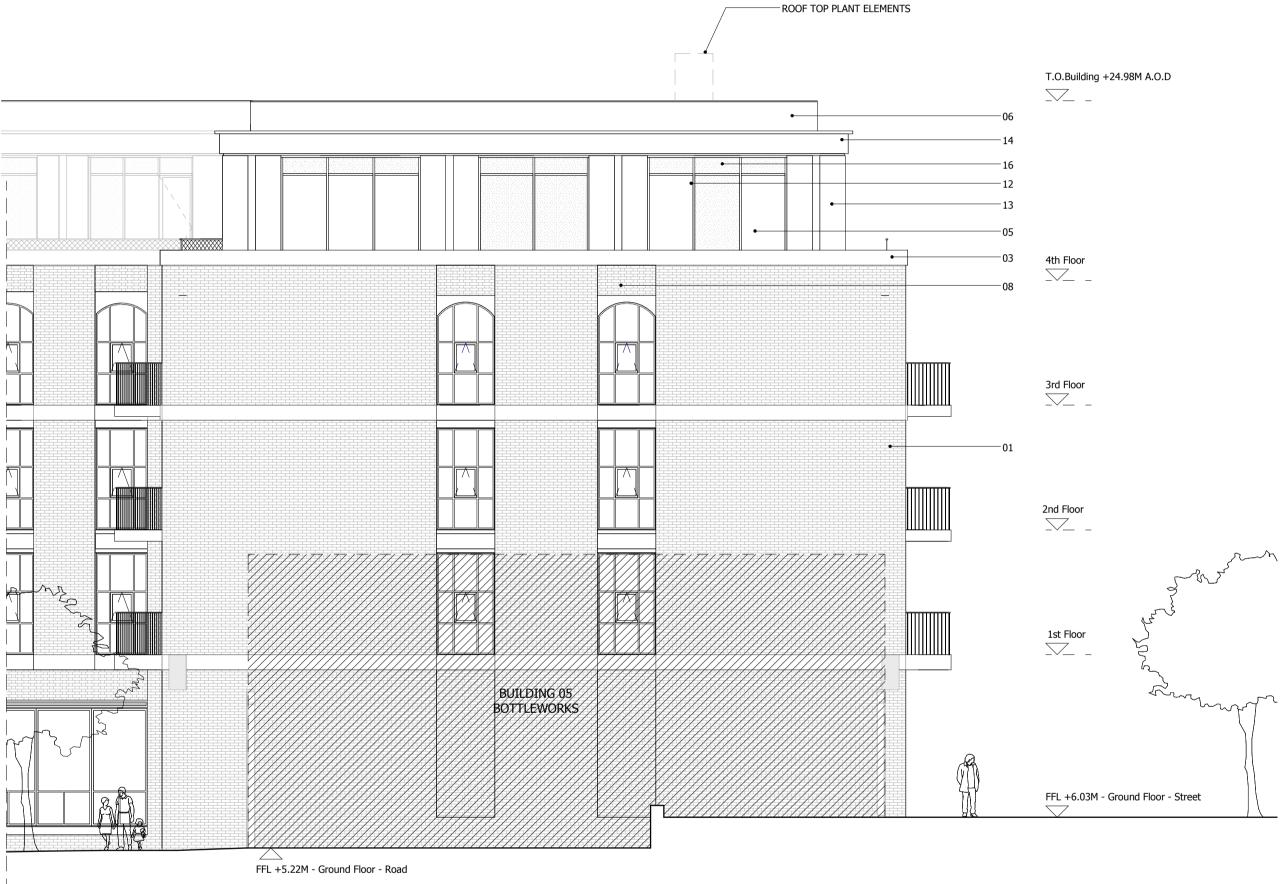

10 m

BUILDING 06

BOTTLEWORKS SQUARE

### BUILDING 06 - PROPOSED SOUTH ELEVATION 02

| Drawn      | Date             | Scale                        |
|------------|------------------|------------------------------|
| NSh        | 13/09/09         | 1 : 100 @ A1<br>1 : 200 @ A3 |
| Job Number | Drawing number   | Revision                     |
| 18125      | C645_B06_E_S_002 | С                            |
|            |                  |                              |