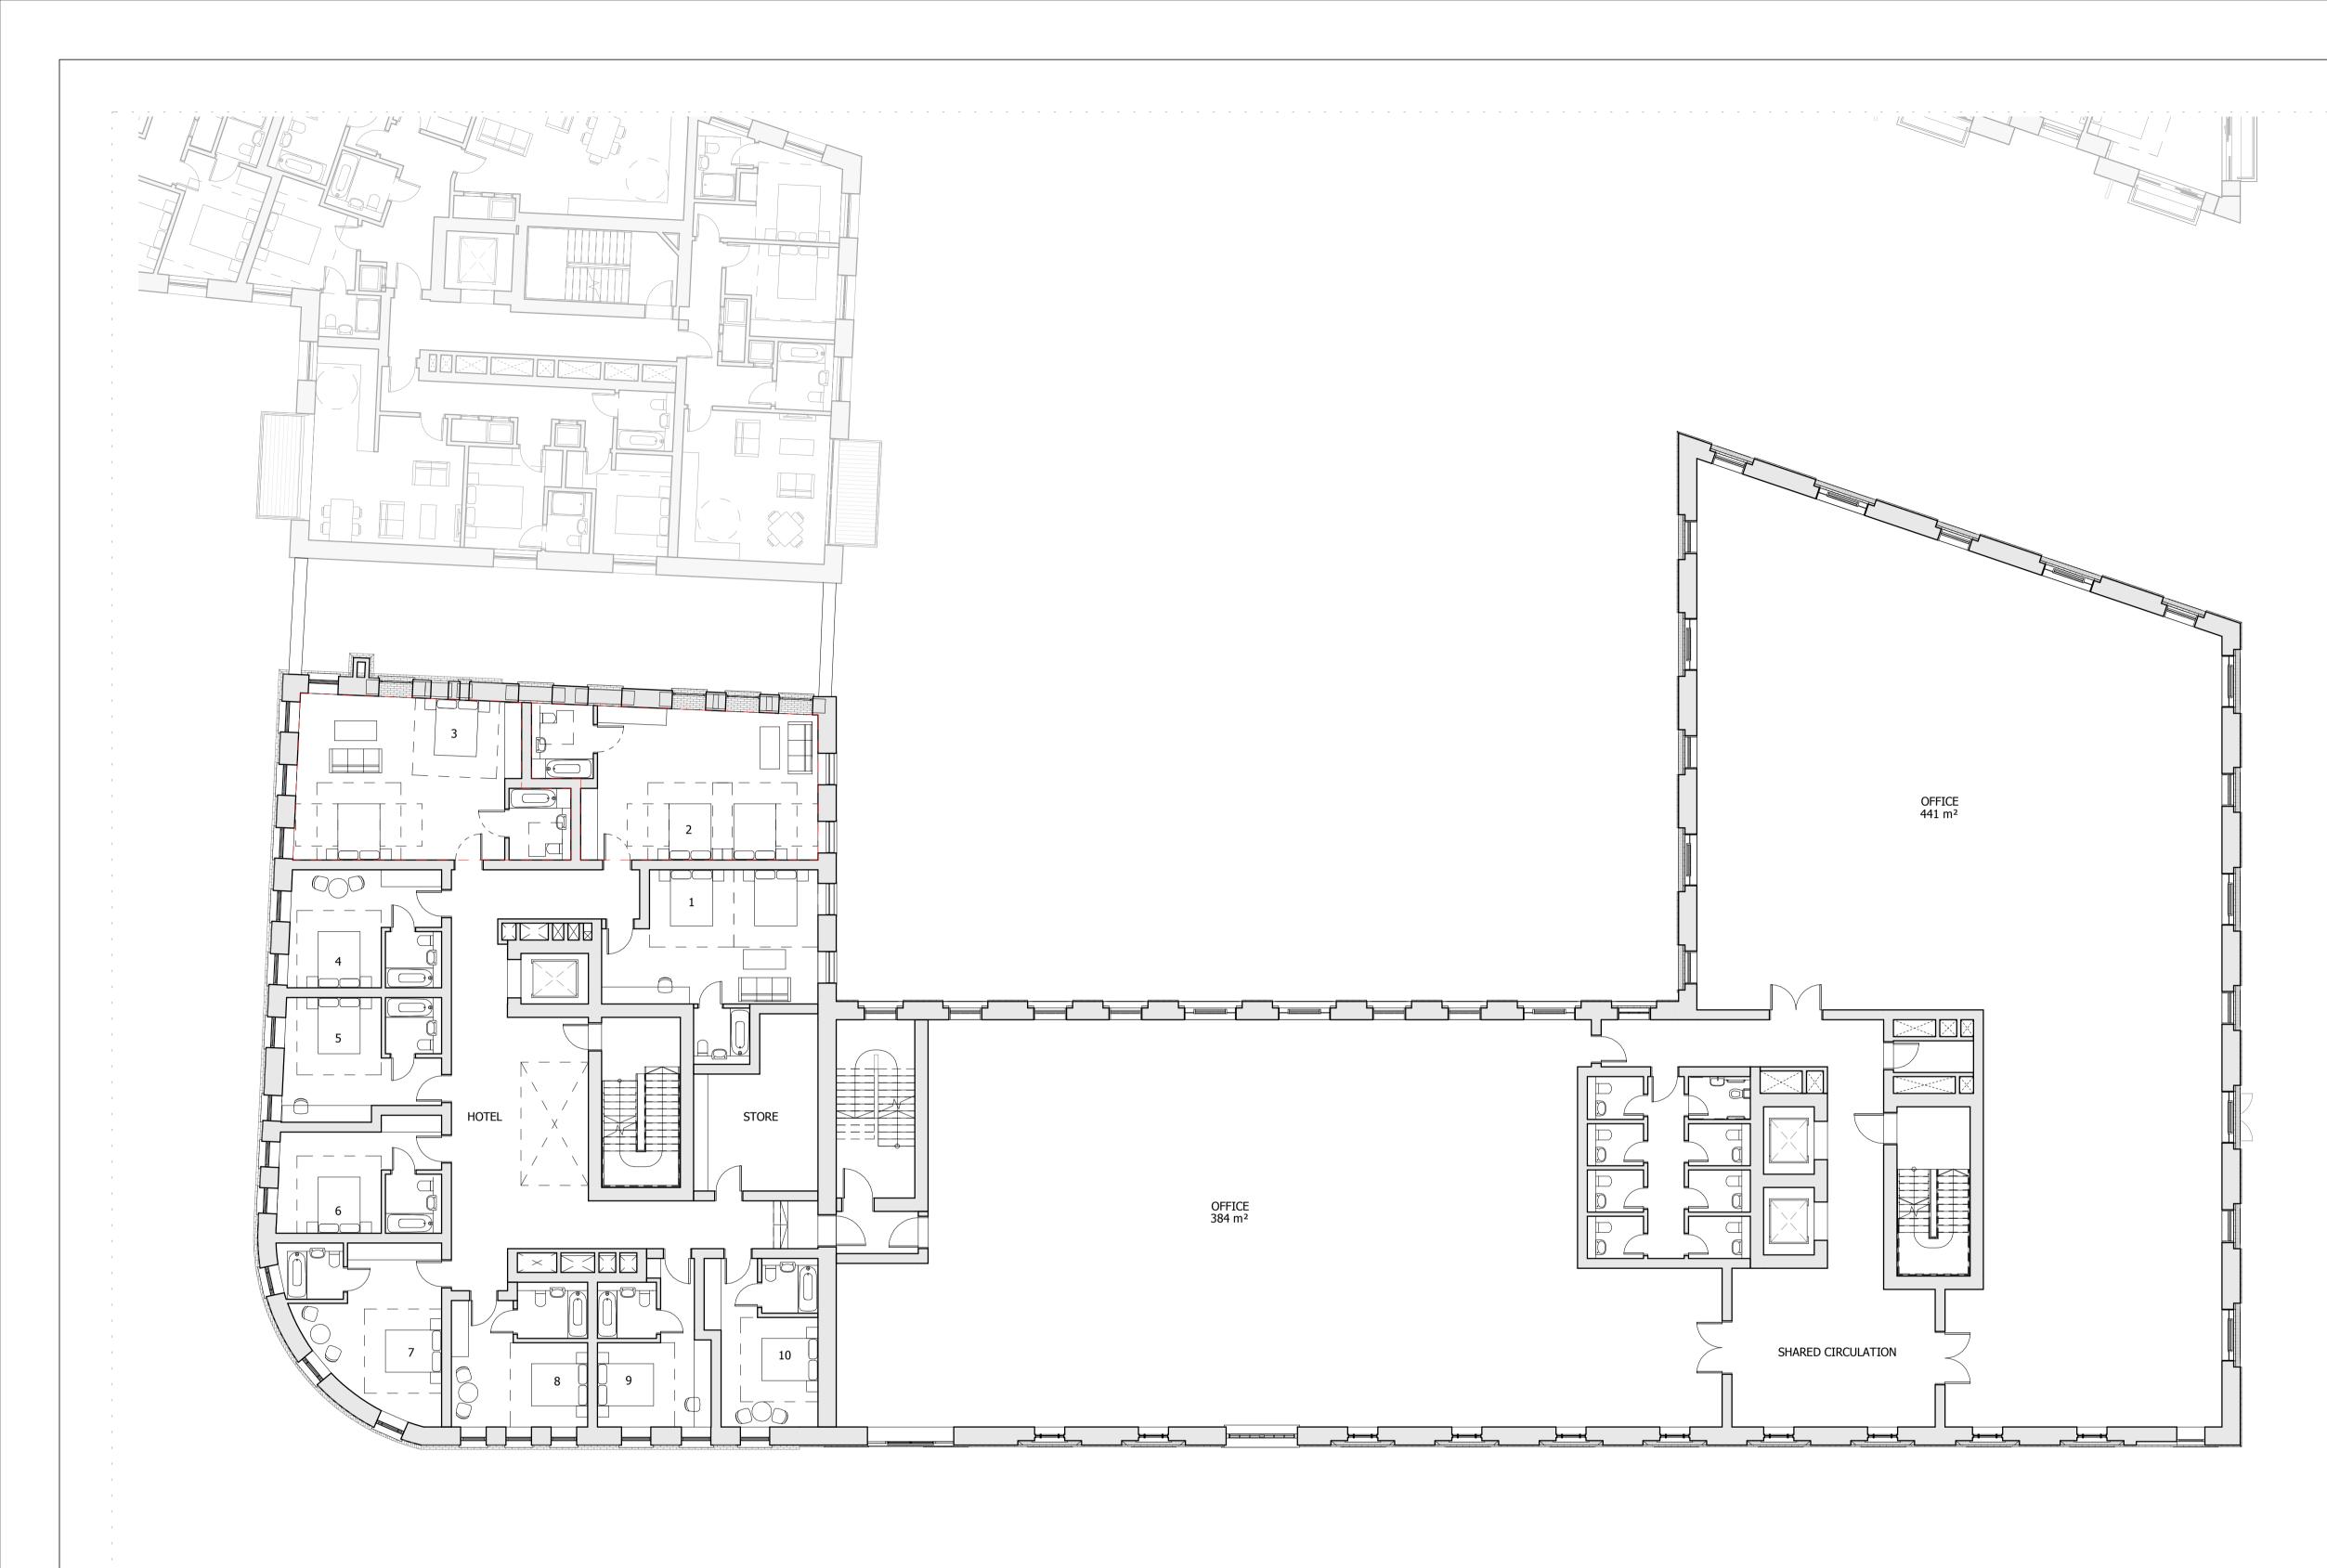

NORTH

0 1.25 2.5

12.5 m

INTERNAL LAYOUTS SHOWN ILLUSTRATIVELY ONLY

| Revision description             | Date     | Check | Rev |
|----------------------------------|----------|-------|-----|
| LEGAL REVIEW                     | 13/09/19 | KH    | - ' |
| FINAL DRAFT PLANNING APPLICATION | 21/10/19 | KH    | А   |
| DRAFT GLA SUBMISSION             | 24/01/20 | KH    | В   |
| GLA SUBMISSION                   | 27/04/20 | BJ    | С   |
|                                  |          |       |     |

## BUILDING 05 - PROPOSED FIRST FLOOR PLAN

| Drawn      | Date              | Scale                        |
|------------|-------------------|------------------------------|
| NSh        | 09/06/19          | 1 : 125 @ A1<br>1 : 250 @ A3 |
| Job Number | Drawing number    | Revision                     |
| 18125      | C645_B05_P_01_001 | С                            |
|            |                   |                              |