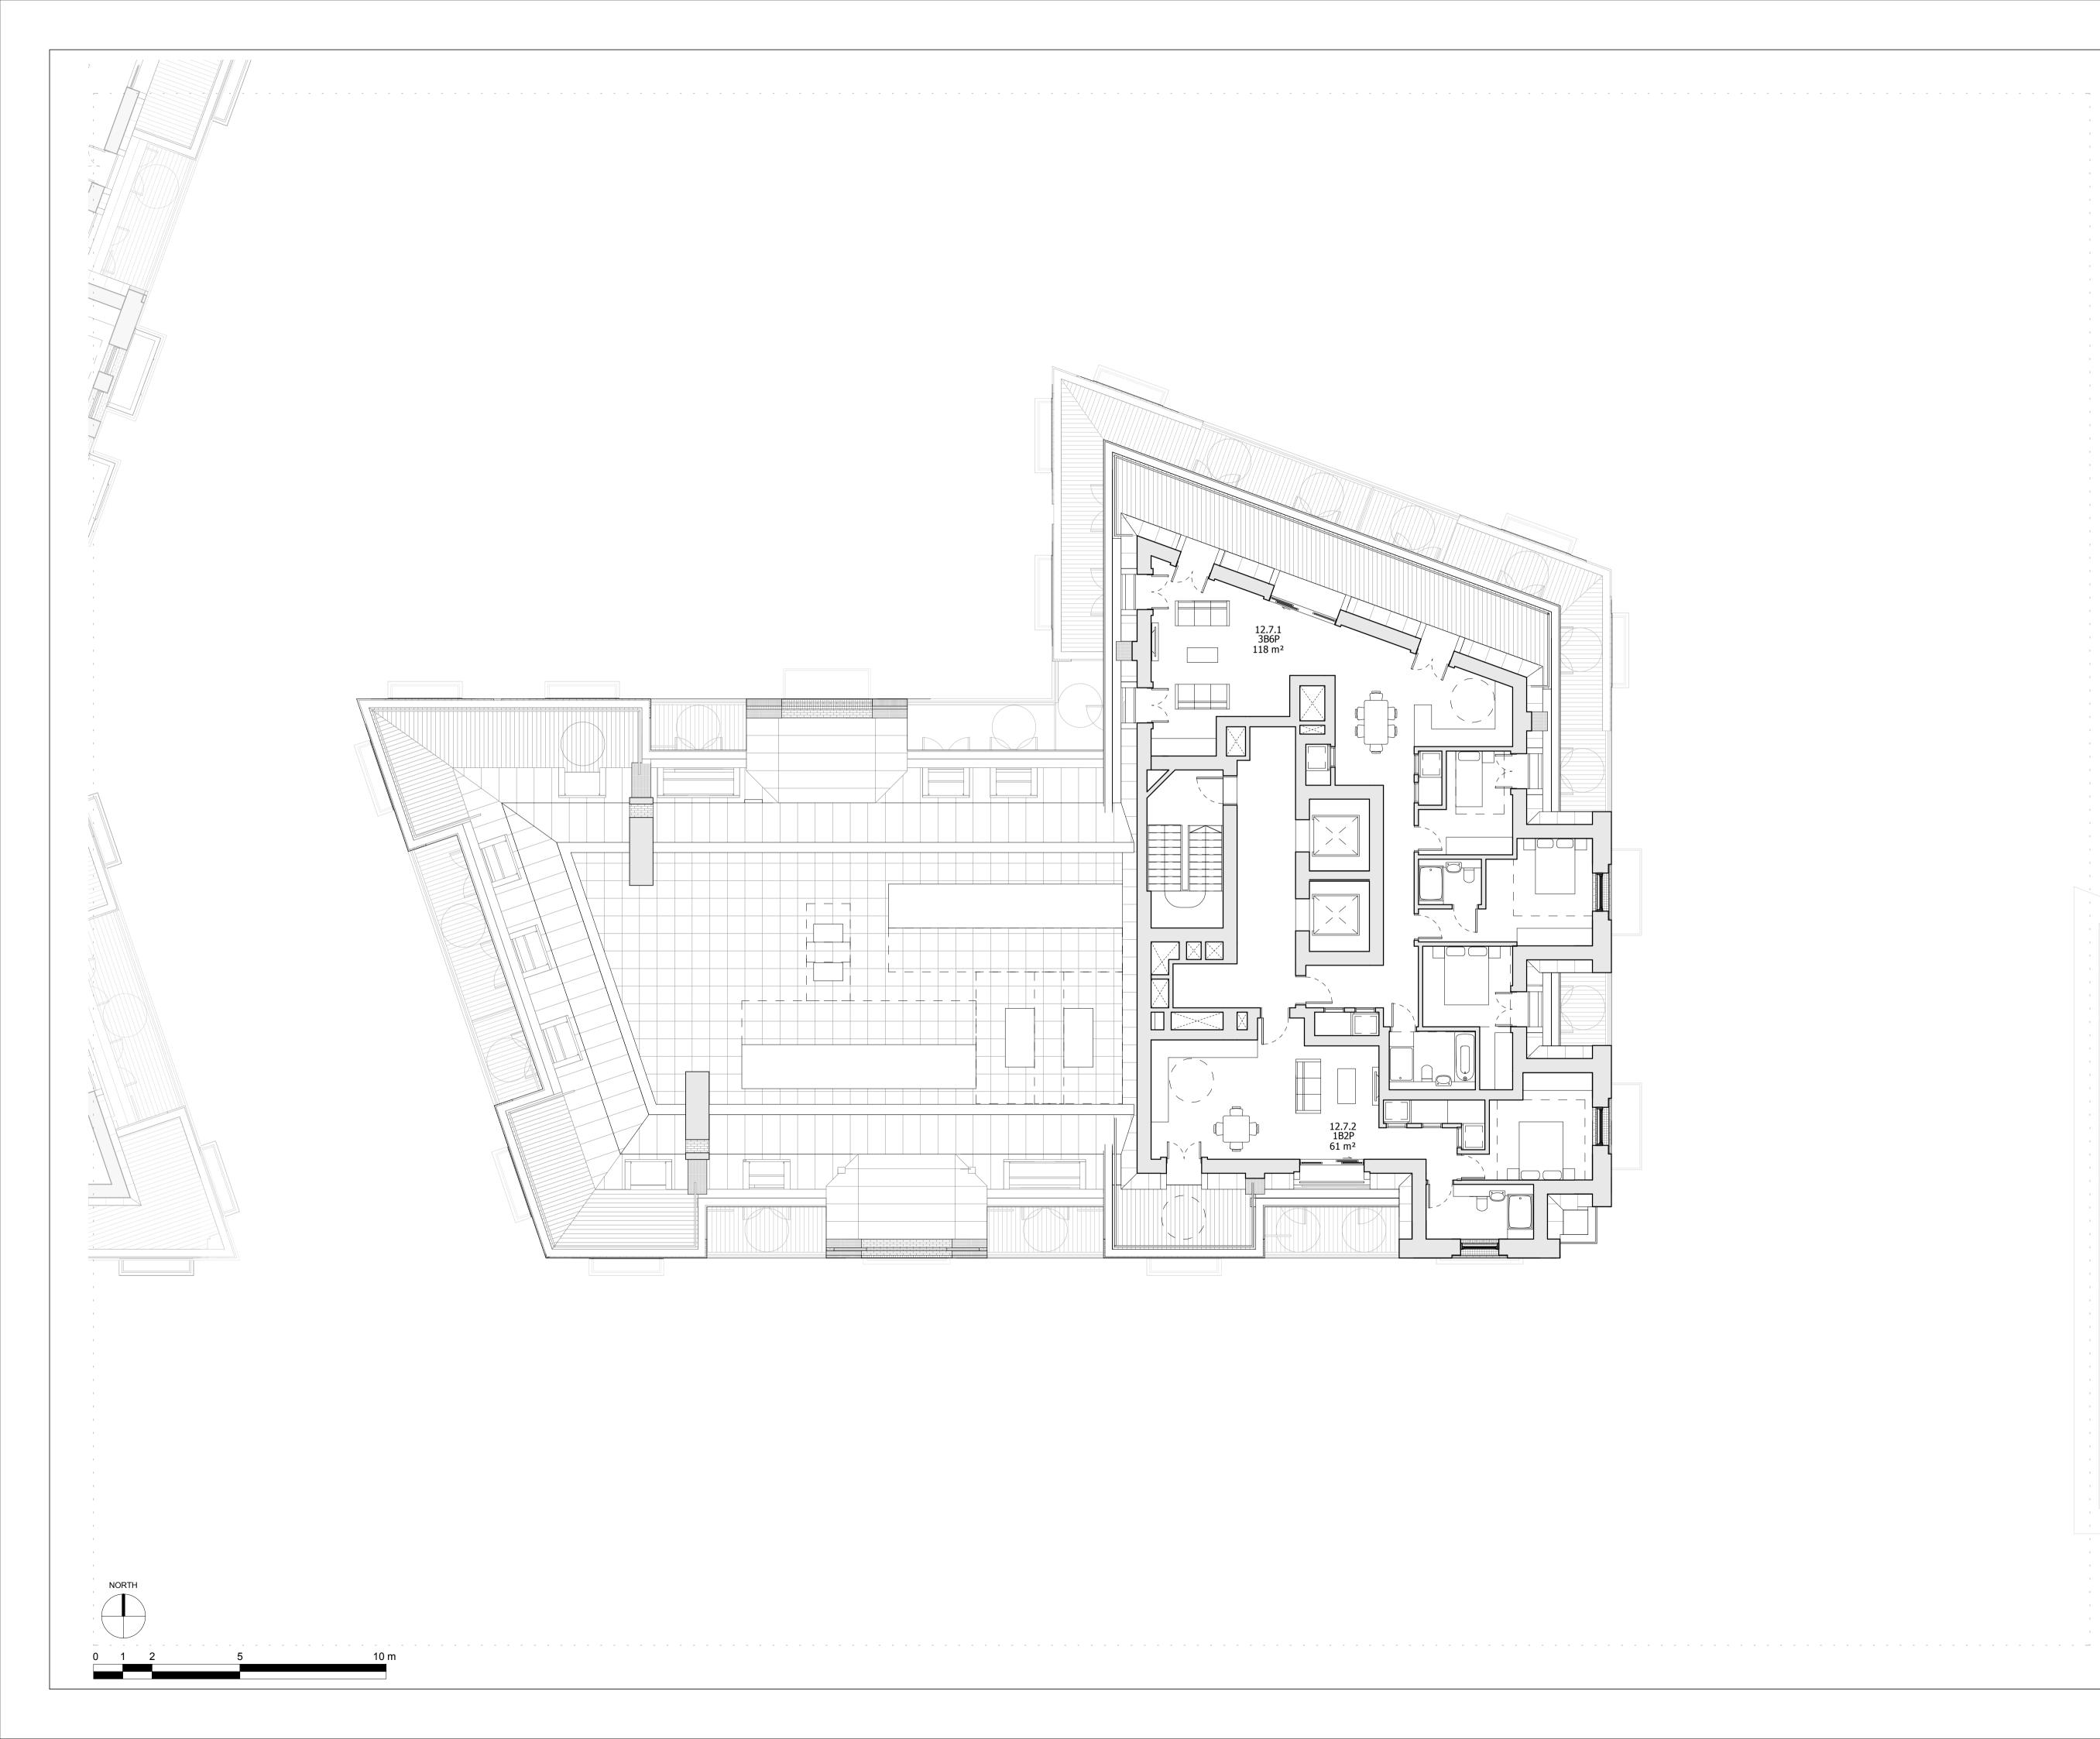

BUILDING 12 - PROPOSED SEVENTH FLOOR PLAN

| Drawn      | Date              | Scale                        |
|------------|-------------------|------------------------------|
| NSh        | 13/09/19          | 1 : 100 @ A1<br>1 : 200 @ A3 |
| Job Number | Drawing number    | Revision                     |
| 18125      | C645_B12_P_07_001 | С                            |