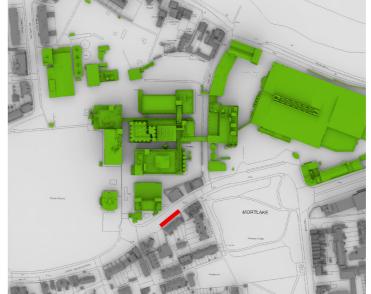

# EB7 Ltd

Site Photographs Ordnance Survey

The Stag Brewery SW14 7ET London

Title 3 to 9 Lower Richmond Road Window Map

Drawn AA Checked -
Date 29/01/2018 Rel no. 07

Drawing no.

2201-WM07