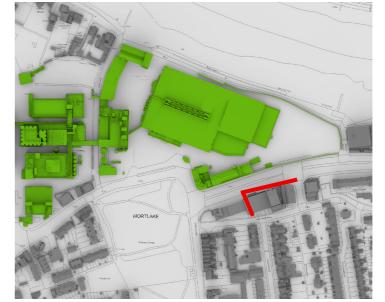

# EB7 Ltd

Site Photographs Ordnance Survey

Project The Stag Brewery SW14 7ET London

Vineyard Heights
Window Map

Drawn AA Checked -
Date 29/01/2018 Rel no. 07

Drawing no.

2201-WM06

Studio 1B, 63 Webber Street London SE1 0QW T: +44(0)20 7148 6290 E: info@eb7.co.uk W: eb7.co.uk