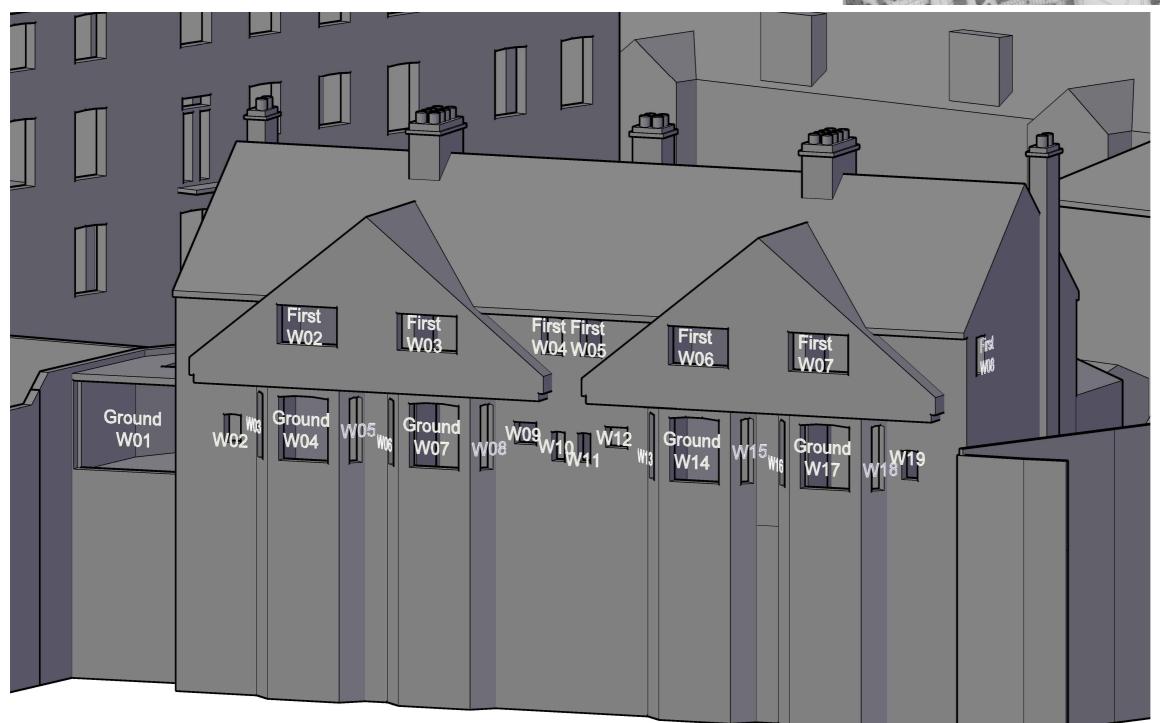

# EB7 Ltd

Site Photographs Ordnance Survey

The Stag Brewery SW14 7ET London

Title 3 to 9 Lower Richmond Road Window Map

Drawn AA Checked -
Date 29/01/2018 Rel no. 07

Drawing no.

2201-WM07