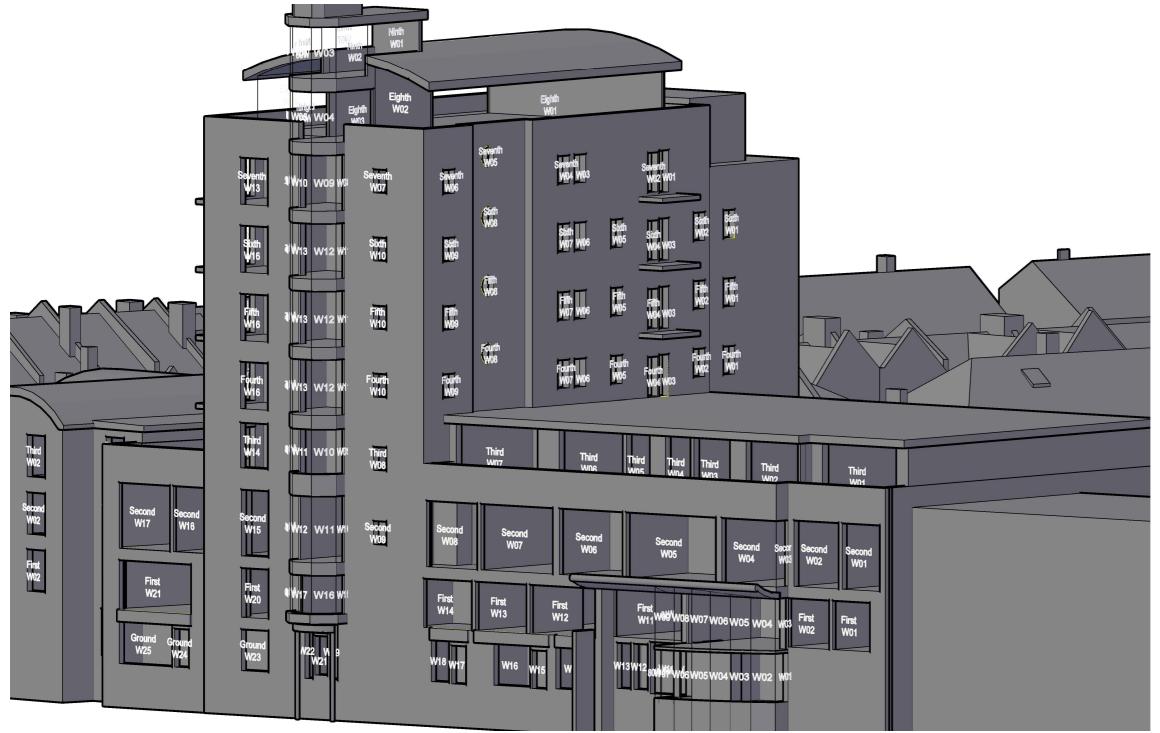

# EB7 Ltd

Site Photographs Ordnance Survey

Project The Stag Brewery SW14 7ET London

Vineyard Heights
Window Map

Drawn AA Checked -
Date 29/01/2018 Rel no. 07

Drawing no.

2201-WM06

Studio 1B, 63 Webber Street London SE1 0QW T: +44(0)20 7148 6290 E: info@eb7.co.uk W: eb7.co.uk