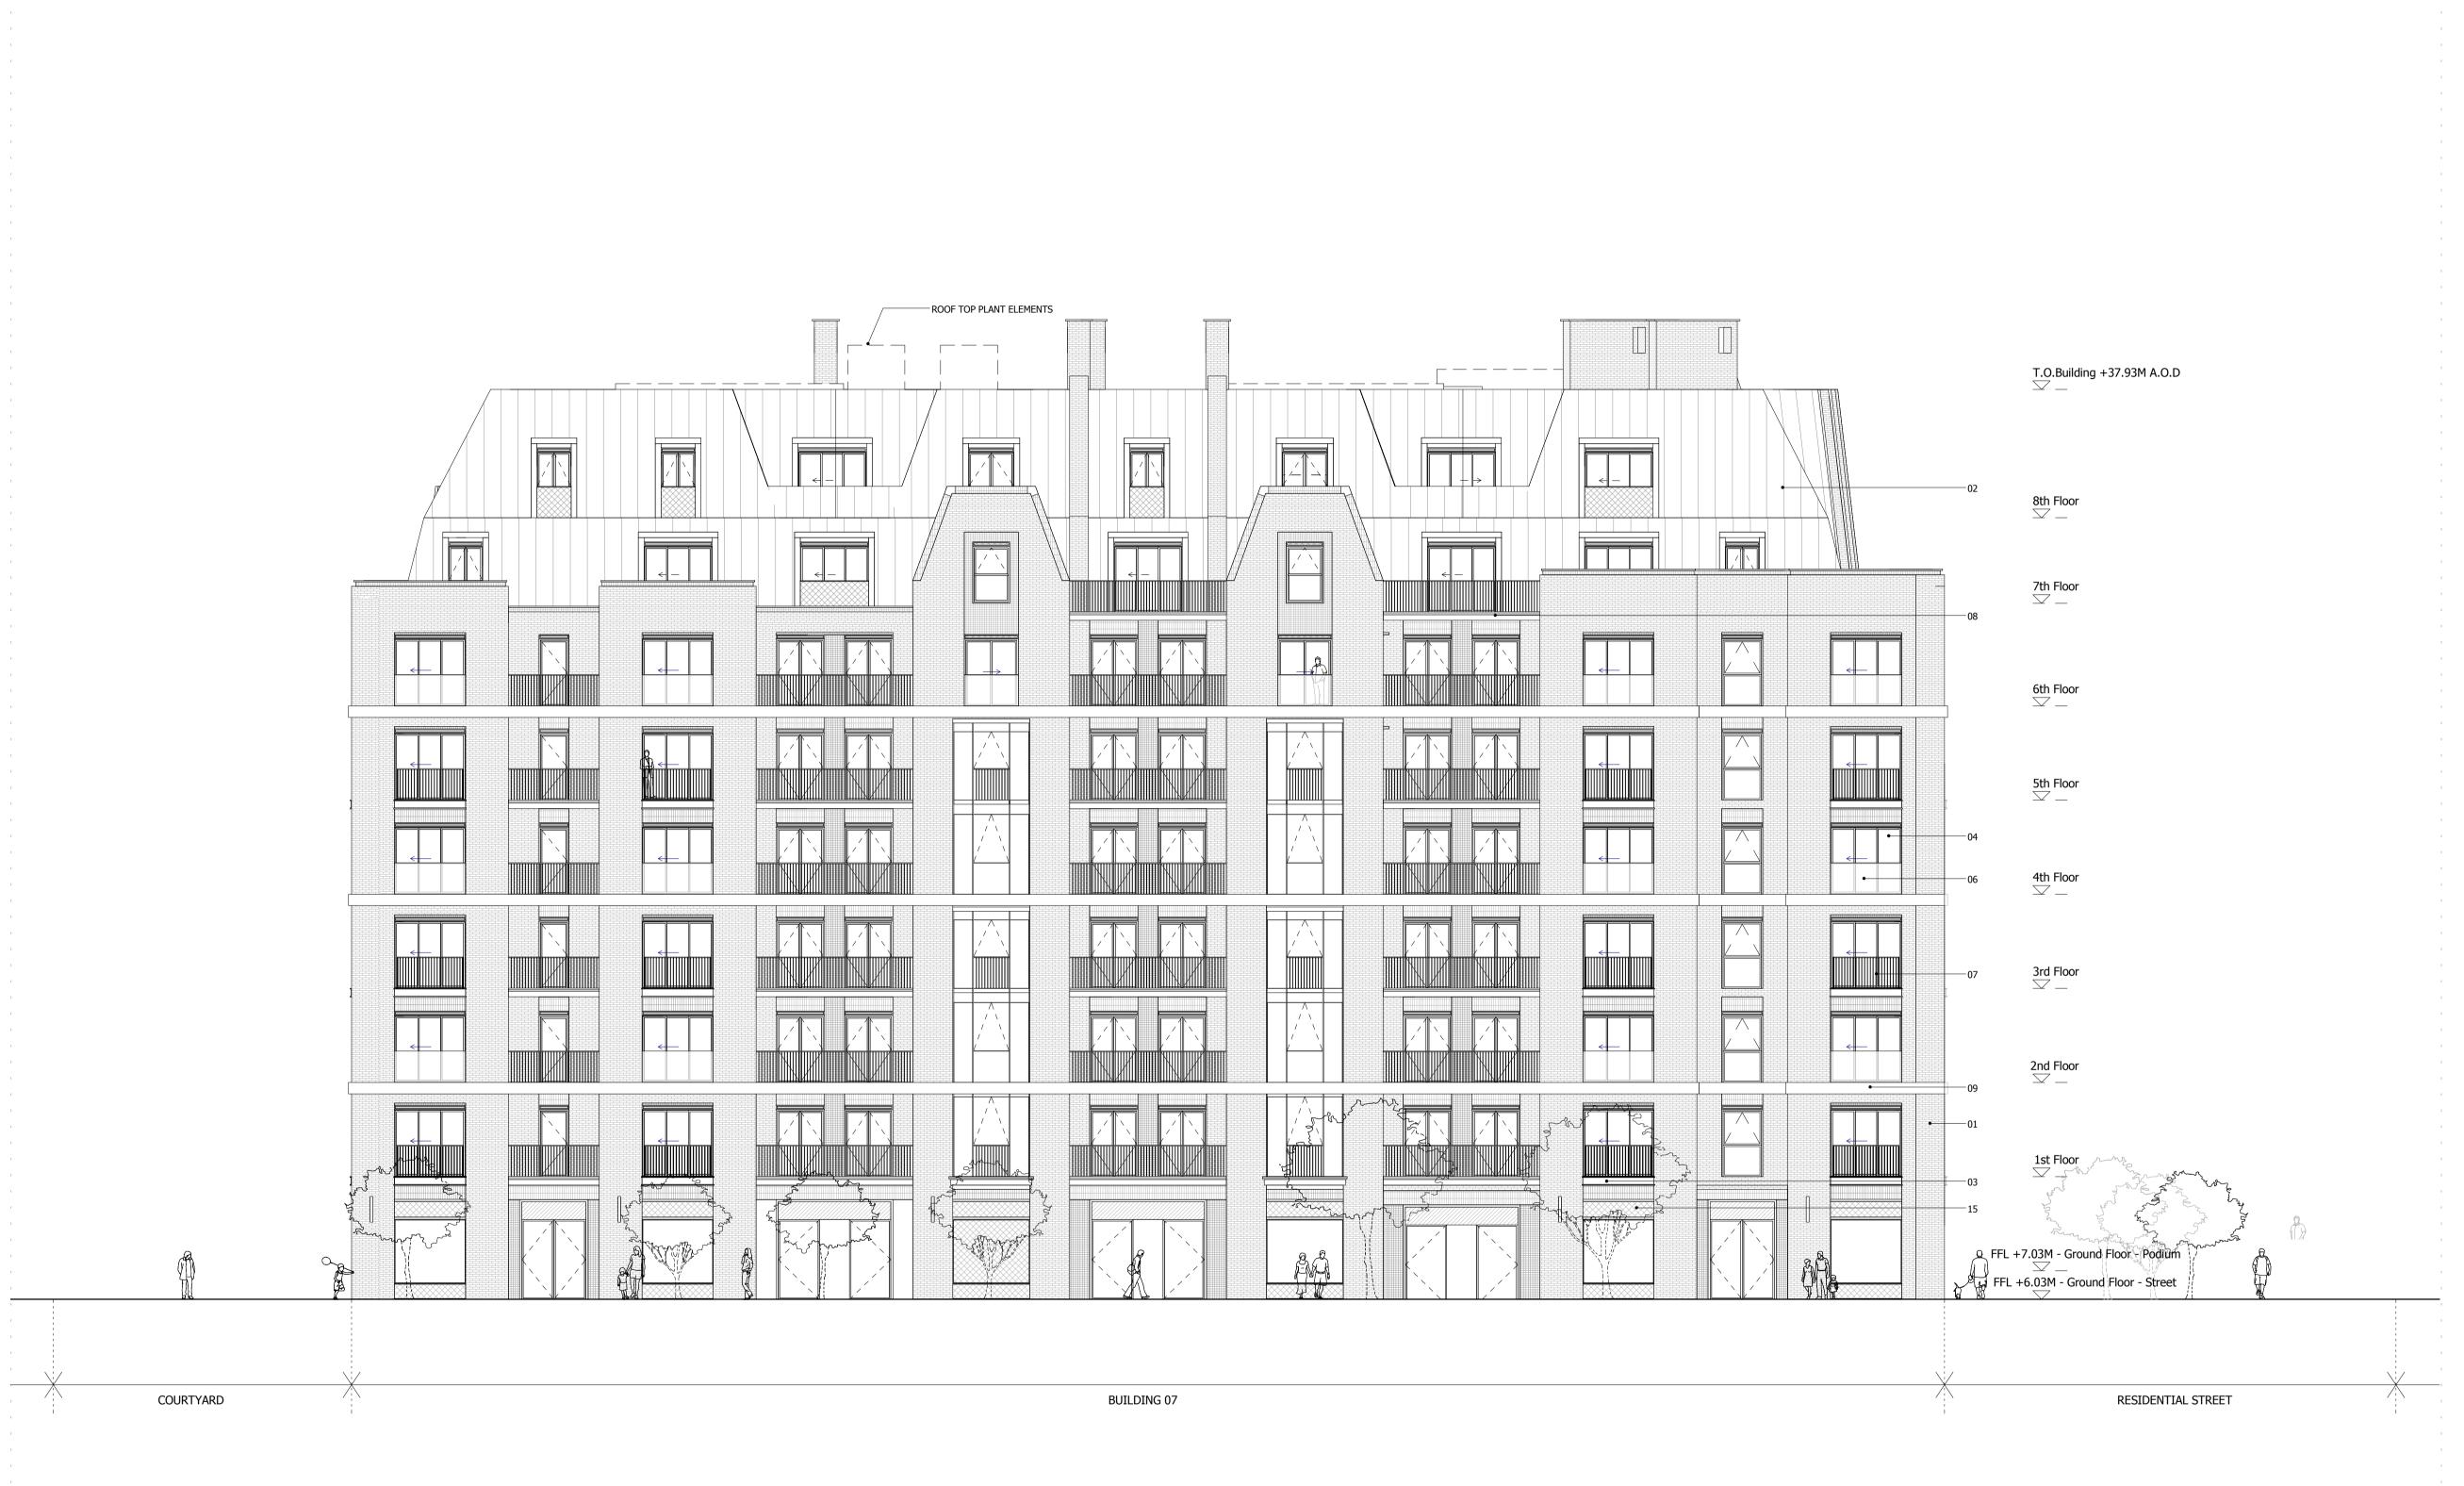

## KE'

- 01. BRICK WALLS 02. METAL CLAD ROOF
- 03. HORIZONTAL CONCRETE BAND
- 04. CLEAR GLAZING WITH GREY PPC ALUMINIUM FRAMES
  05. CLEAR GLAZING WITH BRONZE ANODIZED ALUMINIUM FRAMES
- 06. GLASS BALUSTRADE07. METAL BALUSTRADE
- 08. TEXTURED BRICK DETAIL
  09. PROFILED METAL CLADDING
  10. BRONZE ANODIZED ALUMINIUM PROFILE
- 11. COLOURED MOSAIC TILES
- 12. CURTAIN WALL

  13. PRE-CAST CONCRETE CLADDING
- 13. PRE-CAST CONCRETE CLADDING
  14. DECORATIVE FRIEZE
- 16. ANODIZED ALUMINIUM VENTILATION GRILLS

GLA SUBMISSION DRAFT GLA SUBMISSION FINAL DRAFT PLANNING APPLICATION LEGAL REVIEW

## SQUIRE & PARTNERS

The Department Store 248 Ferndale Road London SW9 8FR T: 020 7278 5555 F: 020 7239 0495

info@squireandpartners.com www.squireandpartners.com

Stag Brewery

Richmond

Drawing

BUILDING 08 - PROPOSED SOUTH ELEVATION