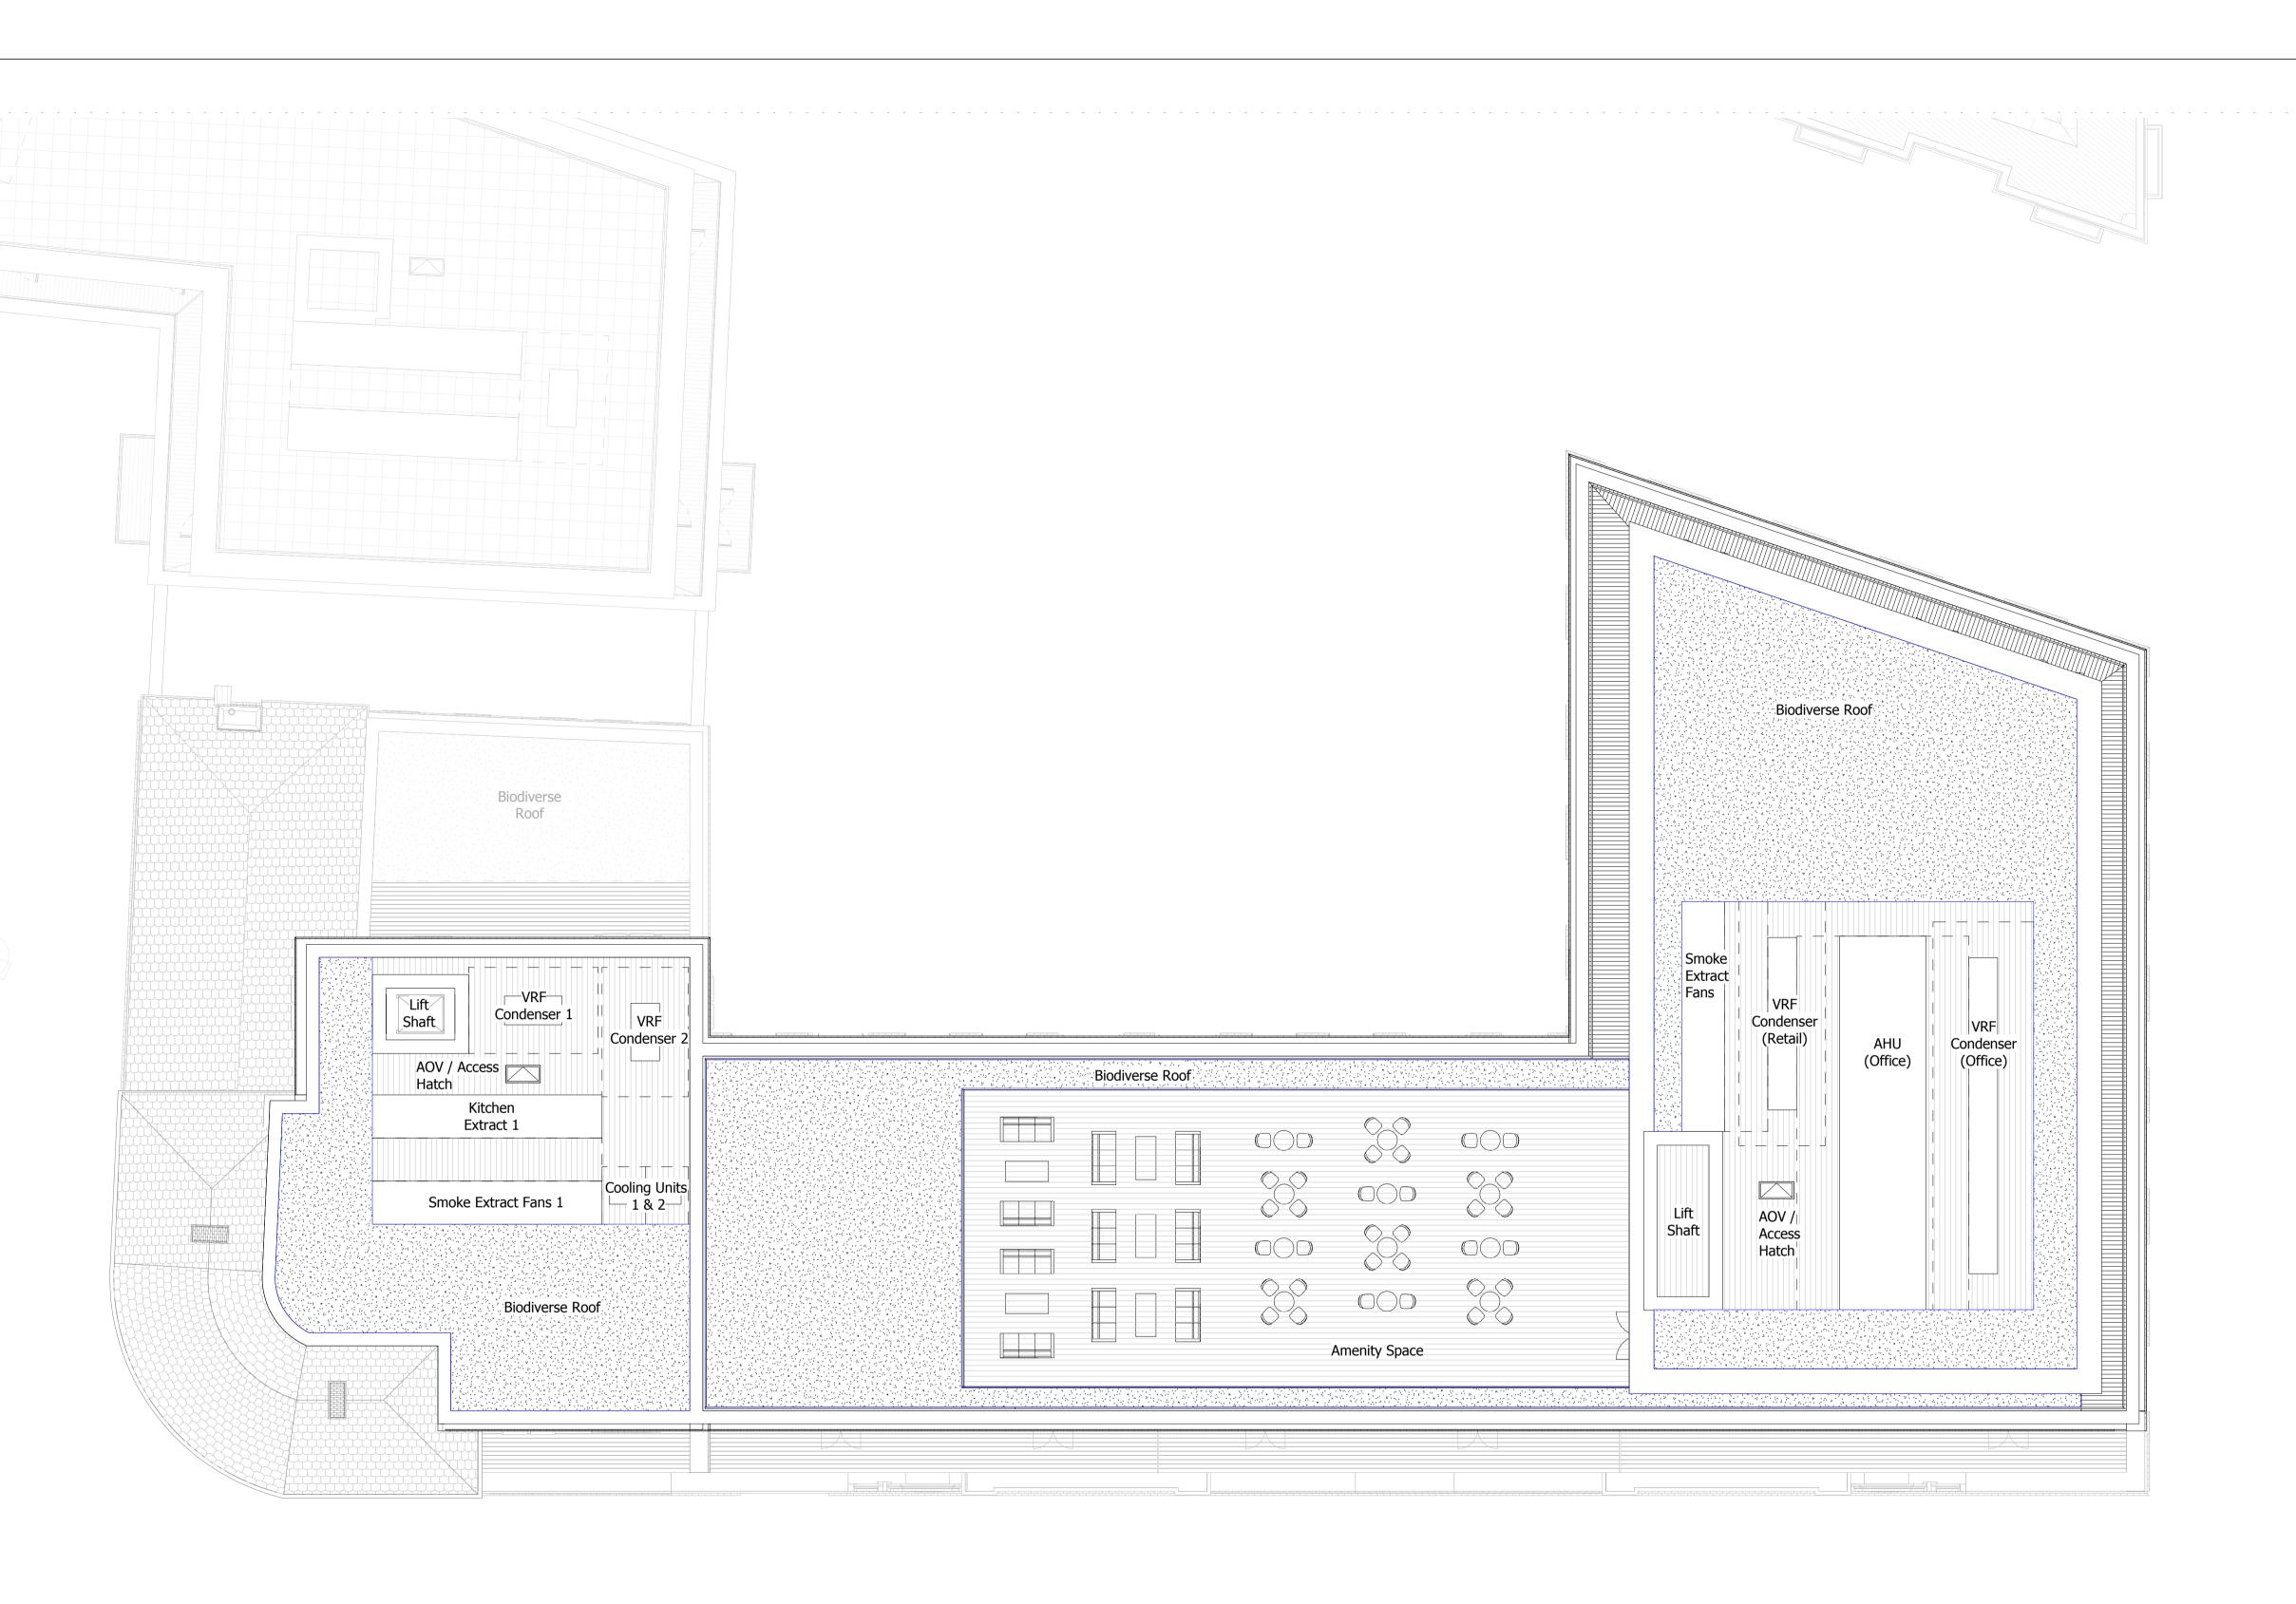

Available roof space for brown/green roof and PVs

INTERNAL LAYOUTS SHOWN ILLUSTRATIVELY ONLY

GLA SUBMISSION 27/04/20 BJ C
DRAFT GLA SUBMISSION 24/01/20 KH B
FINAL DRAFT PLANNING APPLICATION 21/10/19 KH A
LEGAL REVIEW 13/09/19 KH 
Revision description Date Check Rev

## SQUIRE & PARTNERS

The Department Store 248 Ferndale Road London SW9 8FR T: 020 7278 5555 F: 020 7239 0495

info@squireandpartners.com www.squireandpartners.com

Stag Brewery
Richmond

ving

BUILDING 05 - PROPOSED ROOF PLAN