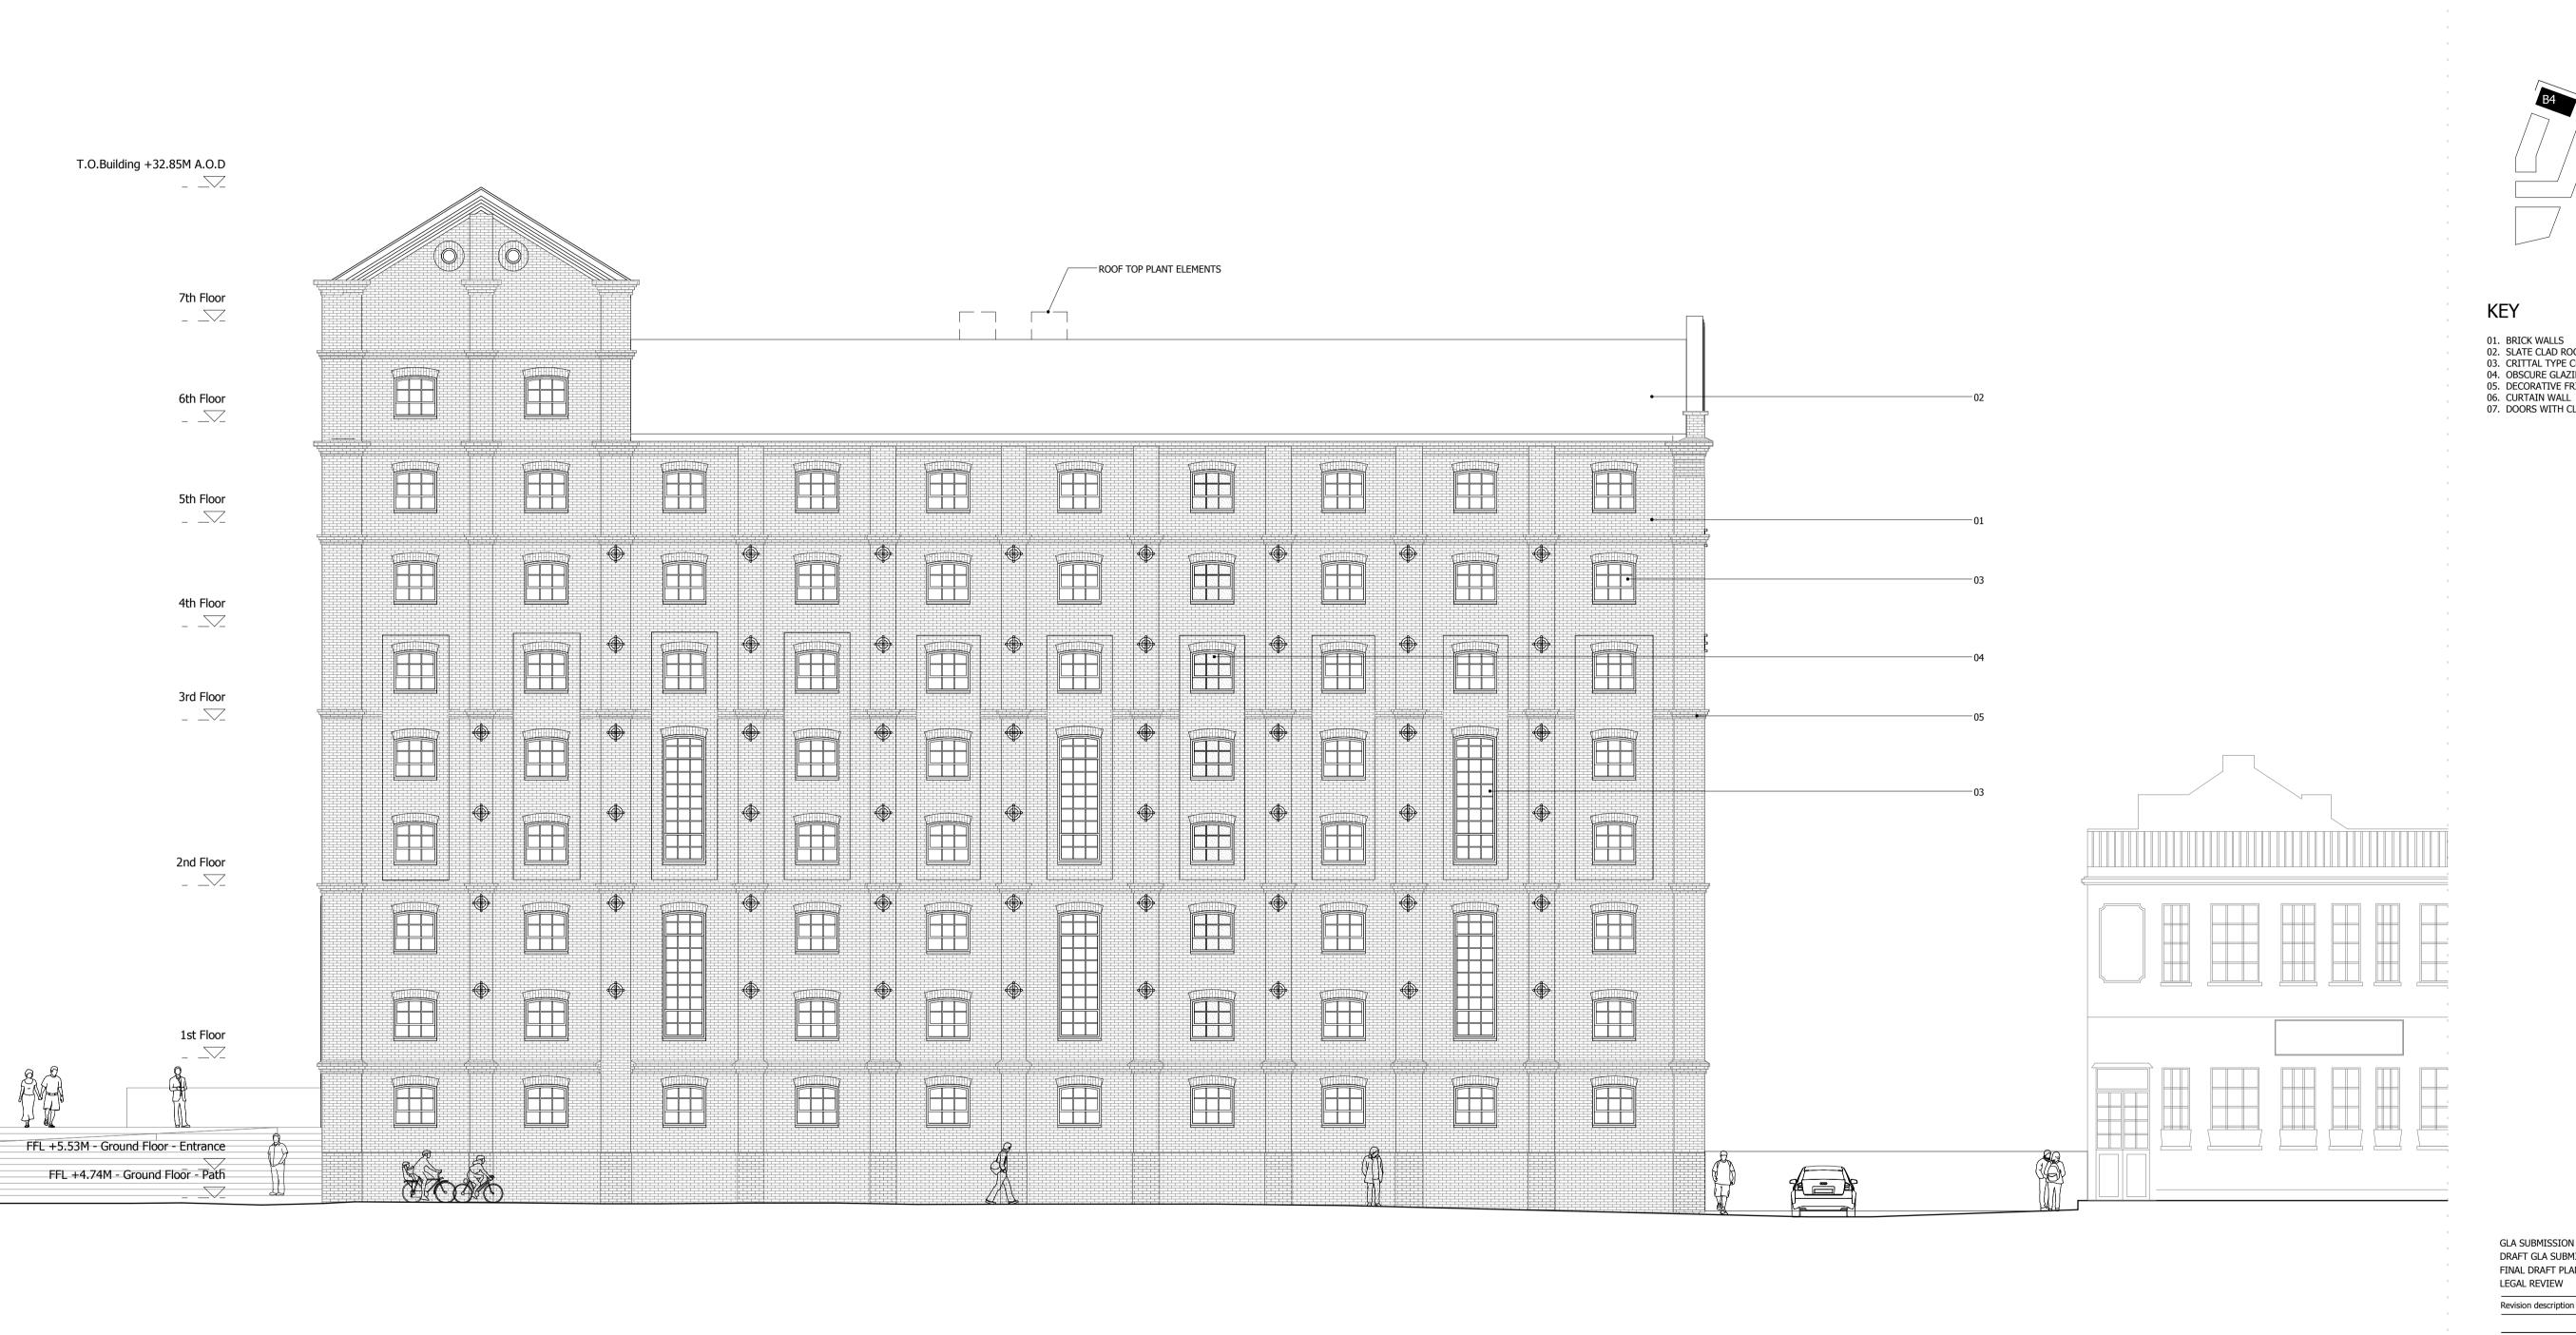

NORTH

01. BRICK WALLS 02. SLATE CLAD ROOF 03. CRITTAL TYPE CLEAR GLAZING WITH GREY PPC FINISH

04. OBSCURE GLAZING 05. DECORATIVE FRIEZE

07. DOORS WITH CLEAR GLAZING (FRAME WITH GREY PPC FINISH)

**GLA SUBMISSION** 27/04/20 BJ C DRAFT GLA SUBMISSION 24/01/20 KH B FINAL DRAFT PLANNING APPLICATION 21/10/19 KH A LEGAL REVIEW 13/09/19 KH -Date Check Rev Revision description

## SQUIRE & PARTNERS

The Department Store 248 Ferndale Road London SW9 8FR T: 020 7278 5555 F: 020 7239 0495

info@squireandpartners.com www.squireandpartners.com

Stag Brewery Richmond

BUILDING 04 - PROPOSED NORTH **ELEVATION** 