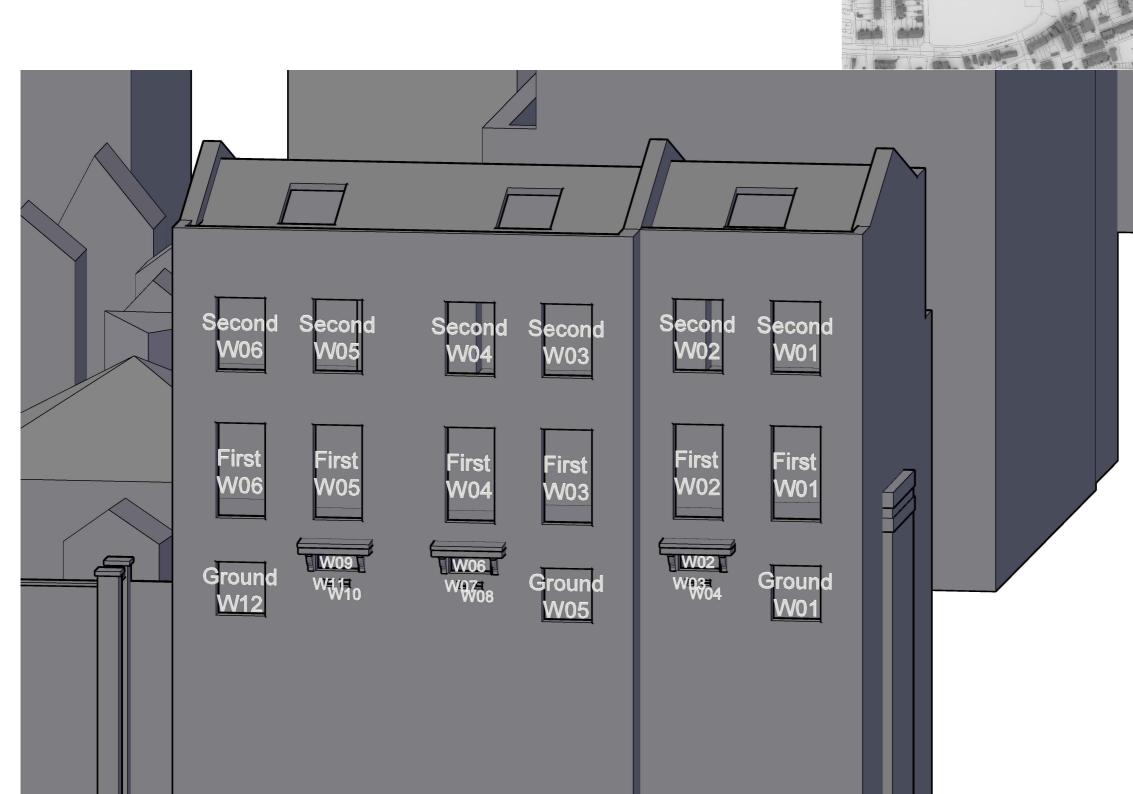

#### EB7 Ltd

| Project   | The Stag Brewe<br>SW14 7ET<br>London | ery     |    |
|-----------|--------------------------------------|---------|----|
| Title     | 2 to 6 Williams<br>Window Map        | Lane    |    |
| Drawn     | AA                                   | Checked |    |
| Date      | 29/01/2018                           | Rel no. | 07 |
| Drawing r | <sup>no.</sup> 2201                  | -WM15   |    |