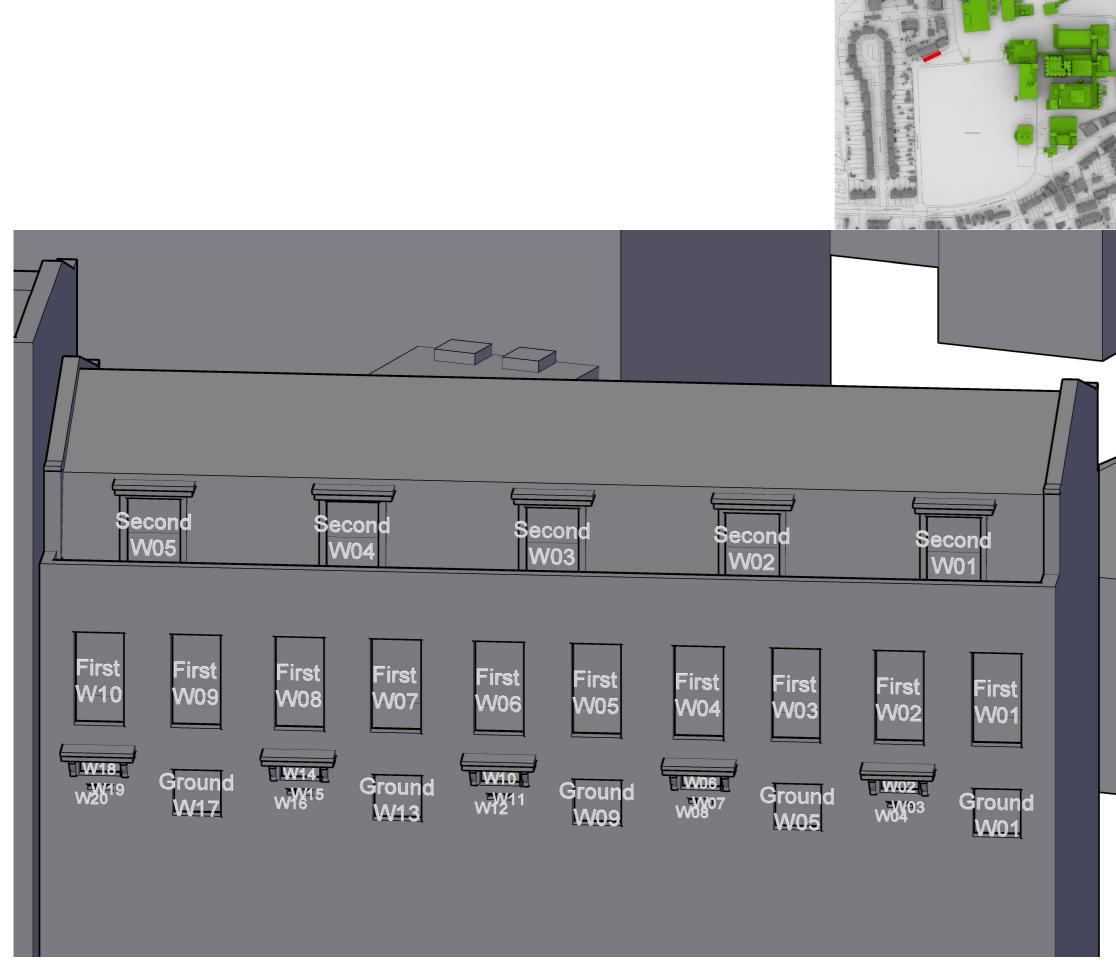

#### EB7 Ltd

| Project   | The Stag<br>SW14 7E<br>London |       | у       |    |
|-----------|-------------------------------|-------|---------|----|
| Title     | 12 to 20<br>Window            |       | ns Lane |    |
| Drawn     | AA                            |       | Checked |    |
| Date      | 29/01/20                      | )18   | Rel no. | 07 |
| Drawing n | 0.                            | 2201- | WM17    |    |