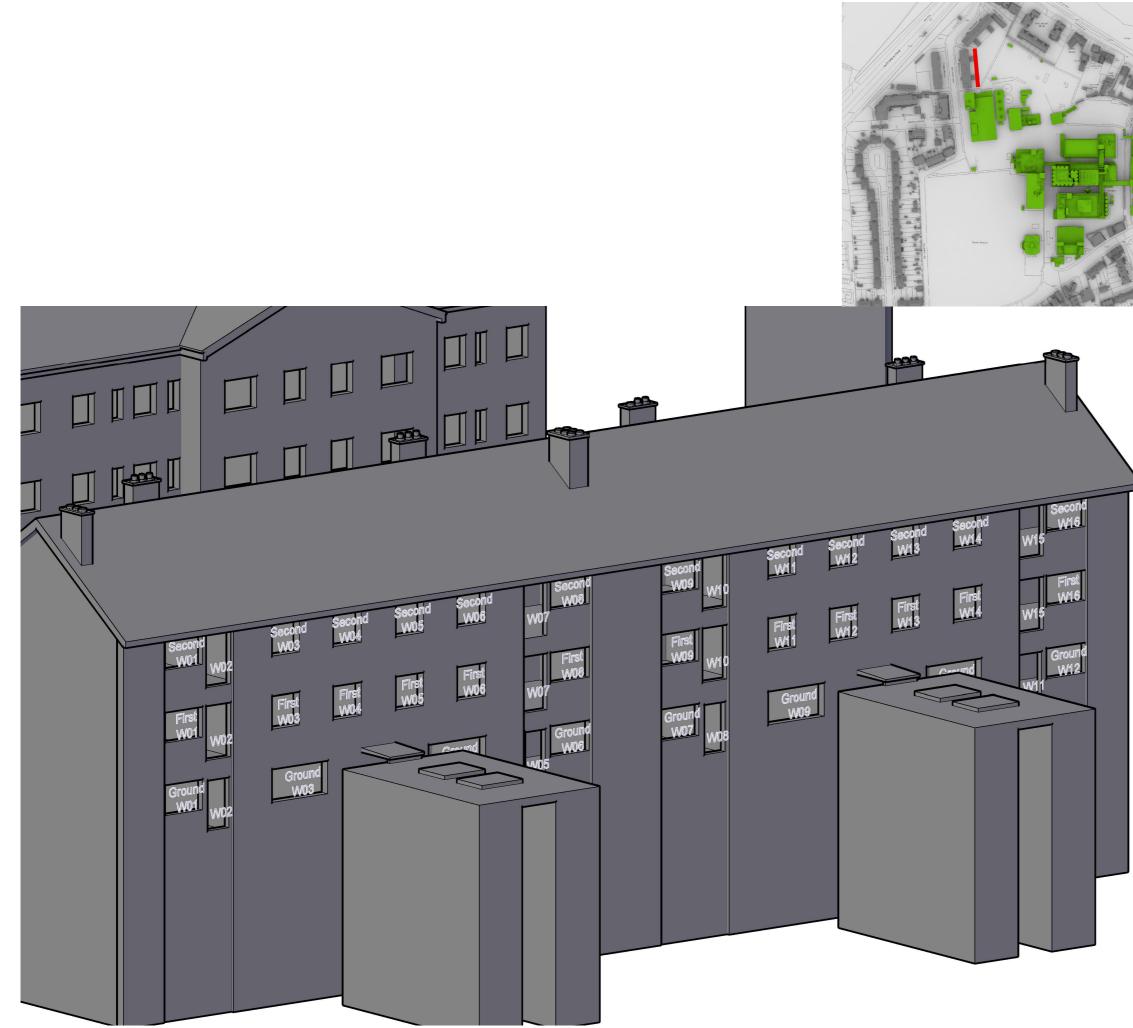

## EB7 Ltd

| Project   | The Stag<br>SW14 7E<br>London |       | ŷ       |    |
|-----------|-------------------------------|-------|---------|----|
| Title     | 15 to 21<br>Window            | -     | / Road  |    |
| Drawn     | AA                            |       | Checked |    |
| Date      | 29/01/20                      | 018   | Rel no. | 07 |
| Drawing n | ю.                            | 2201- | WM18    |    |