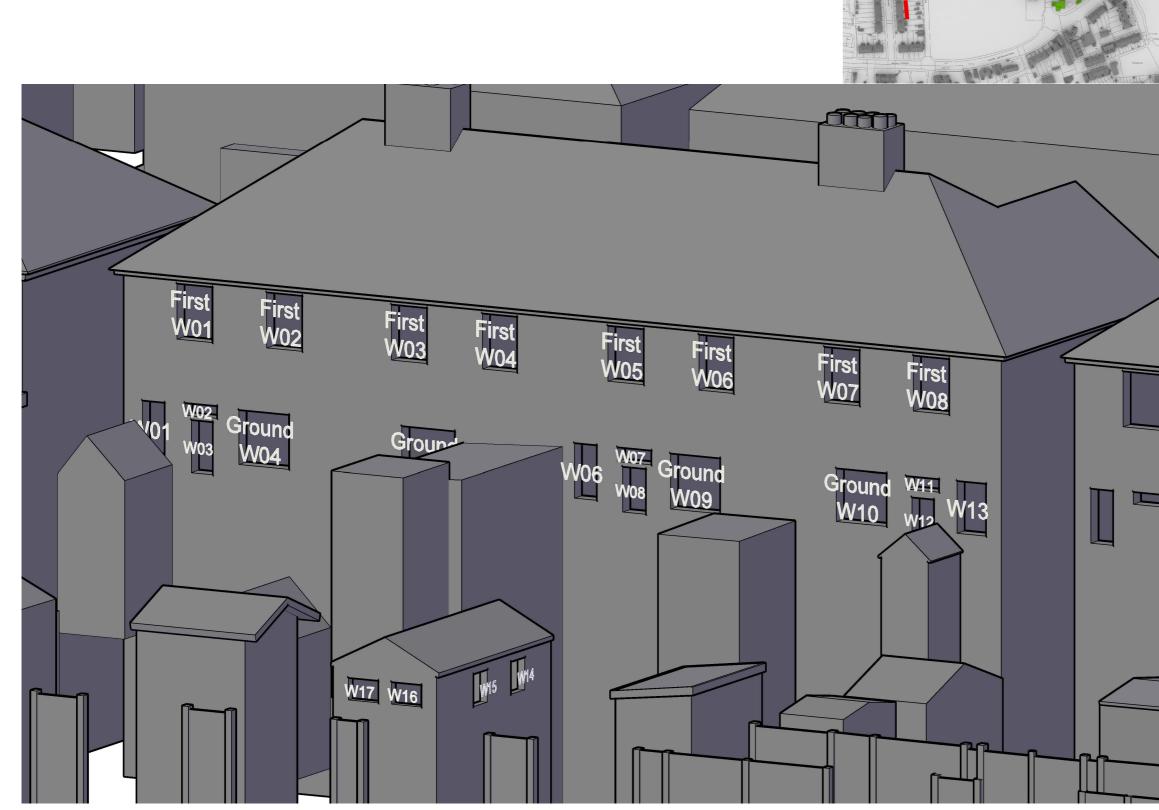

## EB7 Ltd

HON -

| Project   | The Stag<br>SW14 7E1<br>London |       | ŷ       |    |
|-----------|--------------------------------|-------|---------|----|
| Title     | 8-10 Will<br>Window M          |       | ane     |    |
| Drawn     | AA                             |       | Checked |    |
| Date      | 29/01/20                       | 18    | Rel no. | 07 |
| Drawing r | 10.                            | 2201- | WM16    |    |