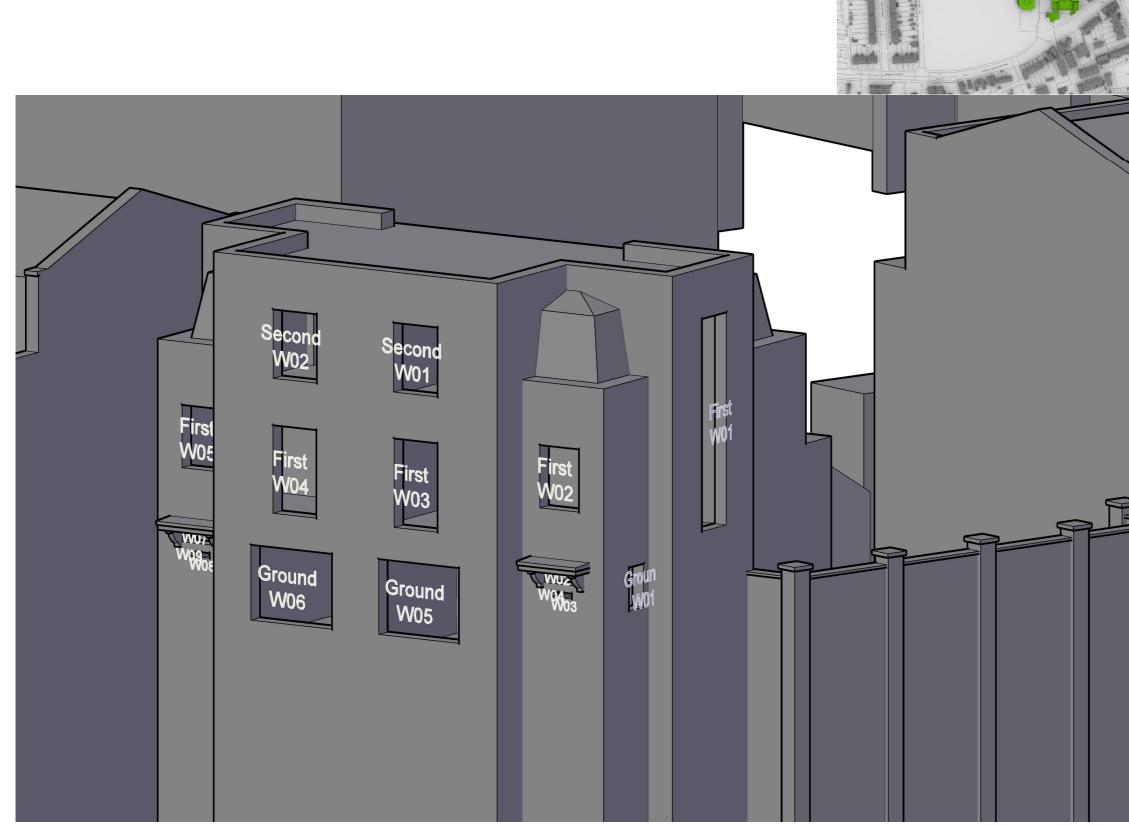

## EB7 Ltd

| Project   | The Stag<br>SW14 7E<br>London |       | ŷ       |    |
|-----------|-------------------------------|-------|---------|----|
| Title     | 15 to 21<br>Window            | -     | / Road  |    |
| Drawn     | AA                            |       | Checked |    |
| Date      | 29/01/20                      | 018   | Rel no. | 07 |
| Drawing n | ю.                            | 2201- | WM18    |    |