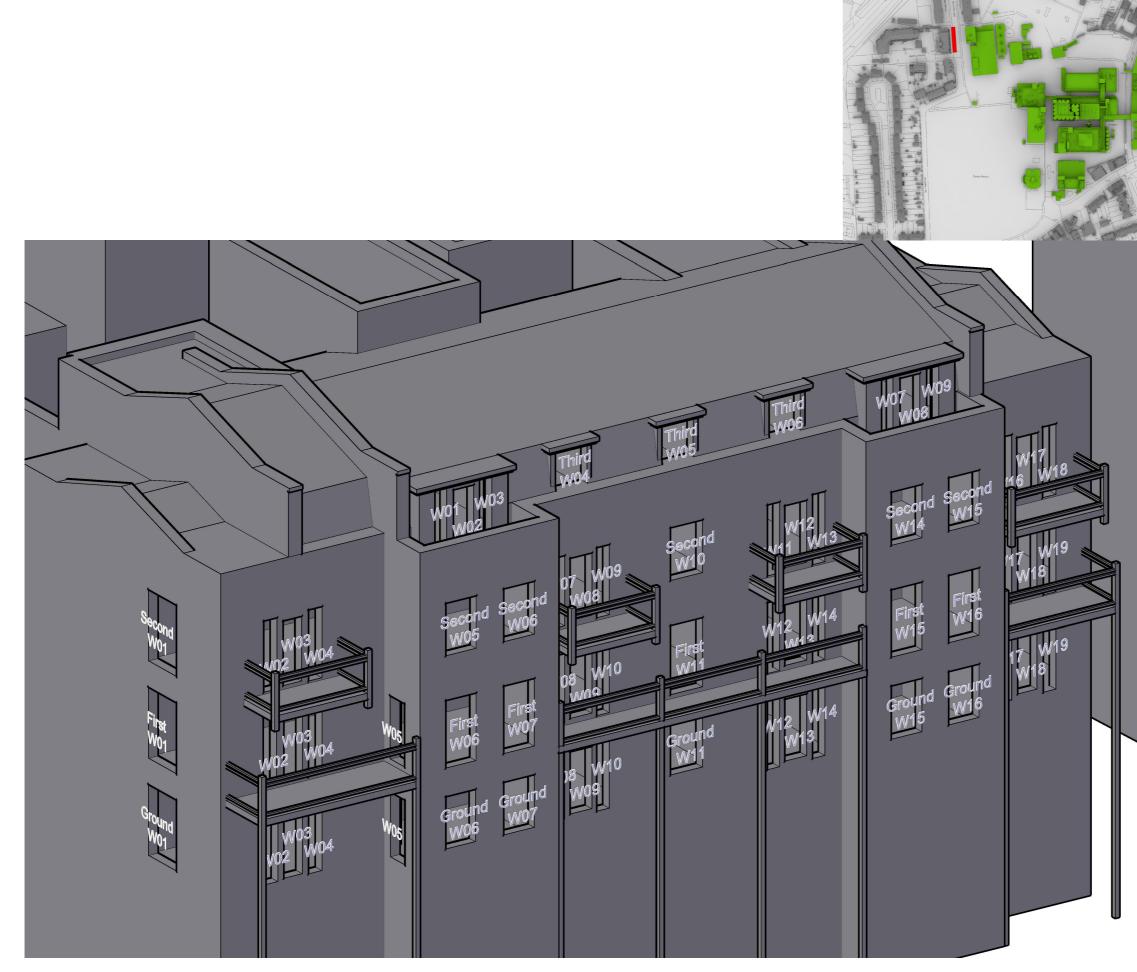

#### EB7 Ltd

| Project   | The Stag<br>SW14 7E<br>London |       | у       |    |
|-----------|-------------------------------|-------|---------|----|
| Title     | 12 to 20<br>Window            |       | ns Lane |    |
| Drawn     | AA                            |       | Checked |    |
| Date      | 29/01/20                      | )18   | Rel no. | 07 |
| Drawing n | 0.                            | 2201- | WM17    |    |