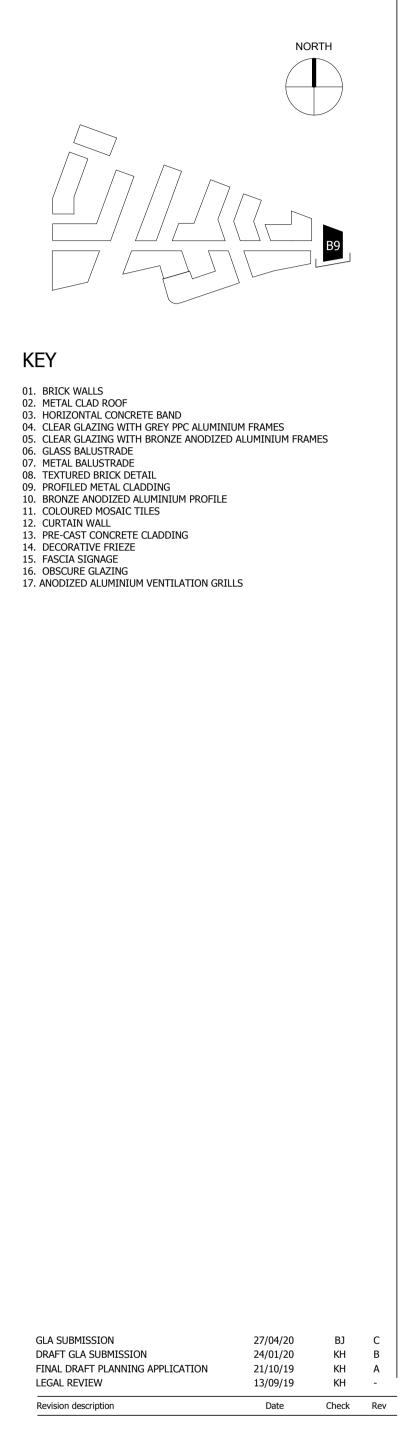

### BUILDING 09 - PROPOSED SOUTH ELEVATION

| Drawn      | Date             | Scale                    |
|------------|------------------|--------------------------|
| EmK        | 13/09/19         | 1:100 @ A1<br>1:200 @ A3 |
| Job Number | Drawing number   | Revision                 |
| 18125      | C645_B09_E_S_001 | С                        |