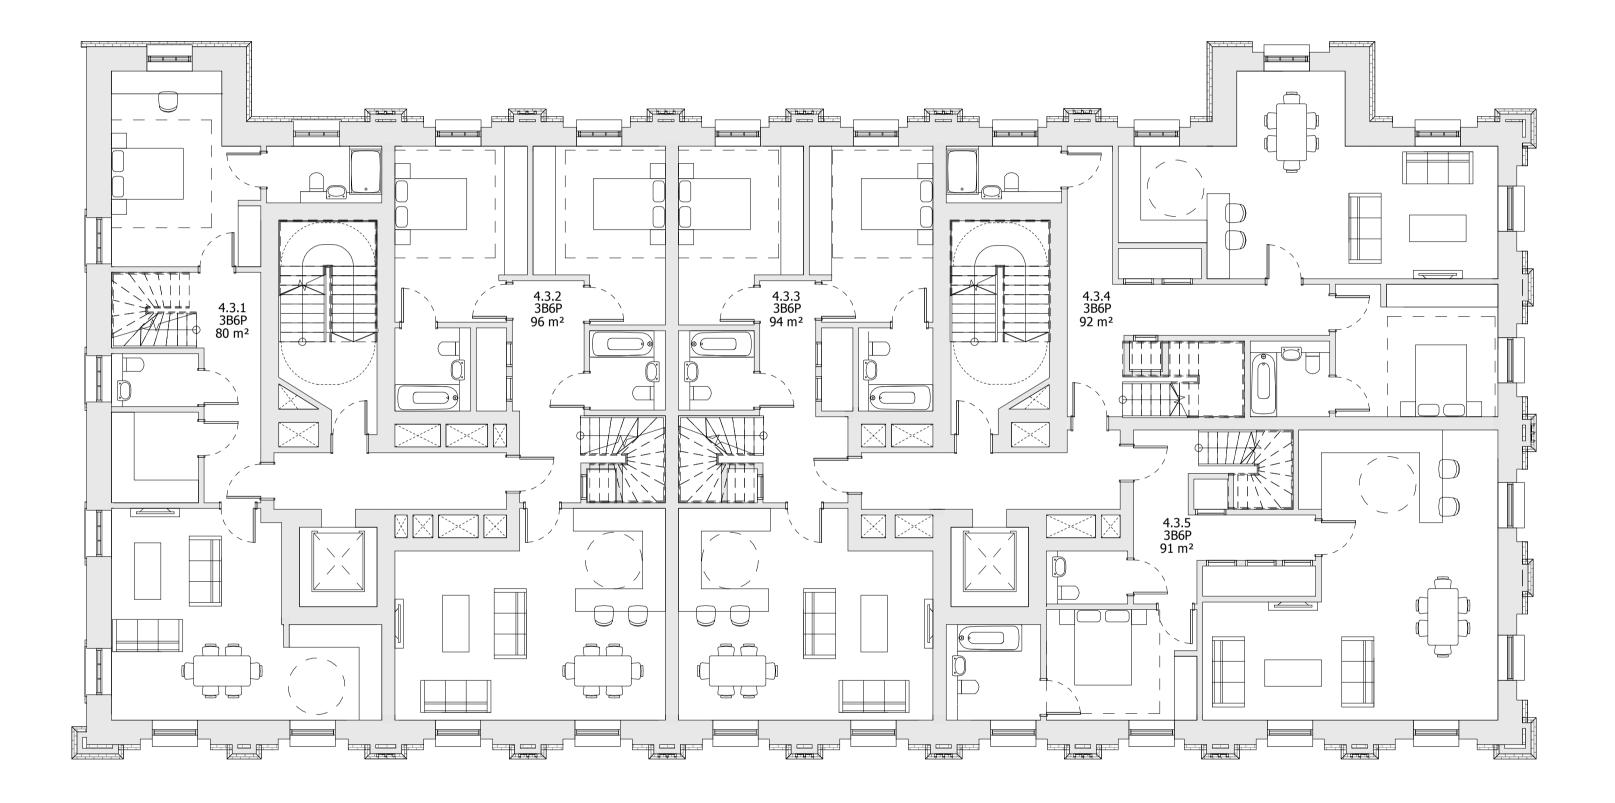

## BUILDING 04 - PROPOSED THIRD FLOOR PLAN

| Drawn      | Date              | Scale                        |
|------------|-------------------|------------------------------|
| RKL        | 09/06/19          | 1 : 100 @ A1<br>1 : 200 @ A3 |
| Job Number | Drawing number    | Revision                     |
| 18125      | C645_B04_P_03_001 | С                            |

INTERNAL LAYOUTS SHOWN ILLUSTRATIVELY ONLY

| Revision description             | Date     | Check | Rev |
|----------------------------------|----------|-------|-----|
| LEGAL REVIEW                     | 13/09/19 | KH    | - ' |
| FINAL DRAFT PLANNING APPLICATION | 21/10/19 | KH    | Α   |
| DRAFT GLA SUBMISSION             | 24/01/20 | KH    | В   |
| GLA SUBMISSION                   | 27/04/20 | BJ    | С   |
|                                  |          |       |     |