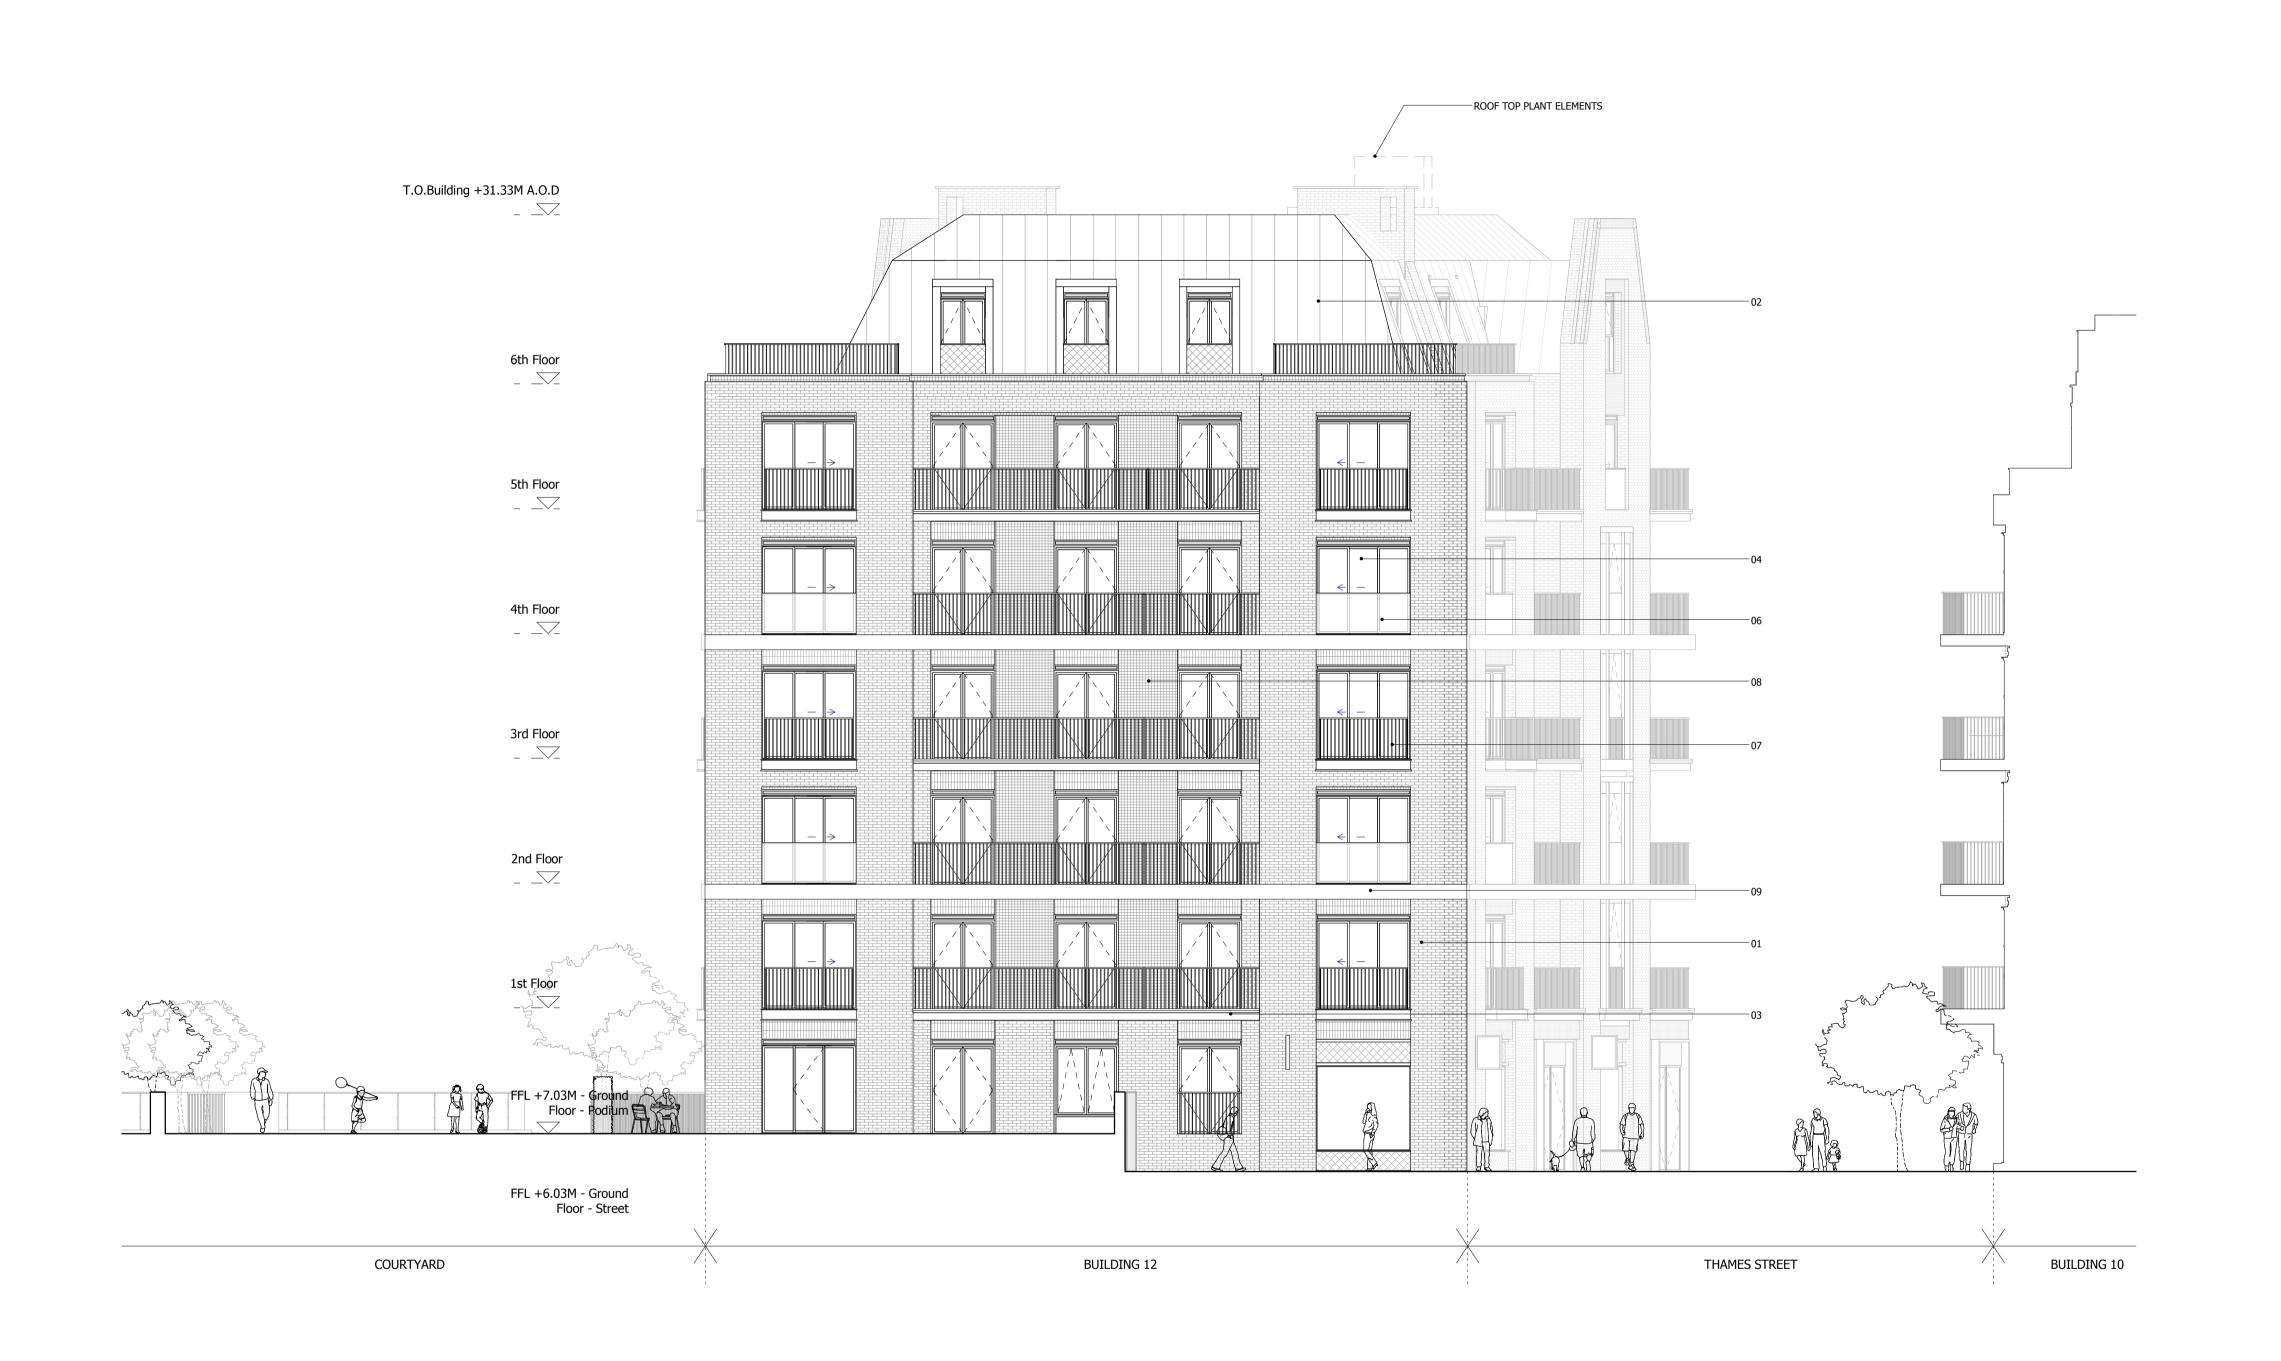

- 01. BRICK WALLS
  02. METAL CLAD ROOF
  03. HORIZONTAL CONCRETE BAND
  04. CLEAR GLAZING WITH GREY PPC ALUMINIUM FRAMES
  05. CLEAR GLAZING WITH BRONZE ANODIZED ALUMINIUM FRAMES
  06. GLASS BALUSTRADE
  07. METAL BALUSTRADE
  08. TEXTURED BRICK DETAIL
  09. PROFILED METAL CLADDING
  10. BRONZE ANODIZED ALUMINIUM PROFILE
  11. COLOURED MOSAIC TILES
  12. BRONZE ANODIZED ALUMINIUM CLADDING
  13. PRE-CAST CONCRETE CLADDING
  14. DECORATIVE FRIEZE

## SQUIRE & PARTNERS

The Department Store 248 Ferndale Road London SW9 8FR T: 020 7278 5555 F: 020 7239 0495

info@squireandpartners.com www.squireandpartners.com

Stag Brewery Richmond

BUILDING 12 - PROPOSED WEST **ELEVATION** 