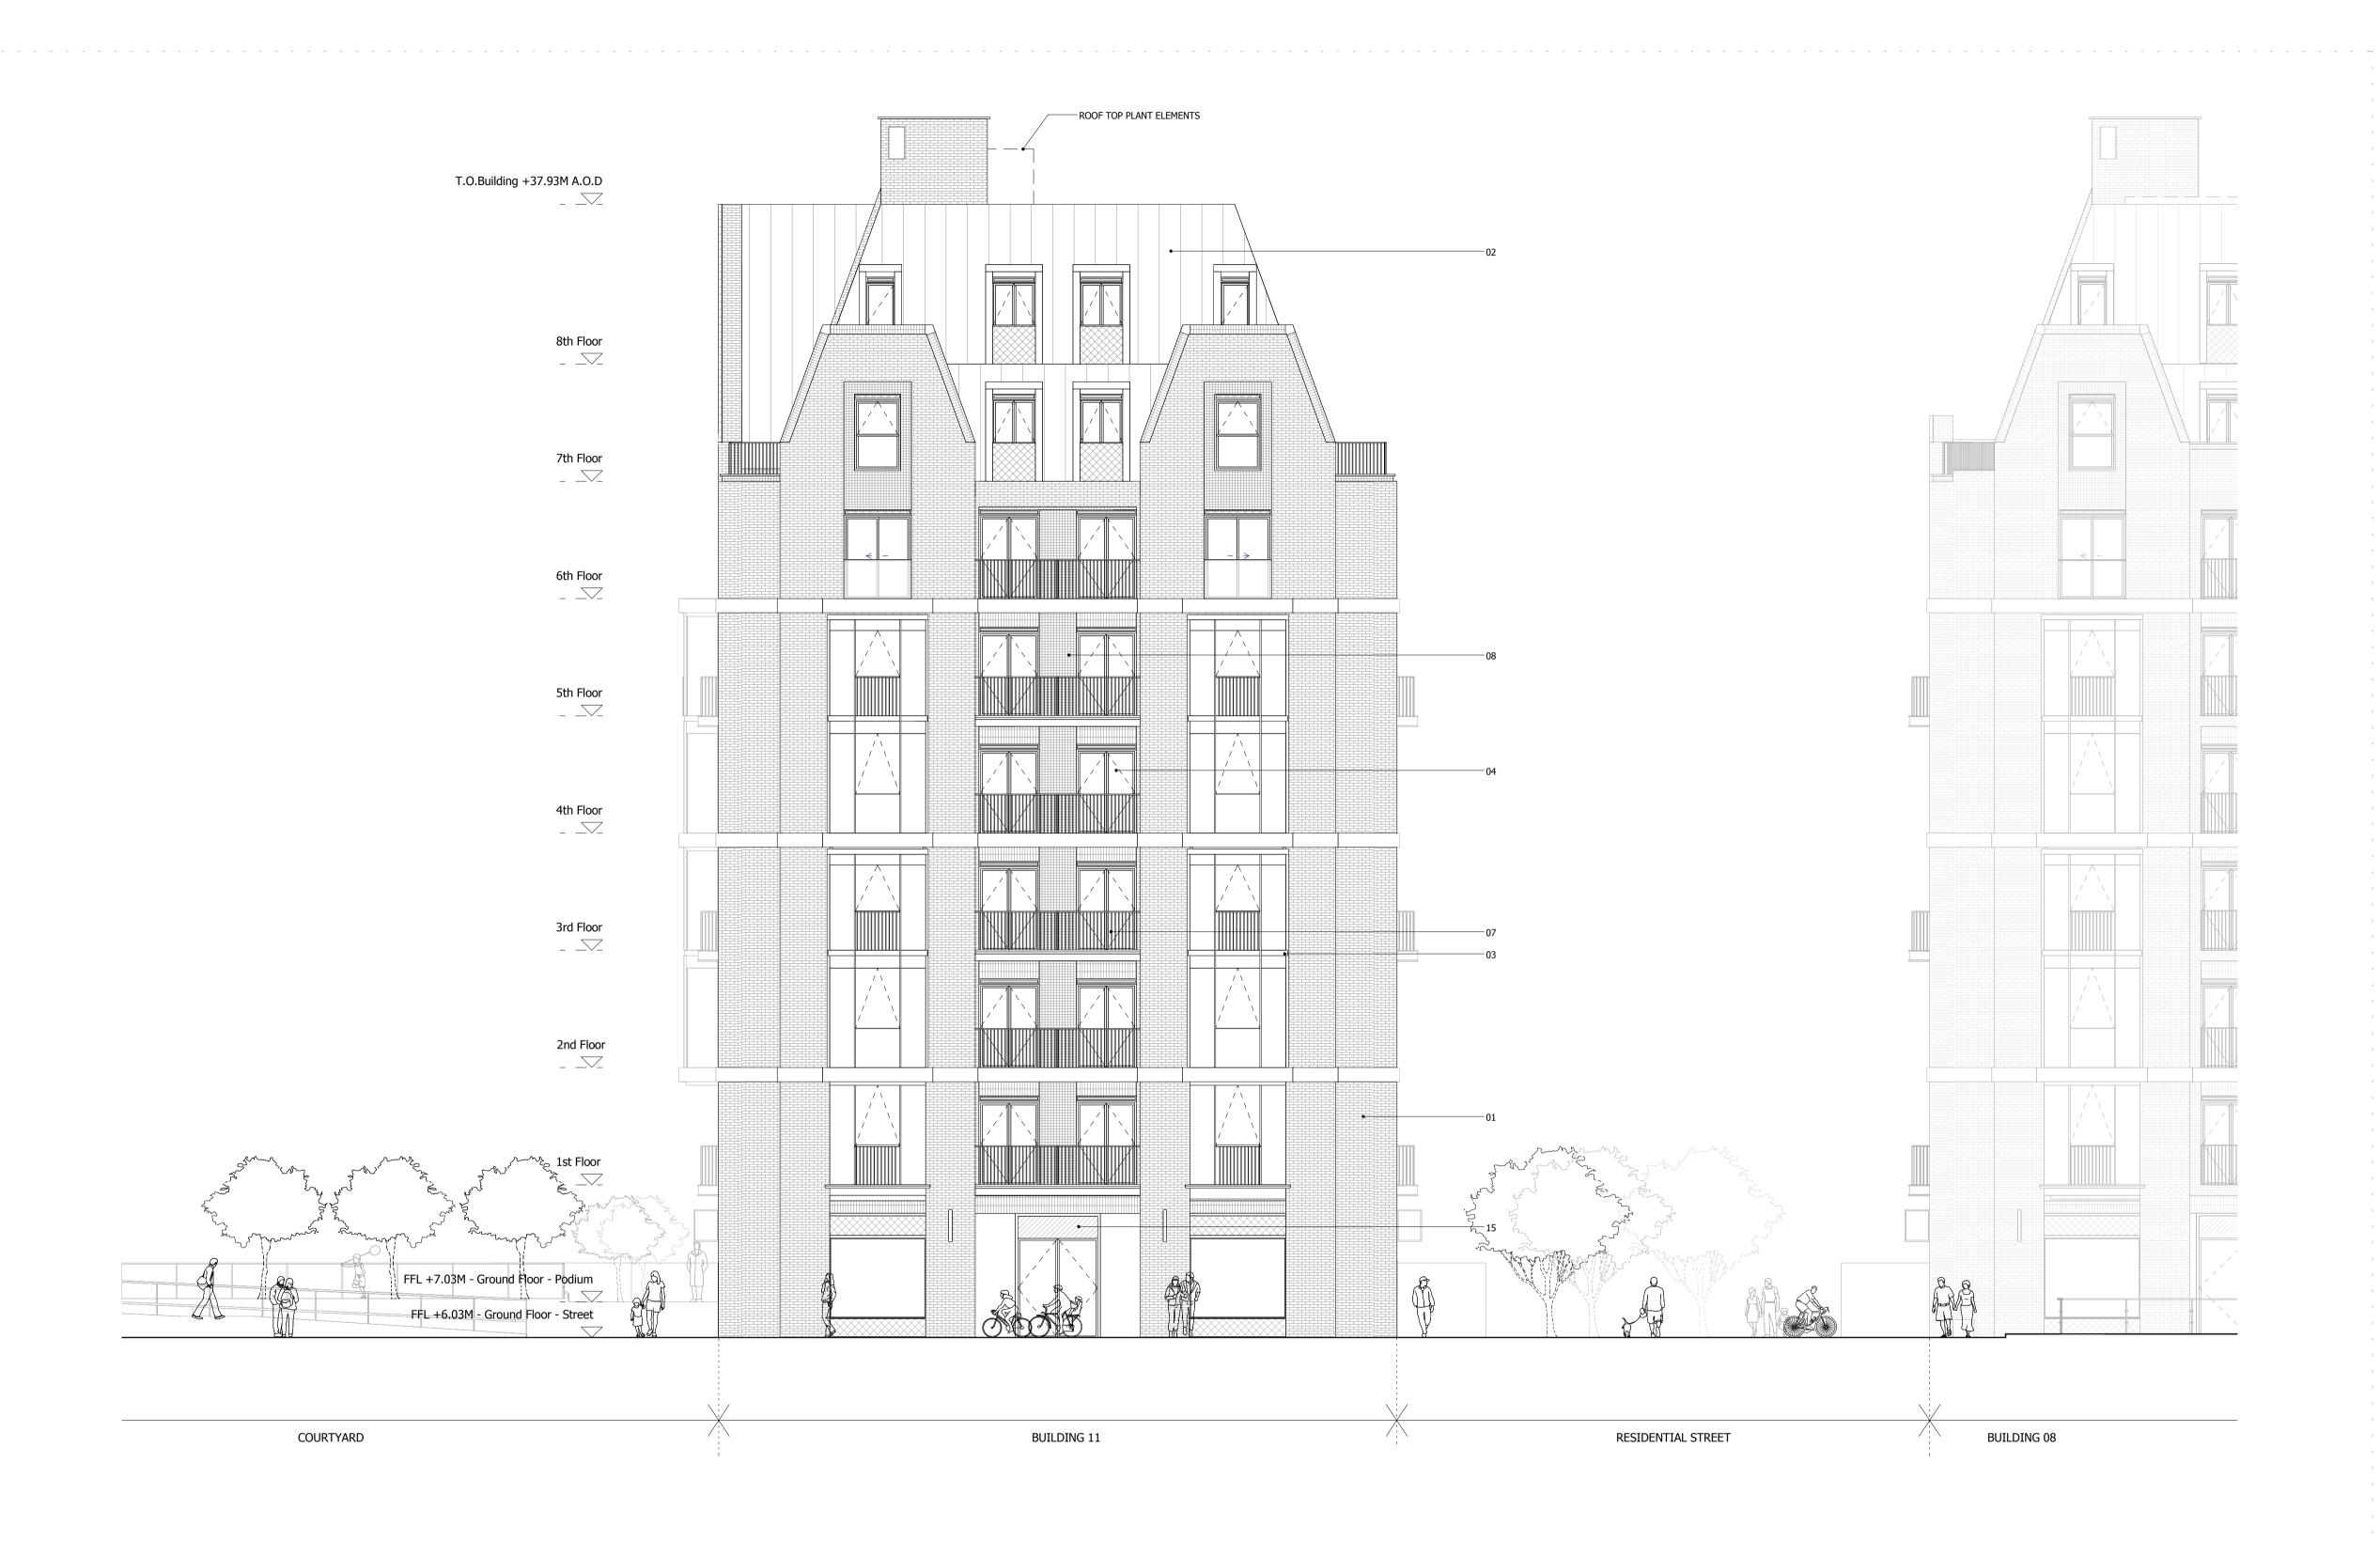

- 01. BRICK WALLS
  02. METAL CLAD ROOF
  03. HORIZONTAL CONCRETE BAND
  04. CLEAR GLAZING WITH GREY PPC ALUMINIUM FRAMES
  05. CLEAR GLAZING WITH BRONZE ANODIZED ALUMINIUM FRAMES
  06. GLASS BALUSTRADE
  07. METAL BALUSTRADE
  08. TEXTURED BRICK DETAIL
  09. PROFILED METAL CLADDING
  10. BRONZE ANODIZED ALUMINIUM PROFILE
  11. COLOURED MOSAIC TILES

- BRONZE ANODIZED ALUMINIUM PI
   COLOURED MOSAIC TILES
   CURTAIN WALL
   PRE-CAST CONCRETE CLADDING
   DECORATIVE FRIEZE 15. FASCIA SIGNAGE

GLA SUBMISSION DRAFT GLA SUBMISSION FINAL DRAFT PLANNING APPLICATION LEGAL REVIEW Revision description

info@squireandpartners.com www.squireandpartners.com

Stag Brewery Richmond

BUILDING 11 - PROPOSED NORTH **ELEVATION** 

26/07/19 Job Number Drawing number 18125 C645\_B11\_E\_N\_001