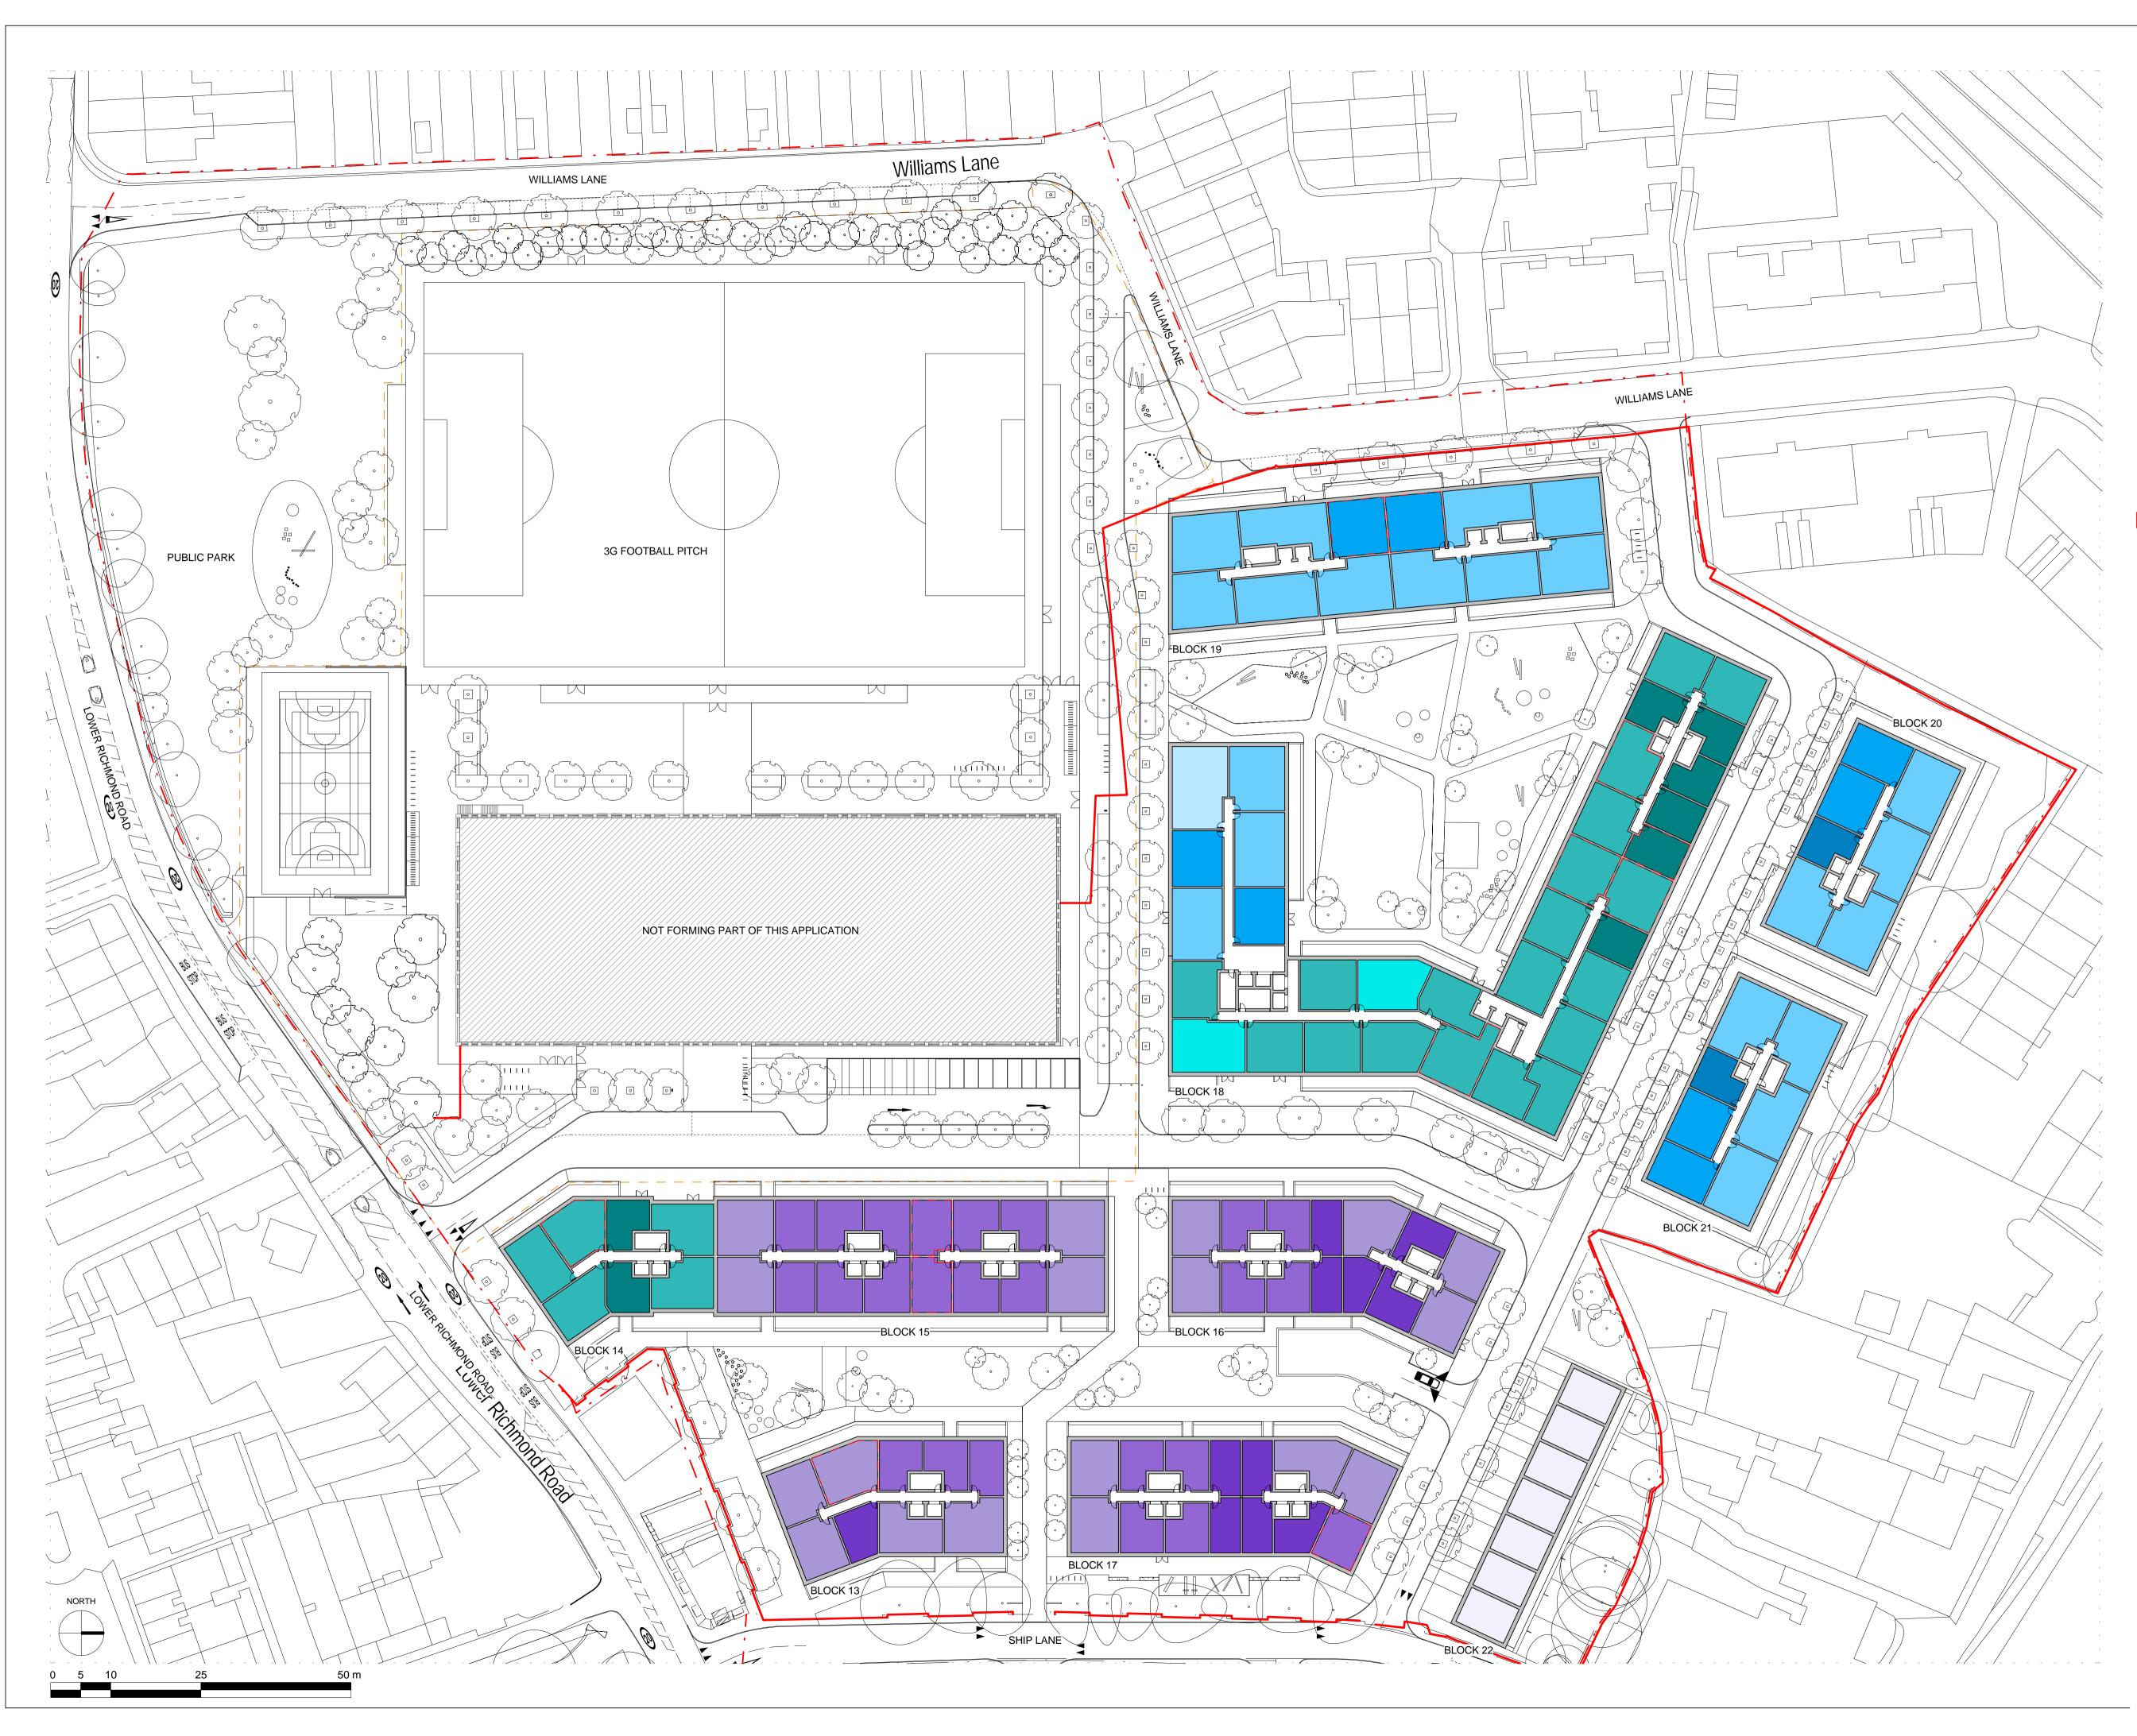

### Project

Stag Brewery Richmond

Drawing

## PROPOSED DEVELOPMENT AREA 2 TYPICAL LEVEL PLAN

| Drawn      | Date             | Scale                         |
|------------|------------------|-------------------------------|
| RKL        | 18/01/18         | 1 : 500 @ A1<br>1 : 1000 @ A3 |
| Job Number | Drawing number   | Revision                      |
| 18125      | C645_Z2_P_TY_001 | С                             |