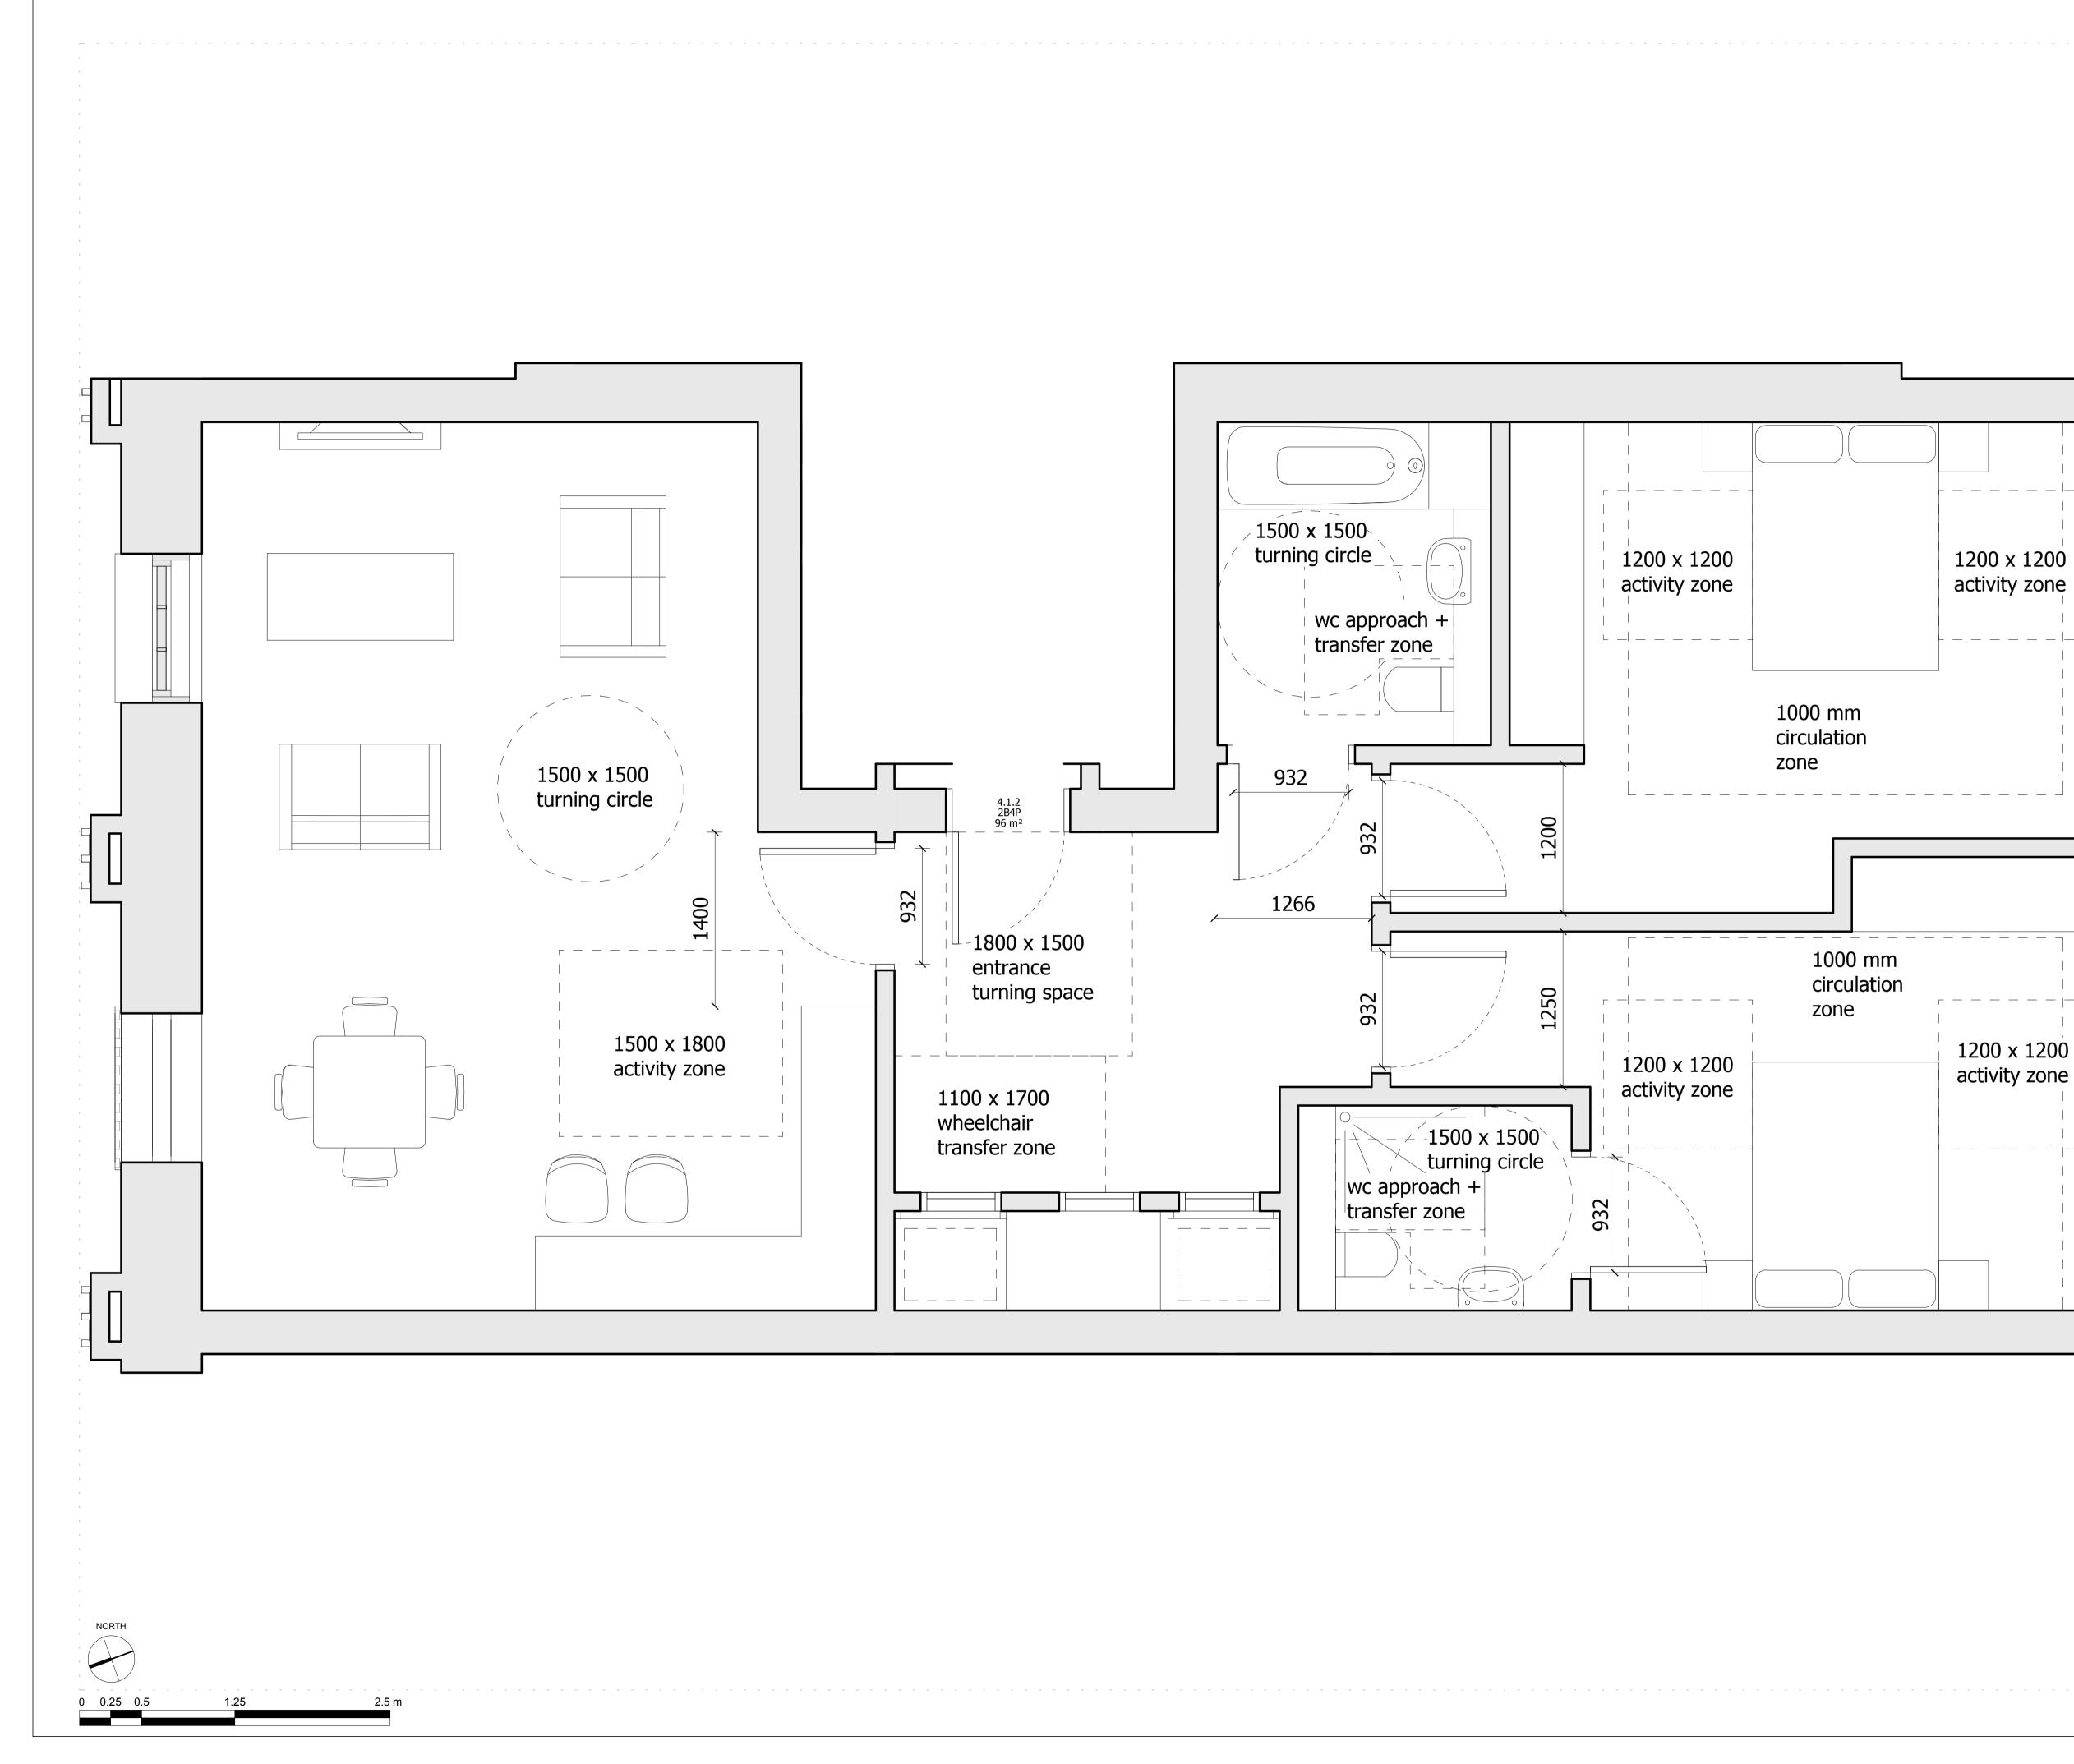

## NOTES:

DO NOT SCALE FROM THIS DRAWING. ALL DIMENSIONS TO BE CHECKED ON SITE. ALL OMISSIONS AND DISCREPANCIES TO BE REPORTED TO THE ARCHITECT IMMEDIATELY.

ALL RIGHTS RESERVED. THIS WORK IS COPYRIGHT AND CANNOT BE REPRODUCED OR COPIED OR MODIFIED IN ANY FORM OR BY ANY MEANS, GRAPHIC ELECTRONIC OR MECHANICAL, INCLUDING PHOTOCOPYING WITHOUT THE WRITTEN PERMISSION OF SQUIRE AND PARTNERS ARCHITECTS.



| Drawn      | Date              | Scale                      |  |
|------------|-------------------|----------------------------|--|
| KHO        | 16/01/18          | 1 : 25 @ A1<br>1 : 50 @ A3 |  |
| Job Number | Drawing number    | Revision                   |  |
| 18125      | C645_B04_P_01_002 | С                          |  |