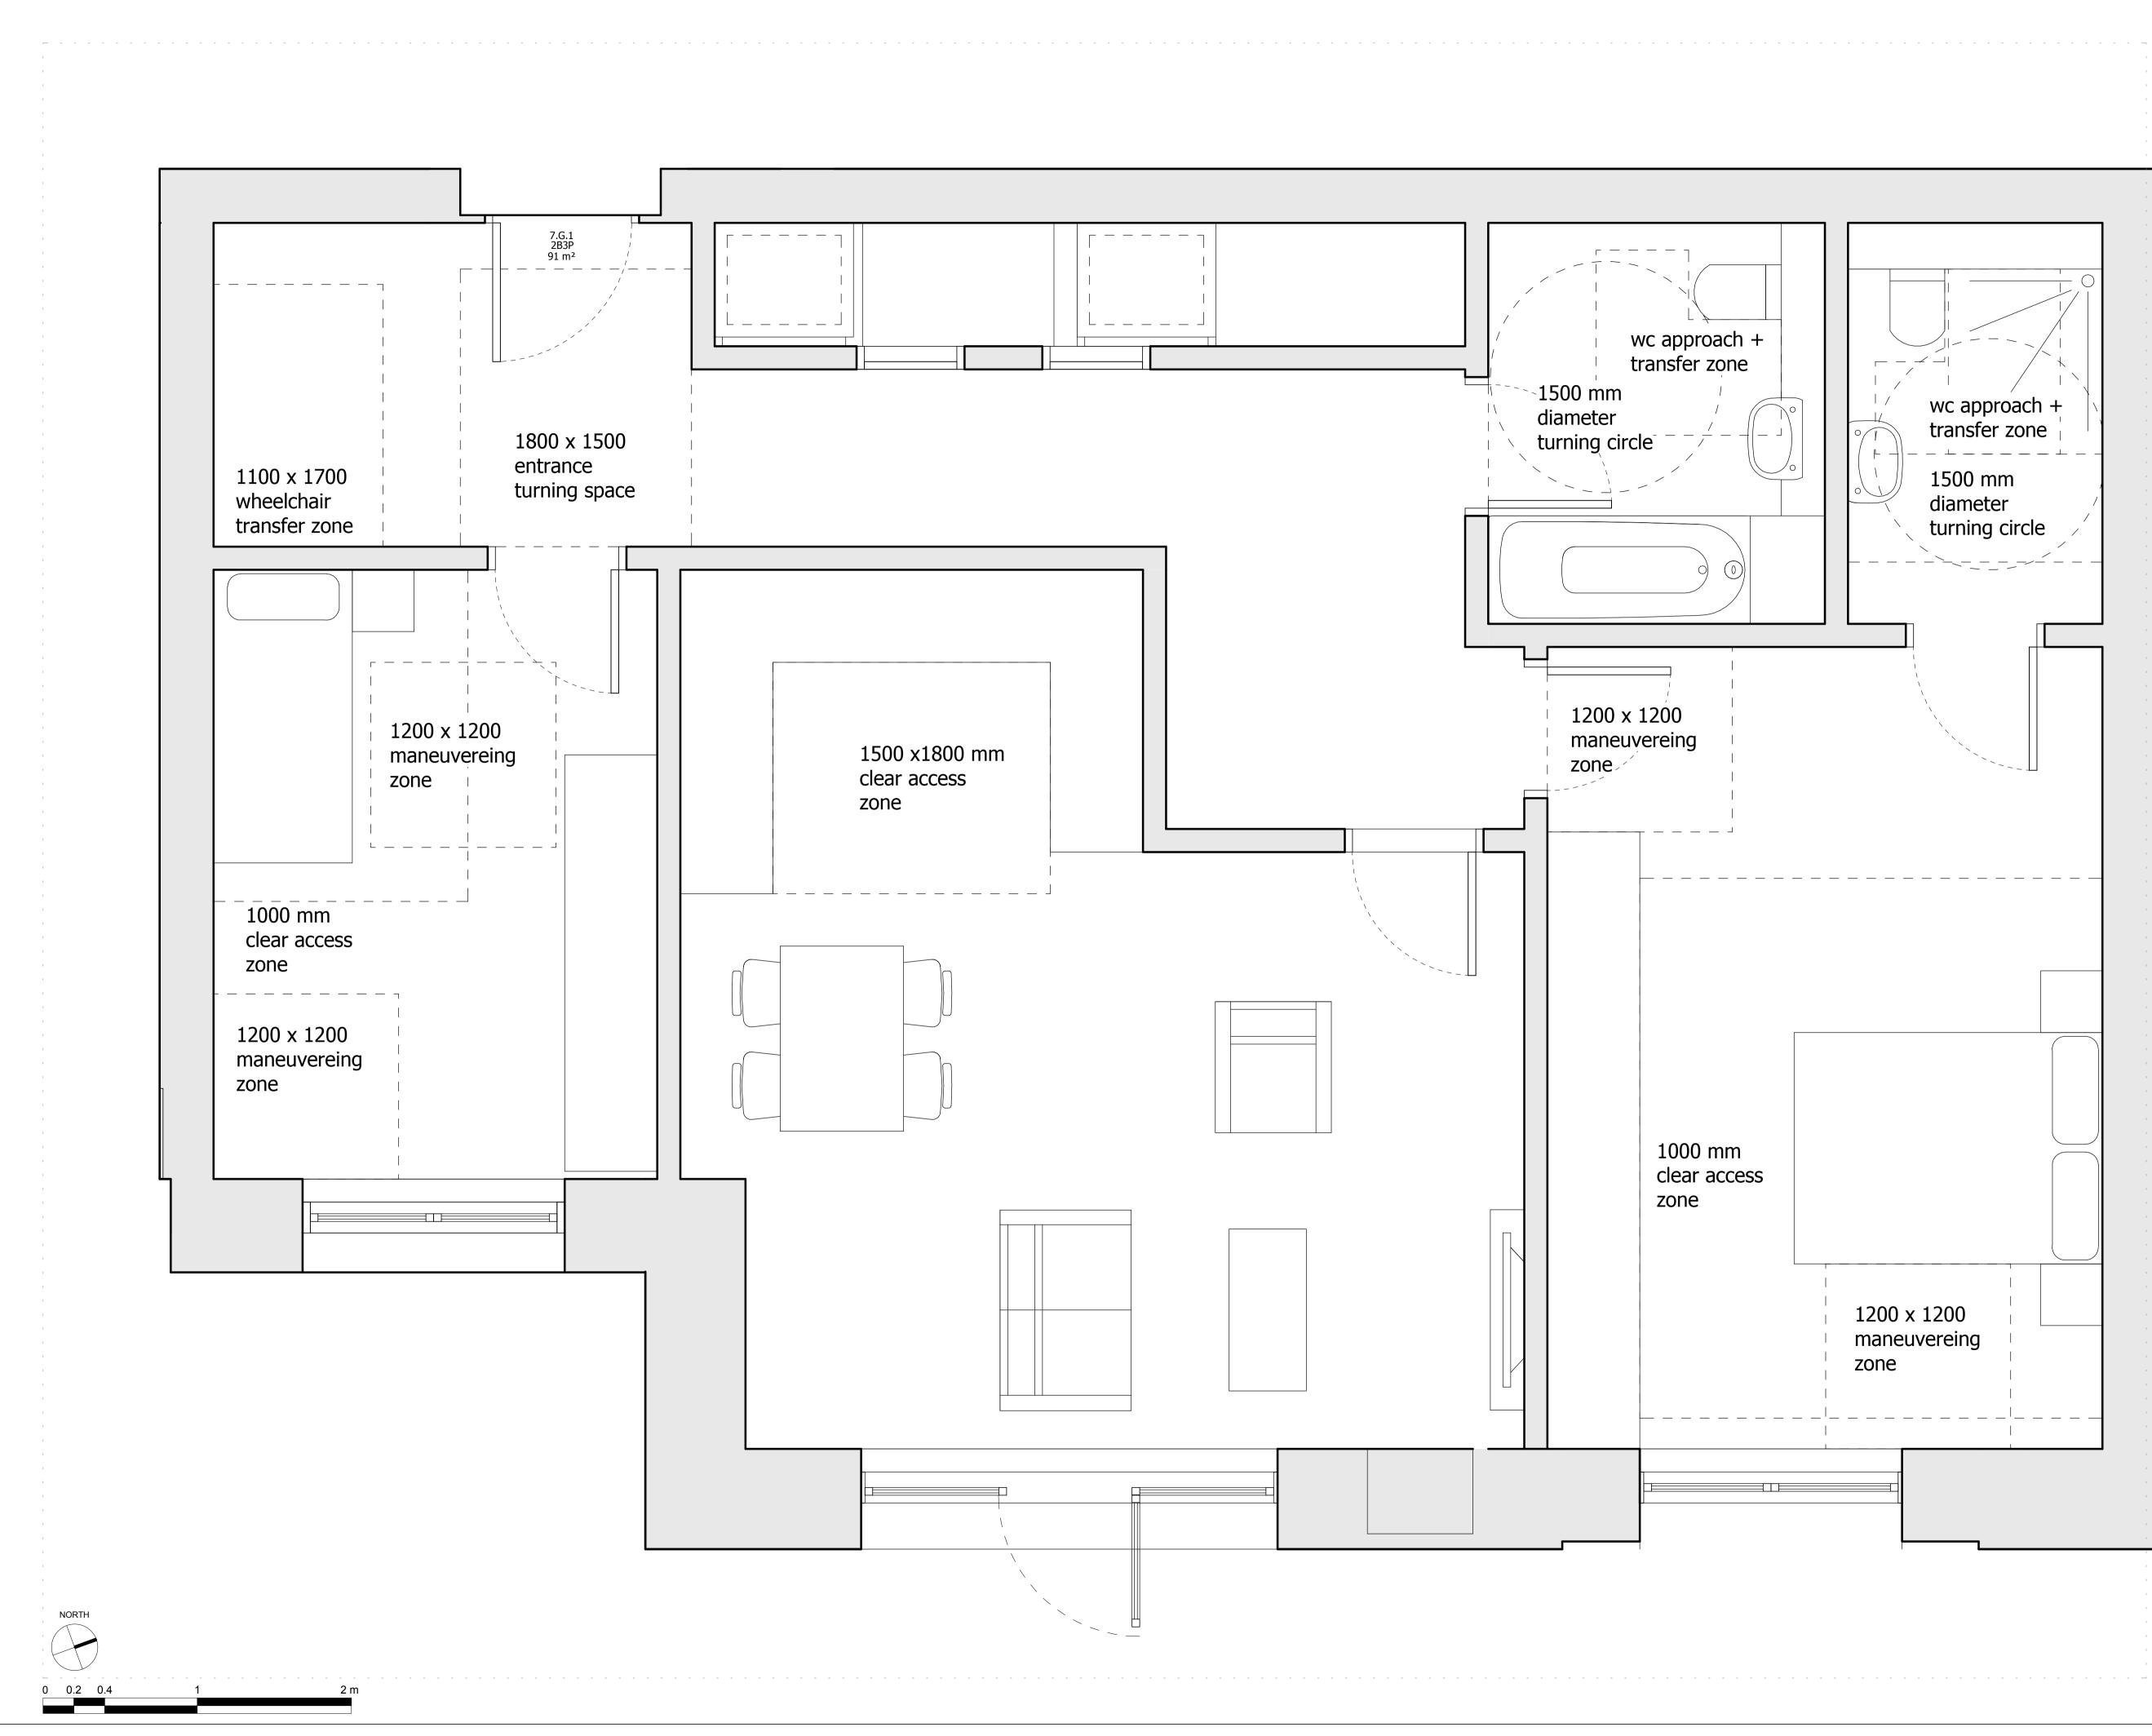

## BUILDING 07 - ACCESSIBLE UNIT APARTMENT 7.G.1

| Drawn      | Date              | Scale                  |
|------------|-------------------|------------------------|
| KHO        | 13/09/19          | 1:20 @ A1<br>1:40 @ A3 |
| Job Number | Drawing number    | Revision               |
| 18125      | C645_B07_P_00_002 | С                      |