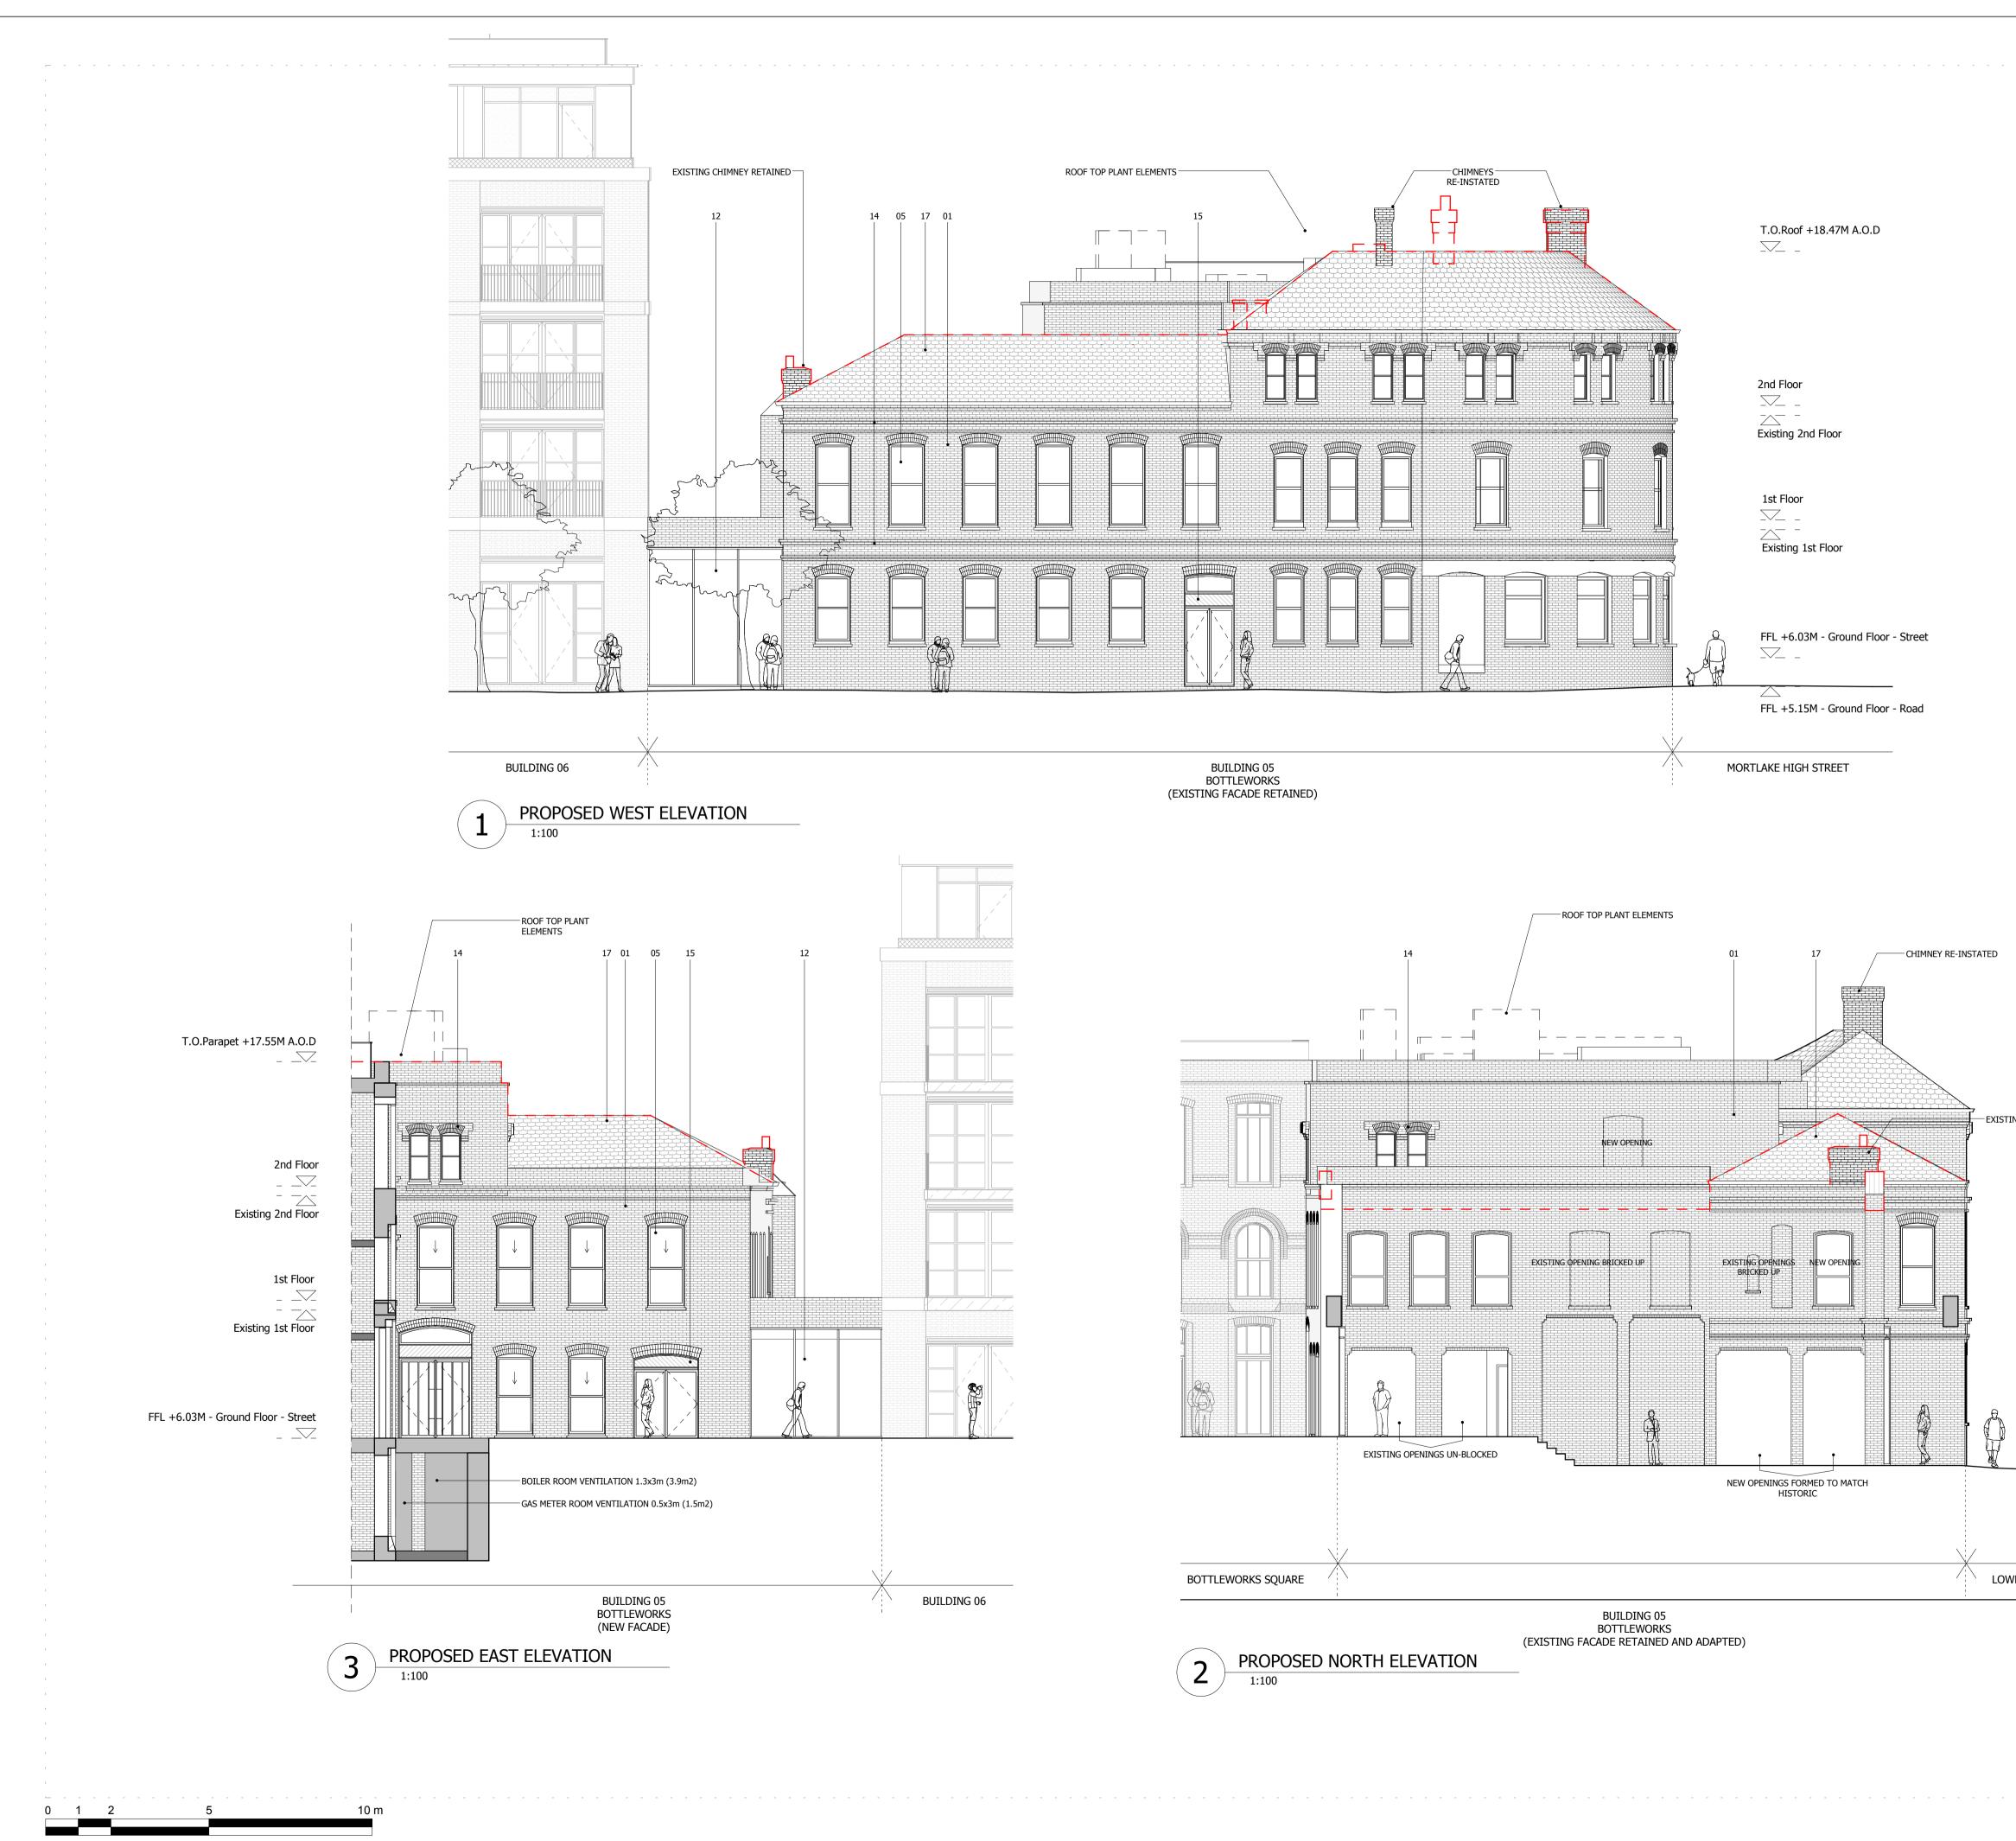

### BUILDING 05 - PROPOSED BOTTLEWORKS ELEVATIONS

| Drawn      | Date             | Scale                    |
|------------|------------------|--------------------------|
| NSh        | 09/06/19         | 1:100 @ A1<br>1:200 @ A3 |
| Job Number | Drawing number   | Revision                 |
| 18125      | C645_B05_E_H_001 | С                        |

T.O.Roof +18.47M A.O.D

- EXISTING CHIMNEY RETAINED

2nd Floor

LOWER RICHMOND ROAD