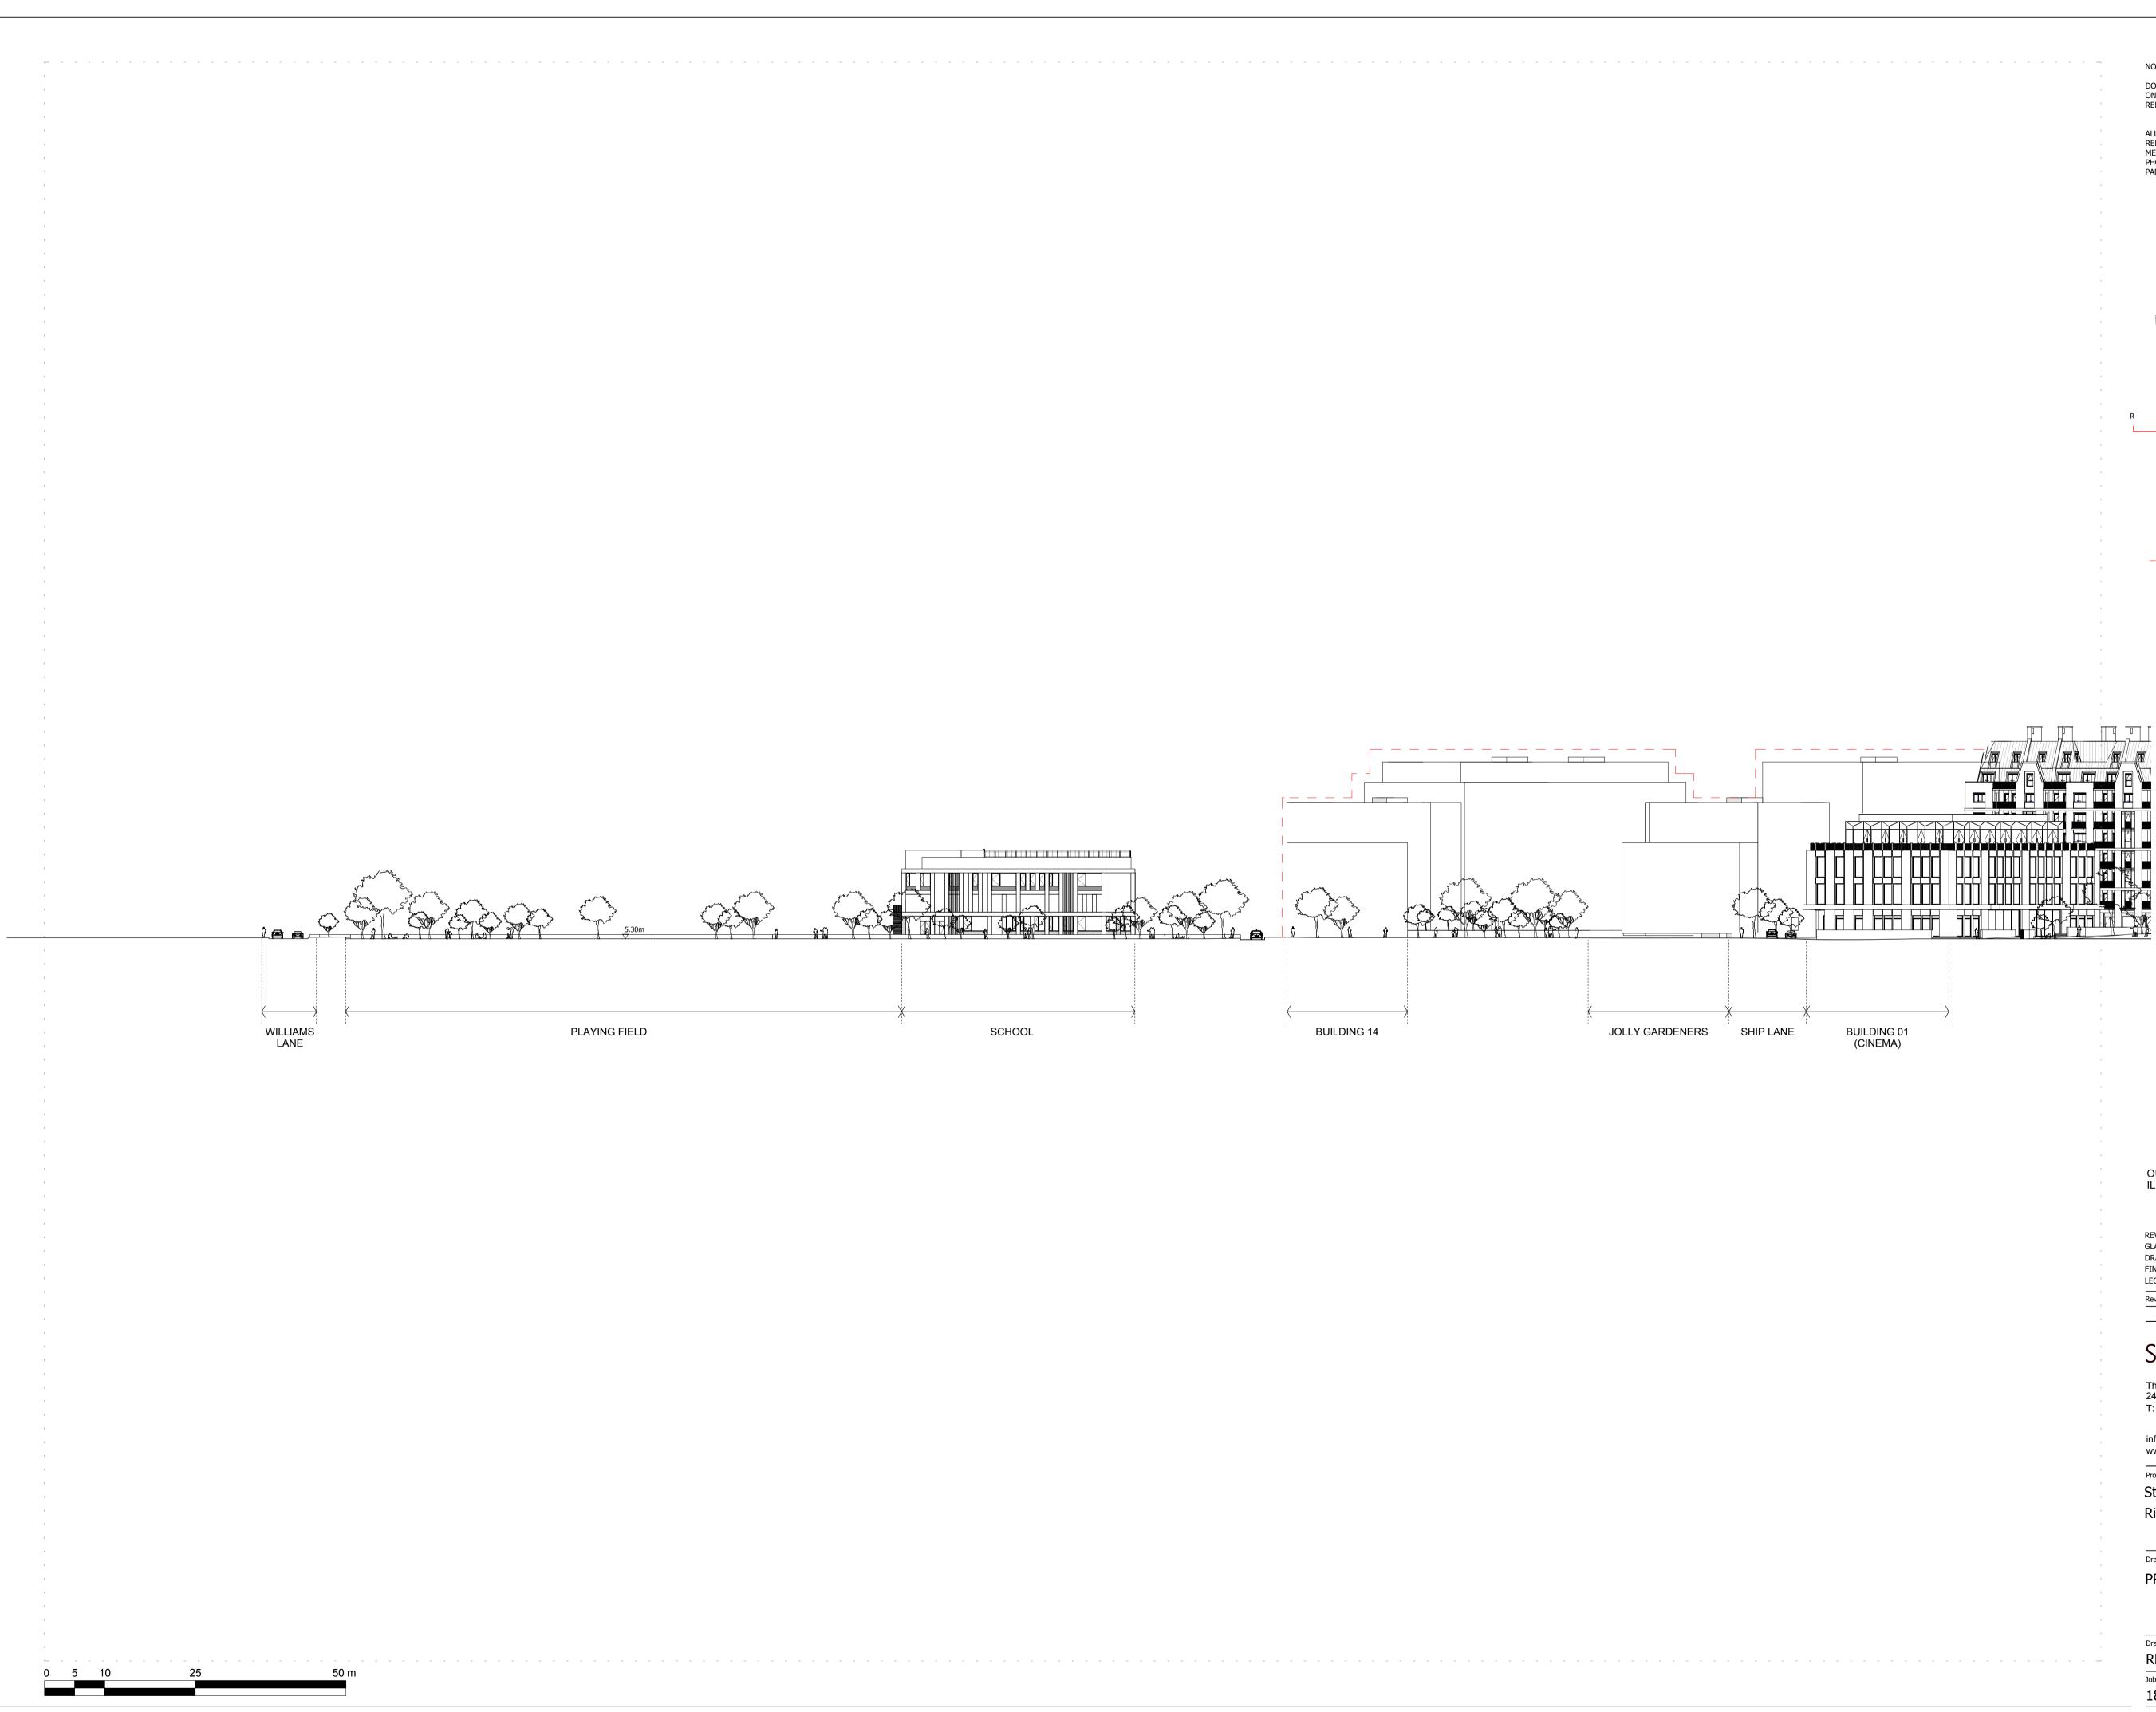

- - - - MAXIMUM EXTENTS OUTLINE

## OUTLINE ELEMENTS OF SCHEME SHOWN ILLUSTRATIVELY ONLY

| REVISED B01 CINEMA DESIGN        | 28/09/20 | BJ    | D   | L |
|----------------------------------|----------|-------|-----|---|
| GLA SUBMISSION                   | 27/04/20 | BJ    | С   |   |
| DRAFT GLA SUBMISSION             | 24/01/20 | KH    | В   |   |
| FINAL DRAFT PLANNING APPLICATION | 21/10/19 | KH    | А   |   |
| LEGAL REVIEW                     | 13/09/19 | КН    | -   |   |
| Revision description             | Date     | Check | Rev |   |

### PROPOSED SITE ELEVATION RR

| Drawn      | Date             | Scale                     |
|------------|------------------|---------------------------|
| RKL        | 18/01/18         | 1:500 @ A1<br>1:1000 @ A3 |
| Job Number | Drawing number   | Revision                  |
| 18125      | C645_Z2_E_RR_001 | D                         |