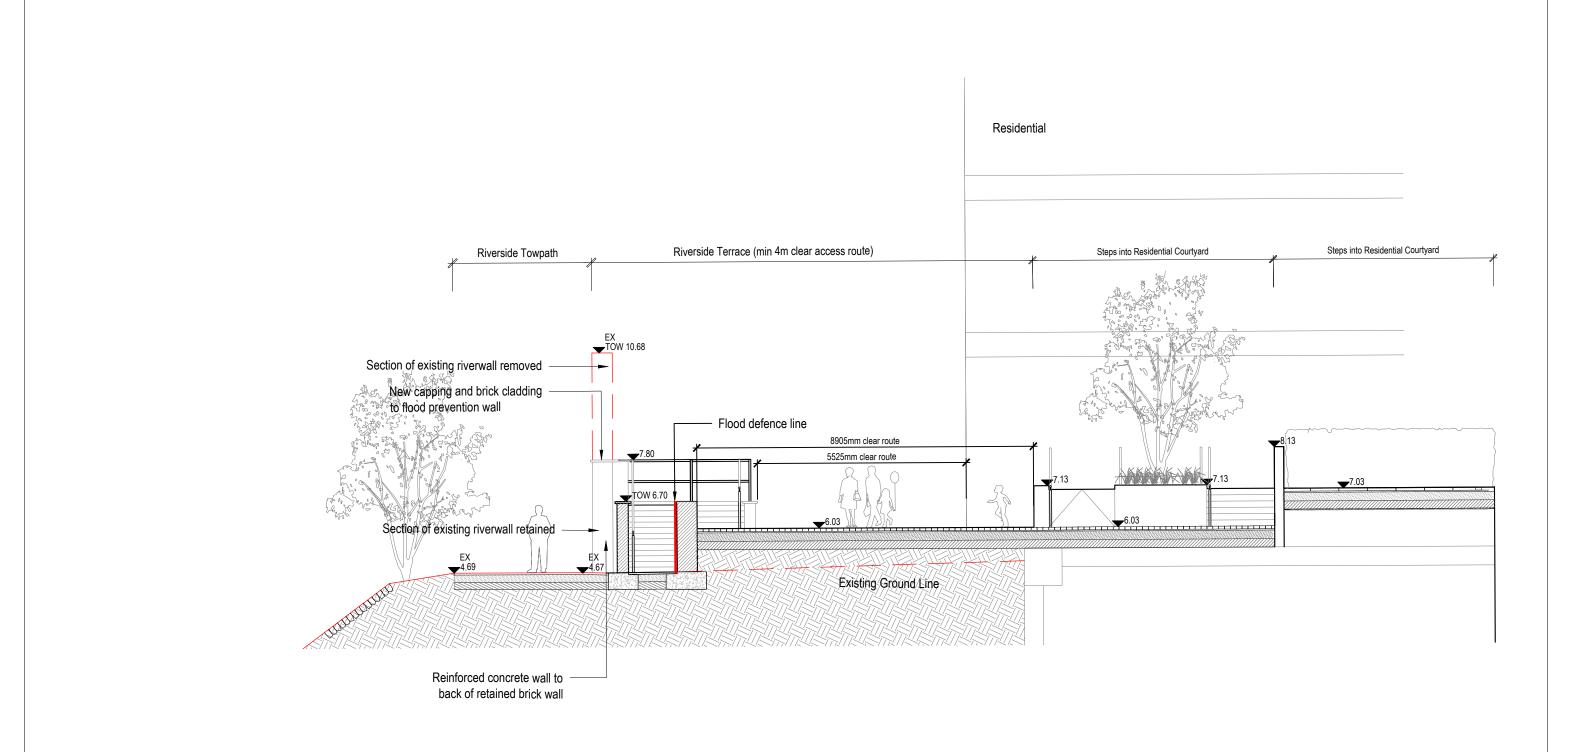

## STAG BREWERY

Drawing **Proposed River Terrace** Section 1

Drawing number P10736-00-001-206 D04

drawing status DESIGN

24.04.2020 1:100 @ A3 Checked RM

DARTMOUTH CAPITAL Alameda House, 90-100 Sydney Street, London SW3 6NJ P: 0207 629 0239