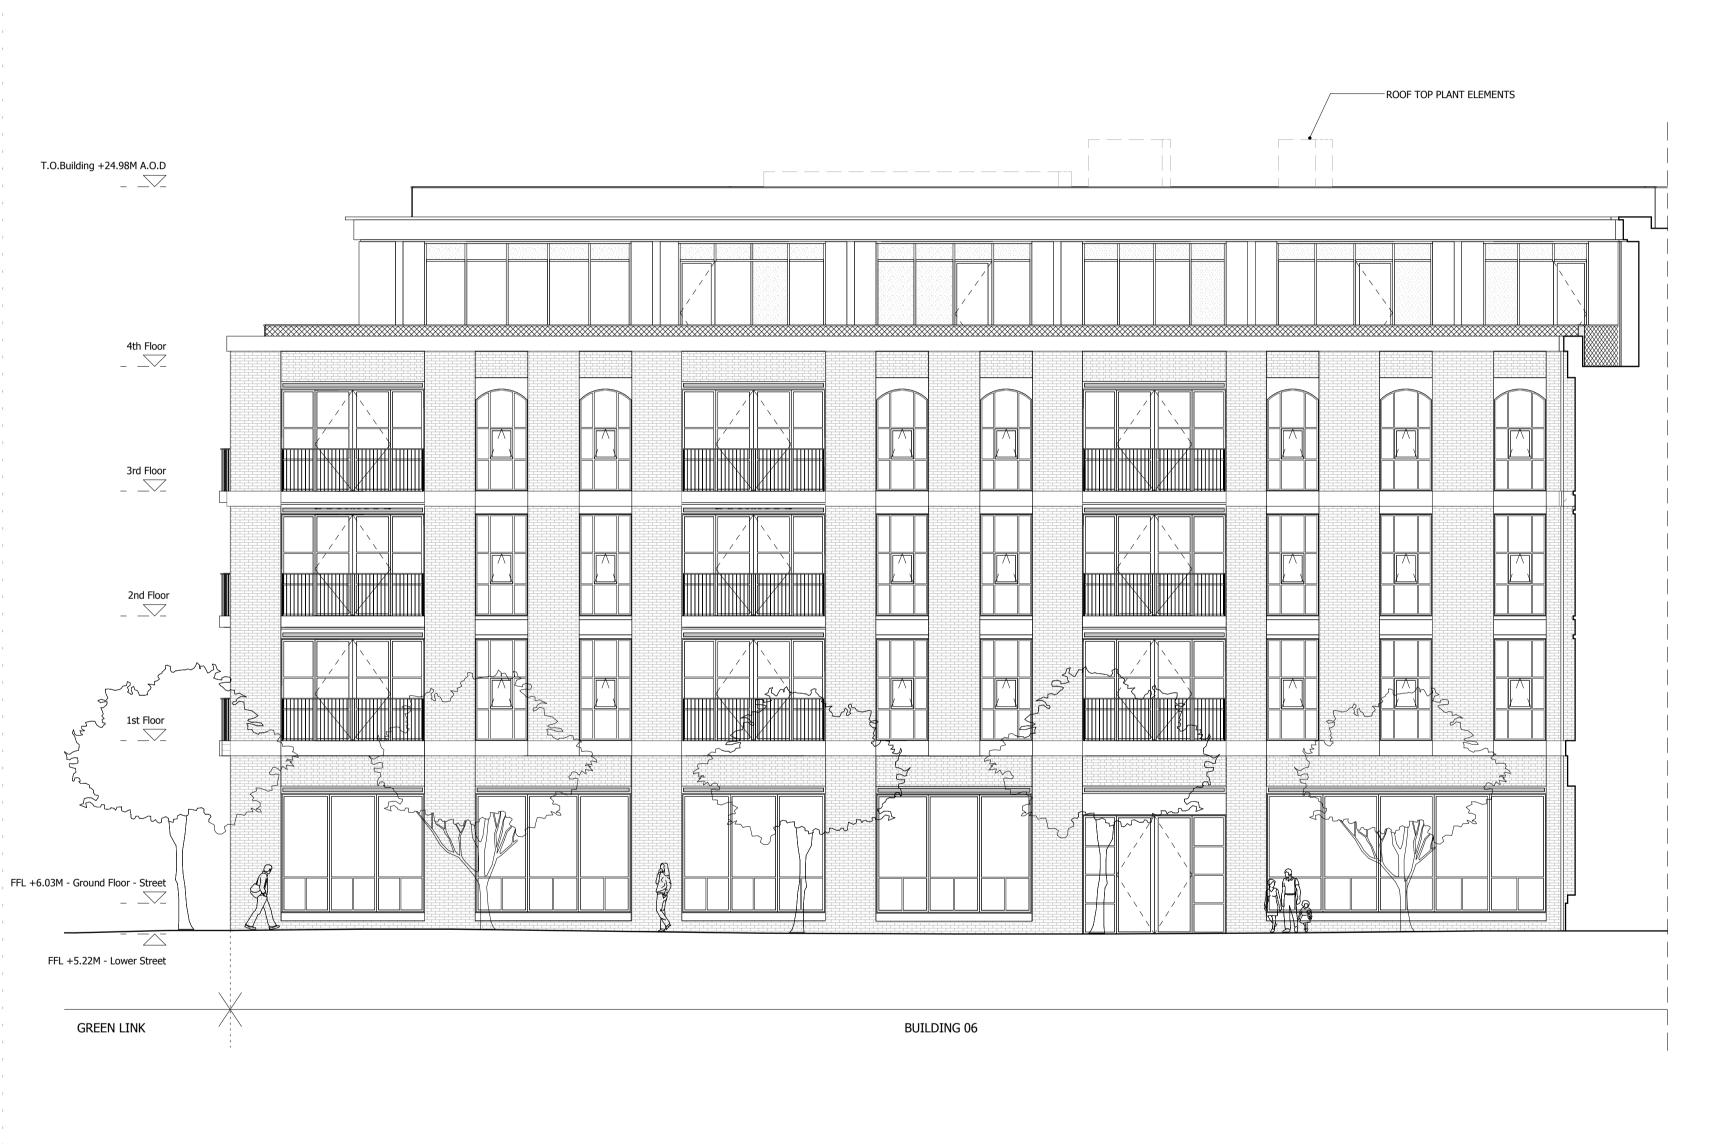

- 01. BRICK WALLS
  02. METAL CLAD ROOF
  03. HORIZONTAL CONCRETE BAND
  04. CLEAR GLAZING WITH GREY PPC ALUMINIUM FRAMES
  05. CLEAR GLAZING WITH BRONZE ANODIZED ALUMINIUM FRAMES
  06. GLASS BALUSTRADE
  07. METAL BALUSTRADE
  08. TEXTURED BRICK DETAIL
  09. PROFILED METAL CLADDING
  10. BRONZE ANODIZED ALUMINIUM PROFILE
  11. COLOURED MOSAIC TILES
  12. CURTAIN WALL
  13. PRE-CAST CONCRETE CLADDING
  14. DECORATIVE FRIEZE
  15. FASCIA SIGNAGE
  16. OBSCURE GLAZING

- 16. OBSCURE GLAZING
  17. ANODIZED ALUMINIUM VENTILATION GRILLS

27/04/20 24/01/20 **GLA SUBMISSION** вј С DRAFT GLA SUBMISSION KH B FINAL DRAFT PLANNING APPLICATION 21/10/19 KH A LEGAL REVIEW 13/09/19 KH -Revision description Date Check Rev

## SQUIRE & PARTNERS

The Department Store 248 Ferndale Road London SW9 8FR T: 020 7278 5555 F: 020 7239 0495

info@squireandpartners.com www.squireandpartners.com

Stag Brewery Richmond

BUILDING 06 - PROPOSED SOUTH **ELEVATION 01** 