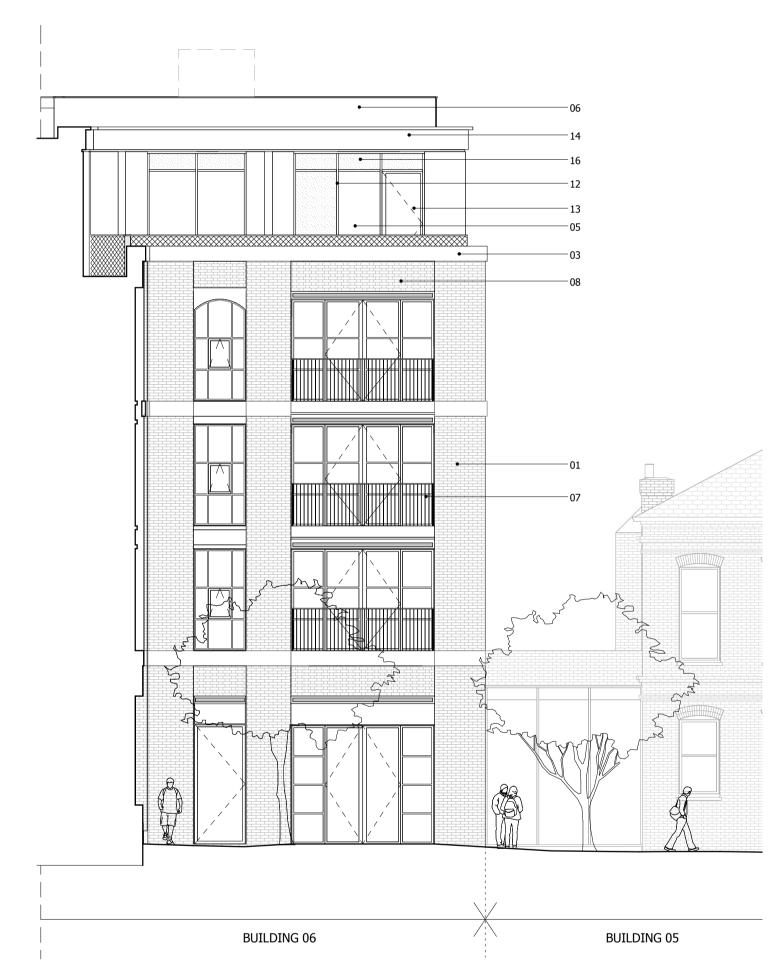

- 01. BRICK WALLS
  02. METAL CLAD ROOF
  03. HORIZONTAL CONCRETE BAND
  04. CLEAR GLAZING WITH GREY PPC ALUMINIUM FRAMES
  05. CLEAR GLAZING WITH BRONZE ANODIZED ALUMINIUM FRAMES
  06. GLASS BALUSTRADE
  07. METAL BALUSTRADE
  08. TEXTURED BRICK DETAIL
  09. PROFILED METAL CLADDING
  10. BRONZE ANODIZED ALUMINIUM PROFILE
  11. COLOURED MOSAIC TILES
  12. CURTAIN WALL
  13. PRE-CAST CONCRETE CLADDING
  14. DECORATIVE FRIEZE
  15. FASCIA SIGNAGE
  16. OBSCURE GLAZING

- 16. OBSCURE GLAZING
  17. ANODIZED ALUMINIUM VENTILATION GRILLS

27/04/20 24/01/20 **GLA SUBMISSION** вј С DRAFT GLA SUBMISSION KH B FINAL DRAFT PLANNING APPLICATION 21/10/19 KH A LEGAL REVIEW 13/09/19 KH -Revision description Date Check Rev

## SQUIRE & PARTNERS

The Department Store 248 Ferndale Road London SW9 8FR T: 020 7278 5555 F: 020 7239 0495

info@squireandpartners.com www.squireandpartners.com

Stag Brewery Richmond

BUILDING 06 - PROPOSED SOUTH **ELEVATION 01** 