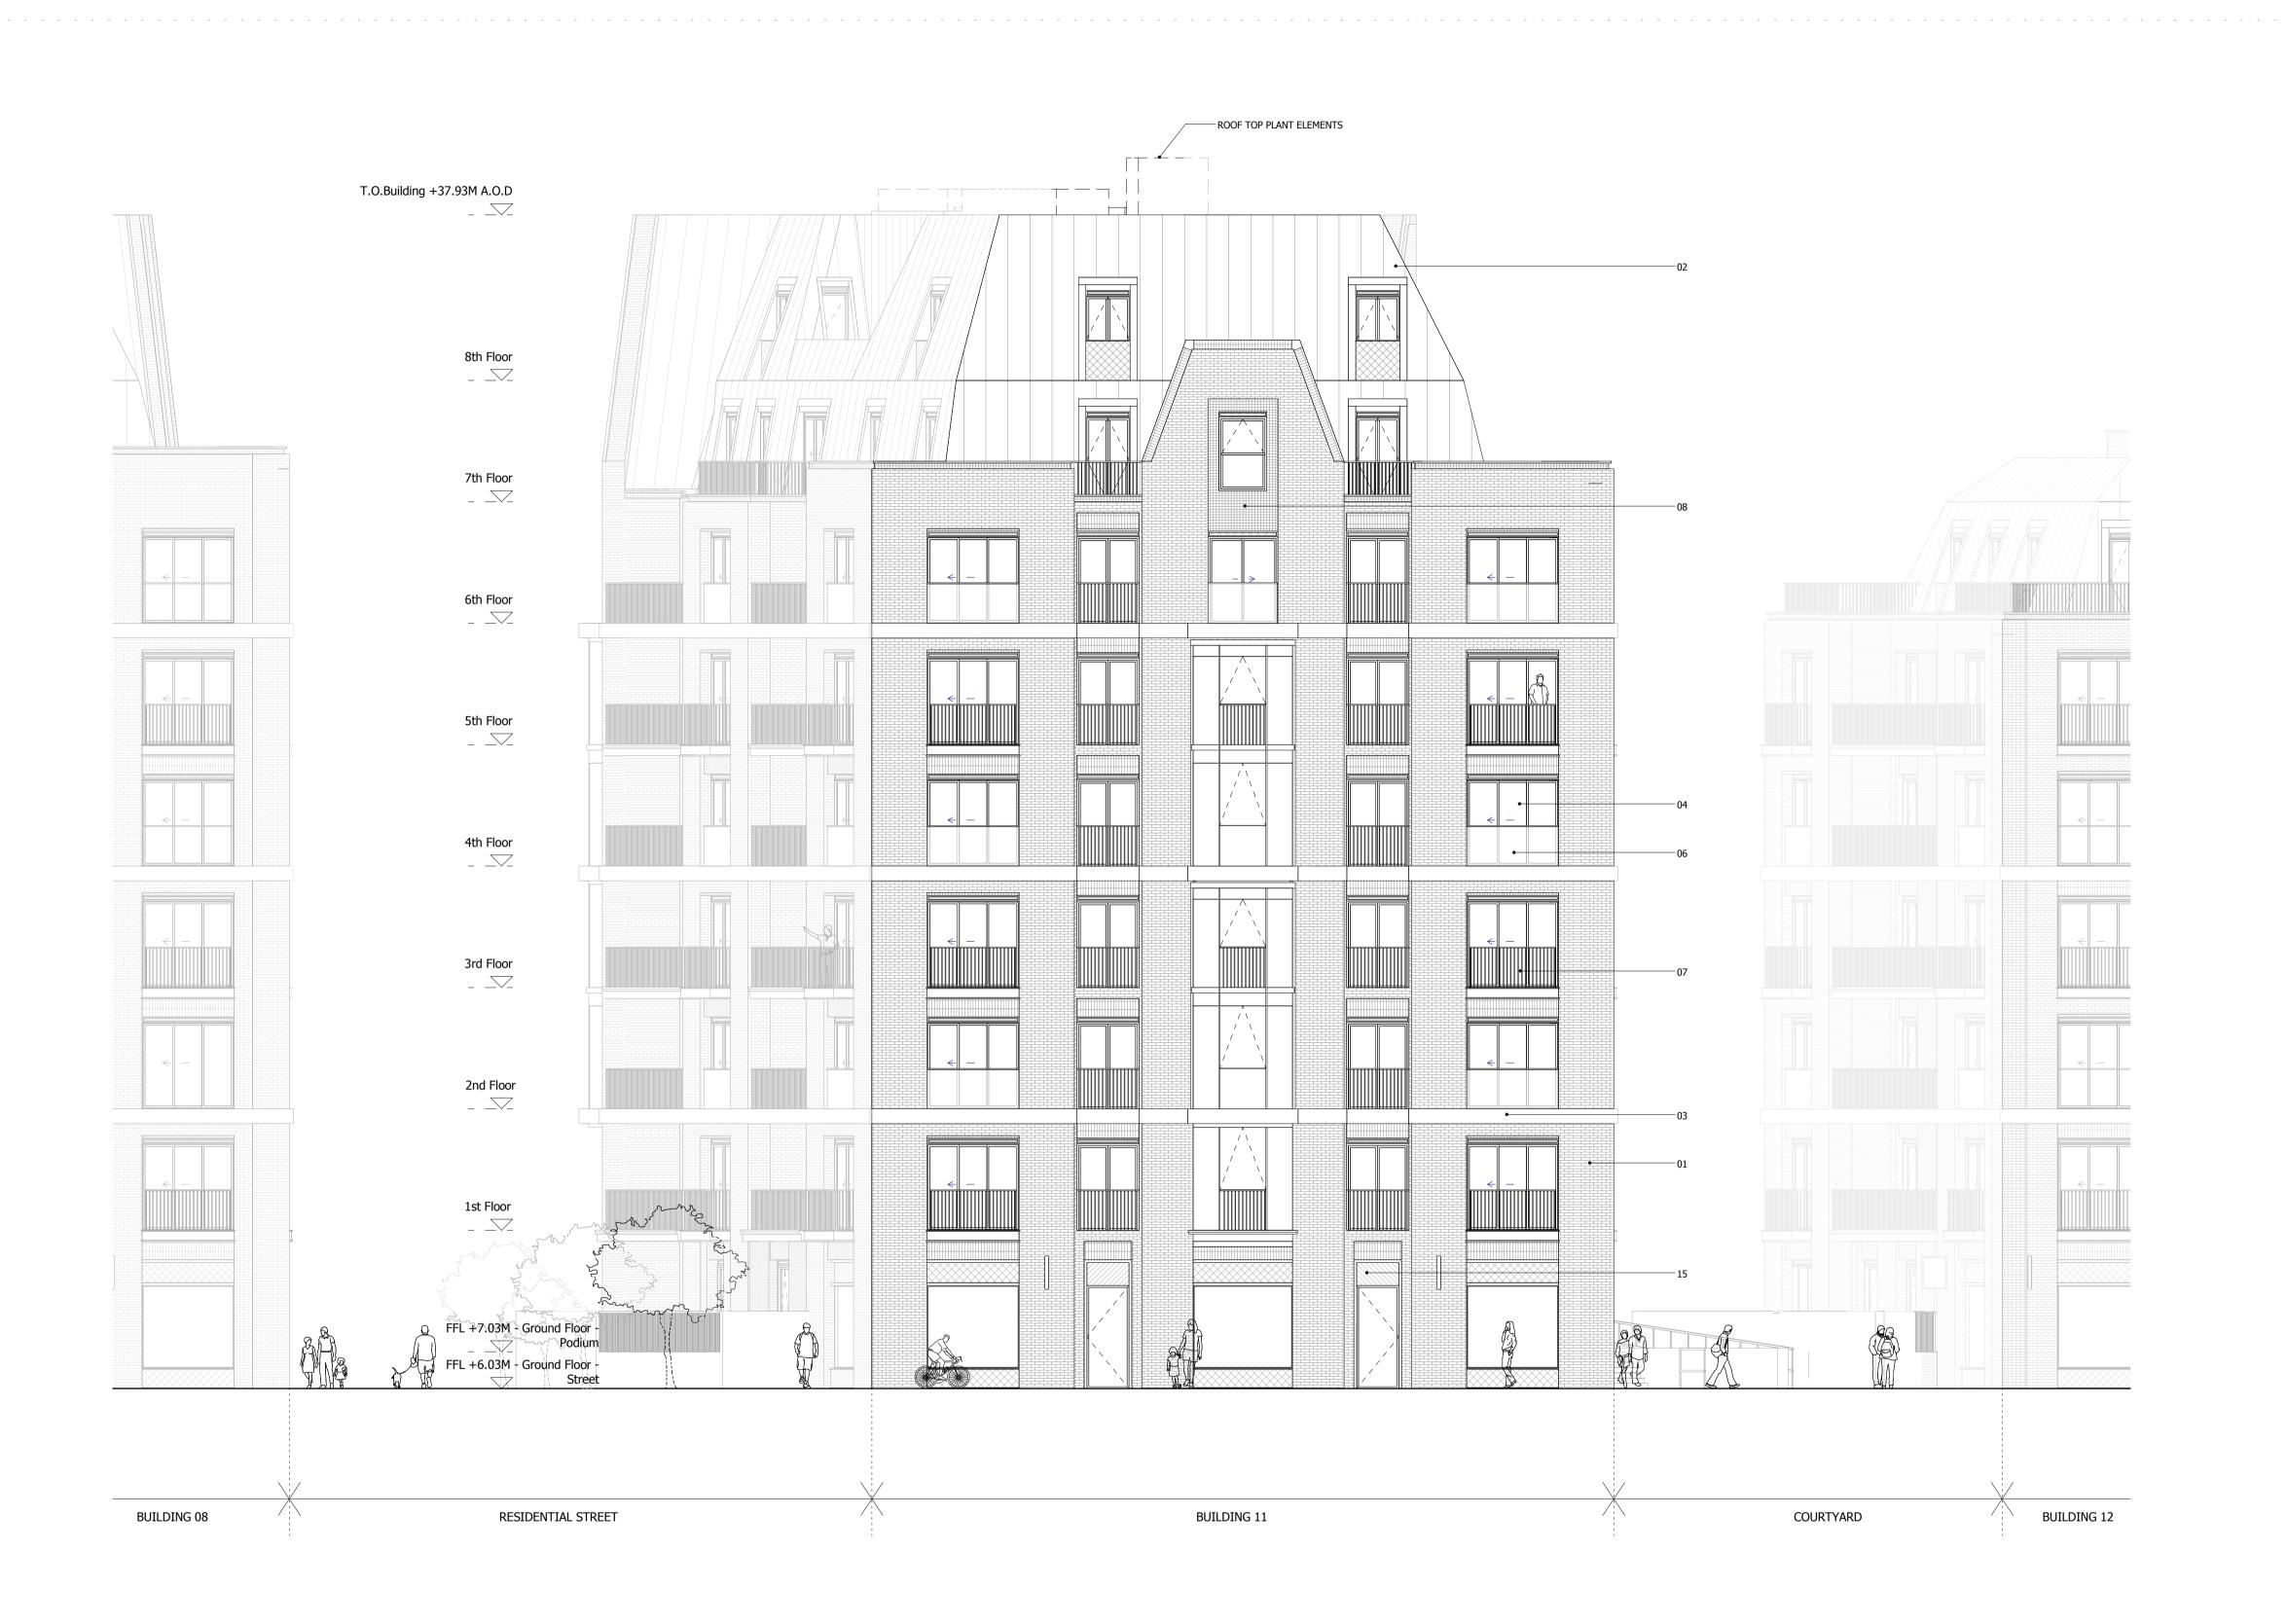

- 01. BRICK WALLS
  02. METAL CLAD ROOF
  03. HORIZONTAL CONCRETE BAND
  04. CLEAR GLAZING WITH GREY PPC ALUMINIUM FRAMES
  05. CLEAR GLAZING WITH BRONZE ANODIZED ALUMINIUM FRAMES
  06. GLASS BALUSTRADE
  07. METAL BALUSTRADE
  08. TEXTURED BRICK DETAIL
  09. PROFILED METAL CLADDING
  10. BRONZE ANODIZED ALUMINIUM PROFILE
  11. COLOURED MOSAIC TILES

- BRONZE ANODIZED ALUMINIUM PI
   COLOURED MOSAIC TILES
   CURTAIN WALL
   PRE-CAST CONCRETE CLADDING
   DECORATIVE FRIEZE 15. FASCIA SIGNAGE

27/04/20 24/01/20 **GLA SUBMISSION** вј с DRAFT GLA SUBMISSION KH B FINAL DRAFT PLANNING APPLICATION 21/10/19 KH A LEGAL REVIEW KH -Revision description Date Check Rev

## SQUIRE & PARTNERS

The Department Store 248 Ferndale Road London SW9 8FR T: 020 7278 5555 F: 020 7239 0495

info@squireandpartners.com www.squireandpartners.com

Stag Brewery Richmond

BUILDING 11 - PROPOSED SOUTH **ELEVATION** 