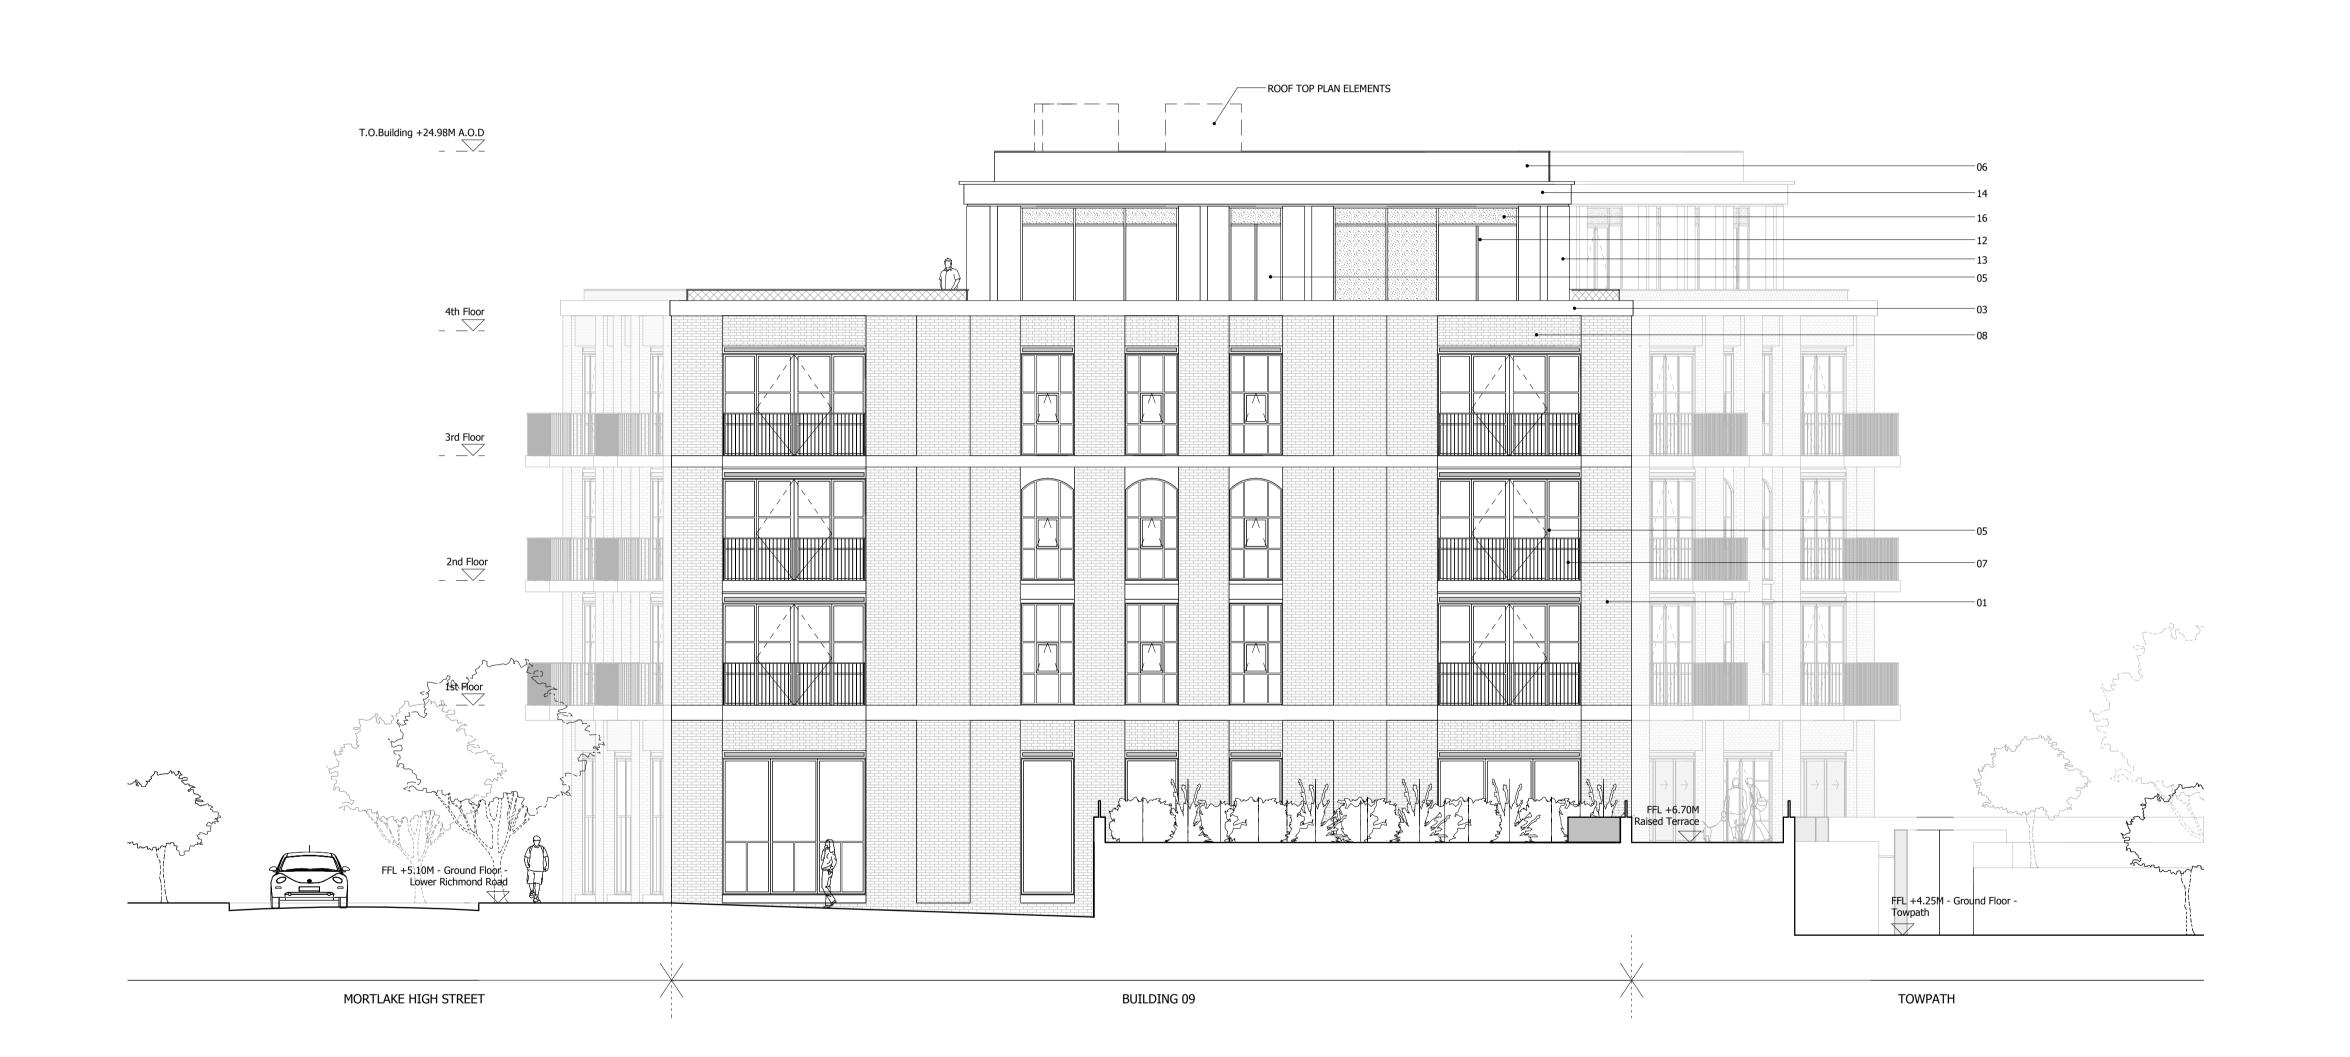

- 01. BRICK WALLS
  02. METAL CLAD ROOF
  03. HORIZONTAL CONCRETE BAND
  04. CLEAR GLAZING WITH GREY PPC ALUMINIUM FRAMES
  05. CLEAR GLAZING WITH BRONZE ANODIZED ALUMINIUM FRAMES
  06. GLASS BALUSTRADE
  07. METAL BALUSTRADE
  08. TEXTURED BRICK DETAIL
  09. PROFILED METAL CLADDING
  10. BRONZE ANODIZED ALUMINIUM PROFILE
  11. COLOURED MOSAIC TILES
- 10. BRONZE ANODIZED ALUMINION PI
  11. COLOURED MOSAIC TILES
  12. CURTAIN WALL
  13. PRE-CAST CONCRETE CLADDING
  14. DECORATIVE FRIEZE

- 15. FASCIA SIGNAGE
- 16. OBSCURE GLAZING 17. ANODIZED ALUMINIUM VENTILATION GRILLS

GLA SUBMISSION DRAFT GLA SUBMISSION 27/04/20 24/01/20 BJ C KH B FINAL DRAFT PLANNING APPLICATION 21/10/19 KH A LEGAL REVIEW 13/09/19 KH -Revision description Date Check Rev

## SQUIRE & PARTNERS

The Department Store 248 Ferndale Road London SW9 8FR T: 020 7278 5555 F: 020 7239 0495

info@squireandpartners.com www.squireandpartners.com

Stag Brewery Richmond

BUILDING 09 - PROPOSED EAST **ELEVATION** 