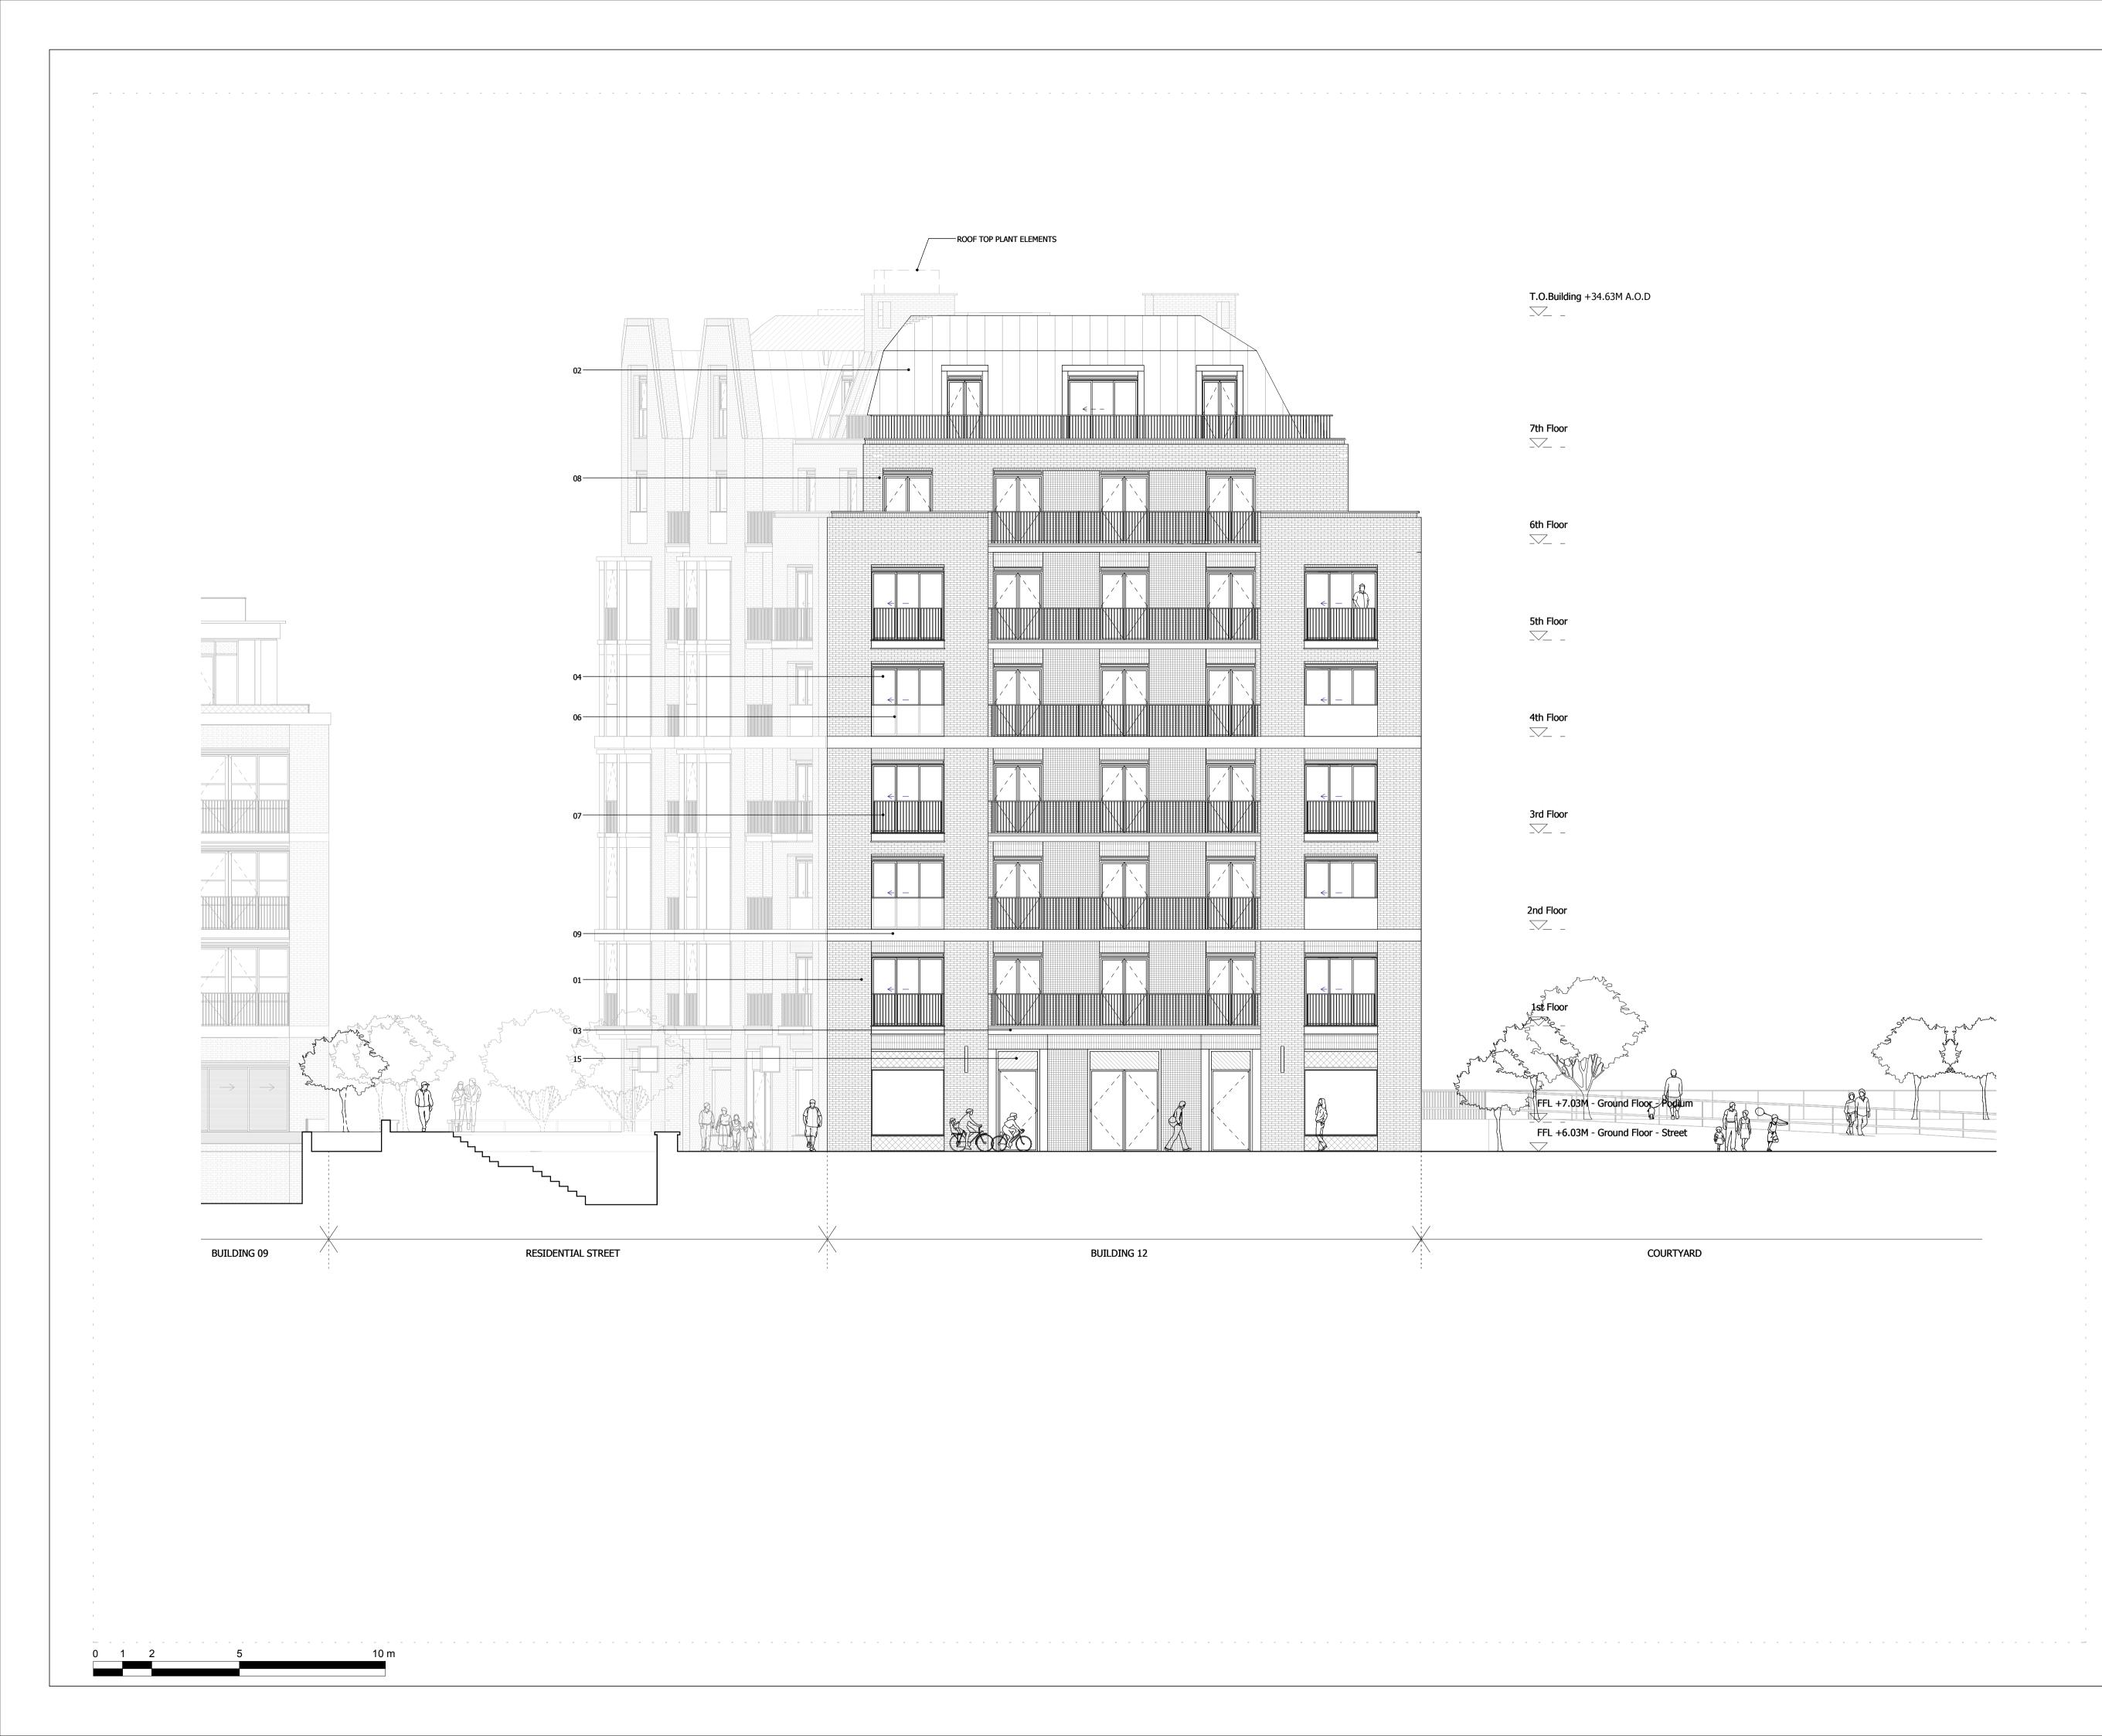

## BUILDING 12 - PROPOSED NORTH ELEVATION 1

| Drawn      | Date             | Scale                        |
|------------|------------------|------------------------------|
| NLe        | 13/09/19         | 1 : 100 @ A1<br>1 : 200 @ A3 |
| Job Number | Drawing number   | Revision                     |
| 18125      | C645_B12_E_N_001 | С                            |