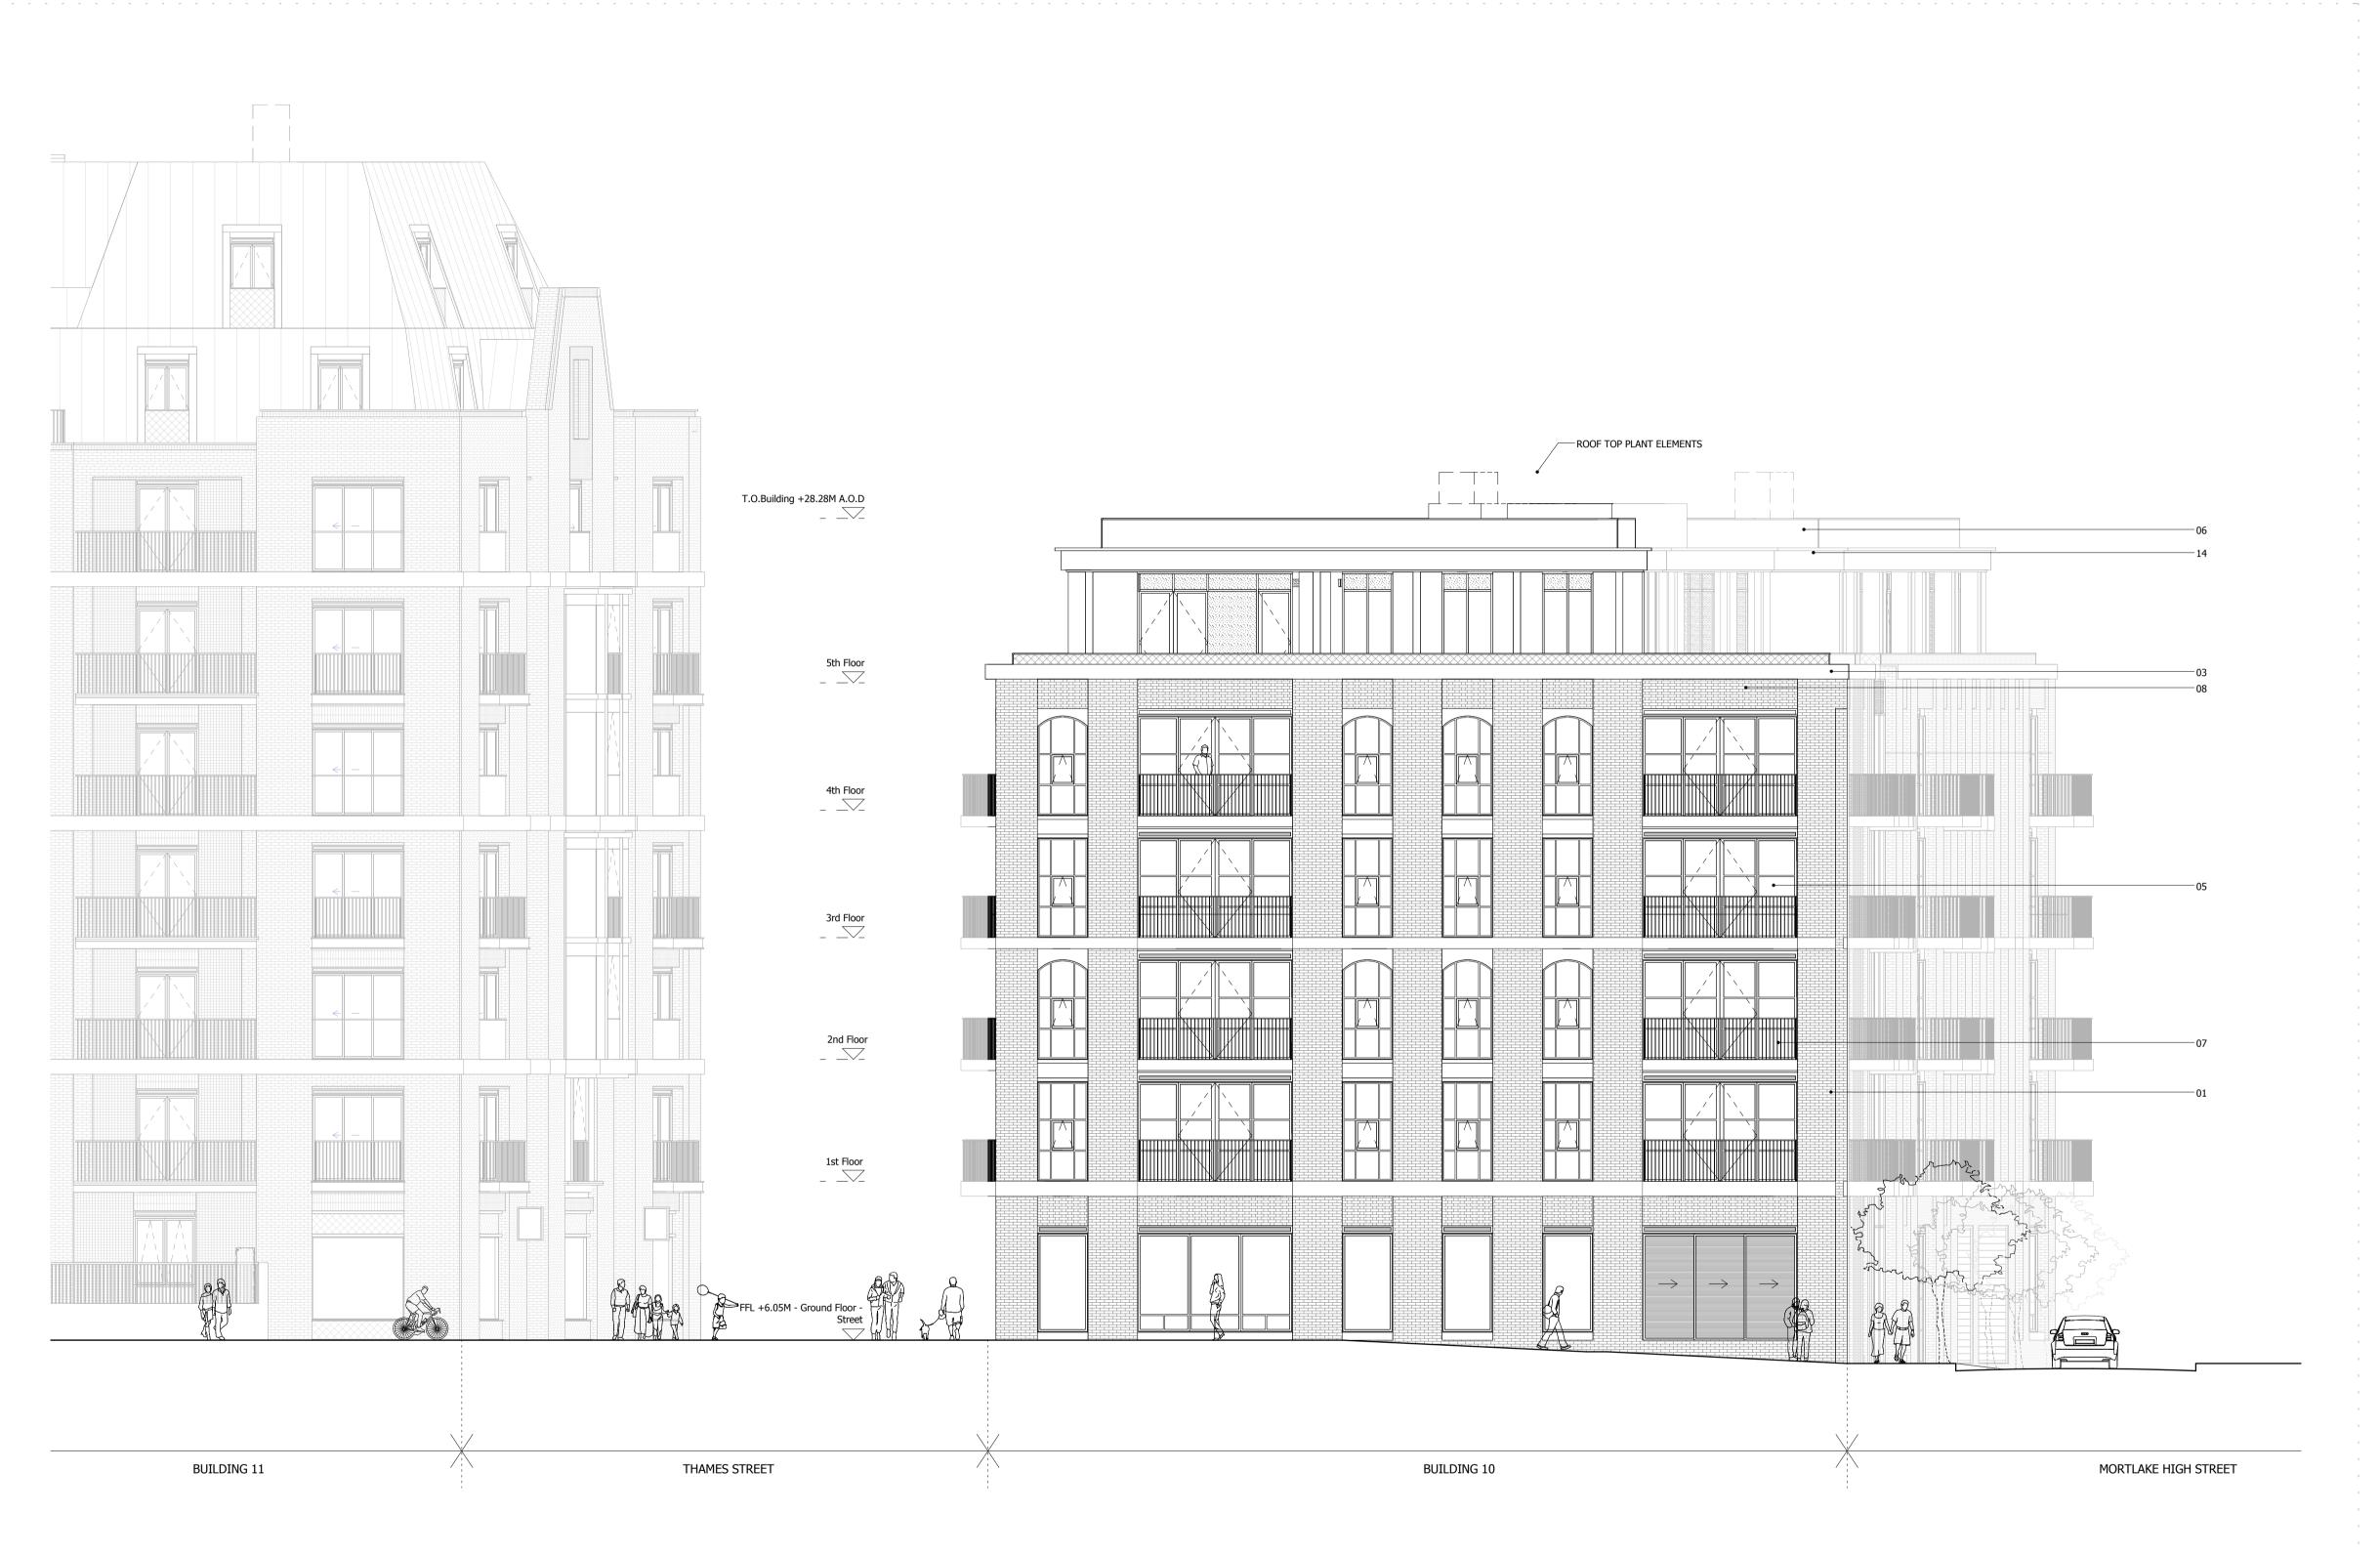

- 01. BRICK WALLS 02. METAL CLAD ROOF
- 03. HORIZONTAL CONCRETE BAND
- 04. CLEAR GLAZING WITH GREY PPC ALUMINIUM FRAMES
  05. CLEAR GLAZING WITH BRONZE ANODIZED ALUMINIUM FRAMES
  06. GLASS BALUSTRADE
- 06. GLASS BALUSTRADE
  07. METAL BALUSTRADE
  08. TEXTURED BRICK DETAIL
  09. PROFILED METAL CLADDING
  10. BRONZE ANODIZED ALUMINIUM PROFILE
- 11. COLOURED MOSAIC TILES
  12. CURTAIN WALL
- 13. PRE-CAST CONCRETE CLADDING
  14. DECORATIVE FRIEZE
- 15. FASCIA SIGNAGE
- OBSCURE GLAZING
- 17. ANODIZED ALUMINIUM VENTILATION GRILLS
  18. ROLLER SHUTTERS TO CAR PARK ENTRANCE/EXIT

## SQUIRE & PARTNERS

The Department Store 248 Ferndale Road London SW9 8FR T: 020 7278 5555 F: 020 7239 0495

info@squireandpartners.com www.squireandpartners.com

Stag Brewery Richmond

BUILDING 10 - PROPOSED WEST **ELEVATION** 