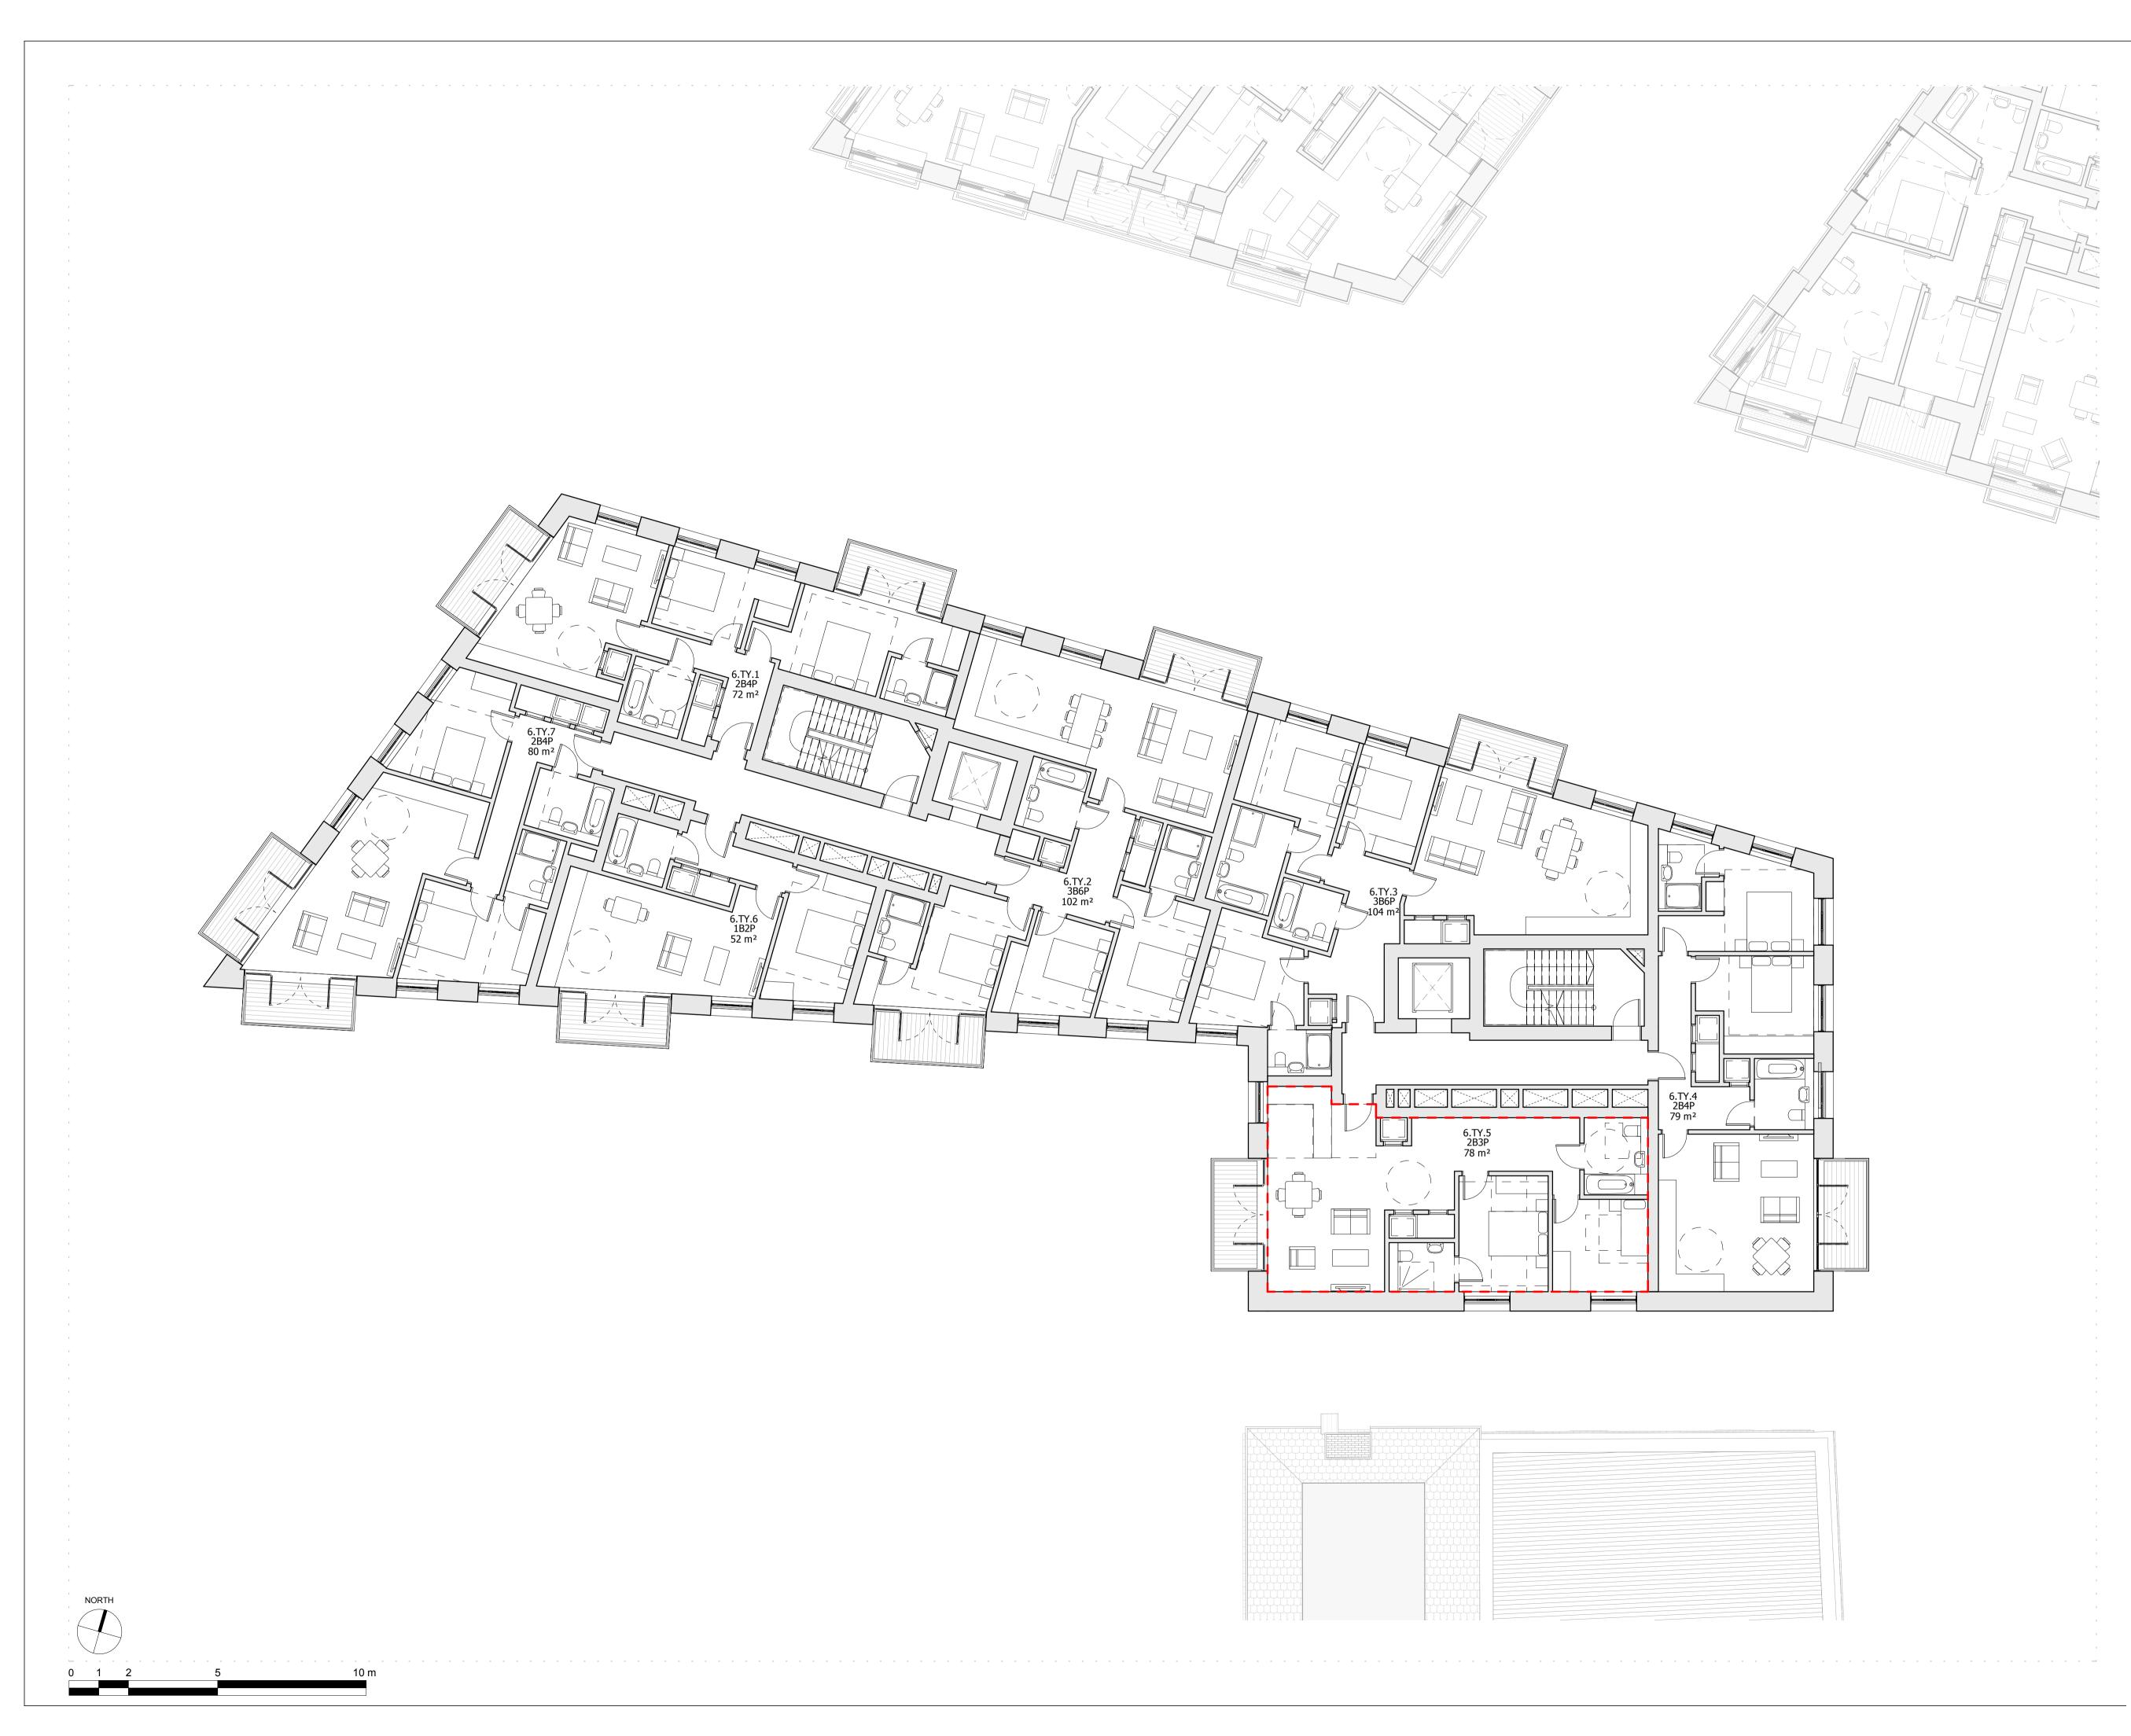

## Balconies on Building 06 oversail the site boundary

INTERNAL LAYOUTS SHOWN ILLUSTRATIVELY ONLY

| Revision description             | Date     | Check | Rev |
|----------------------------------|----------|-------|-----|
| CHANGES FOR TESTING BY EB7       | 14/10/19 | KH    | - ' |
| FINAL DRAFT PLANNING APPLICATION | 21/10/19 | KH    | А   |
| DRAFT GLA SUBMISSION             | 24/01/20 | KH    | В   |
| GLA SUBMISSION                   | 27/04/20 | BJ    | С   |
|                                  |          |       |     |

Drawing

BUILDING 06 - PROPOSED TYPICAL FLOOR (FIRST TO THIRD LEVELS)

| Drawn      | Date              | Scale                        |  |
|------------|-------------------|------------------------------|--|
| NSh        | 13/09/09          | 1 : 100 @ A1<br>1 : 200 @ A3 |  |
| Job Number | Drawing number    | Revision                     |  |
| 18125      | C645_B06_P_TY_001 | С                            |  |