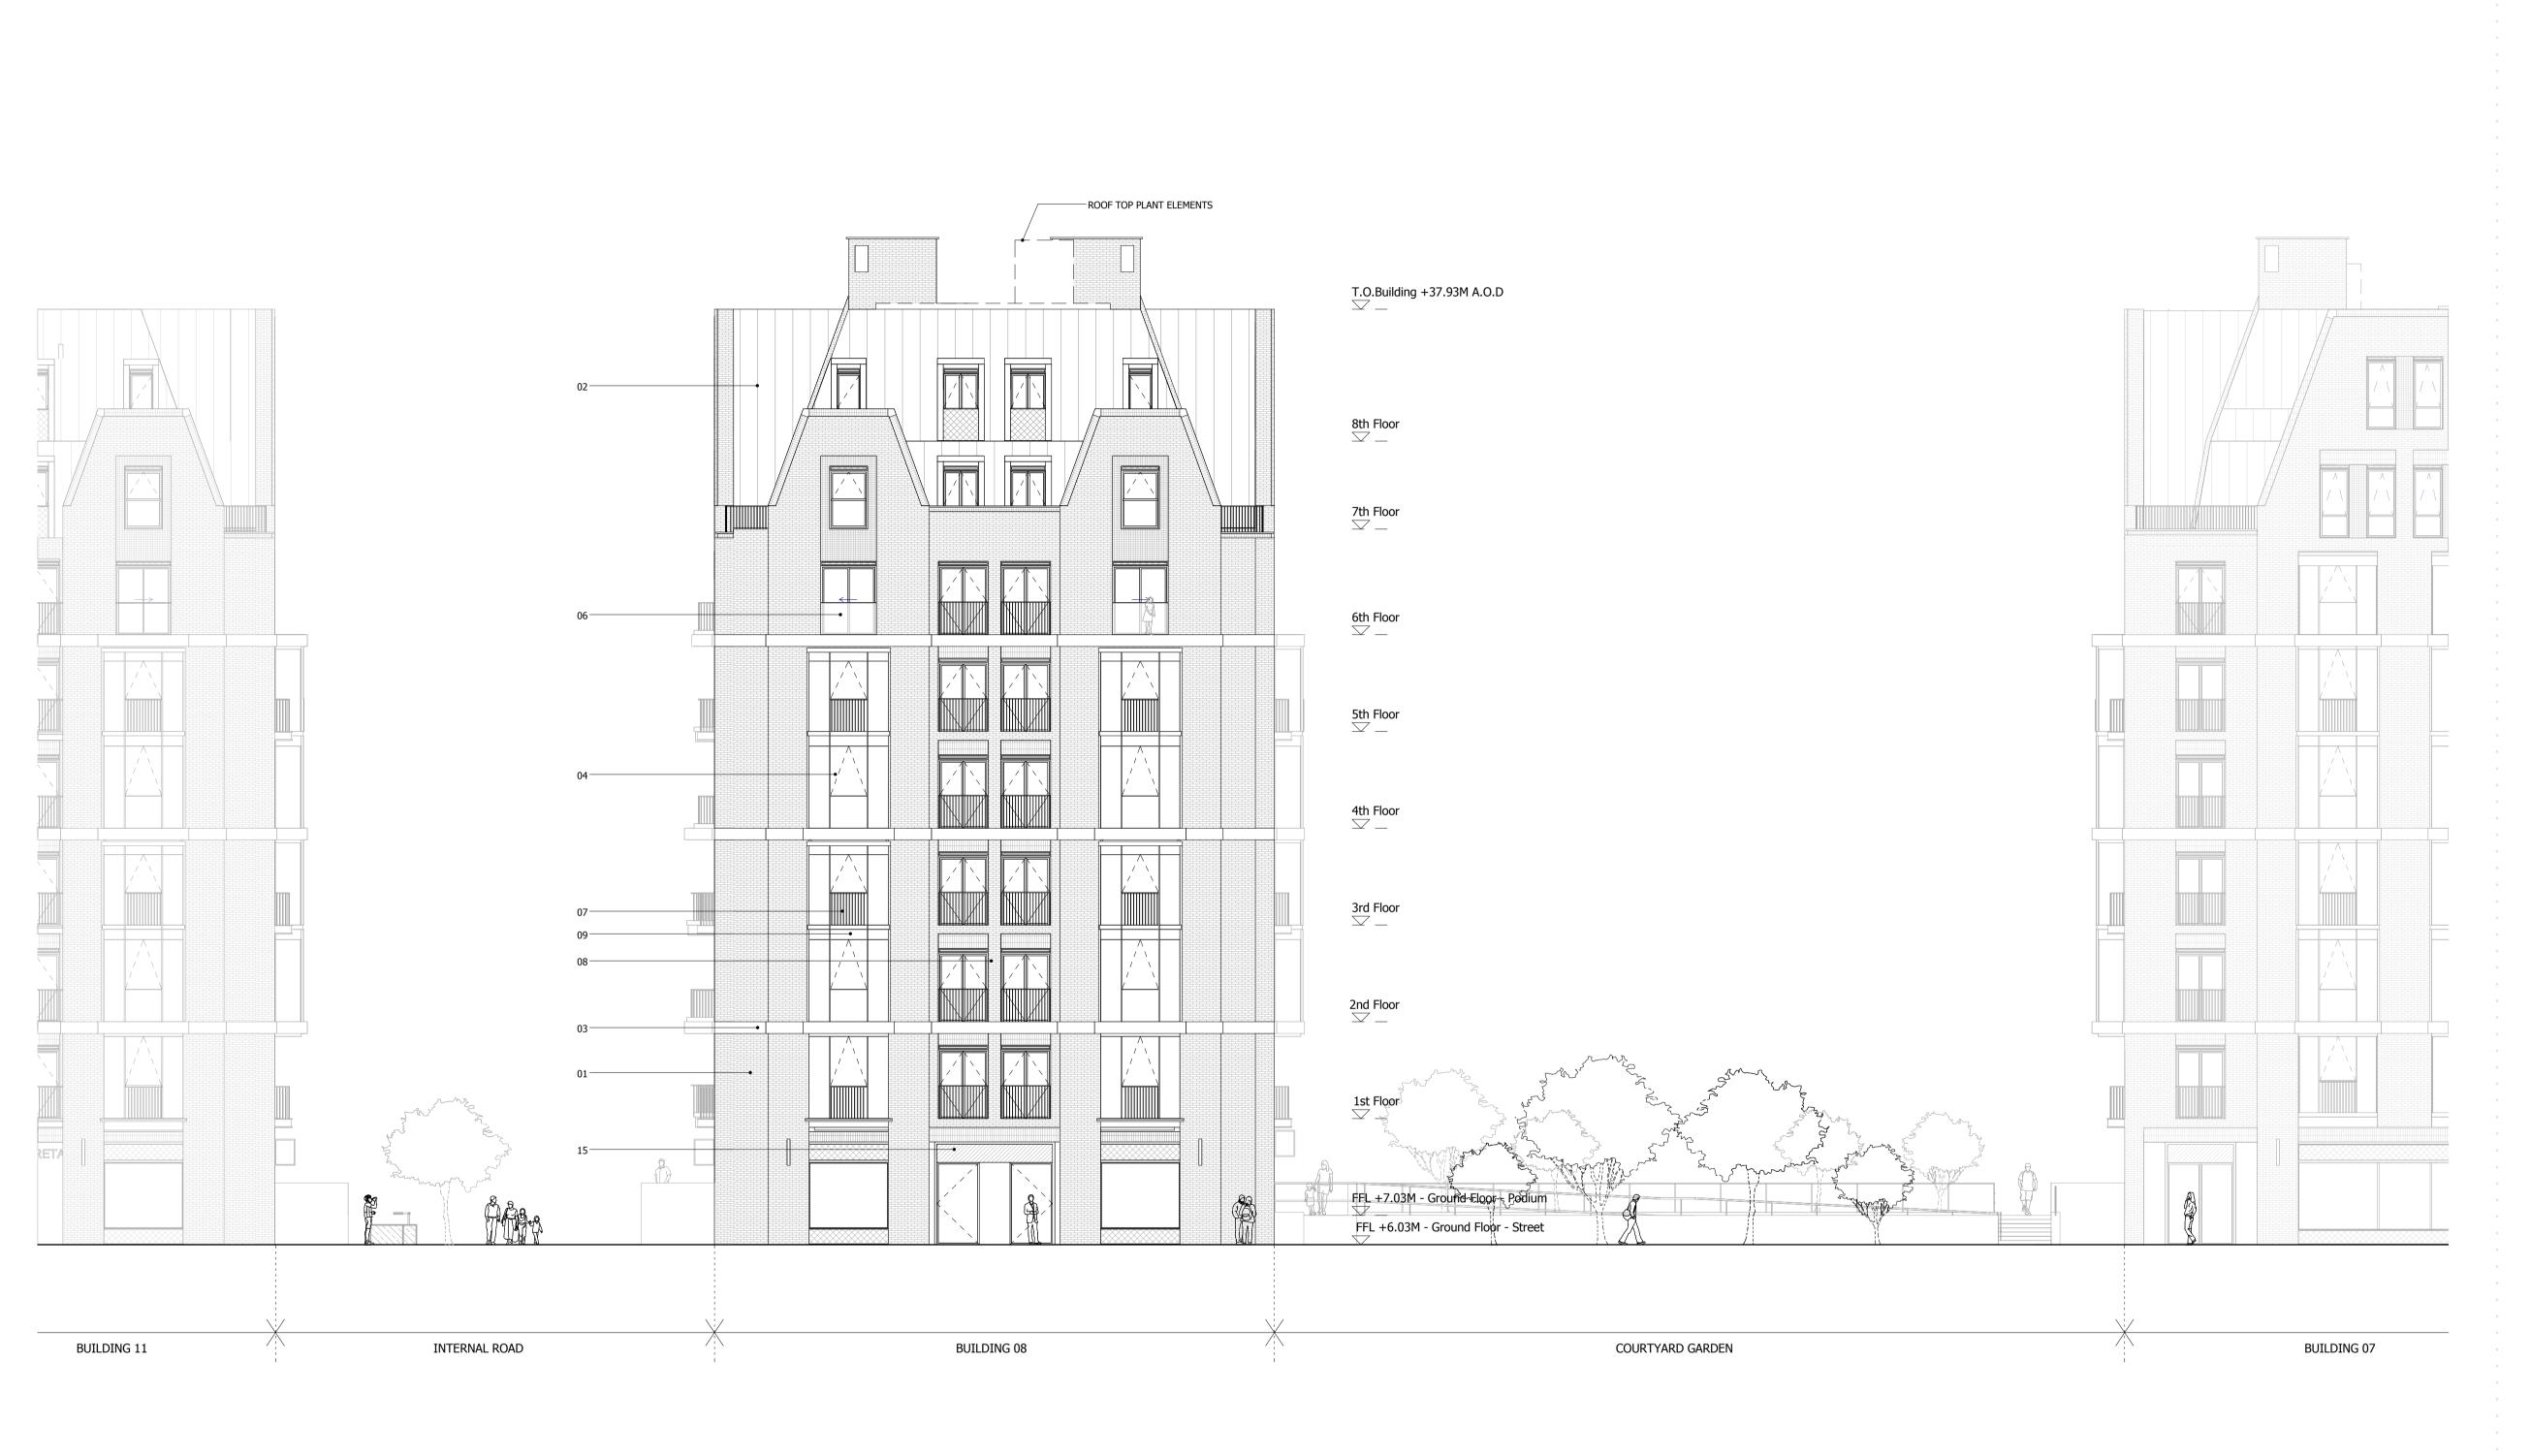

NORTH

- 01. BRICK WALLS
  02. METAL CLAD ROOF
  03. HORIZONTAL CONCRETE BAND
  04. CLEAR GLAZING WITH GREY PPC ALUMINIUM FRAMES
  05. CLEAR GLAZING WITH BRONZE ANODIZED ALUMINIUM FRAMES
  06. GLASS BALUSTRADE
  07. METAL BALUSTRADE
  08. TEXTURED BRICK DETAIL
  09. PROFILED METAL CLADDING
  10. BRONZE ANODIZED ALUMINIUM PROFILE
  11. COLOURED MOSAIC TILES
- 11. COLOURED MOSAIC TILES
- 12. CURTAIN WALL

  13. PRE-CAST CONCRETE CLADDING

  14. DECORATIVE FRIEZE
- 16. ANODIZED ALUMINIUM VENTILATION GRILLS

GLA SUBMISSION DRAFT GLA SUBMISSION 27/04/20 24/01/20 BJ C KH B FINAL DRAFT PLANNING APPLICATION 21/10/19 KH A LEGAL REVIEW 13/09/19 KH -Revision description Date Check Rev

## SQUIRE & PARTNERS

The Department Store 248 Ferndale Road London SW9 8FR T: 020 7278 5555 F: 020 7239 0495

info@squireandpartners.com www.squireandpartners.com

Stag Brewery Richmond

BUILDING 08 - PROPOSED NORTH **ELEVATION** 