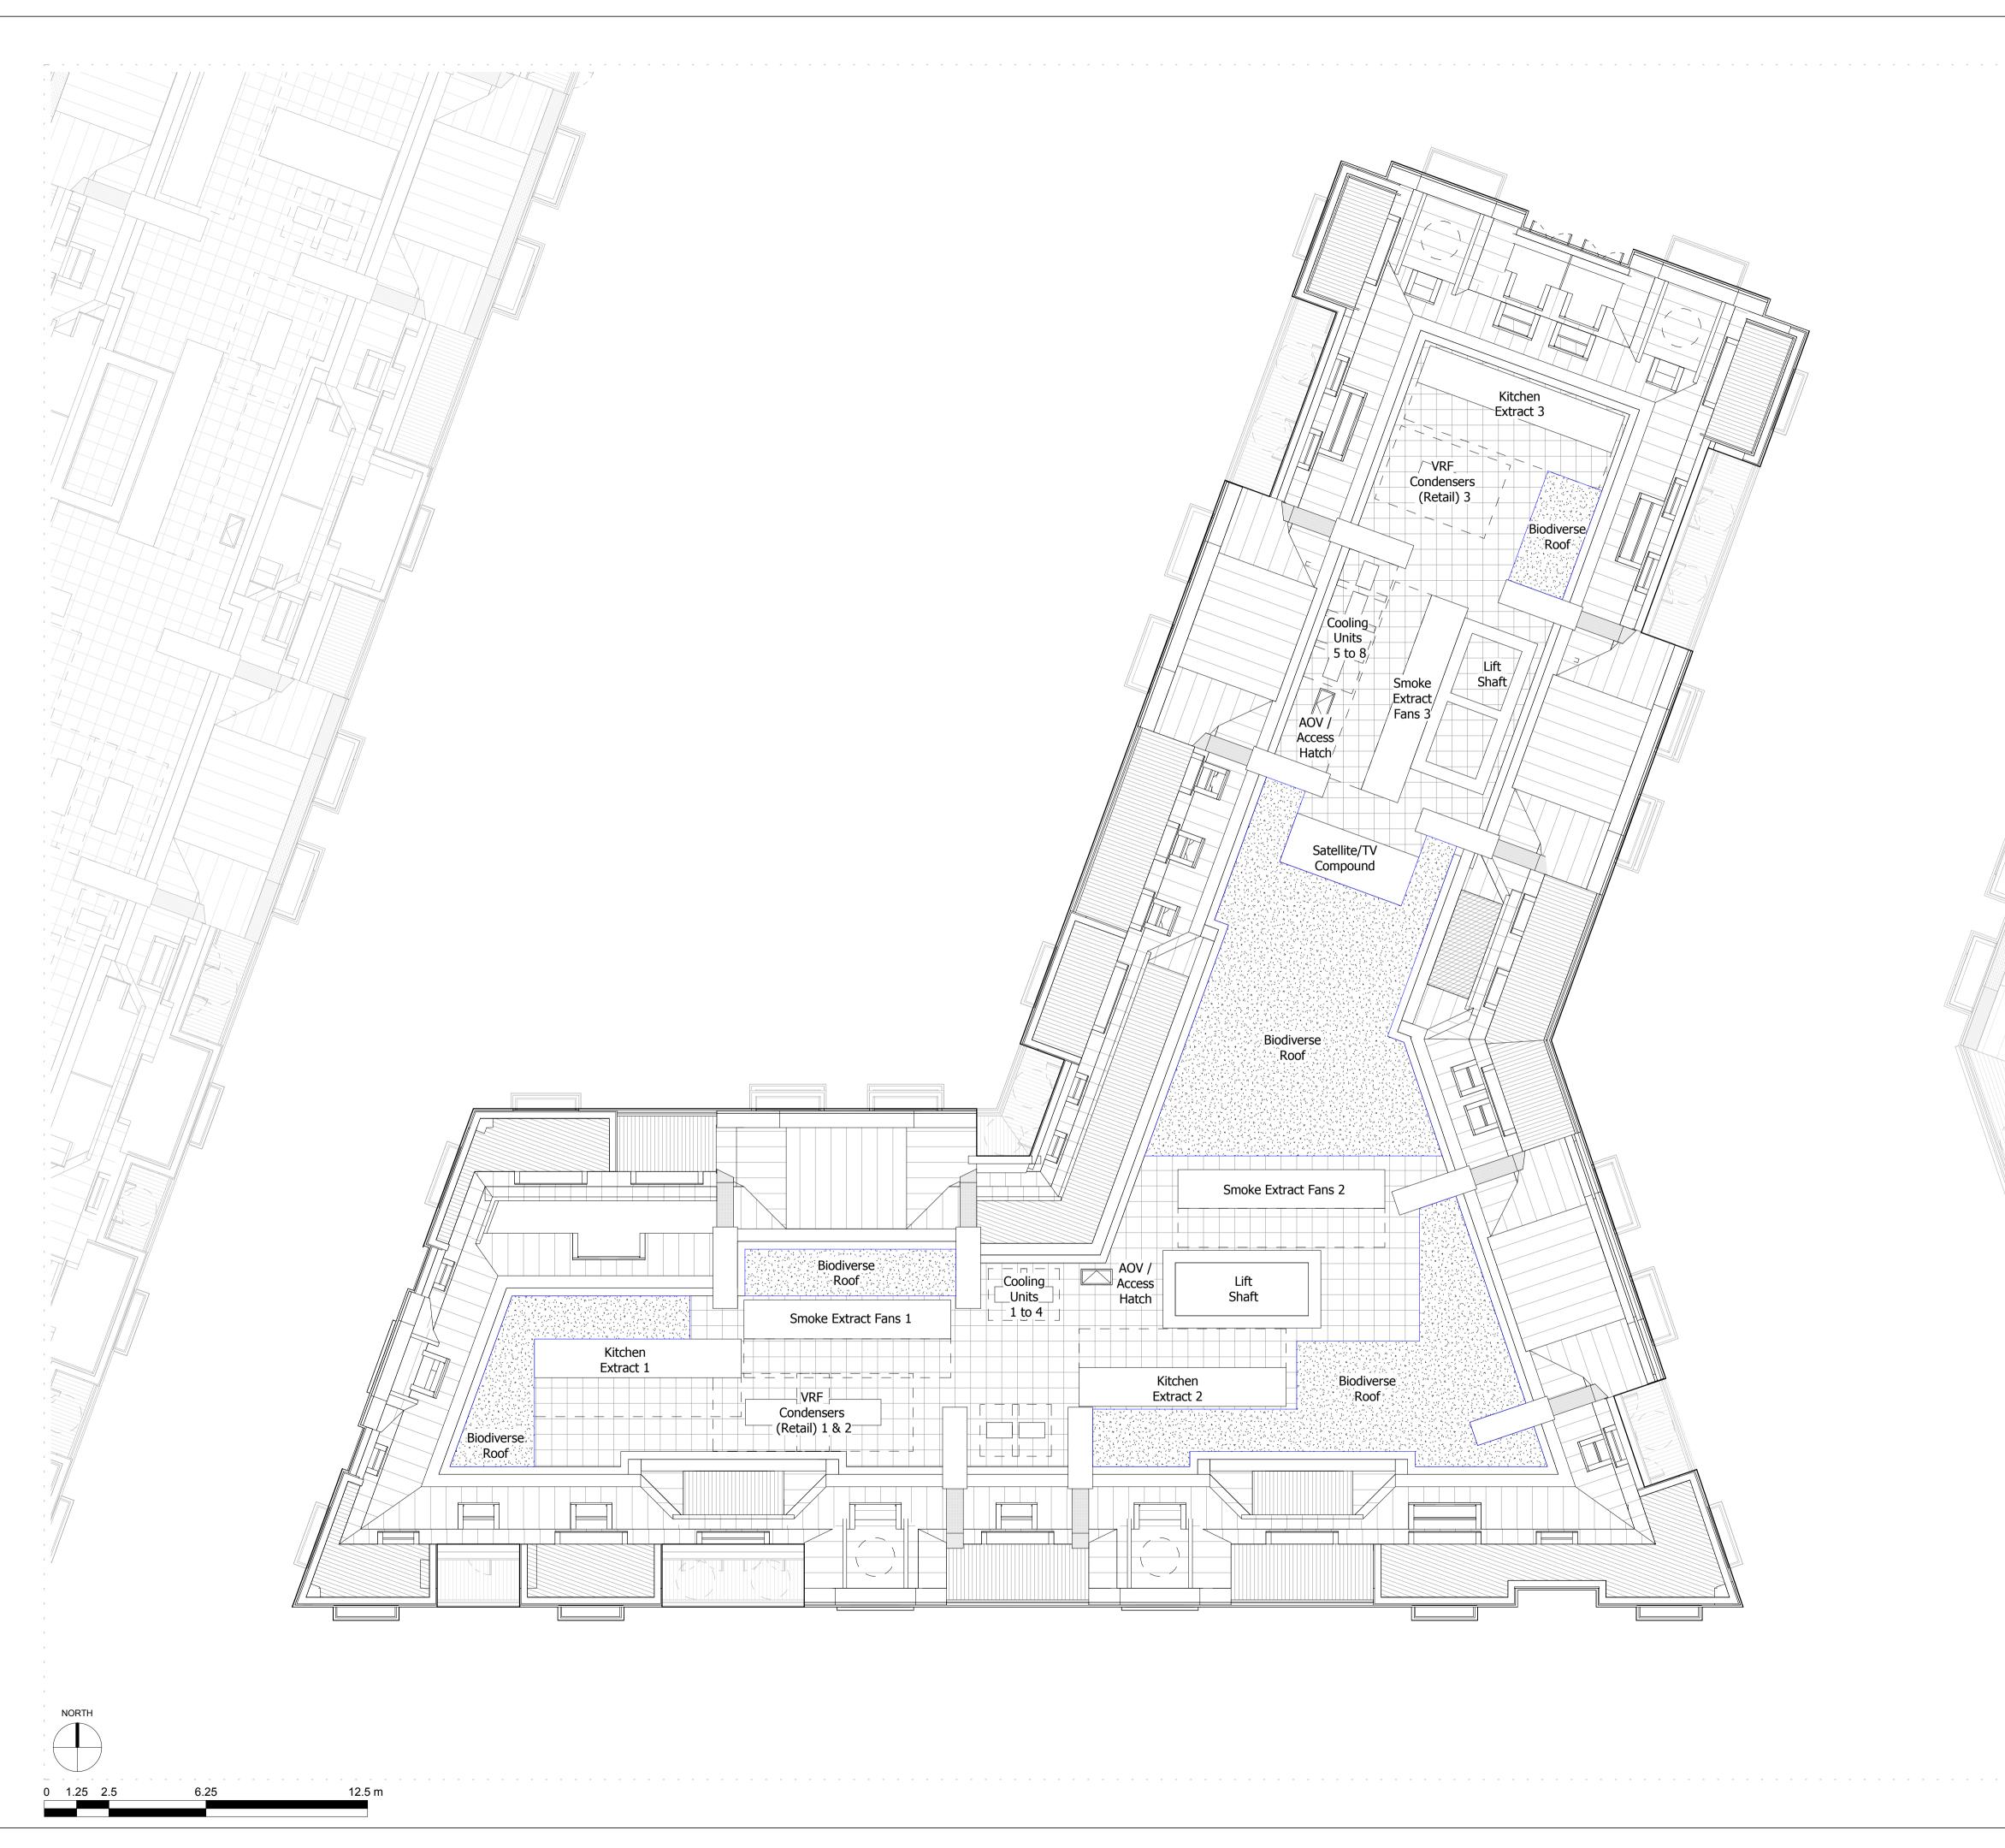

## Available roof space for brown/green roof and PVs

INTERNAL LAYOUTS SHOWN ILLUSTRATIVELY ONLY

|          | Check                |                            |
|----------|----------------------|----------------------------|
| 13/09/19 | KH                   | -                          |
| 21/10/19 | KH                   | Α                          |
| 24/01/20 | KH                   | В                          |
| 27/04/20 | BJ                   | С                          |
|          | 24/01/20<br>21/10/19 | 24/01/20 KH<br>21/10/19 KH |

### Project Stag Brewery

Richmond

\_\_\_\_\_

Drawing BUILDING 08 - PROPOSED ROOF PLAN

| Drawn      | Date              | Scale                        |
|------------|-------------------|------------------------------|
| EmK        | 13/09/19          | 1 : 125 @ A1<br>1 : 250 @ A3 |
| Job Number | Drawing number    | Revision                     |
| 18125      | C645_B08_P_RF_001 | С                            |