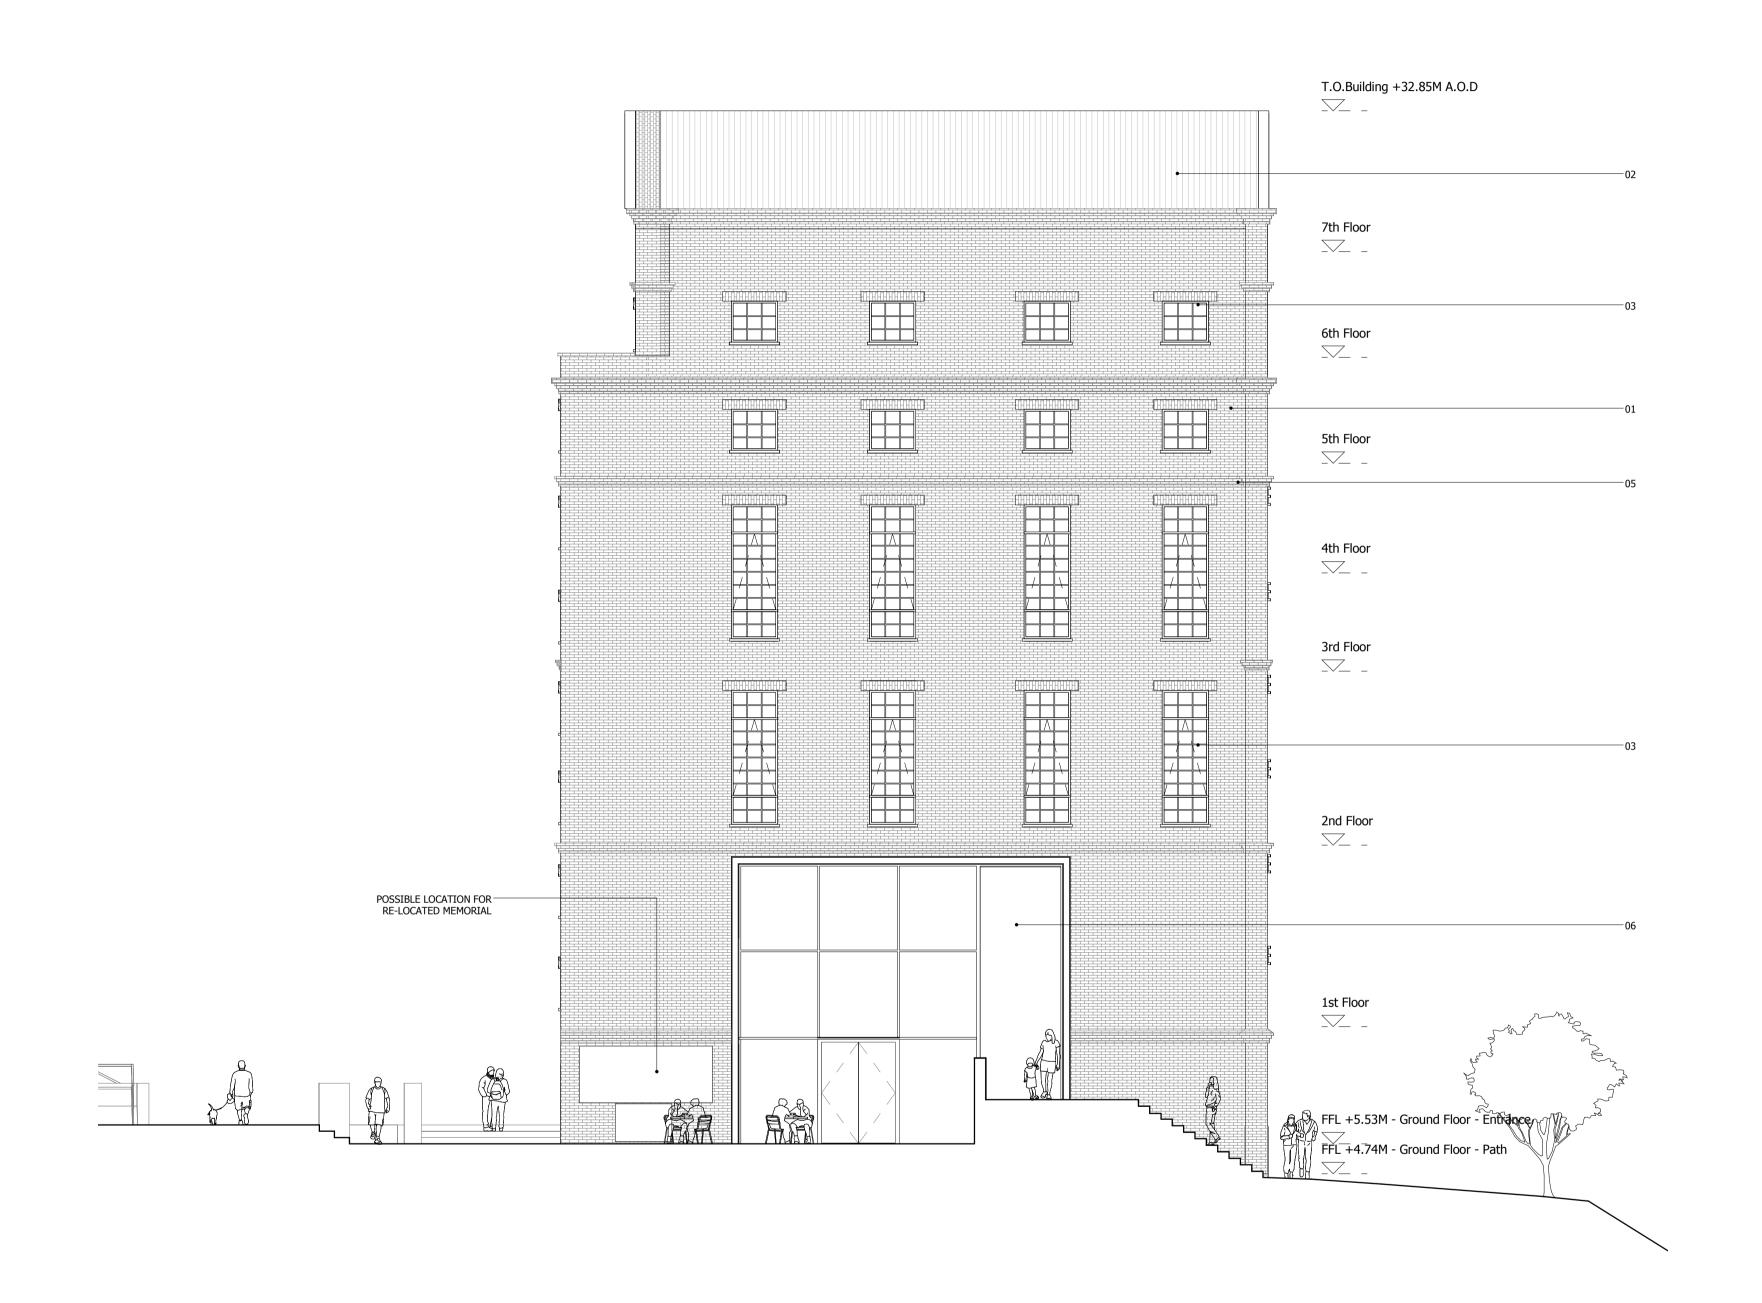

NORTH

01. BRICK WALLS 02. SLATE CLAD ROOF 03. CRITTAL TYPE CLEAR GLAZING WITH GREY PPC FINISH

04. OBSCURE GLAZING 05. DECORATIVE FRIEZE

06. CURTAIN WALL

07. DOORS WITH CLEAR GLAZING (FRAME WITH GREY PPC FINISH)

## SQUIRE & PARTNERS

The Department Store 248 Ferndale Road London SW9 8FR T: 020 7278 5555 F: 020 7239 0495

info@squireandpartners.com www.squireandpartners.com

Stag Brewery Richmond

BUILDING 04 - PROPOSED EAST **ELEVATION** 