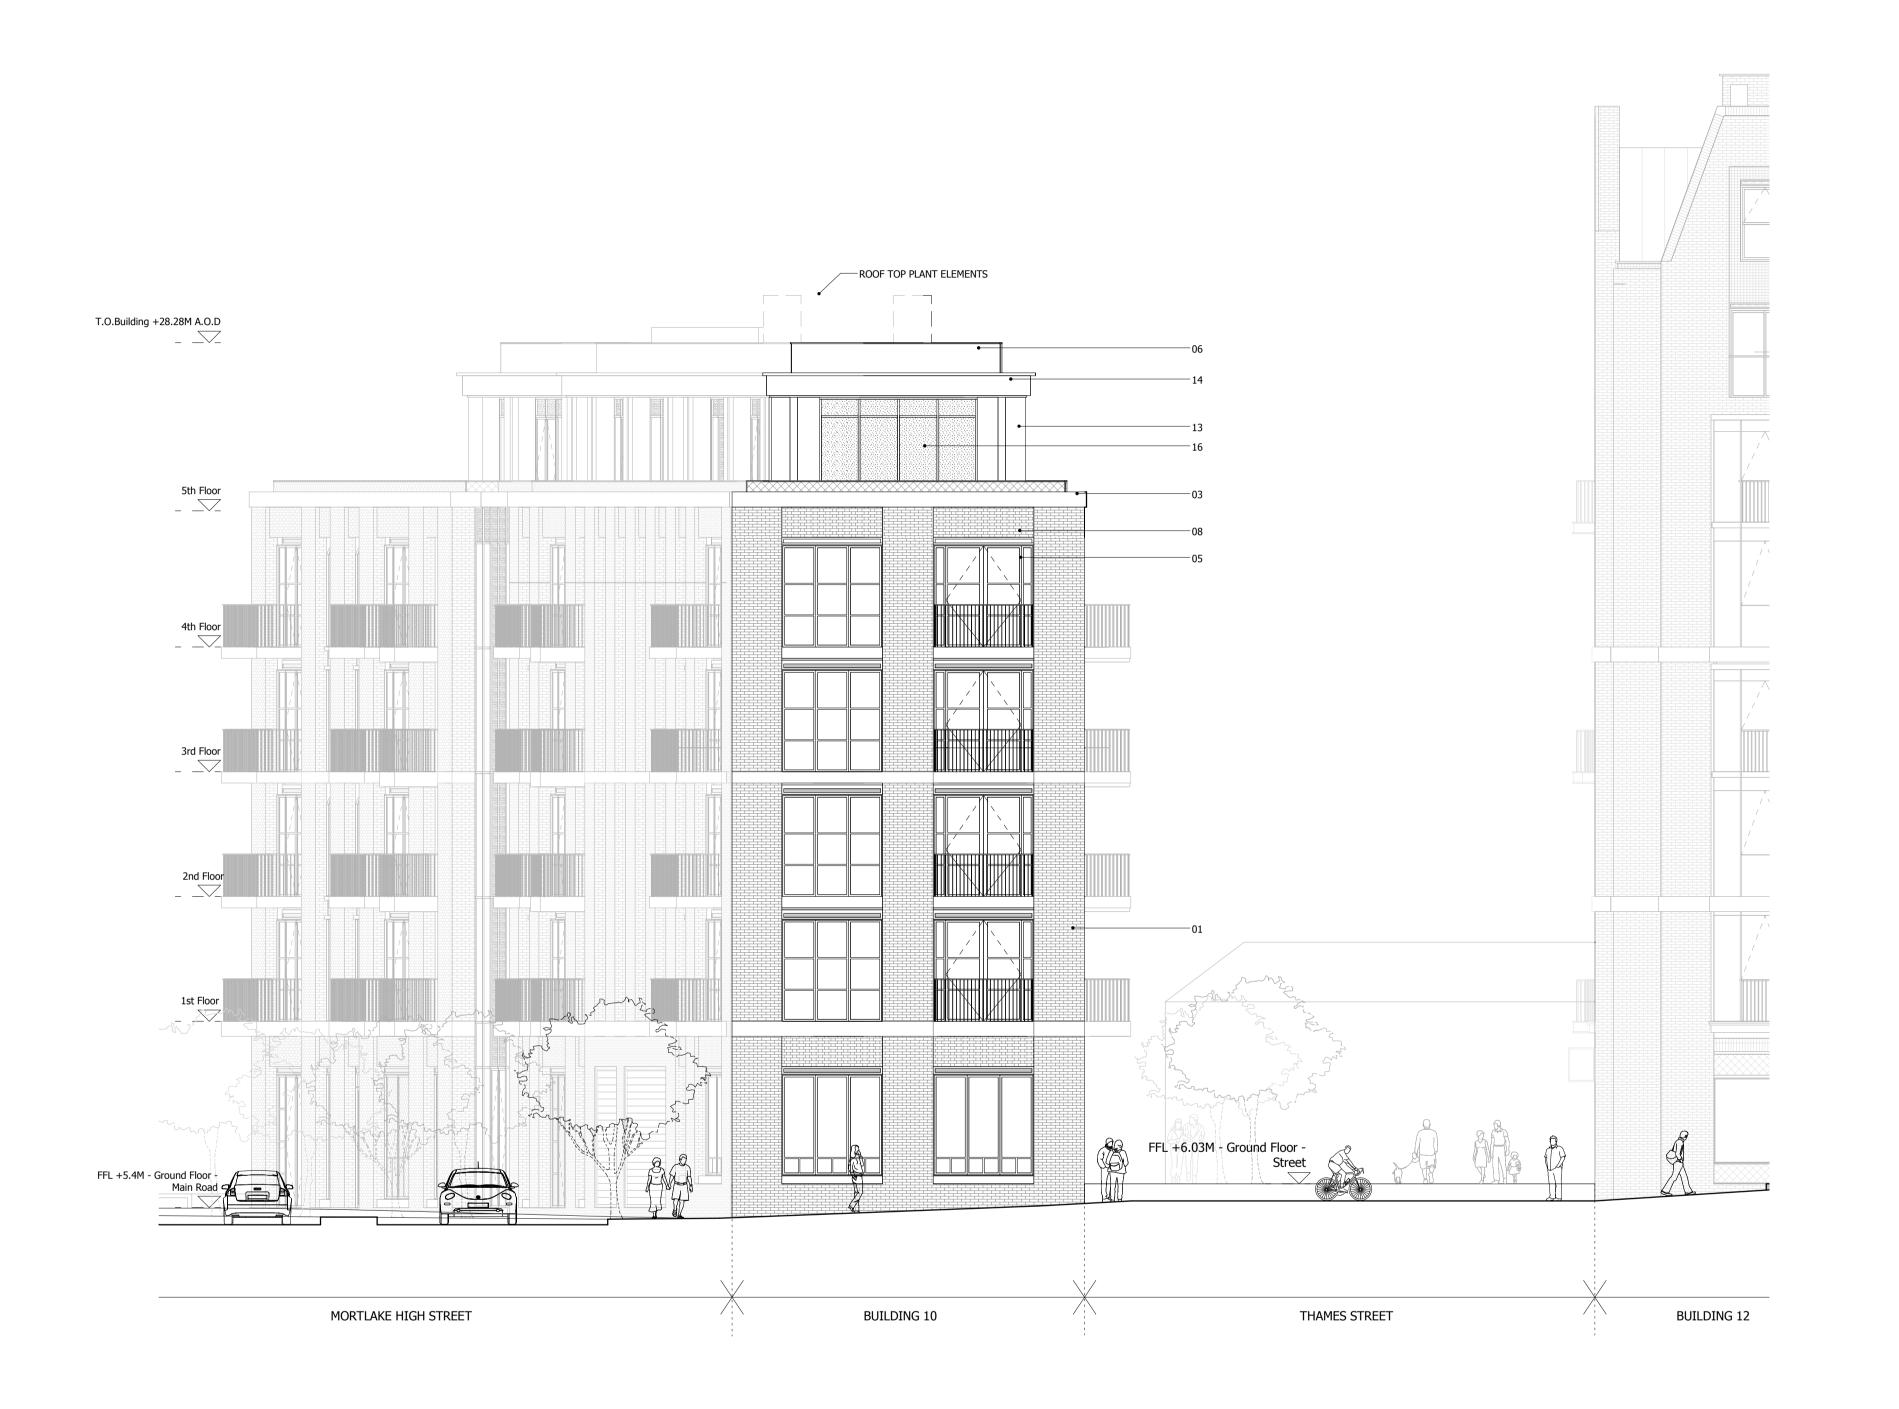

## KEY

- 01. BRICK WALLS 02. METAL CLAD ROOF

- 02. METAL CLAD ROOF
  03. HORIZONTAL CONCRETE BAND
  04. CLEAR GLAZING WITH GREY PPC ALUMINIUM FRAMES
  05. CLEAR GLAZING WITH BRONZE ANODIZED ALUMINIUM FRAMES
  06. GLASS BALUSTRADE
  07. METAL BALUSTRADE
  08. TEXTURED BRICK DETAIL
  09. PROFILED METAL CLADDING
  10. BRONZE ANODIZED ALUMINIUM PROFILE
  11. COLOURED MOSAIC TILES
  12. CURTAIN WALL
- 12. CURTAIN WALL
- 12. CORTAIN WALL
  13. PRE-CAST CONCRETE CLADDING
  14. DECORATIVE FRIEZE
  15. FASCIA SIGNAGE
- 16. OBSCURE GLAZING
- 17. ANODIZED ALUMINIUM VENTILATION GRILLS 18. ROLLER SHUTTERS TO CAR PARK ENTRANCE/EXIT

## SQUIRE & PARTNERS

The Department Store 248 Ferndale Road London SW9 8FR T: 020 7278 5555 F: 020 7239 0495

info@squireandpartners.com www.squireandpartners.com

Stag Brewery Richmond

BUILDING 10 - PROPOSED EAST **ELEVATION** 