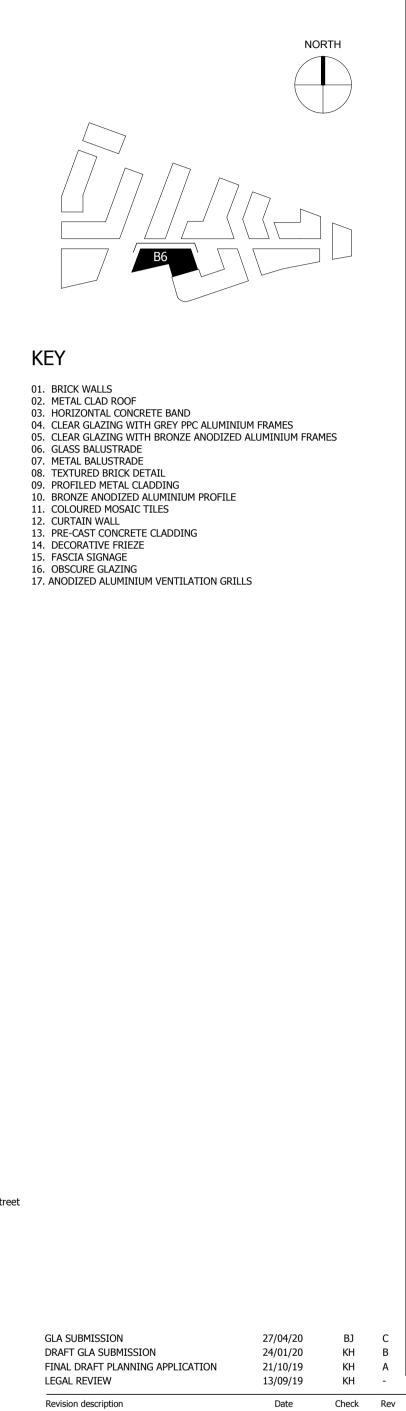

## BUILDING 06 - PROPOSED NORTH ELEVATION

| Drawn      | Date             | Scale                    |
|------------|------------------|--------------------------|
| NSh        | 13/09/09         | 1:100 @ A1<br>1:200 @ A3 |
| Job Number | Drawing number   | Revision                 |
| 18125      | C645_B06_E_N_001 | С                        |