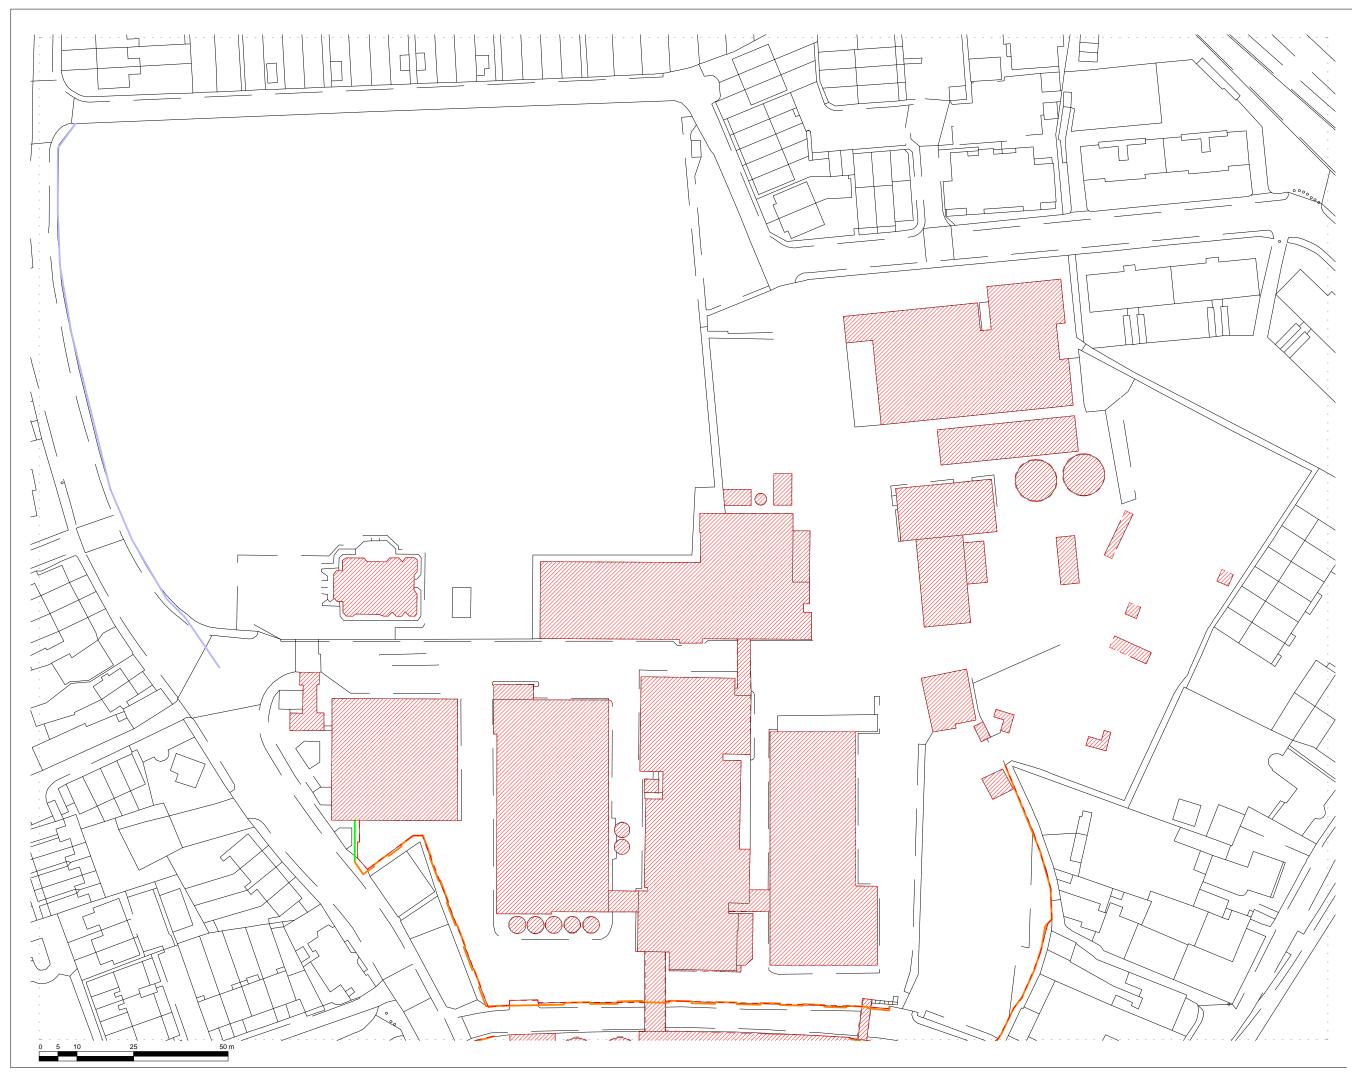

| KEY: |
|------|
|------|

- TO BE DEMOLISHED
- EXISTING WALL TO BE DEMOLISHED TO LEVEL +6.03m AND NEW GLASS BALUSTRADE ON RIVERWALL
- EXISTING WALL TO BE DEMOLISHED TO FINISH LEVEL +6.70m
- EXISTING WALL TO BE REMOVED
- MEMORIALS ON EXISTING WALL TO BE RELOCATED ON SITE
- FACADE TO BE RETAINED AND MATERIAL REPLACED \_

## DEMOLITION PLAN - DEVELOPMENT AREA 2

| Drawn<br>KHO | Date 25/01/18    | Scale<br>As indicated ₽ A1<br>1 : 1000 @ A3 |
|--------------|------------------|---------------------------------------------|
|              |                  |                                             |
| 16019        | JA12_Z2_P_00_001 | -                                           |