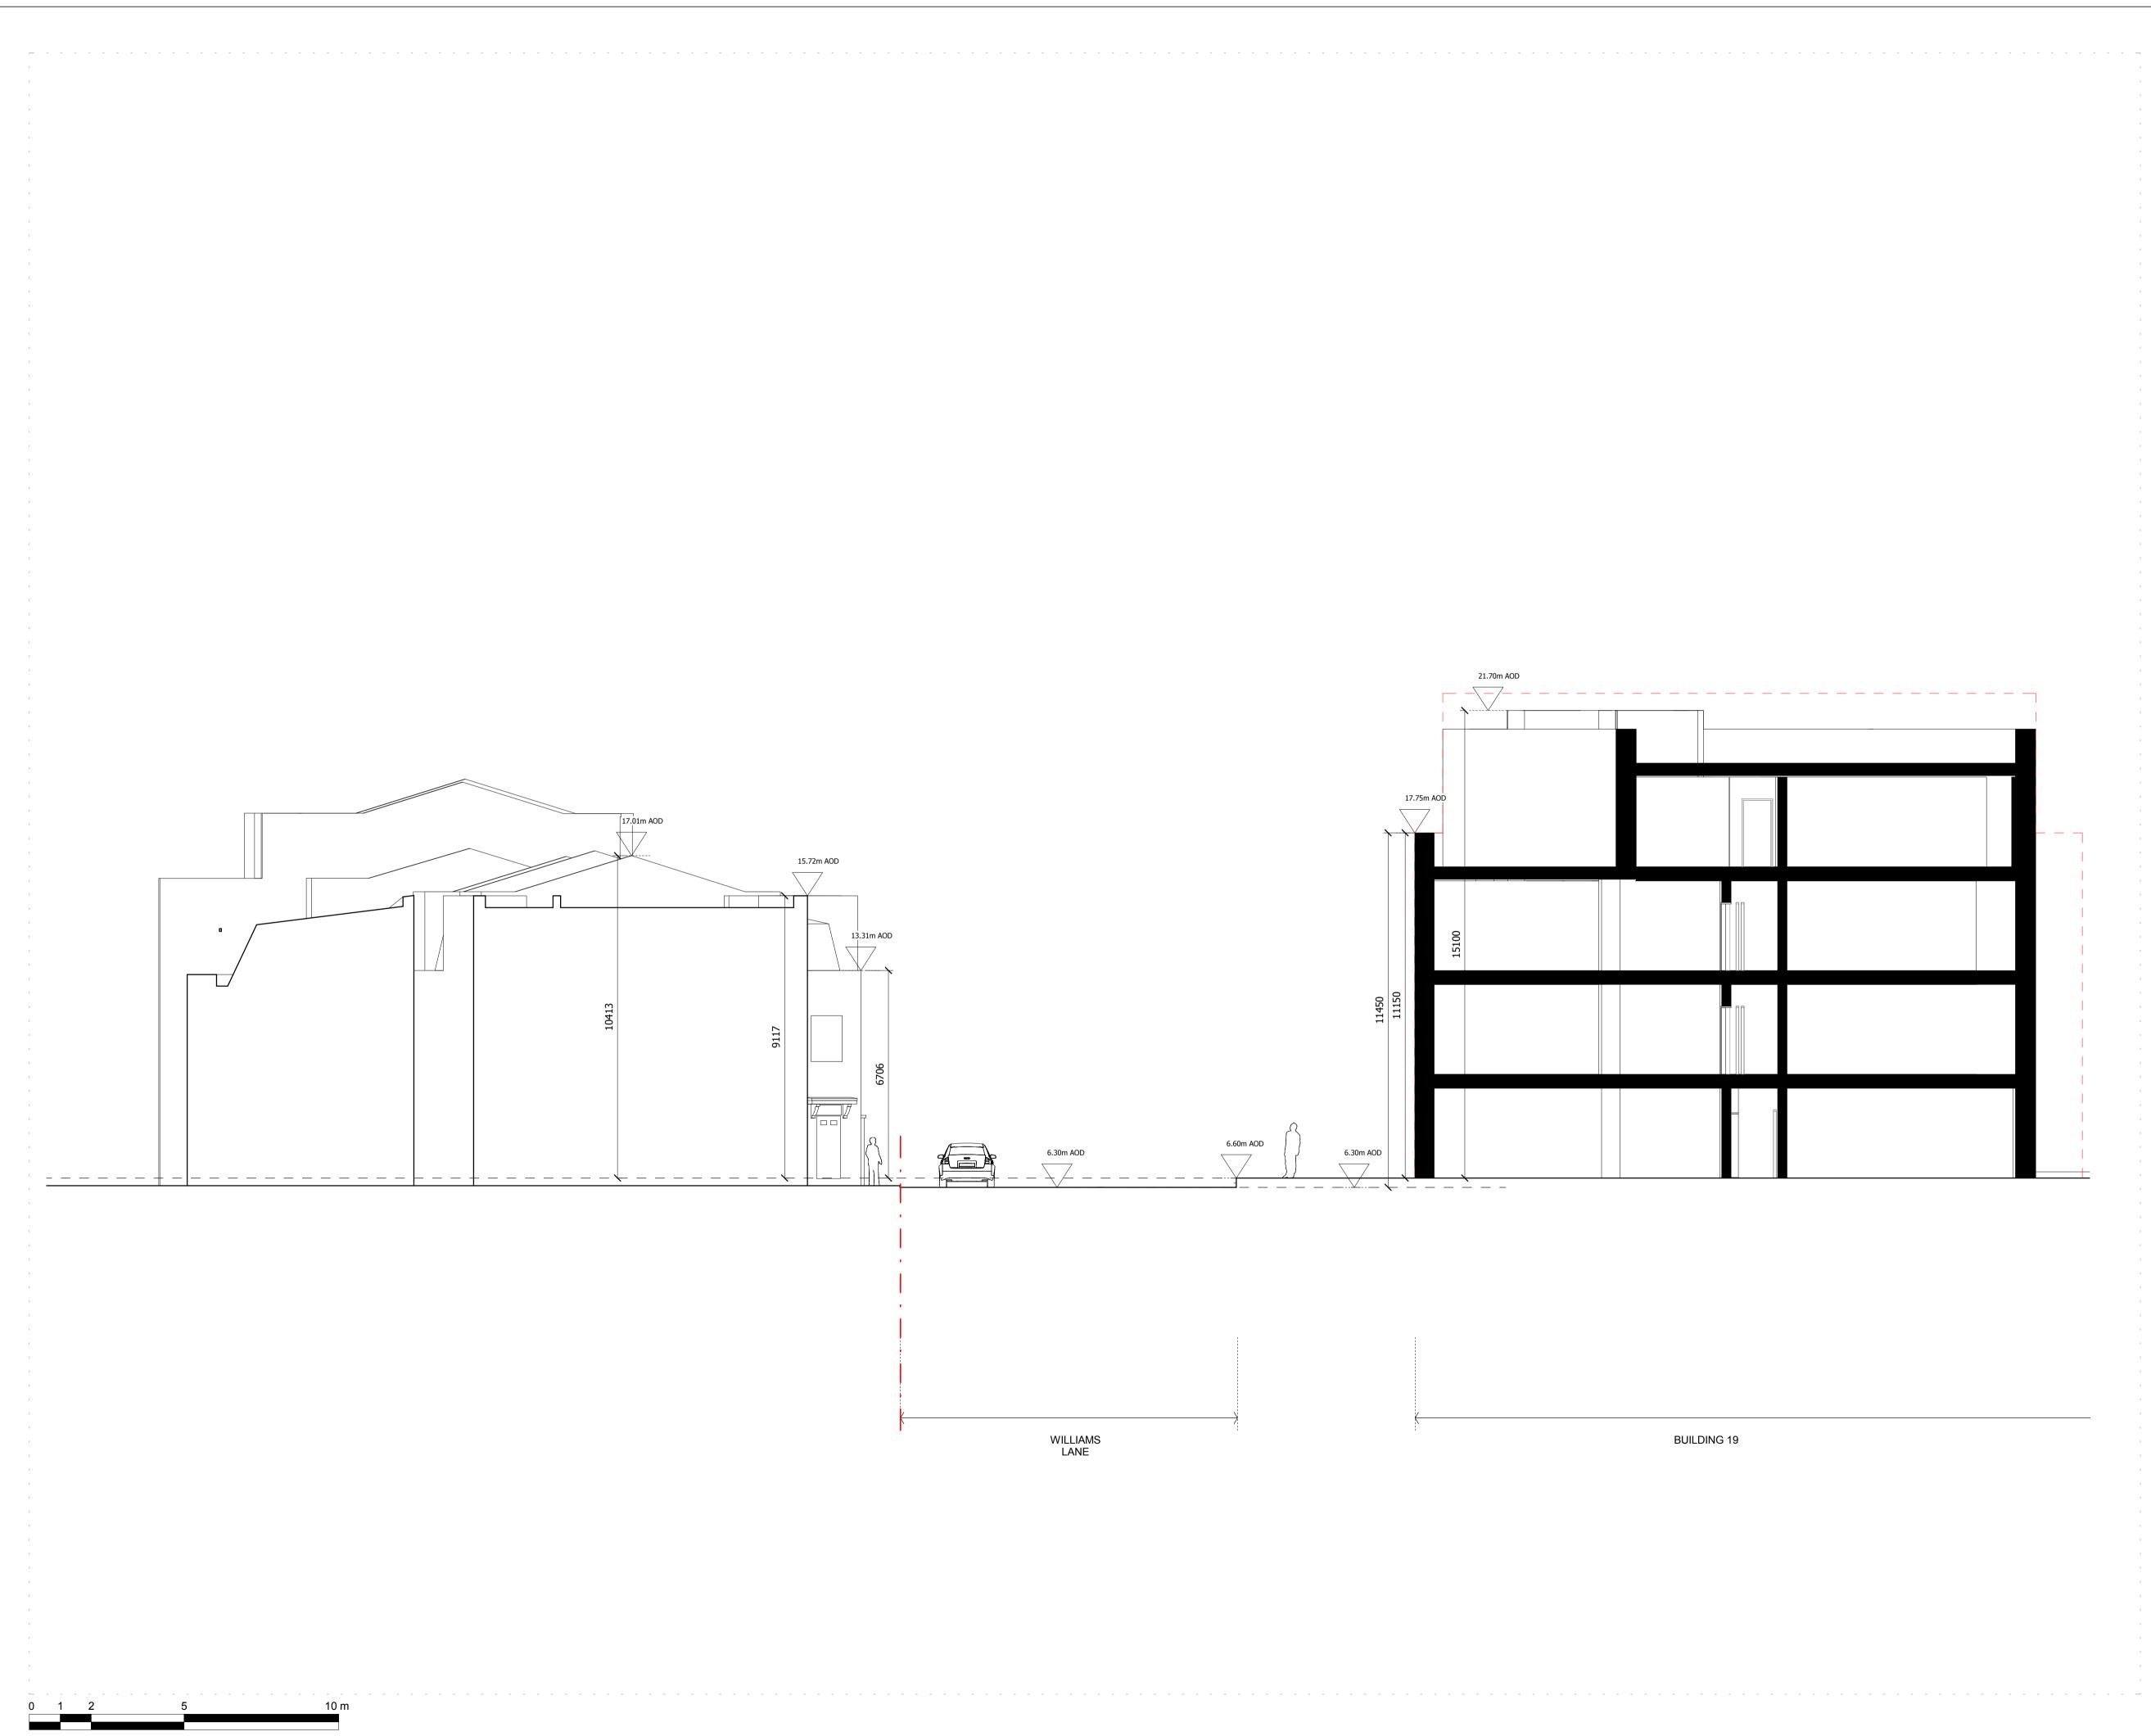

– – – – MAXIMUM EXTENTS OUTLINE

| GLA SUBMISSION       | 27/04/20 | BJ    | -   |
|----------------------|----------|-------|-----|
| Revision description | Date     | Check | Rev |
|                      |          |       |     |

## Drawing

PROPOSED SITE SECTION DD\_Heights & Levels

| Drawn      | Date           | Scale              |  |
|------------|----------------|--------------------|--|
| RKL        | 15/04/20       | 1:100 @ A1<br>@ A3 |  |
| Job Number | Drawing number | Revision           |  |
| 18125      | SQP-ZZ-SK-036  | -                  |  |