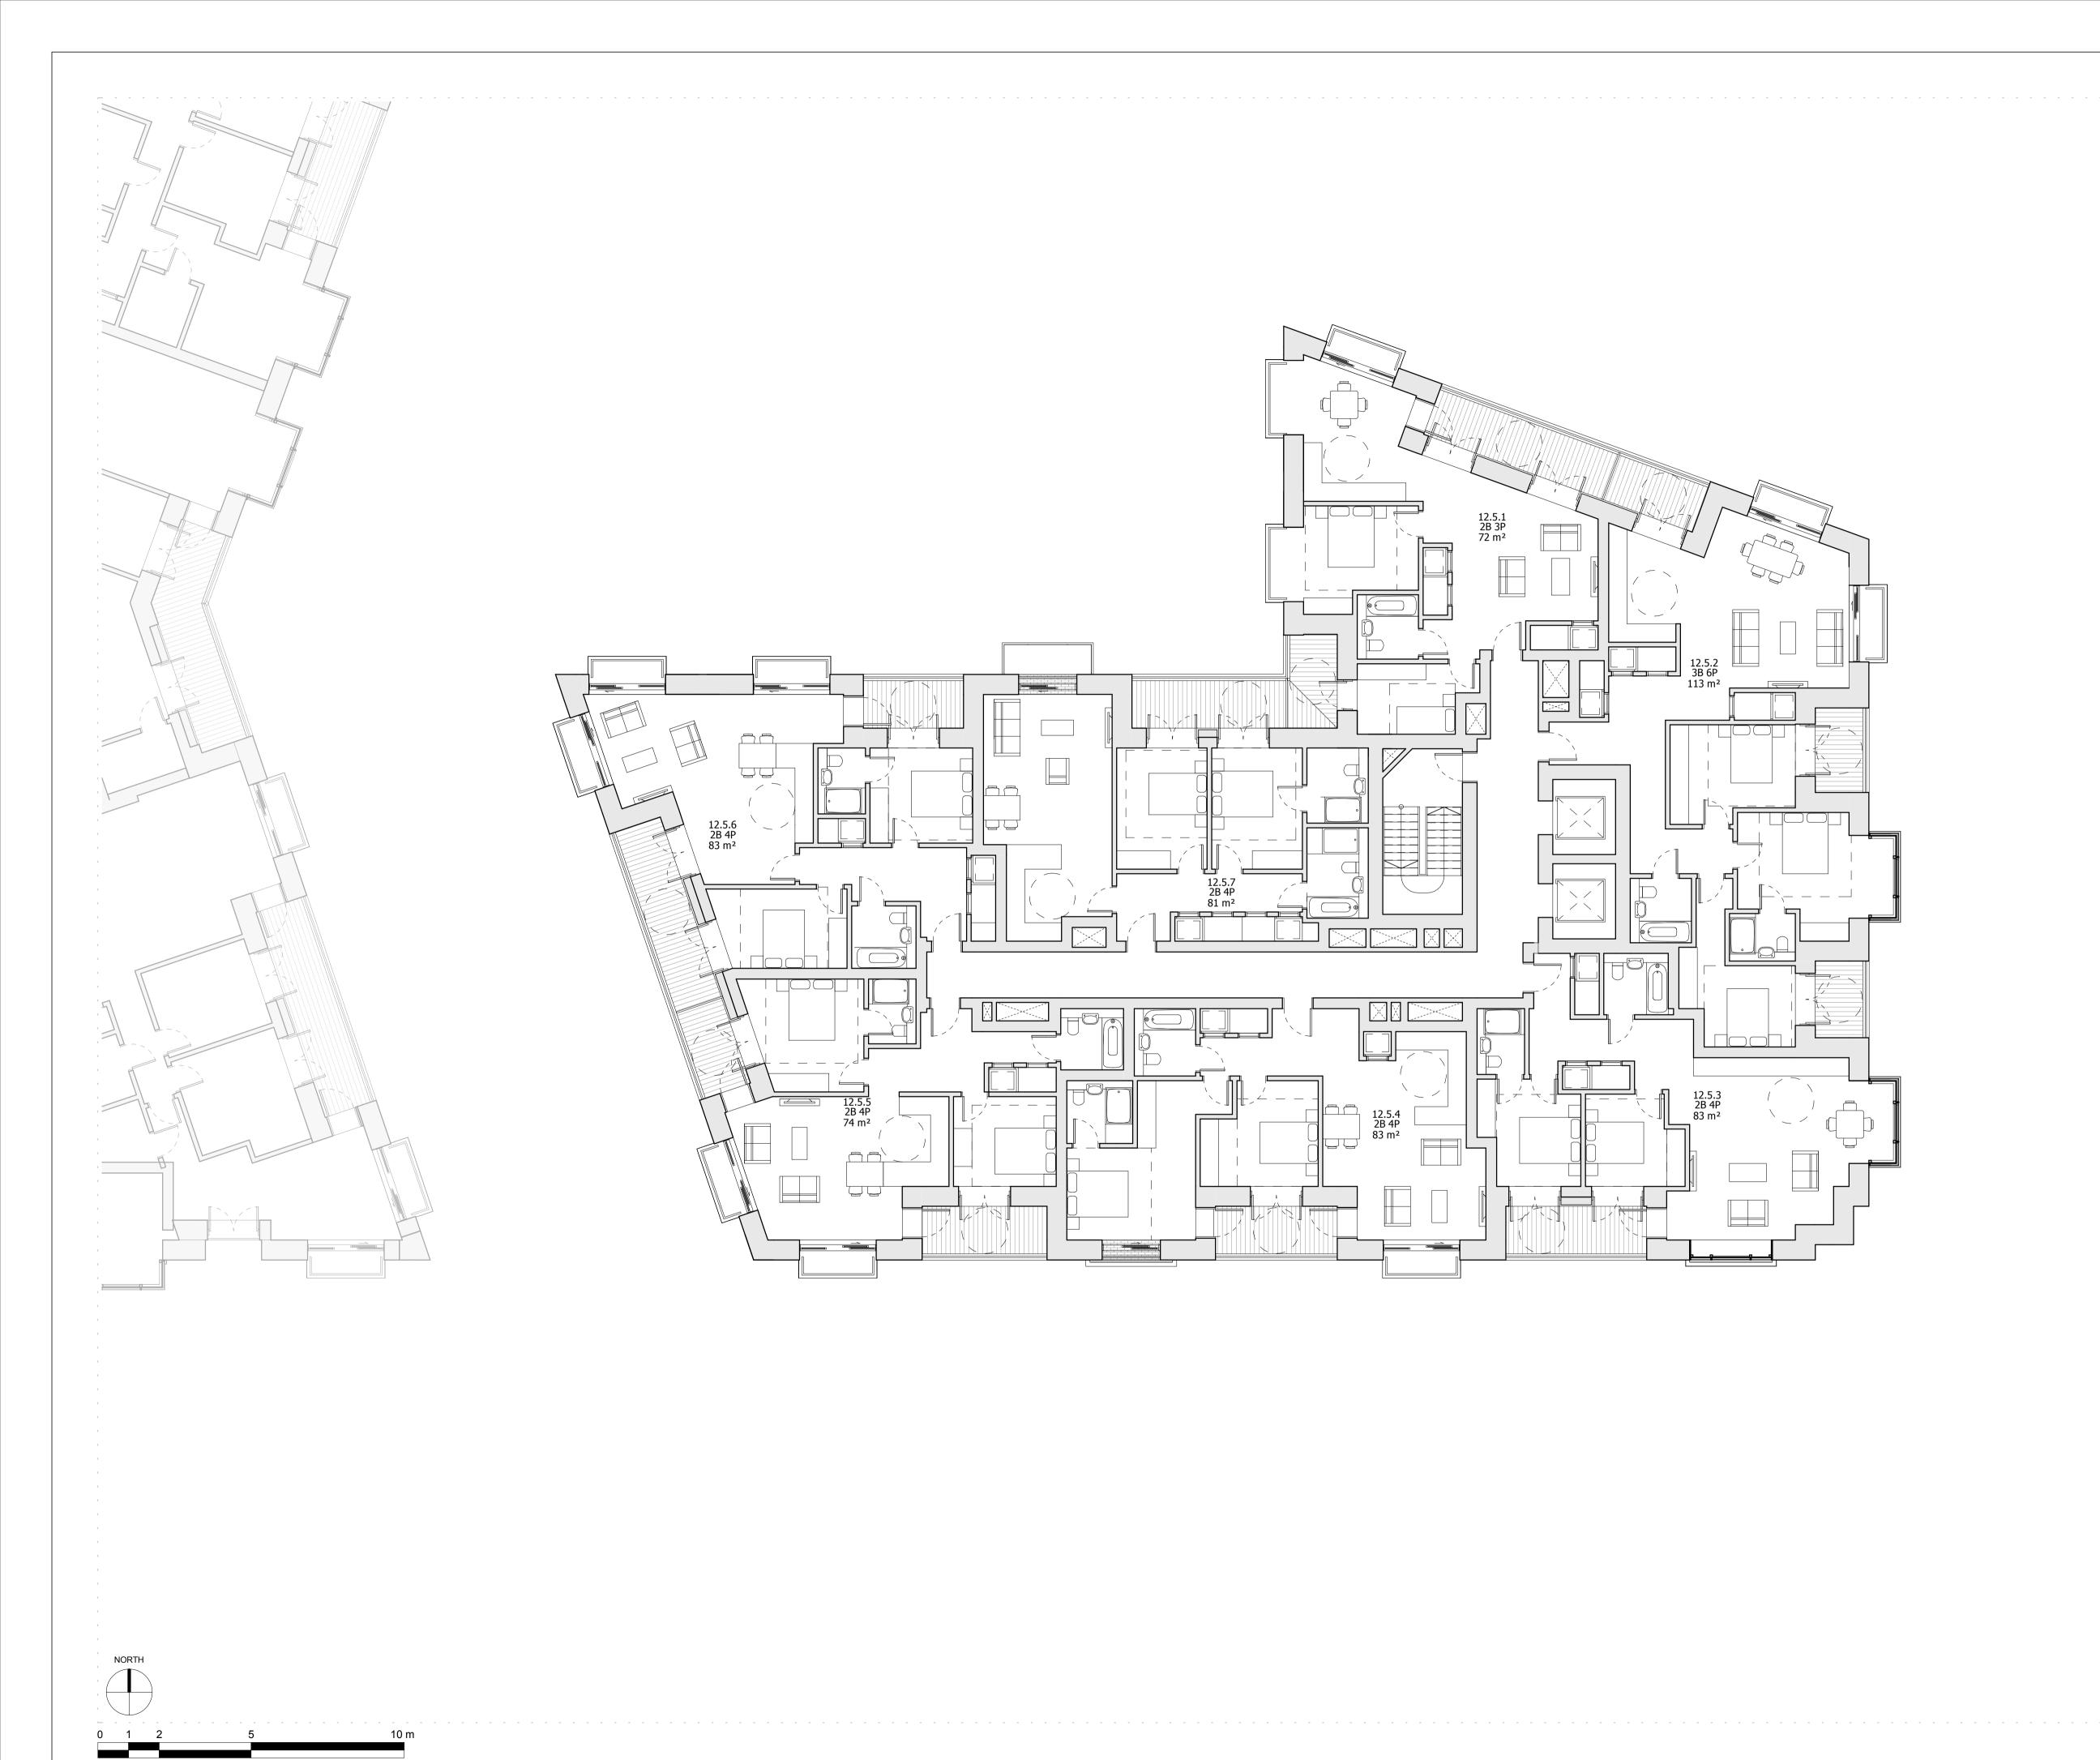

INTERNAL LAYOUTS SHOWN ILLUSTRATIVELY ONLY

| Revision description             | Date     | Check | Rev |
|----------------------------------|----------|-------|-----|
| LEGAL REVIEW                     | -        | KH    | -   |
| FINAL DRAFT PLANNING APPLICATION | 21/10/19 | KH    | Α   |
| DRAFT GLA SUBMISSION             | 24/01/20 | KH    | В   |
| GLA SUBMISSION                   | 27/04/20 | BJ    | С   |

## SQUIRE & PARTNERS

The Department Store 248 Ferndale Road London SW9 8FR T: 020 7278 5555 F: 020 7239 0495

info@squireandpartners.com www.squireandpartners.com

Stag Brewery
Richmond

\_\_\_\_

BUILDING 12 - PROPOSED FIFTH FLOOR PLAN

| Drawn             | Date              | Scale                    |  |
|-------------------|-------------------|--------------------------|--|
| Designer 13/09/19 |                   | 1:100 @ A1<br>1:200 @ A3 |  |
| Job Number        | Drawing number    | Revision                 |  |
| 18125             | C645_B12_P_05_001 | С                        |  |