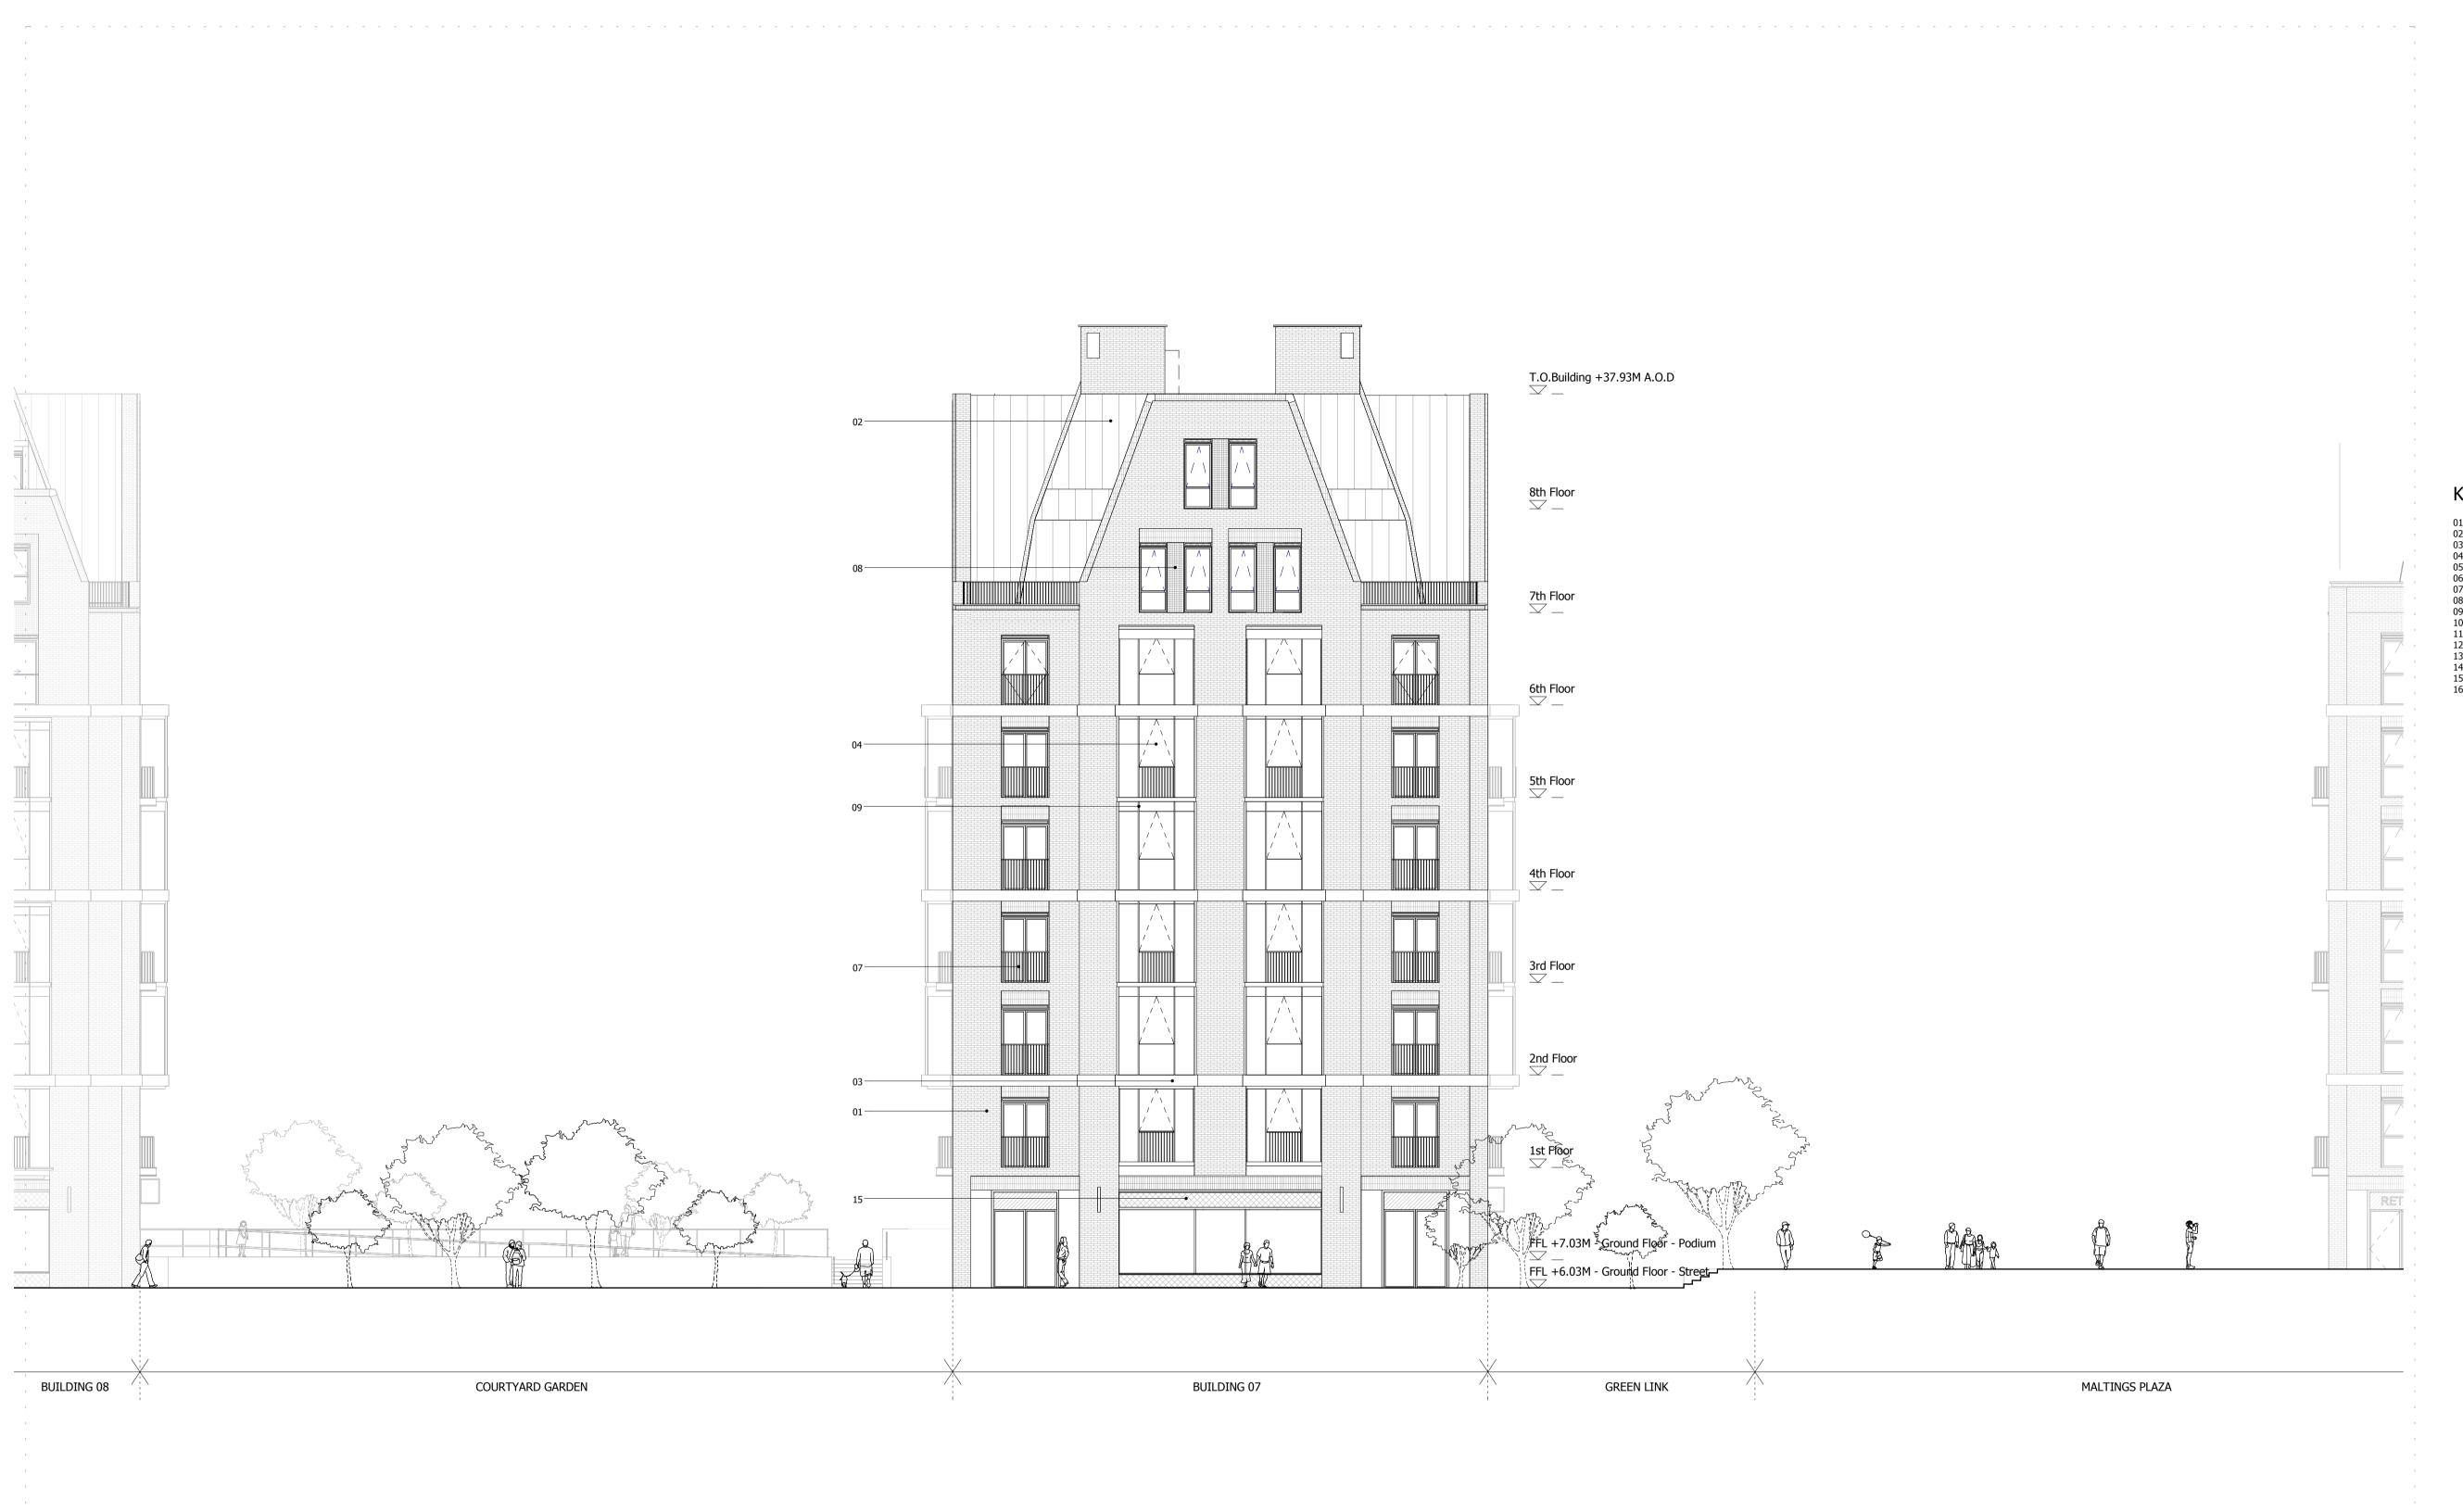

- 01. BRICK WALLS 02. METAL CLAD ROOF 03. HORIZONTAL CONCRETE BAND
- 04. CLEAR GLAZING WITH GREY PPC ALUMINIUM FRAMES
  05. CLEAR GLAZING WITH BRONZE ANODIZED ALUMINIUM FRAMES
- 05. CLEAR GLAZING WITH BRONZE ANODIZED A
  06. GLASS BALUSTRADE
  07. METAL BALUSTRADE
  08. TEXTURED BRICK DETAIL
  09. PROFILED METAL CLADDING
  10. BRONZE ANODIZED ALUMINIUM PROFILE
- 11. COLOURED MOSAIC TILES
- 12. CURTAIN WALL
- 13. PRE-CAST CONCRETE CLADDING
  14. DECORATIVE FRIEZE
- 15. FASCIA SIGNAGE 16. ANODIZED ALUMINIUM VENTILATION GRILLS

## SQUIRE & PARTNERS

The Department Store 248 Ferndale Road London SW9 8FR T: 020 7278 5555 F: 020 7239 0495

info@squireandpartners.com www.squireandpartners.com

Stag Brewery Richmond

BUILDING 07 - PROPOSED NORTH **ELEVATION** 