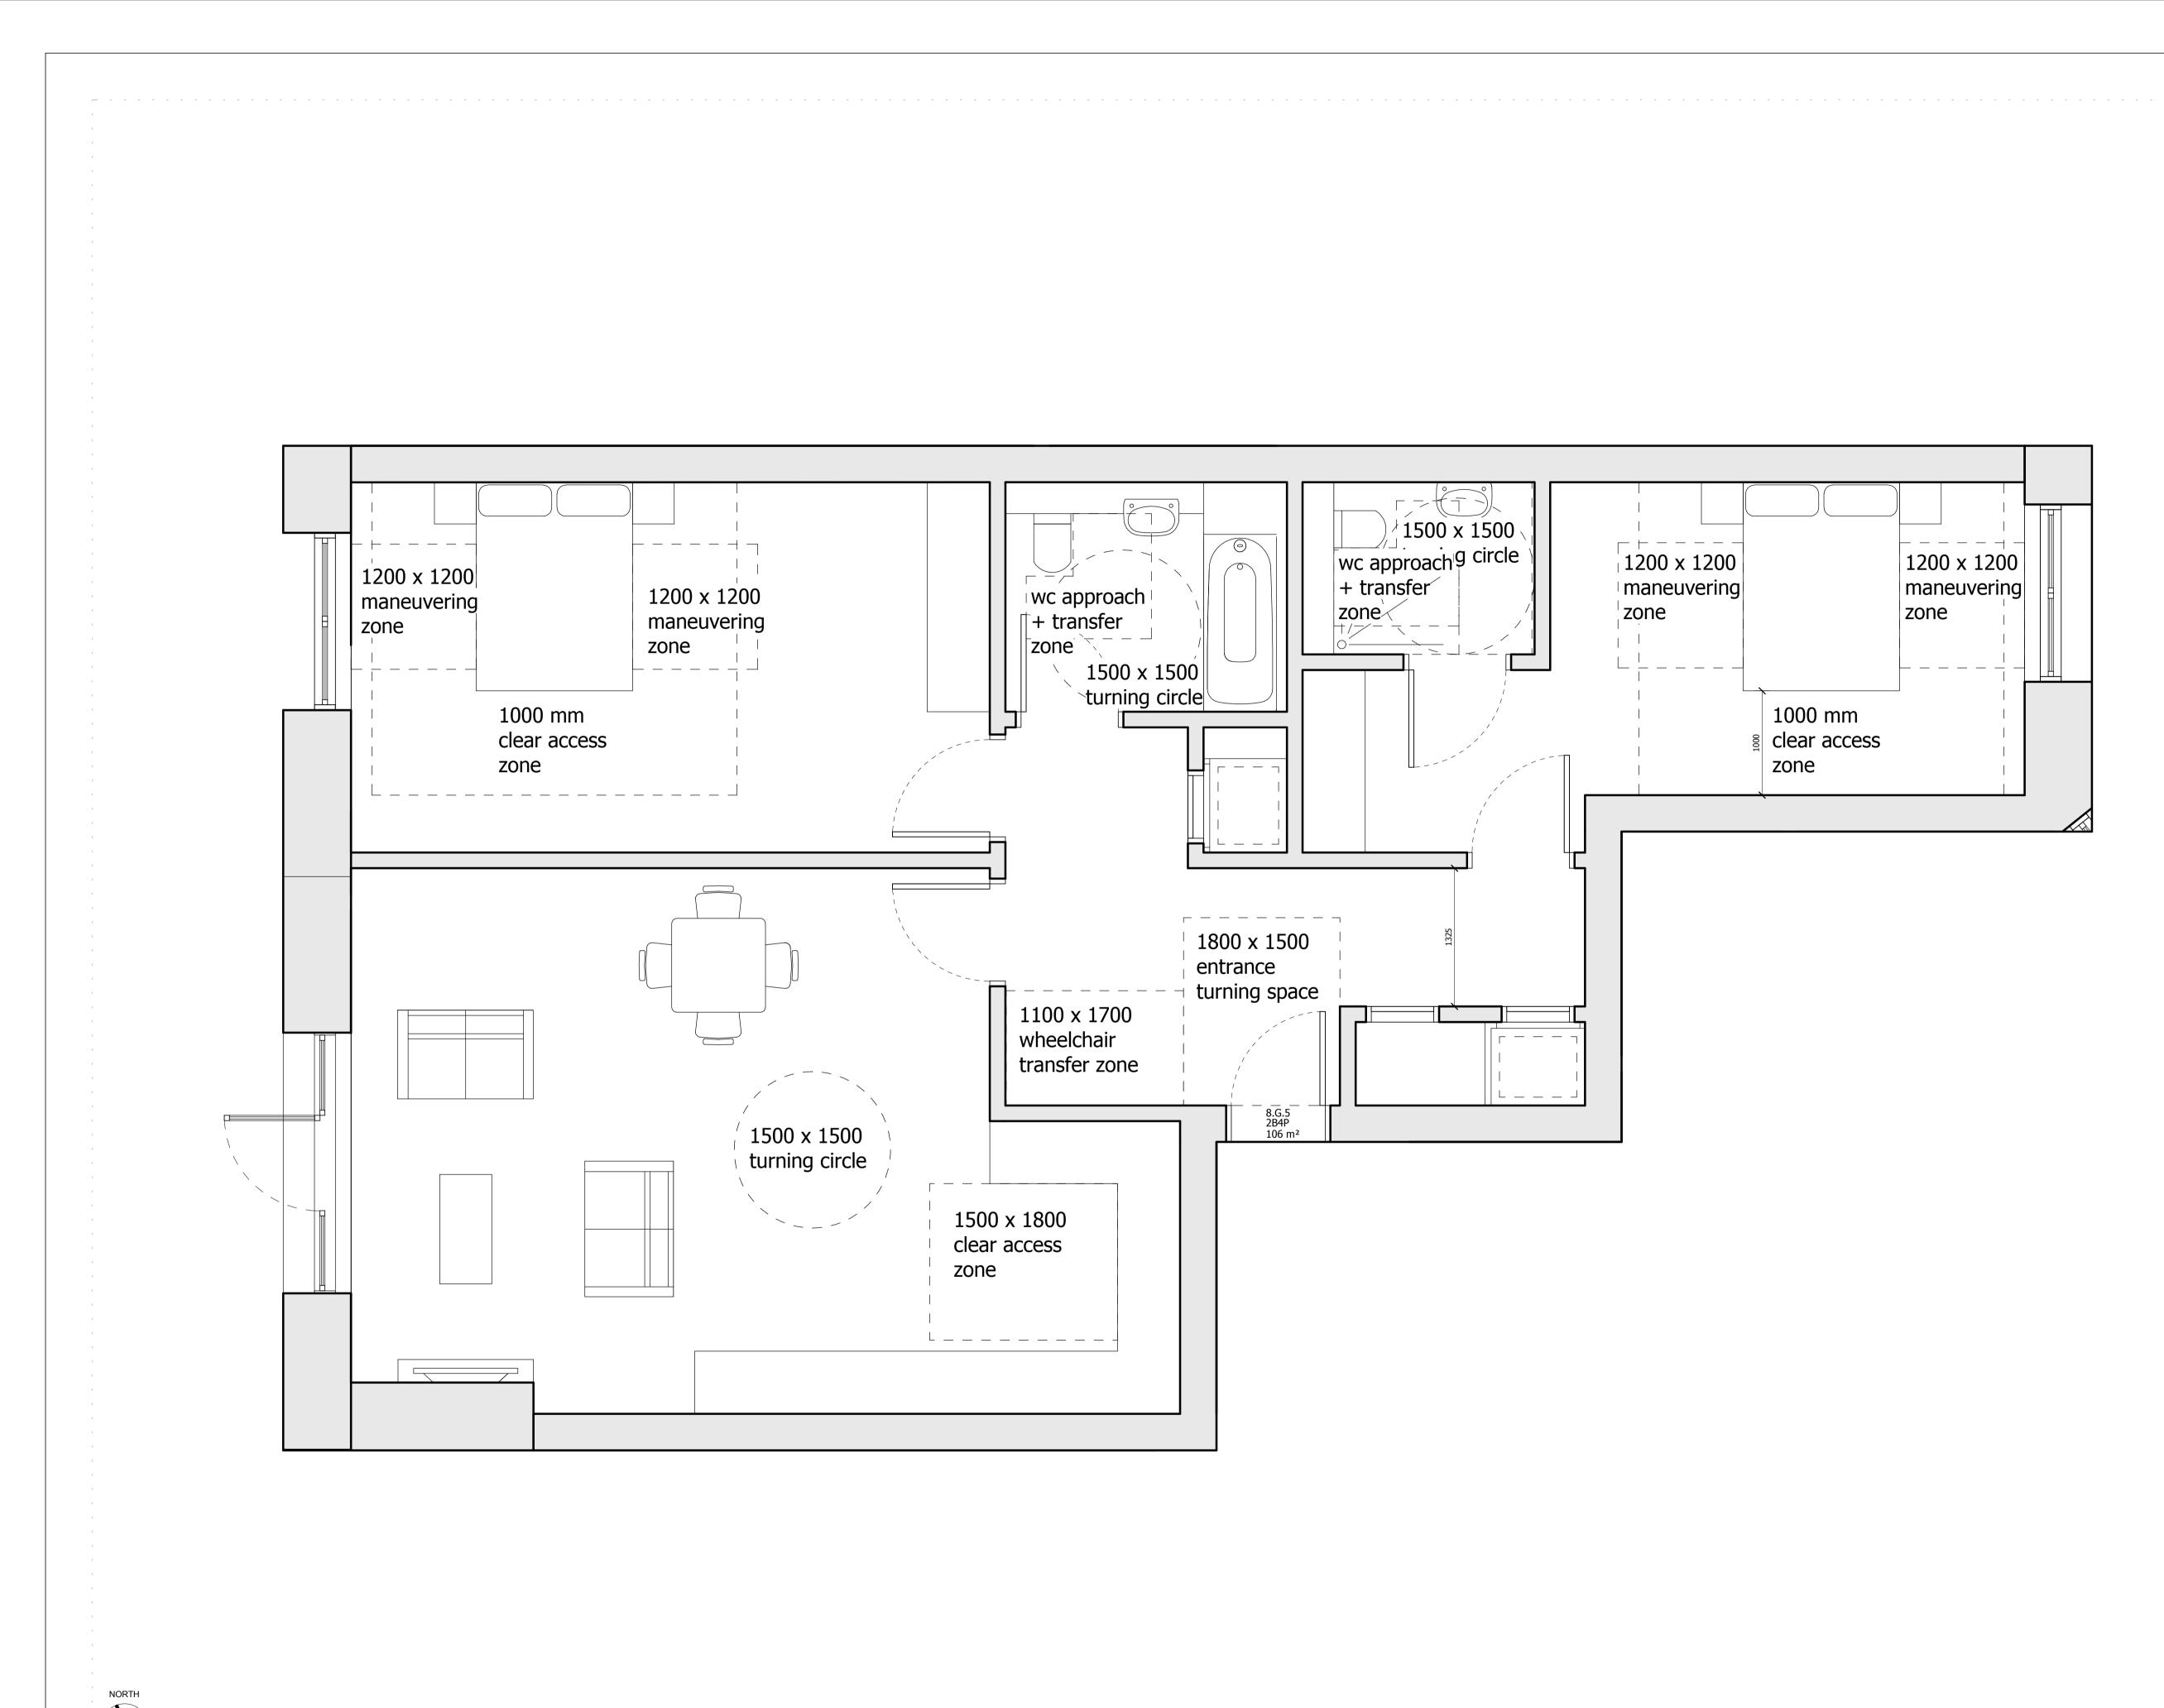

## BUILDING 08 - ACCESSIBLE UNIT APARTMENT 8.G.5

| Drawn      | Date              | Scale        |              |
|------------|-------------------|--------------|--------------|
| KHO        | 13/09/19          | 1:30<br>1:60 | @ A1<br>@ A3 |
| Job Number | Drawing number    | Revision     |              |
| 18125      | C645_B08_P_00_002 | С            |              |