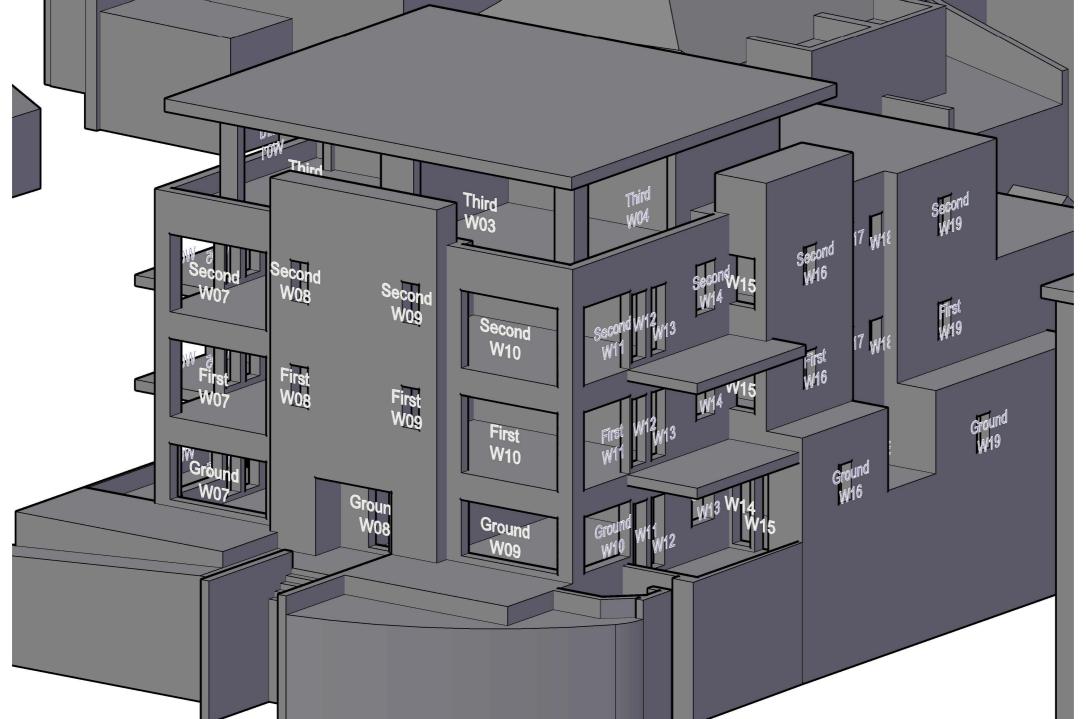

## EB7 Ltd

Site Photographs Ordnance Survey

Project The Stag Brewery SW14 7ET London

Title Rann House Window Map

Drawn AA Checked -Date 29/01/2018 Rel no. 07

Drawing no.

2201-WM04

Studio 1B, 63 Webber Street London SE1 0QW T: +44(0)20 7148 6290 E: info@eb7.co.uk W: eb7.co.uk