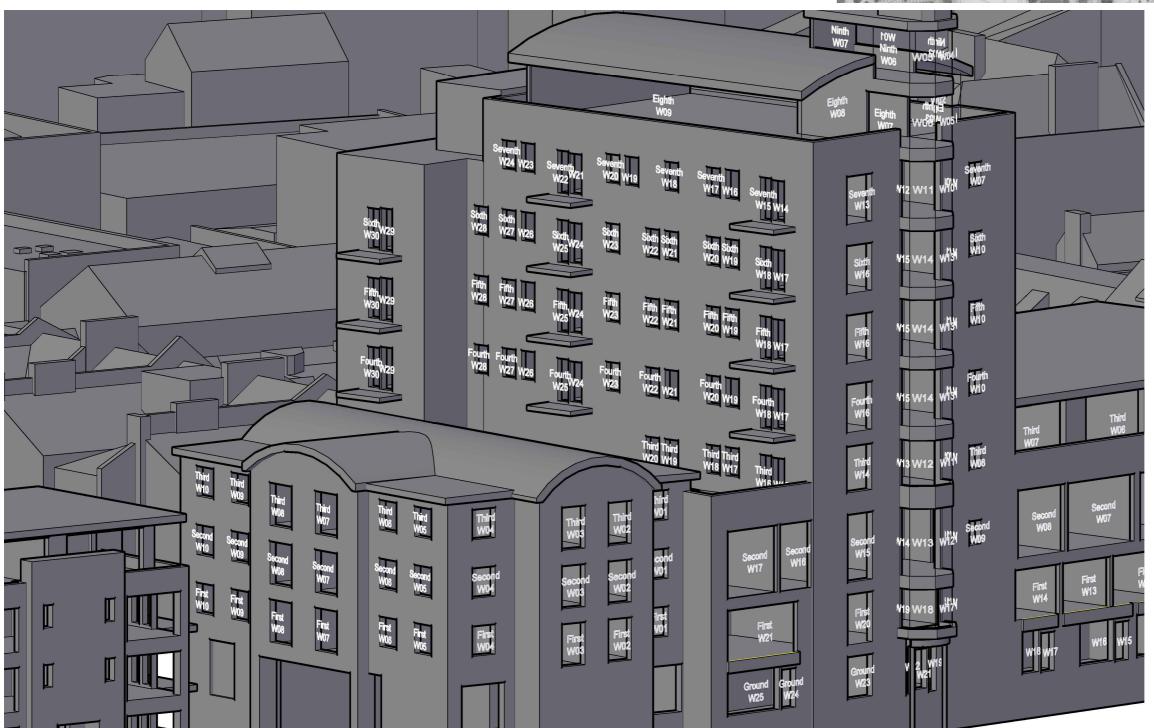

## EB7 Ltd

Site Photographs Ordnance Survey

Project The Stag Brewery SW14 7ET London

Title Rann House Window Map

Drawn AA Checked -Date 29/01/2018 Rel no. 07

Drawing no.

2201-WM04

Studio 1B, 63 Webber Street London SE1 0QW T: +44(0)20 7148 6290 E: info@eb7.co.uk W: eb7.co.uk