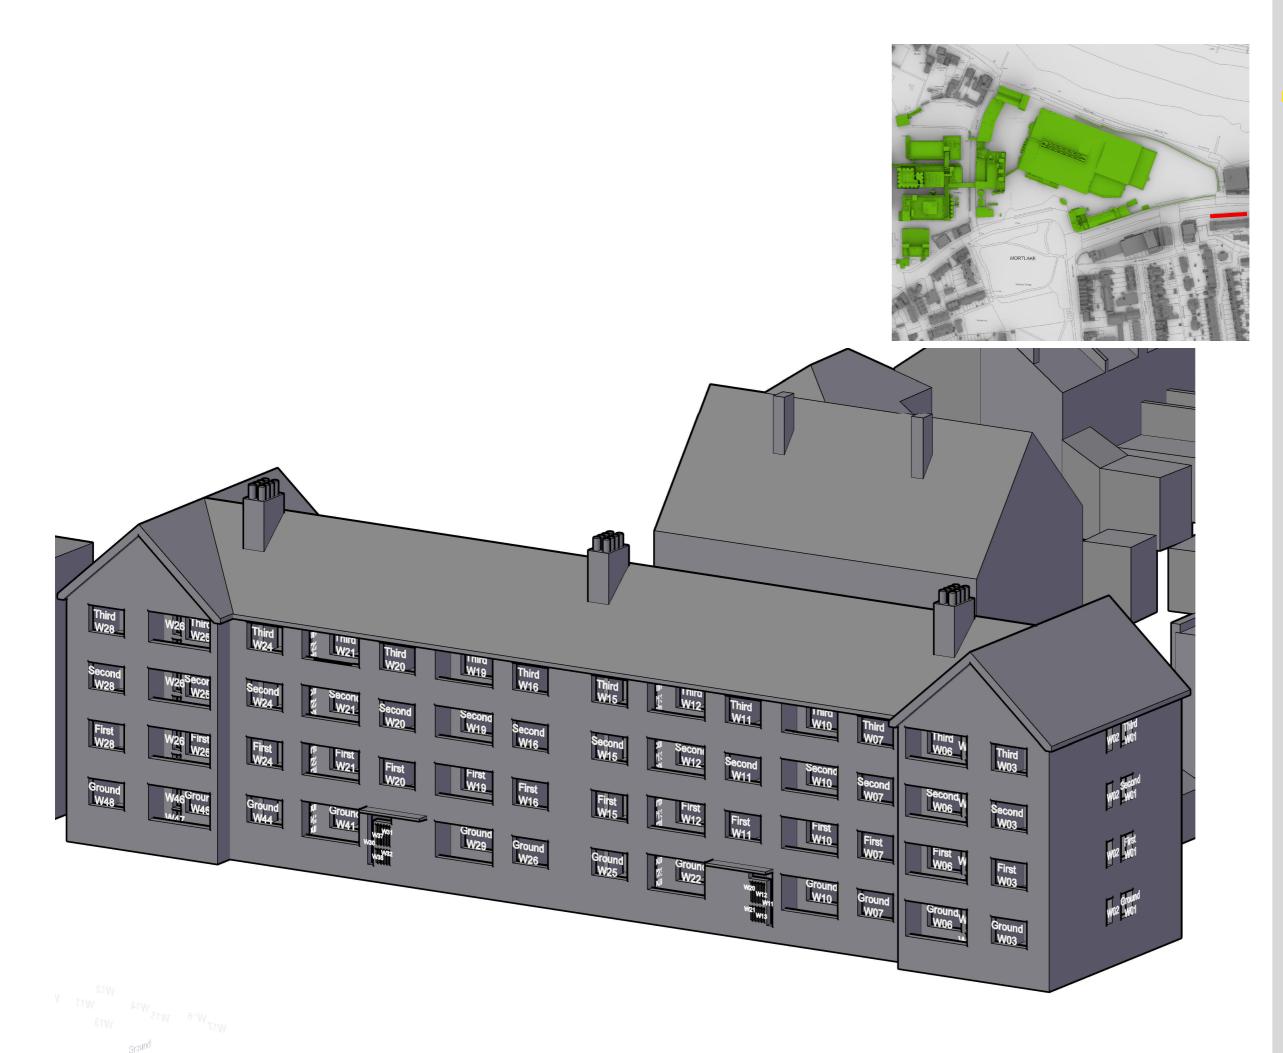

## EB7 Ltd

Site Photographs Ordnance Survey

Project The Stag Brewery SW14 7ET London

31 Vineyard Path and Vineyard Heights Window Map

Drawn AA Checked -
Date 29/01/2018 Rel no. 07

Drawing no.

2201-WM05