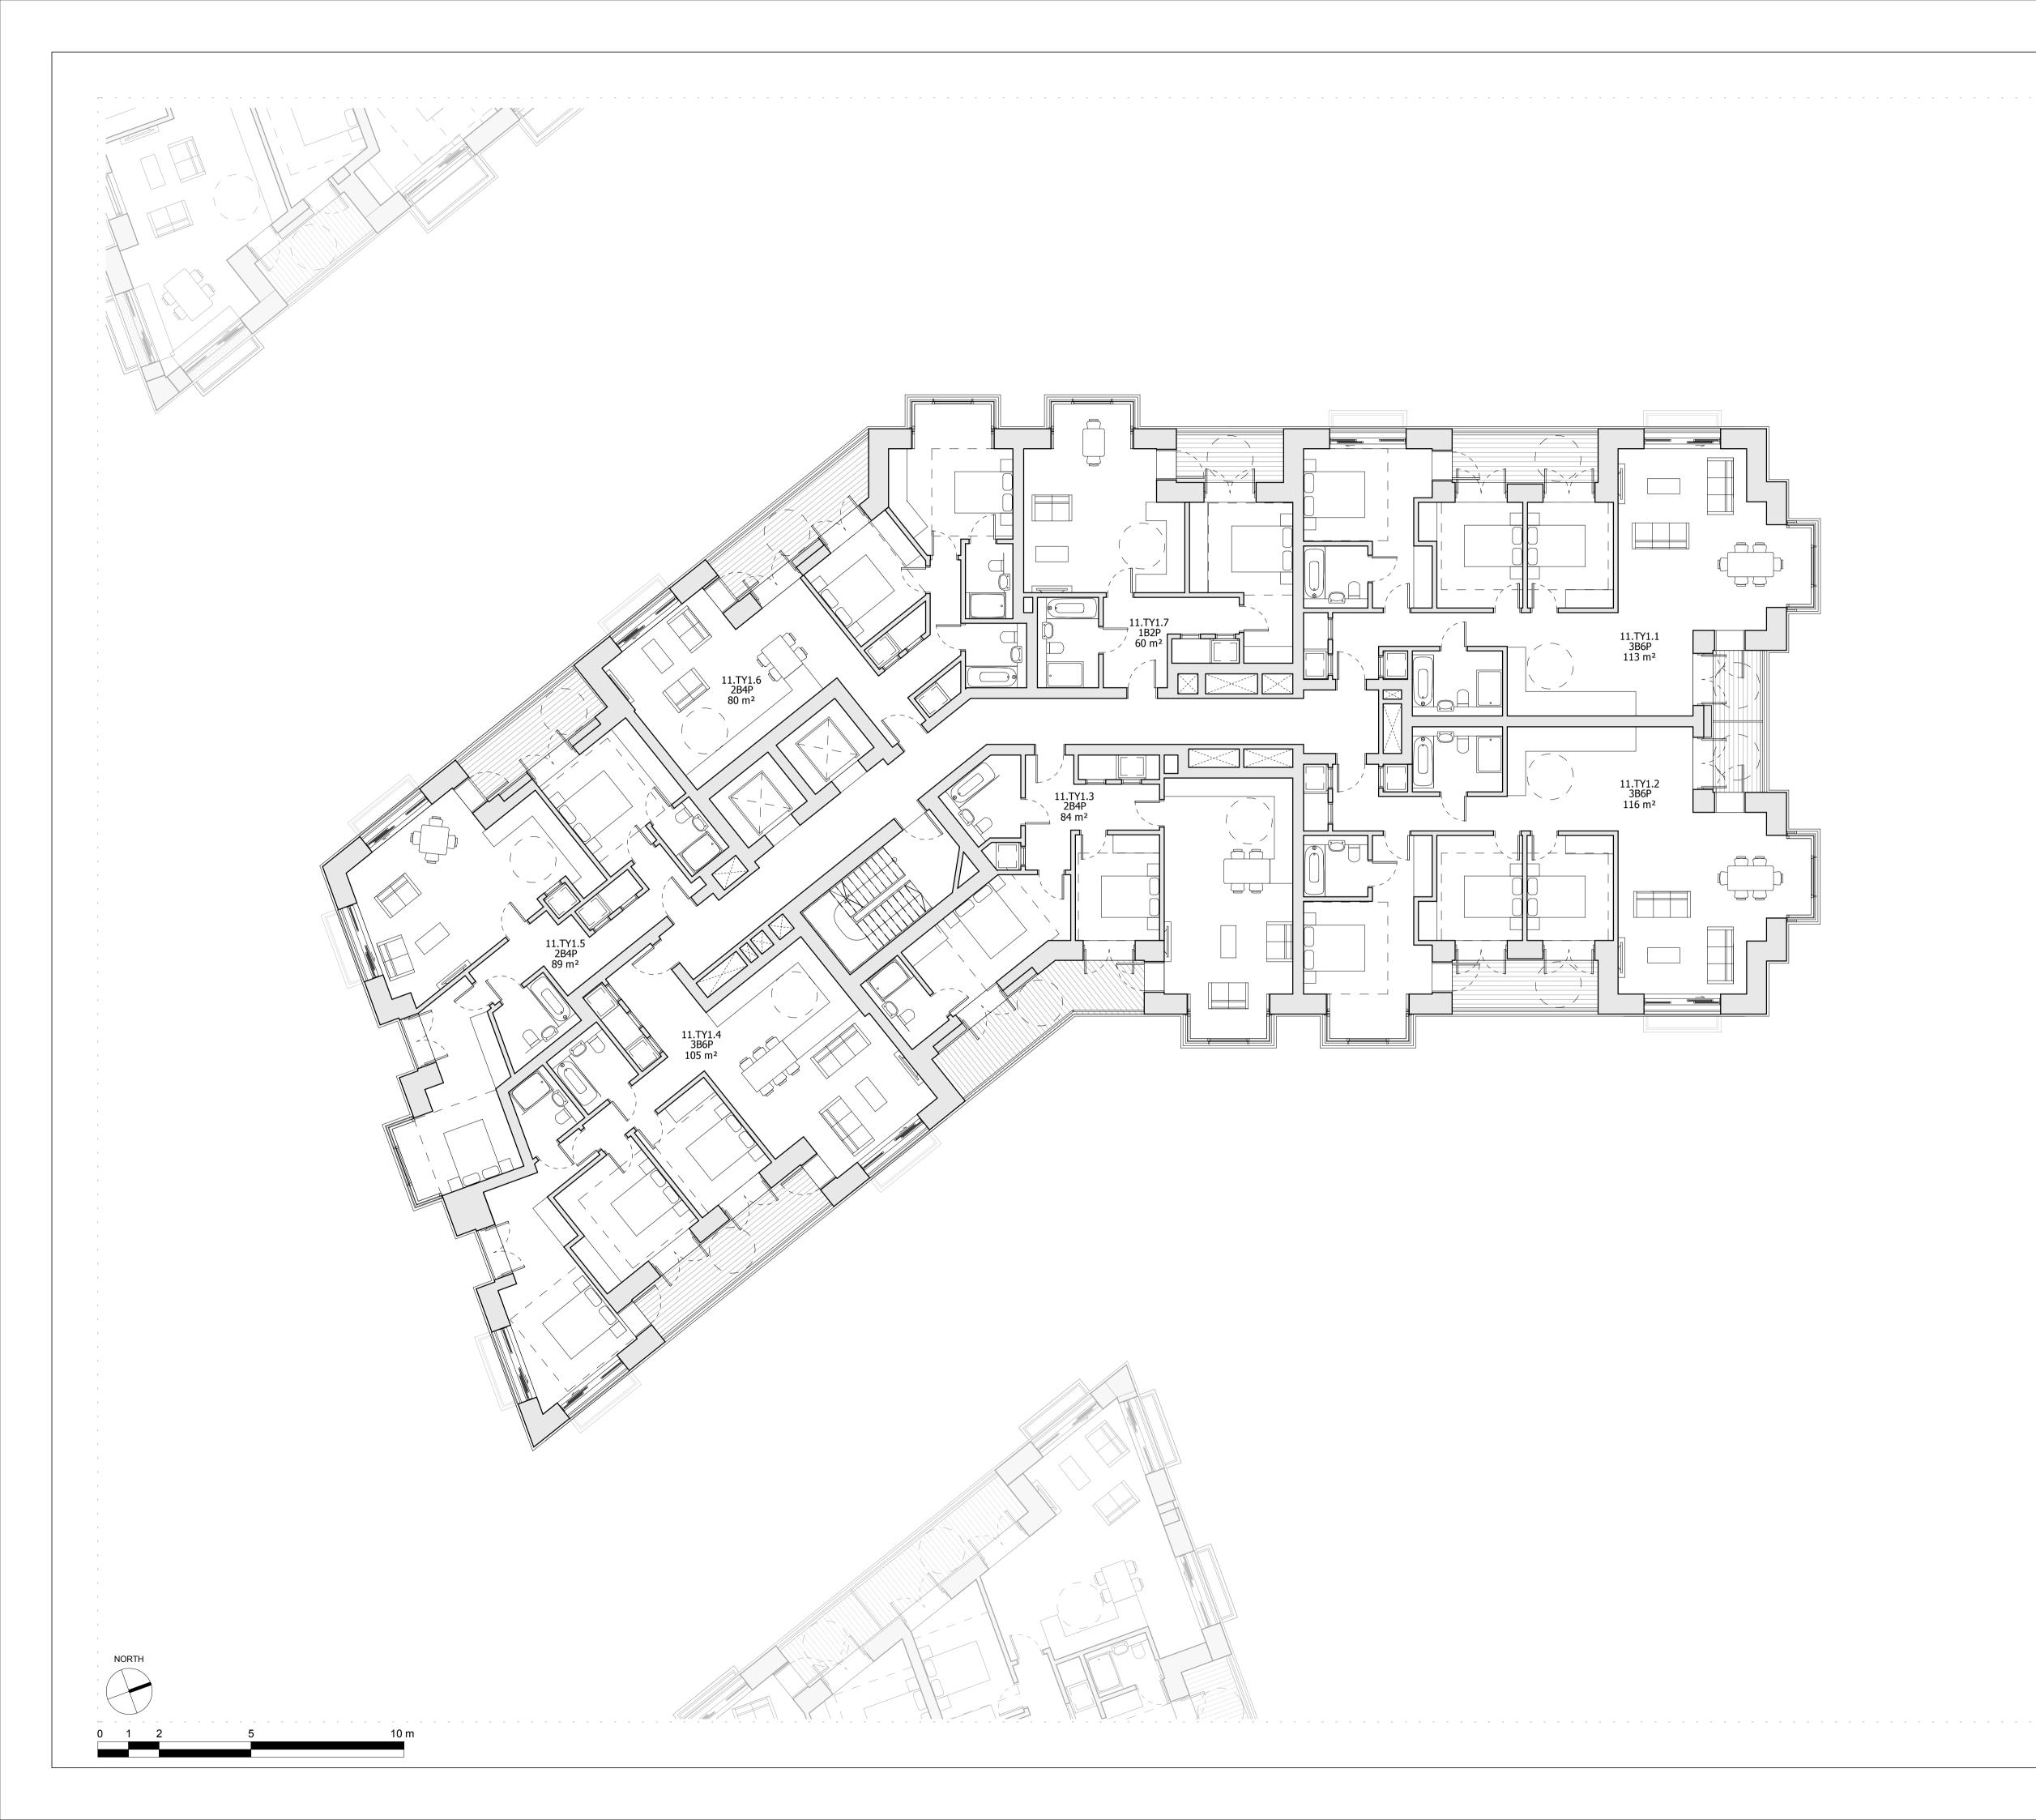

## SQUIRE & PARTNERS

The Department Store 248 Ferndale Road London SW9 8FR T: 020 7278 5555 F: 020 7239 0495

info@squireandpartners.com www.squireandpartners.com

Stag Brewery
Richmond

\_\_\_\_\_ Drawing

BUILDING 11 - PROPOSED TYPICAL FLOOR 1 (SECOND TO FIFTH LEVELS)

| Drawn      | Date               | Scale                    |
|------------|--------------------|--------------------------|
| KH         | 26/07/19           | 1:100 @ A1<br>1:200 @ A3 |
| Job Number | Drawing number     | Revision                 |
| 18125      | C645 B11 P TY1 001 | С                        |