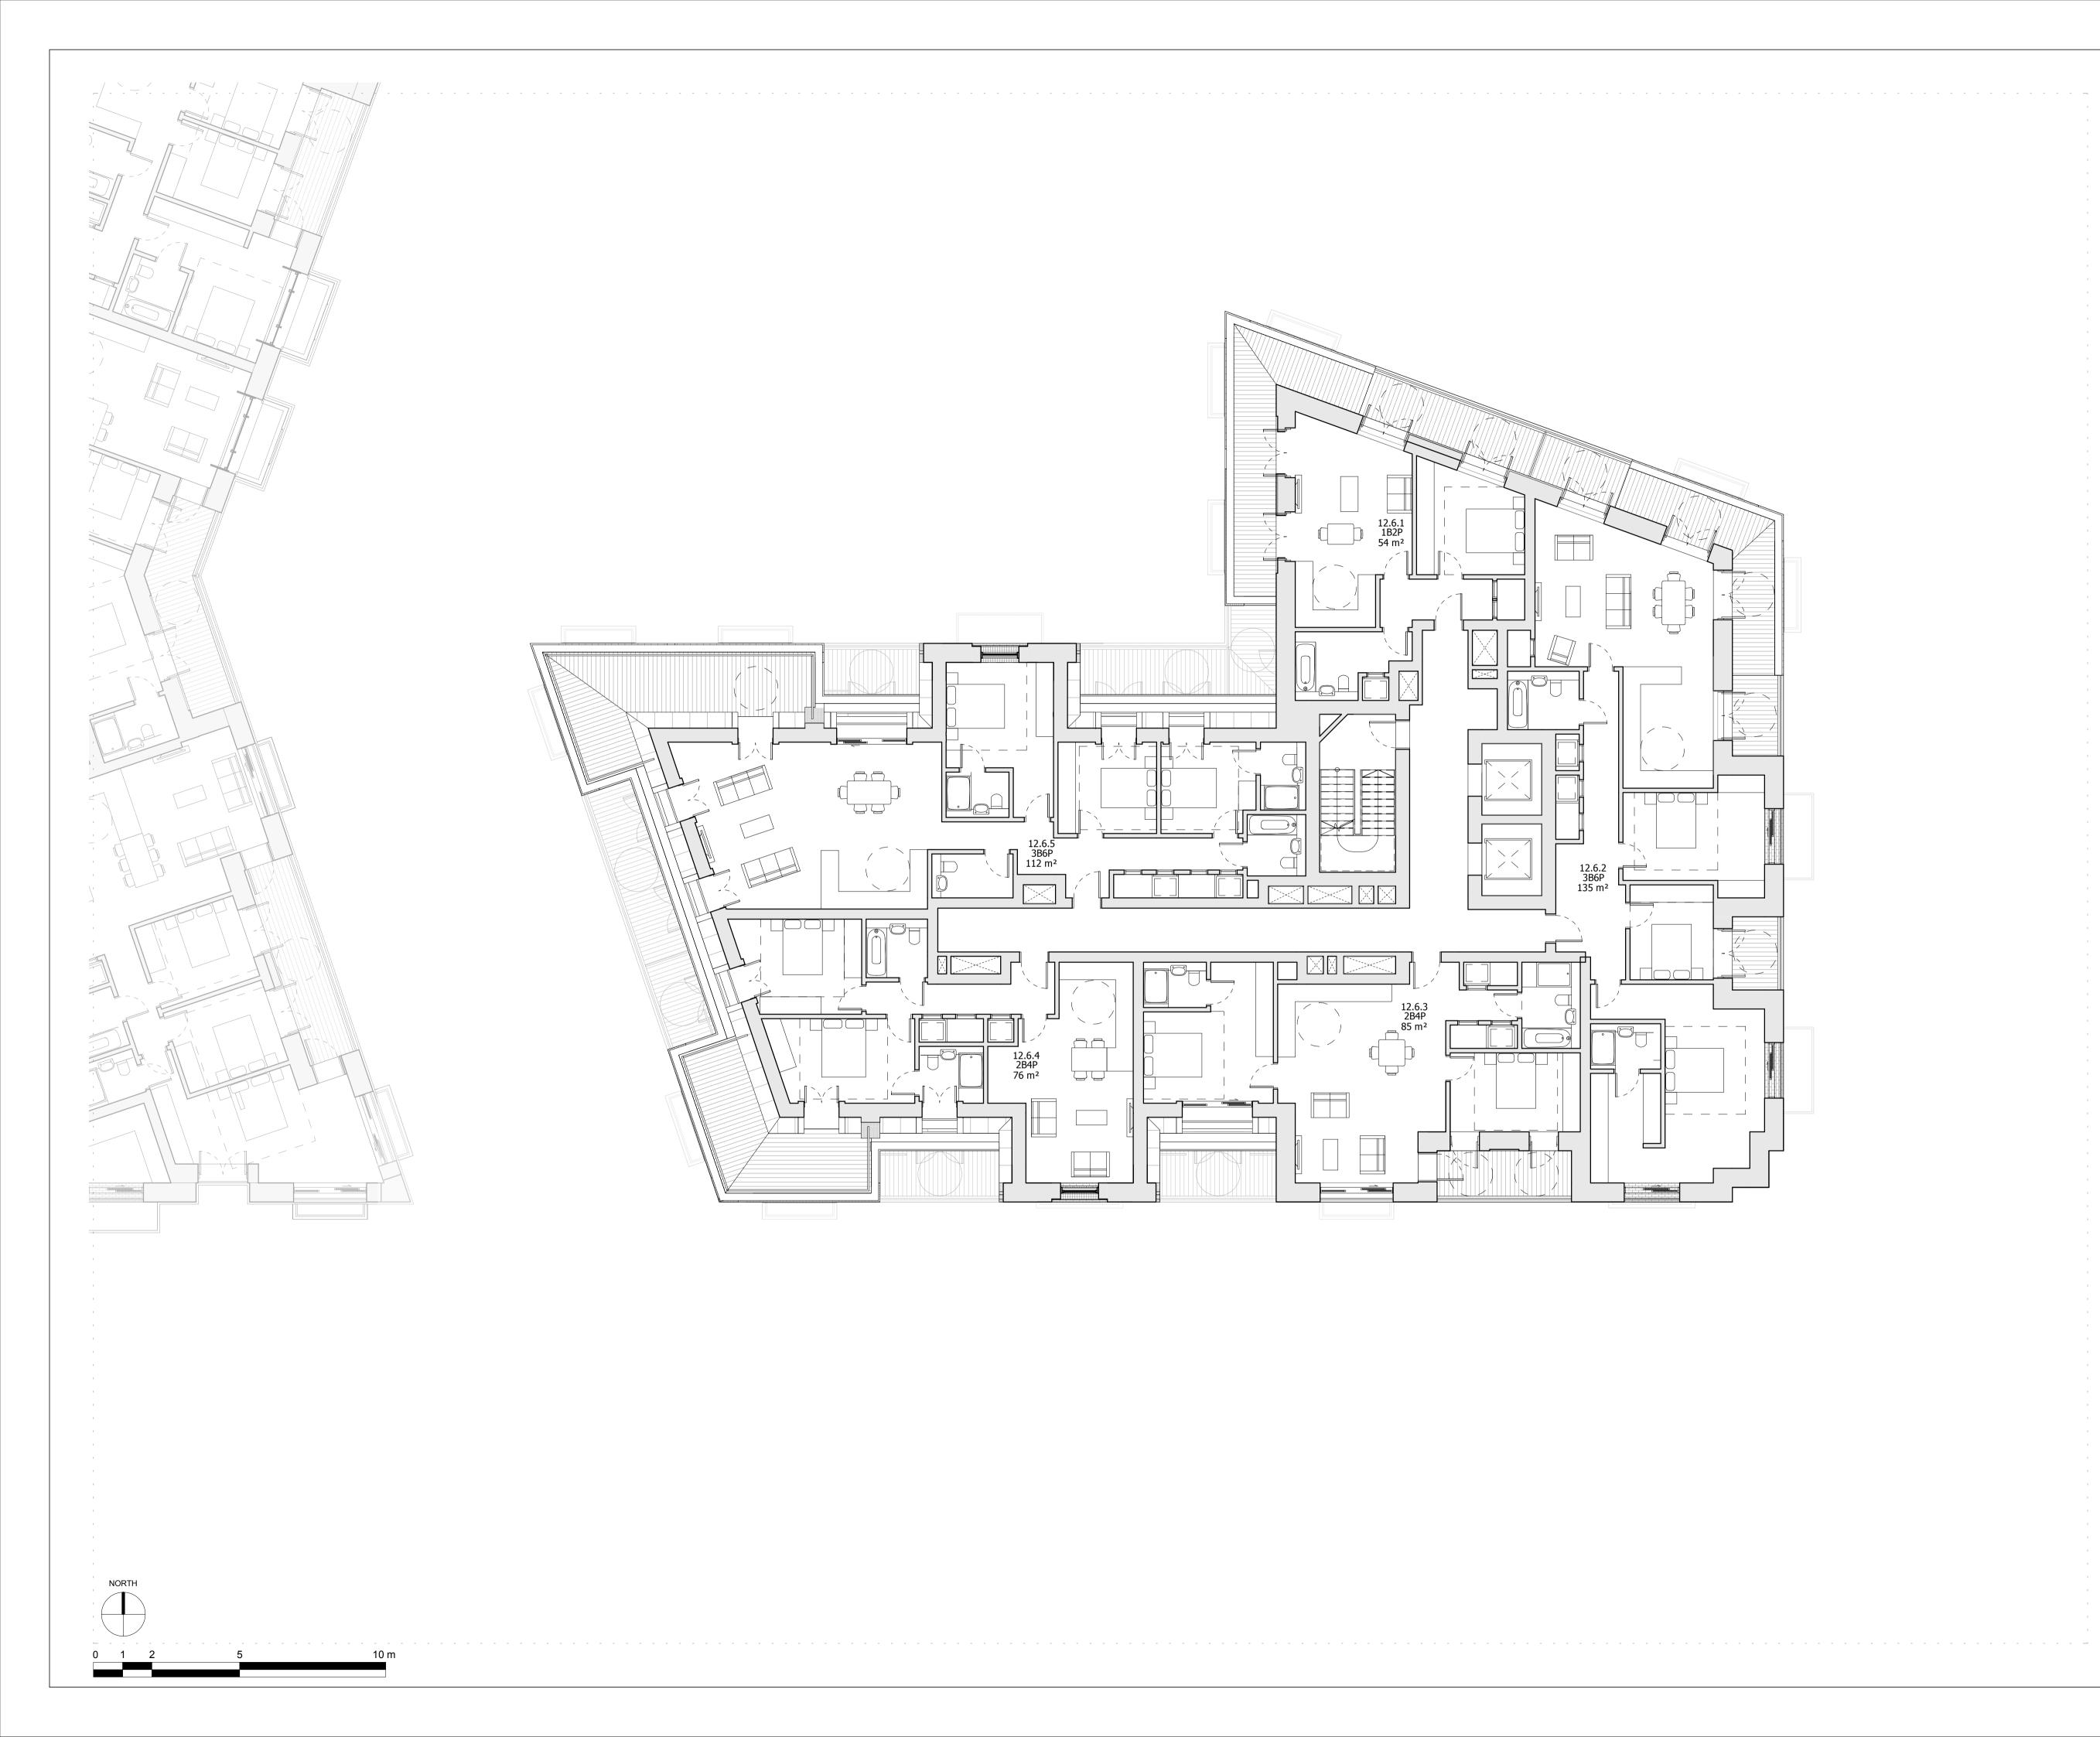

## BUILDING 12 - PROPOSED SIXTH FLOOR PLAN

| Drawn      | Date              | Scale                        |
|------------|-------------------|------------------------------|
| RKL        | 13/09/19          | 1 : 100 @ A1<br>1 : 200 @ A3 |
| Job Number | Drawing number    | Revision                     |
| 18125      | C645_B12_P_06_001 | С                            |

INTERNAL LAYOUTS SHOWN ILLUSTRATIVELY ONLY

| -        | KH       | -                          |
|----------|----------|----------------------------|
| 21/10/19 | KH       | Α                          |
| 24/01/20 | KH       | В                          |
| 27/04/20 | BJ       | С                          |
|          | 24/01/20 | 24/01/20 KH<br>21/10/19 KH |