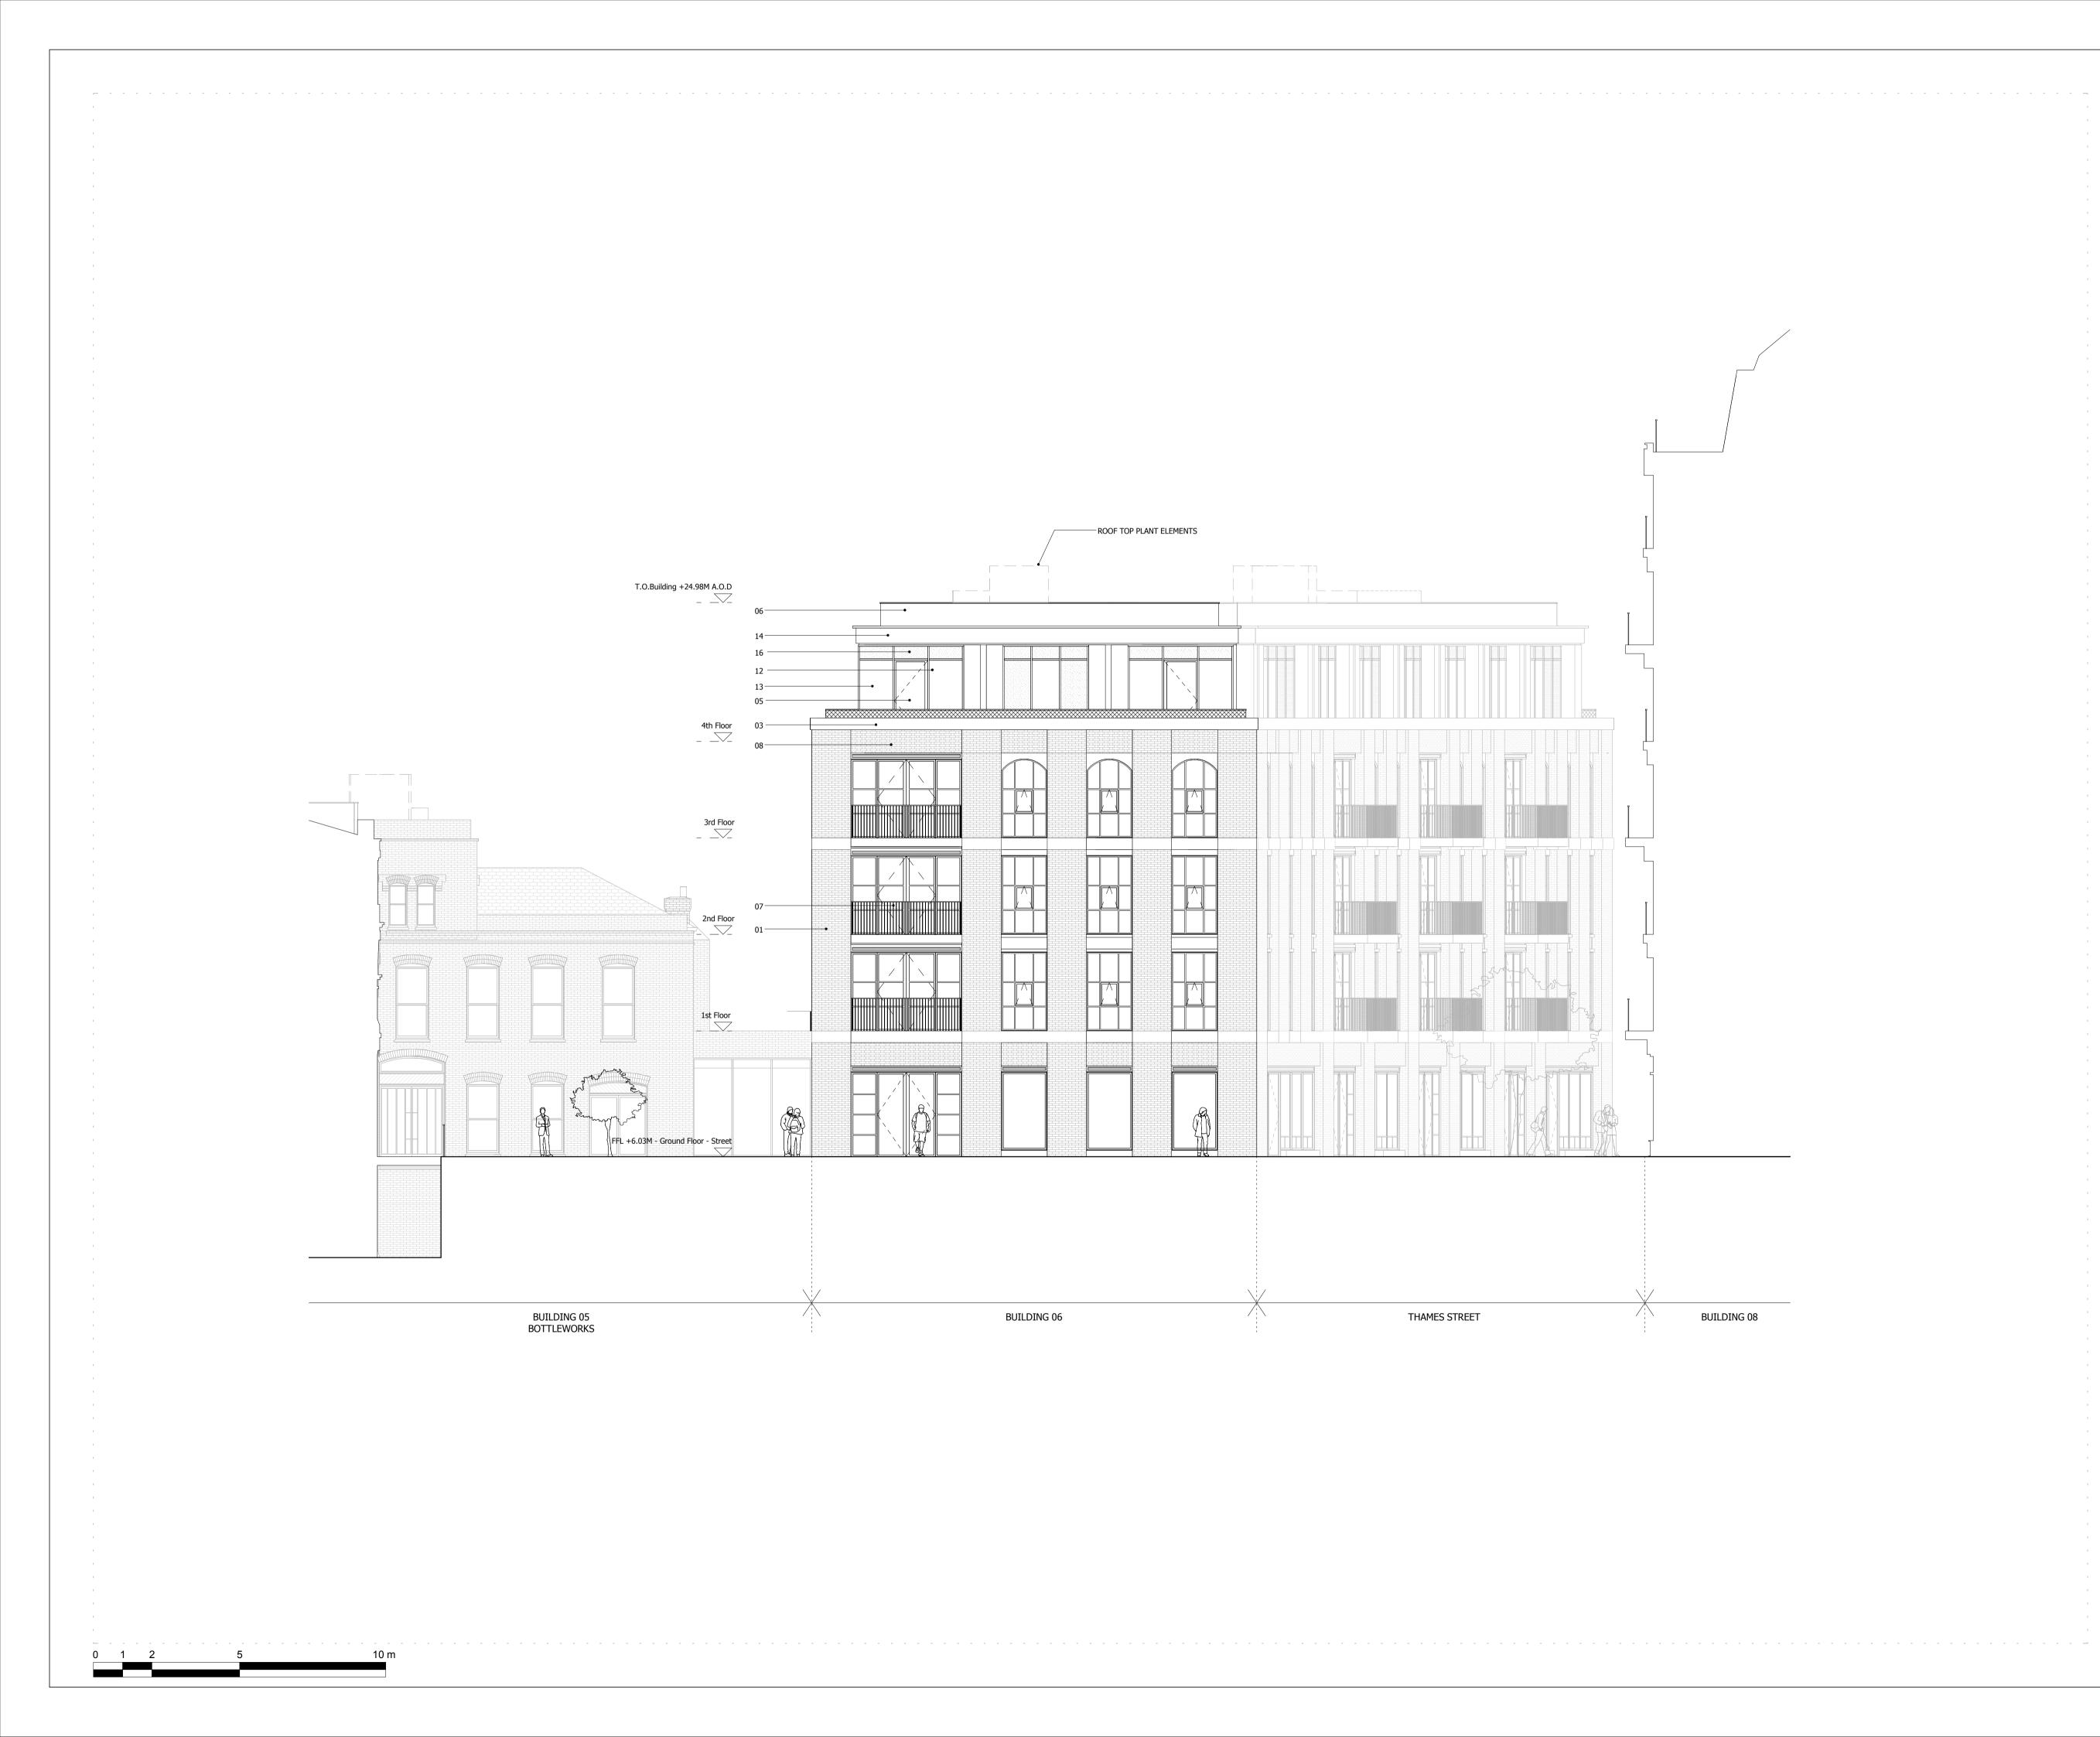

#### BUILDING 06 - PROPOSED EAST ELEVATION

| Drawn      | Date             | Scale                    |
|------------|------------------|--------------------------|
| NSh        | 13/09/09         | 1:100 @ A1<br>1:200 @ A3 |
| Job Number | Drawing number   | Revision                 |
| 18125      | C645_B06_E_E_001 | С                        |