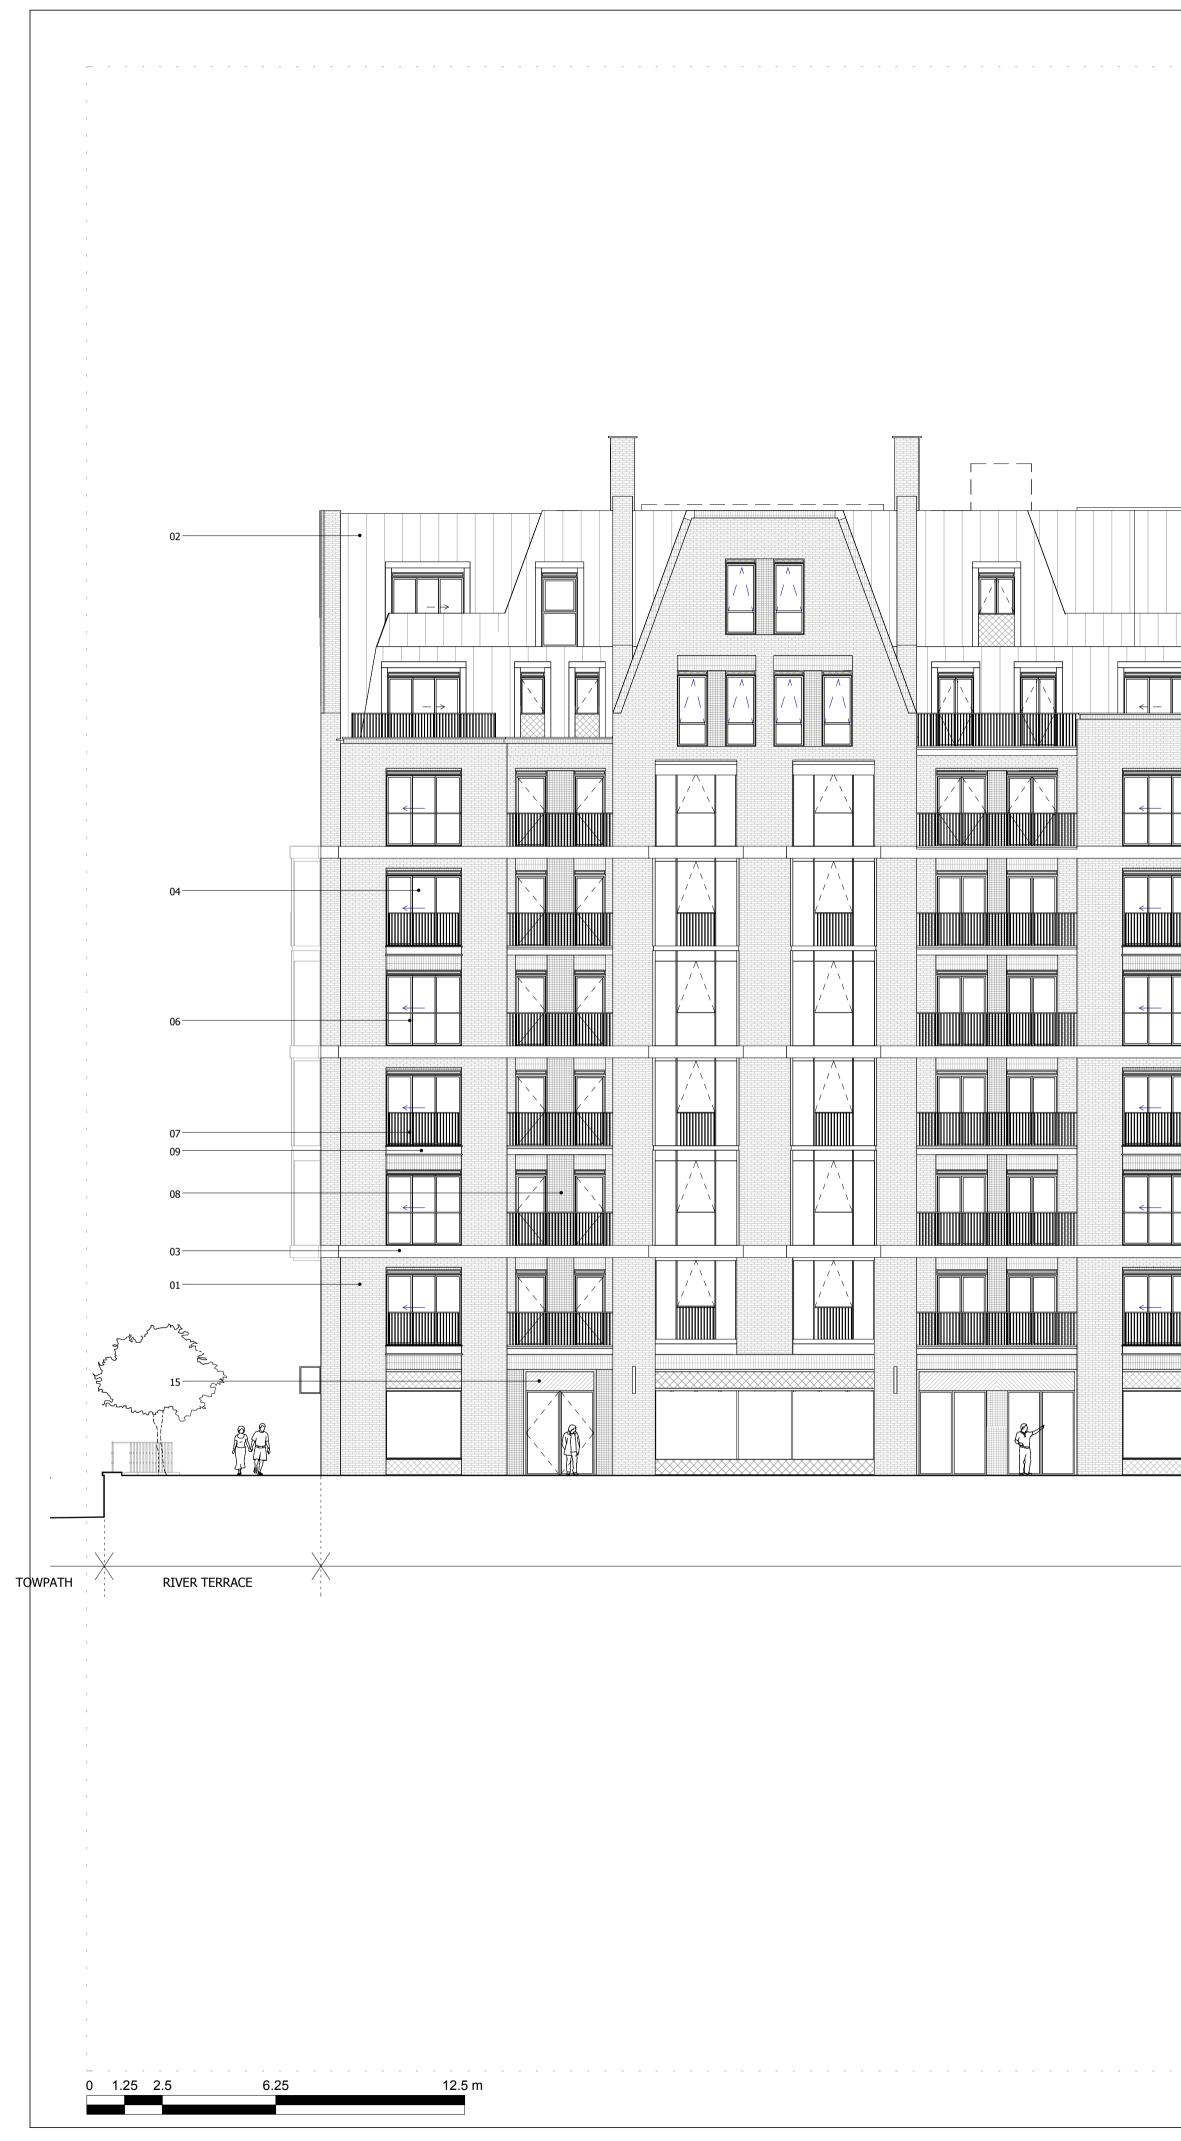

- ROOF TOP PLANT ELEMENTS \_\_\_\_\_ ← -\_\_\_\_ \_\_\_\_\_ \_\_\_\_\_ \_\_\_\_\_ (SAL

BUILDING 07

KEY

12. CURTAIN WALL

### BUILDING 07 - PROPOSED WEST ELEVATION

| Drawn      | Date             | Scale                        |
|------------|------------------|------------------------------|
| EmK        | 13/09/19         | 1 : 125 @ A1<br>1 : 250 @ A3 |
| Job Number | Drawing number   | Revision                     |
| 18125      | C645_B07_E_W_001 | С                            |