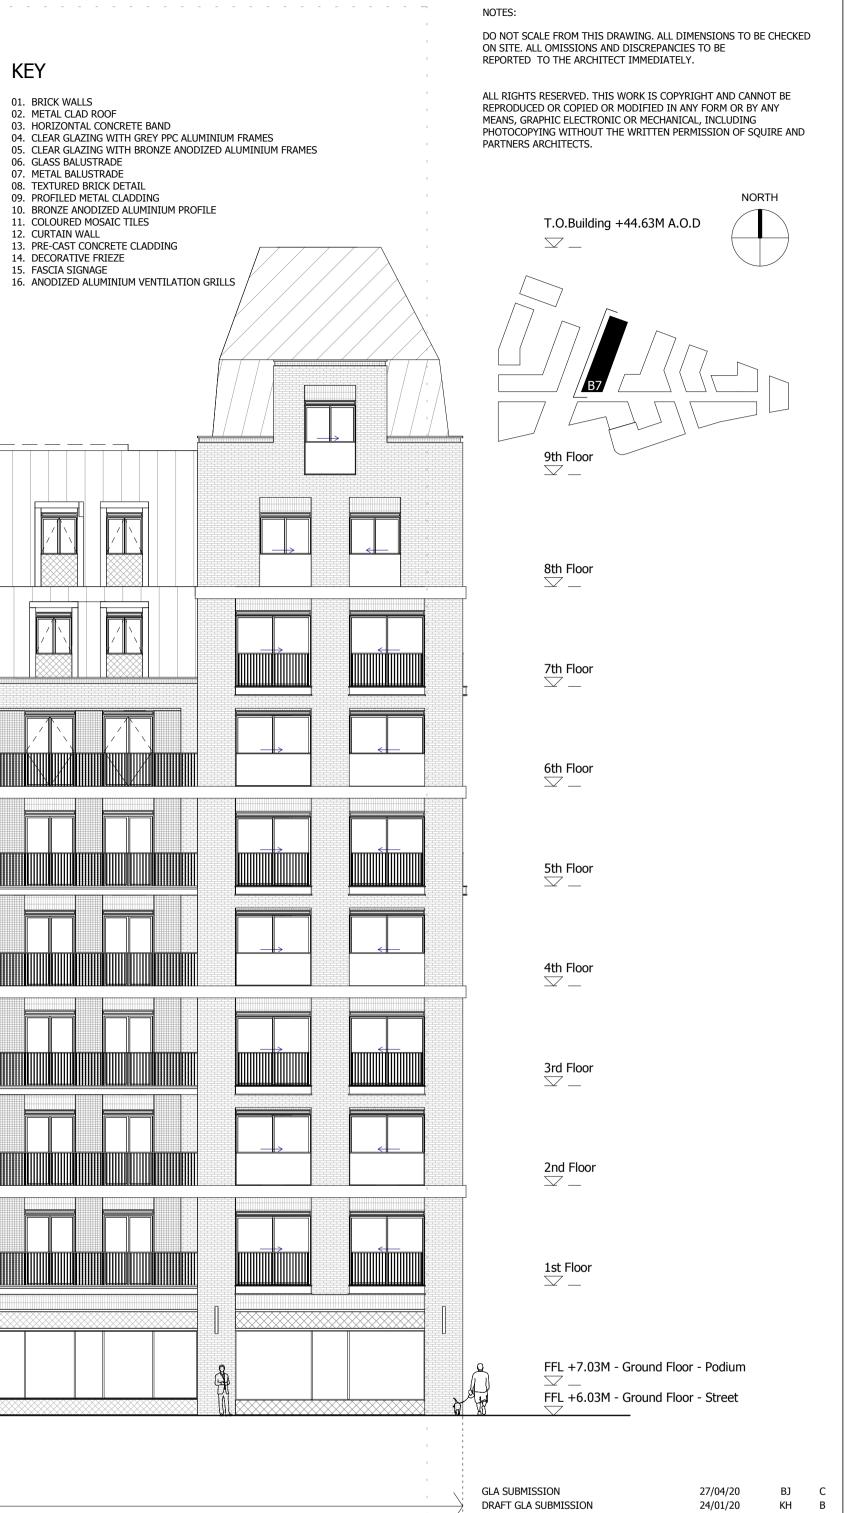

- ROOF TOP PLANT ELEMENTS \_\_\_\_\_ ← -\_\_\_\_ \_\_\_\_\_ \_\_\_\_\_ \_\_\_\_\_ (SAL

BUILDING 07

KEY

12. CURTAIN WALL

### BUILDING 07 - PROPOSED WEST ELEVATION

| Drawn      | Date             | Scale                        |
|------------|------------------|------------------------------|
| EmK        | 13/09/19         | 1 : 125 @ A1<br>1 : 250 @ A3 |
| Job Number | Drawing number   | Revision                     |
| 18125      | C645_B07_E_W_001 | С                            |