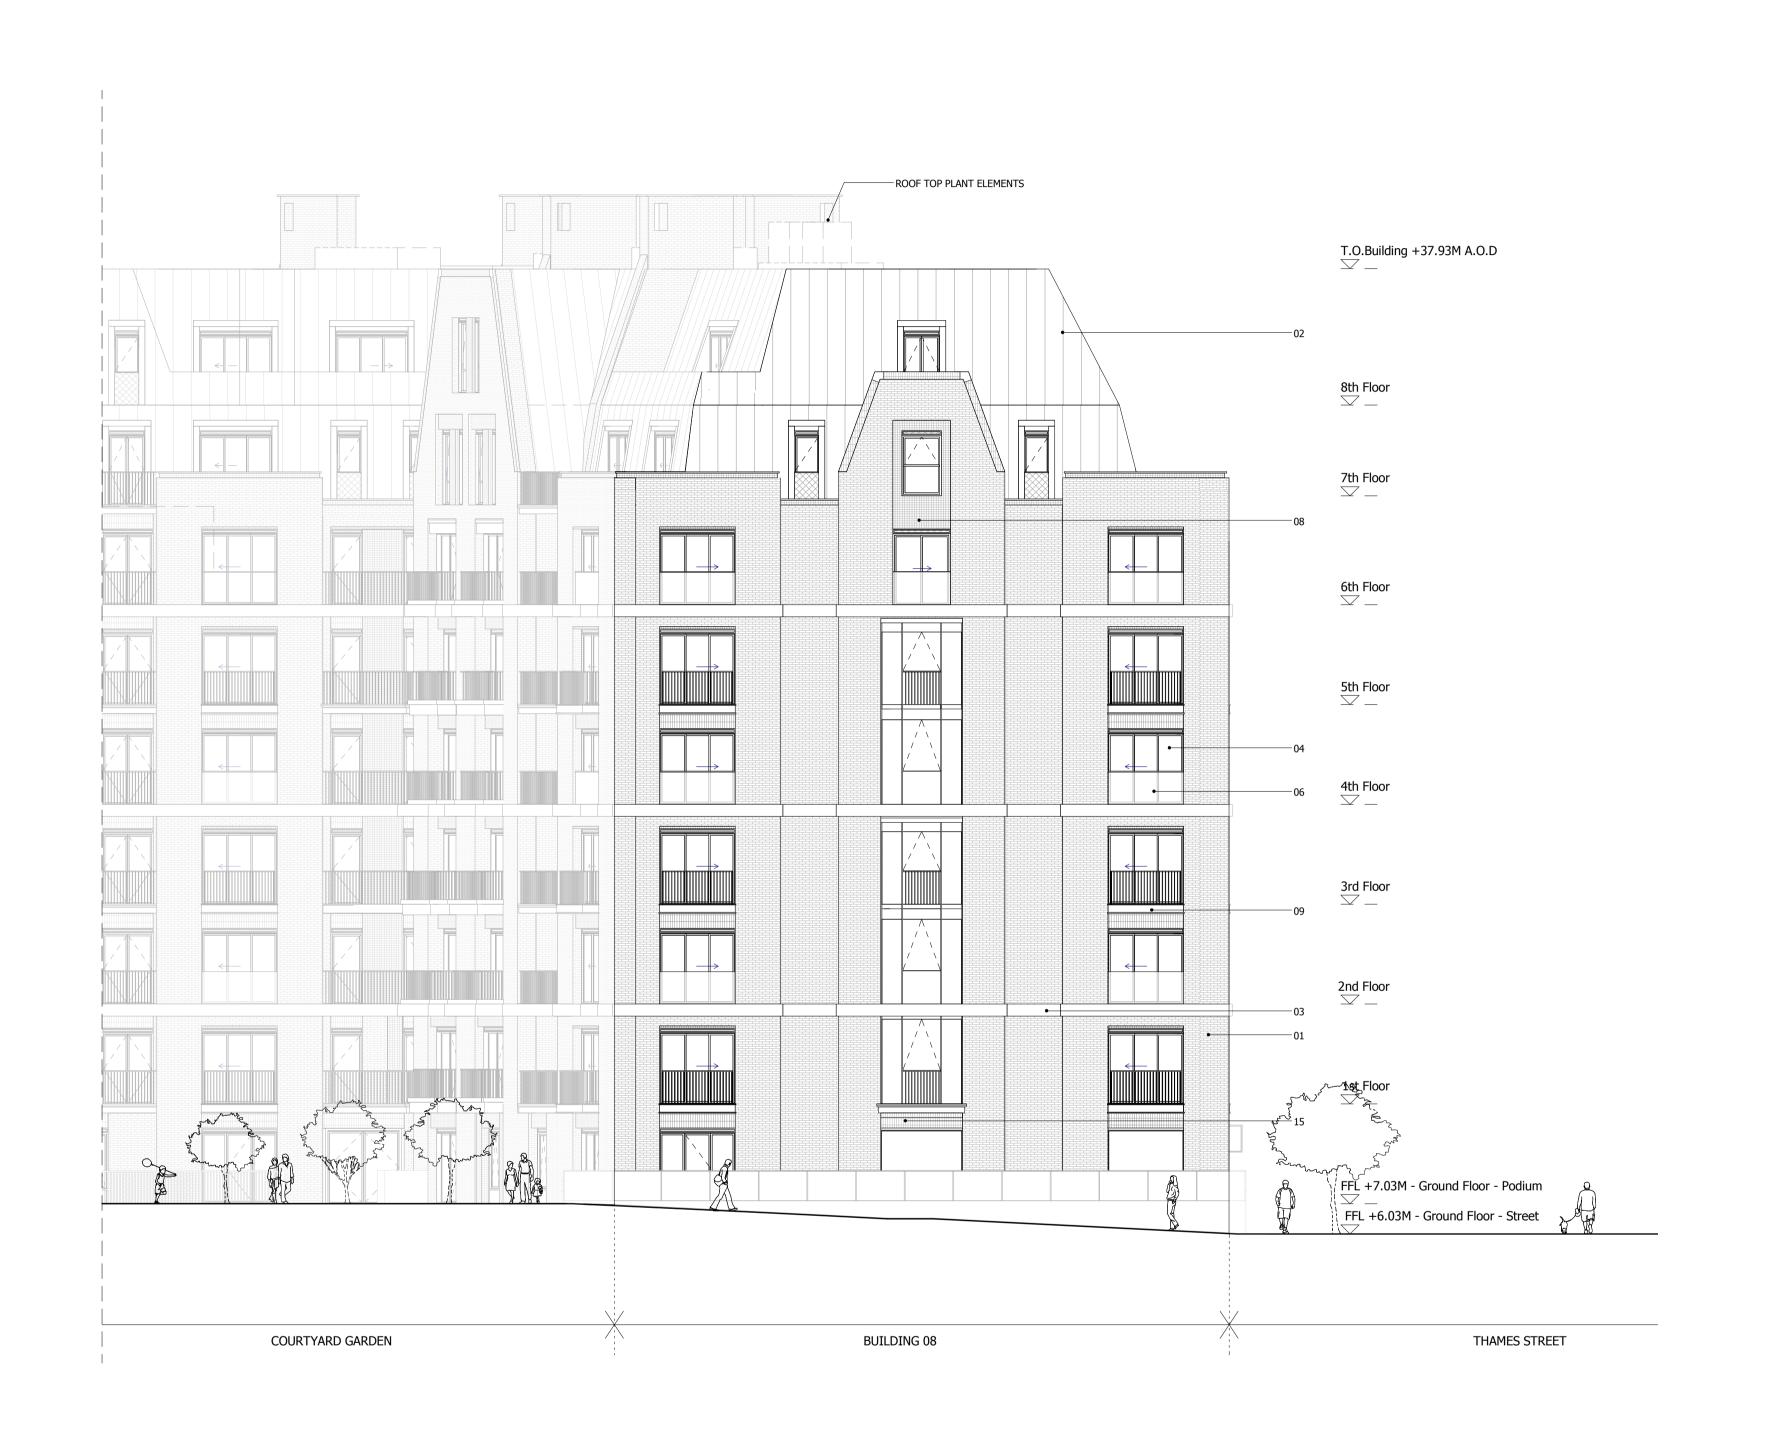

- 01. BRICK WALLS 02. METAL CLAD ROOF
- 03. HORIZONTAL CONCRETE BAND
- 04. CLEAR GLAZING WITH GREY PPC ALUMINIUM FRAMES
  05. CLEAR GLAZING WITH BRONZE ANODIZED ALUMINIUM FRAMES
- 06. GLASS BALUSTRADE
- 07. METAL BALUSTRADE
  08. TEXTURED BRICK DETAIL
  09. PROFILED METAL CLADDING 10. BRONZE ANODIZED ALUMINIUM PROFILE
- 11. COLOURED MOSAIC TILES
- 12. CURTAIN WALL
- 13. PRE-CAST CONCRETE CLADDING
  14. DECORATIVE FRIEZE
- 16. ANODIZED ALUMINIUM VENTILATION GRILLS

## SQUIRE & PARTNERS

The Department Store 248 Ferndale Road London SW9 8FR T: 020 7278 5555 F: 020 7239 0495

info@squireandpartners.com www.squireandpartners.com

Stag Brewery Richmond

BUILDING 08 - PROPOSED WEST **ELEVATION 2** 